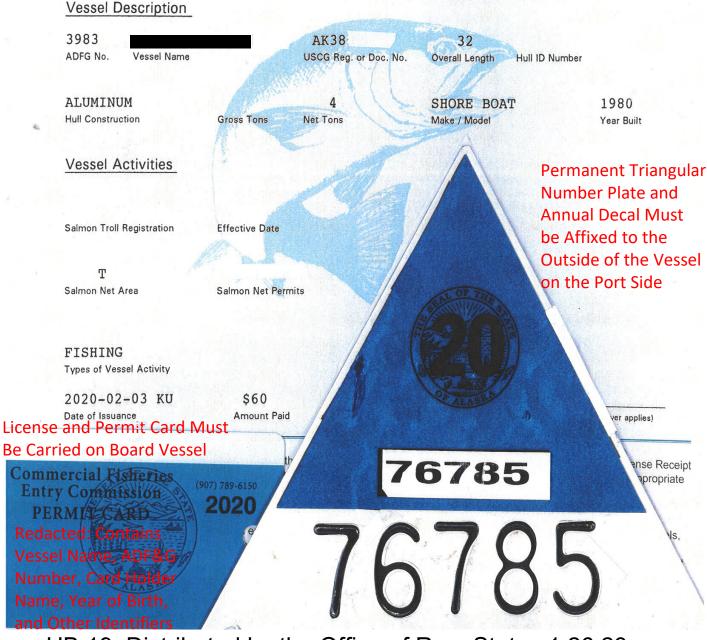

## 2020 VESSEL LICENSE RECEIPT

THE VESSEL OWNER OR OPERATOR MUST CERTIFY THAT THIS INFORMATION IS CORRECT BY SIGNING THIS LICENSE RECEIPT. IT MUST BE KEPT ON BOARD THE VESSEL AT ALL TIMES WHILE ENGAGED IN FISHING ACTIVITY.

## Redacted: Contains the Vessel's ADF&G Number, as well as the USCG Documentation or AK Registration Number

HB 19: Distributed by the Office of Rep. Stutes 1.26.23

HB 19 Distributed by the Office of Rep. Stutes 1.26.23