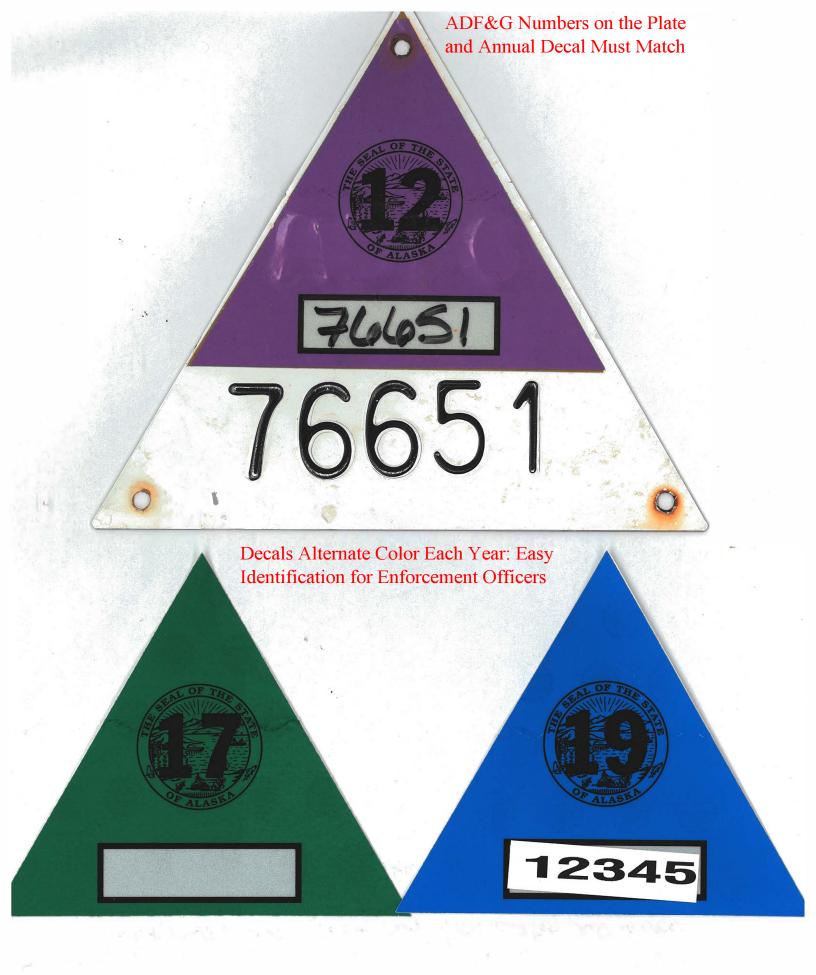

## 2020 VESSEL LICENSE RECEIPT

THE VESSEL OWNER OR OPERATOR MUST CERTIFY THAT THIS INFORMATION IS CORRECT BY SIGNING THIS LICENSE RECEIPT. IT MUST BE KEPT ON BOARD THE VESSEL AT ALL TIMES WHILE ENGAGED IN FISHING ACTIVITY.