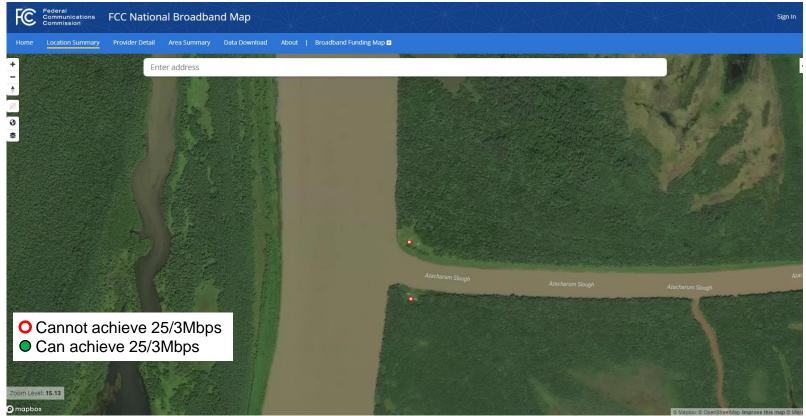

ISBURSEMENTS OF ALASKA'S ALLOCATION

Grants will be based on percentage of locations that are:

- 1st Priority -- Unserved less than 25Mbps Download/3Mbps Upload
- 2<sup>nd</sup> Priority -- Underserved less than 100Mbps/20Mbps and
- 3<sup>rd</sup> Priority -- Unserved Community Anchor Institutions less than 1Gbps/1Gbps



#### ABO -- Current Status of Broadband





## FCC Broadband Map – Using Any Technology





#### FCC Broadband Map – Using Any Technology





#### FCC Broadband Map – Wired and Licensed Wireless





# FCC Broadband Map – Alaska Unserved (light grey)





## FCC Broadband Map – Zoom in: Nenana 25/3Mbps





#### FCC Broadband Map – Zoom in: Nenana 100/20Mbps





## FCC Broadband Map – Zoom in: Mtn Village 25/3Mbps





# FCC Broadband Map – Zoom in: "Patsy's Cabin"





## ABO BSL Map – Mountain Village & "Patsy's Cabin"





#### ABO BSL MAP – High Cost (red) vs. Non-High Cost



Non-High-Cost Area – A 25% funding match is required. A waiver may be requested.

High-Cost Area (red) – The 25% match requirement is waived without a waiver request.

#### ABO BSL MAP – Nenana



# ABO BSL MAP – Anchorage



#### ABO BSL MAP – Fairbanks



## ABO BSL MAP – Upper Kenai Peninsula





#### BEAD Milestone Dates & ABO Timeline





#### Contact Information:

Thomas Lochner Director thomas.lochner@alaska.gov lisa.vonbargen@alaska.gov (907) 269-4048

Lisa Von Bargen Deputy Director (907) 660-7877

Melissa M. Kookesh Tribal Liaison melissa.kookesh@alaska.gov (907) 465-6466

Thank You!