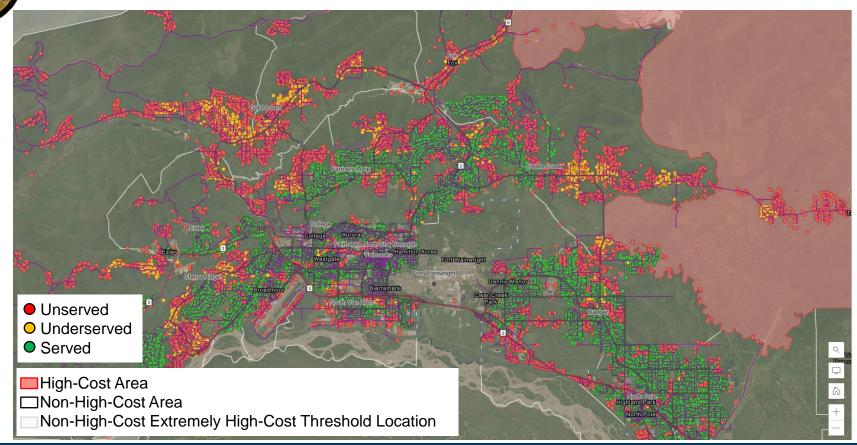

FCC Broadband Map – Using Any Technology





#### FCC Broadband Map – Using Any Technology





#### FCC Broadband Map – Wired and Licensed Wireless





# FCC Broadband Map – Alaska Unserved (light grey)





## FCC Broadband Map – Zoom in: Nenana 25/3Mbps





#### FCC Broadband Map – Zoom in: Nenana 100/20Mbps





## FCC Broadband Map – Zoom in: Mtn Village 25/3Mbps





# FCC Broadband Map – Zoom in: "Patsy's Cabin"





## ABO BSL Map – Mountain Village & "Patsy's Cabin"





#### ABO BSL MAP – High Cost (red) vs. Non-High Cost



Non-High-Cost Area – A 25% funding match is required. A waiver may be requested.

High-Cost Area (red) – The 25% match requirement is waived without a waiver request.

#### ABO BSL MAP – Nenana



# ABO BSL MAP – Anchorage



#### ABO BSL MAP – Fairbanks



## ABO BSL MAP – Upper Kenai Peninsula





#### BEAD Milestone Dates & ABO Timeline





#### Contact Information:

Thomas Lochner Director thomas.lochner@alaska.gov lisa.vonbargen@alaska.gov (907) 269-4048

Lisa Von Bargen Deputy Director (907) 660-7877

Melissa M. Kookesh Tribal Liaison melissa.kookesh@alaska.gov (907) 465-6466

Thank You!