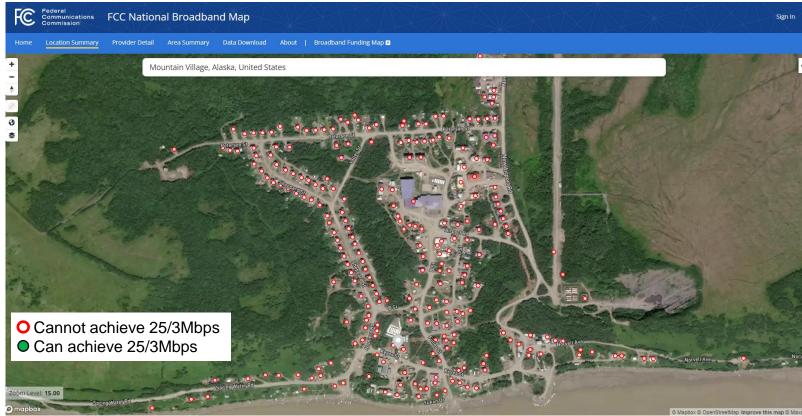

IES

Alaska's Allocation: \$1,017,139,672.42

#### DISBURSEMENTS OF ALASKA'S ALLOCATION

Grants will be based on percentage of locations that are:

- 1st Priority -- Unserved less than 25Mbps Download/3Mbps Upload
- 2<sup>nd</sup> Priority -- Underserved less than 100Mbps/20Mbps and
- 3<sup>rd</sup> Priority -- Unserved Community Anchor Institutions less than 1Gbps/1Gbps



#### ABO -- Current Status of Broadband





## FCC Broadband Map – Using Any Technology





#### FCC Broadband Map – Using Any Technology





#### FCC Broadband Map – Wired and Licensed Wireless





# FCC Broadband Map – Alaska Unserved (light grey)





## FCC Broadband Map – Zoom in: Nenana 25/3Mbps





#### FCC Broadband Map – Zoom in: Nenana 100/20Mbps





## FCC Broadband Map – Zoom in: Mtn Village 25/3Mbps





# FCC Broadband Map – Zoom in: "Patsy's Cabin"





## ABO BSL Map – Mountain Village & "Patsy's Cabin"





#### ABO BSL MAP – High Cost (red) vs. Non-High Cost



Non-High-Cost Area – A 25% funding match is required. A waiver may be requested.

High-Cost Area (red) – The 25% match requirement is waived without a waiver request.

#### ABO BSL MAP – Nenana



# ABO BSL MAP – Anchorage



#### ABO BSL MAP – Fairbanks



## ABO BSL MAP – Upper Kenai Peninsula





#### BEAD Milestone Dates & ABO Timeline





#### Contact Information:

Thomas Lochner Director thomas.lochner@alaska.gov lisa.vonbargen@alaska.gov (907) 269-4048

Lisa Von Bargen Deputy Director (907) 660-7877

Melissa M. Kookesh Tribal Liaison melissa.kookesh@alaska.gov (907) 465-6466

Thank You!