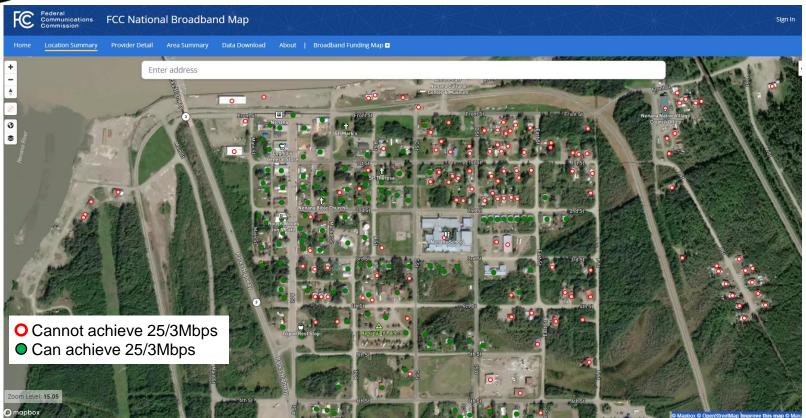

#### Broadband Equity, Access, and Deployment (BEAD)

#### ALLOCATED \$42.45 BILLION FOR ALL STATES AND TERRITORIES

Alaska's Allocation: \$1,017,139,672.42

#### DISBURSEMENTS OF ALASKA'S ALLOCATION

Grants will be based on percentage of locations that are:

- 1st Priority -- Unserved less than 25Mbps Download/3Mbps Upload
- 2<sup>nd</sup> Priority -- Underserved less than 100Mbps/20Mbps and
- 3<sup>rd</sup> Priority -- Unserved Community Anchor Institutions less than 1Gbps/1Gbps



#### ABO -- Current Status of Broadband





## FCC Broadband Map – Using Any Technology





#### FCC Broadband Map – Using Any Technology





#### FCC Broadband Map – Wired and Licensed Wireless





# FCC Broadband Map – Alaska Unserved (light grey)





## FCC Broadband Map – Zoom in: Nenana 25/3Mbps





#### FCC Broadband Map – Zoom in: Nenana 100/20Mbps





## FCC Broadband Map – Zoom in: Mtn Village 25/3Mbps





# FCC Broadband Map – Zoom in: "Patsy's Cabin"





## ABO BSL Map – Mountain Village & "Patsy's Cabin"





#### ABO BSL MAP – High Cost (red) vs. Non-High Cost



Non-High-Cost Area – A 25% funding match is required. A waiver may be requested.

High-Cost Area (red) – The 25% match requirement is waived without a waiver request.

#### ABO BSL MAP – Nenana



# ABO BSL MAP – Anchorage



#### ABO BSL MAP – Fairbanks



## ABO BSL MAP – Upper Kenai Peninsula





#### BEAD Milestone Dates & ABO Timeline





#### Contact Information:

Thomas Lochner Director thomas.lochner@alaska.gov lisa.vonbargen@alaska.gov (907) 269-4048

Lisa Von Bargen Deputy Director (907) 660-7877

M