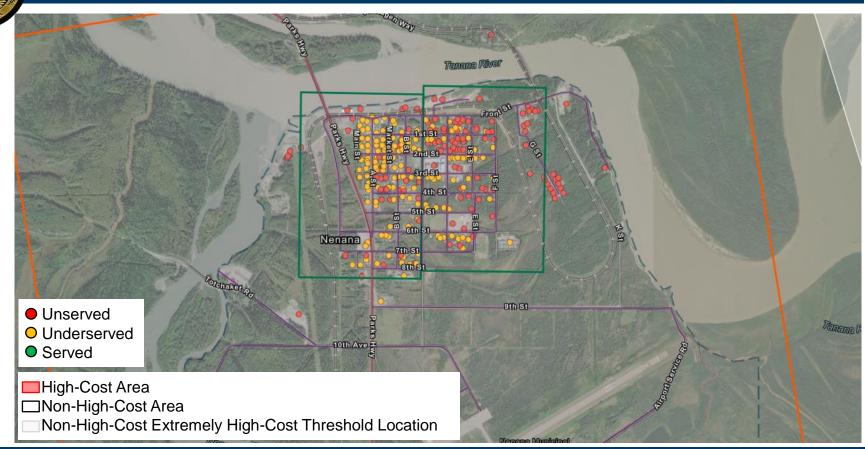

bps/1Gbps



#### ABO -- Current Status of Broadband





## FCC Broadband Map – Using Any Technology





#### FCC Broadband Map – Using Any Technology





#### FCC Broadband Map – Wired and Licensed Wireless





# FCC Broadband Map – Alaska Unserved (light grey)





## FCC Broadband Map – Zoom in: Nenana 25/3Mbps





#### FCC Broadband Map – Zoom in: Nenana 100/20Mbps





## FCC Broadband Map – Zoom in: Mtn Village 25/3Mbps





# FCC Broadband Map – Zoom in: "Patsy's Cabin"





## ABO BSL Map – Mountain Village & "Patsy's Cabin"





#### ABO BSL MAP – High Cost (red) vs. Non-High Cost



Non-High-Cost Area – A 25% funding match is required. A waiver may be requested.

High-Cost Area (red) – The 25% match requirement is waived without a waiver request.

#### ABO BSL MAP – Nenana



# ABO BSL MAP – Anchorage



#### ABO BSL MAP – Fairbanks



## ABO BSL MAP – Upper Kenai Peninsula





#### BEAD Milestone Dates & ABO Timeline





#### Contact Information:

Thomas Lochner Director thomas.lochner@alaska.gov lisa.vonbargen@alaska.gov (907) 269-4048

Lisa Von Bargen Deputy Director (907) 660-7877

Melissa M. Kookesh Tribal Liaison melissa.kookesh@alaska.gov (907) 465-6466

Thank You!