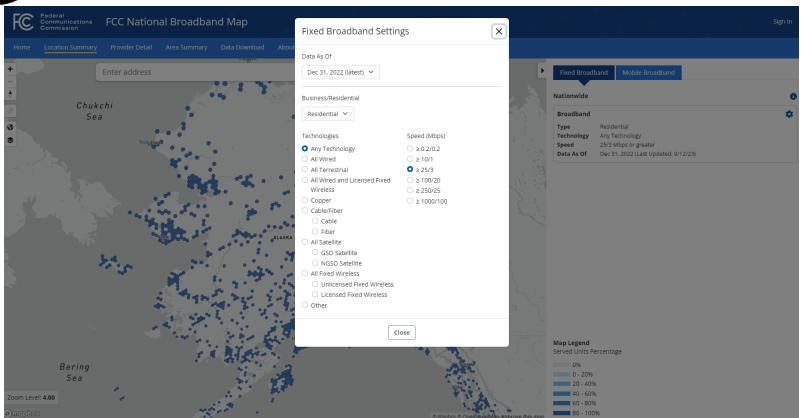

## FCC Broadband Map – Using Any Technology

#### FCC Broadband Map – Using Any Technology