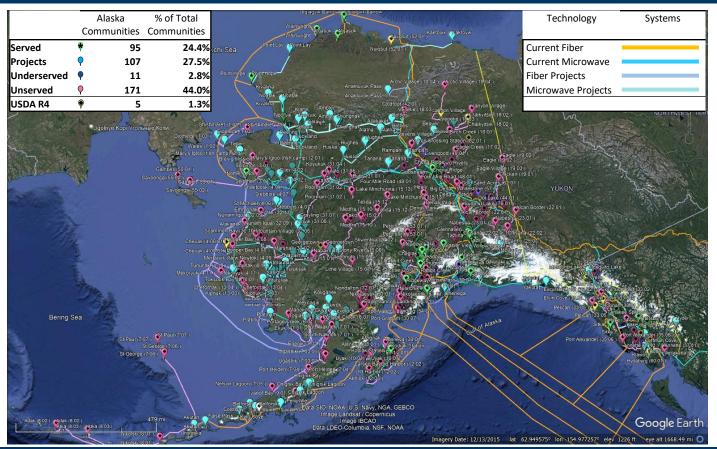

#### DEPARTMENT OF COMMERCE, COMMUNITY AND ECONOMIC DEVELOPMENT

# ALASKA BROADBAND OFFICE BROADBAND EQUITY, ACCESS, & DEPLOYMENT

Thomas Lochner Director

Legislative Budget and Audit Meeting November 8, 2023



#### Broadband Equity, Access, and Deployment (BEAD)

#### ALLOCATED \$42.45 BILLION FOR ALL STATES AND TERRITORIES

Alaska's Allocation: \$1,017,139,672.42

#### DISBURSEMENTS OF ALASKA'S ALLOCATION

Grants will be based on percentage of locations that are:

- 1st Priority -- Unserved less than 25Mbps Download/3Mbps Upload
- 2<sup>nd</sup> Priority -- Underserved less than 100Mbps/20Mbps and
- 3<sup>rd</sup> Priority -- Unserved Community Anchor Institutions less than 1Gbps/1Gbps



#### ABO -- Current Status of Broadband





## FCC Broadband Map – Using Any Technology





#### FCC Broadband Map – Using Any Technology





#### FCC Broadband Map – Wired and Licensed Wireless





# FCC Broadband Map – Alaska Unserved (light grey)





## FCC Broadband Map – Zoom in: Nenana 25/3Mbps





#### FCC Broadband Map – Zoom in: Nenana 100/20Mbps





## FCC Broadband Map – Zoom in: Mtn Village 25/3Mbps





# FCC Broadband Map – Zoom in: "Patsy's Cabin"





## ABO BSL Map – Mountain Village & "Patsy's Cabin"





#### ABO BSL MAP – High Cost (red) vs. Non-High Cost



Non-High-Cost Area – A 25% funding match is required. A waiver may be requested.

High-Cost Area (red) – The 25% match requirement is waived without a waiver request.

#### ABO BSL MAP – Nenana



# ABO BSL MAP – Anchorage



#### ABO BSL MAP – Fair