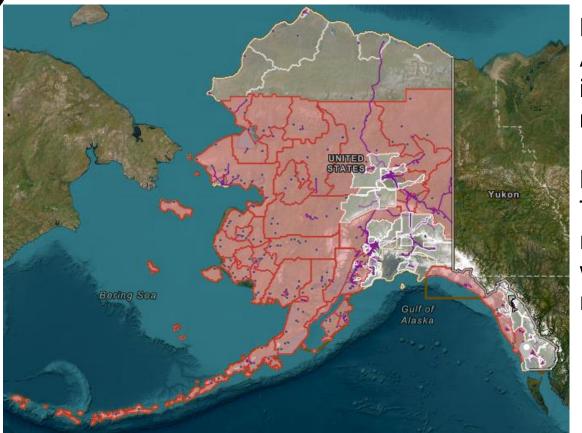

nserved less than 25Mbps Download/3Mbps Upload
- 2<sup>nd</sup> Priority -- Underserved less than 100Mbps/20Mbps and
- 3<sup>rd</sup> Priority -- Unserved Community Anchor Institutions less than 1Gbps/1Gbps



#### ABO -- Current Status of Broadband





## FCC Broadband Map – Using Any Technology





#### FCC Broadband Map – Using Any Technology





#### FCC Broadband Map – Wired and Licensed Wireless





# FCC Broadband Map – Alaska Unserved (light grey)





## FCC Broadband Map – Zoom in: Nenana 25/3Mbps





#### FCC Broadband Map – Zoom in: Nenana 100/20Mbps





## FCC Broadband Map – Zoom in: Mtn Village 25/3Mbps





# FCC Broadband Map – Zoom in: "Patsy's Cabin"





## ABO BSL Map – Mountain Village & "Patsy's Cabin"





#### ABO BSL MAP – High Cost (red) vs. Non-High Cost



Non-High-Cost Area – A 25% funding match is required. A waiver may be requested.

High-Cost Area (red) – The 25% match requirement is waived without a waiver request.

#### ABO BSL MAP – Nenana



# ABO BSL MAP – Anchorage



#### ABO BSL MAP – Fairbanks



## ABO BSL MAP – Upper Kenai Peninsula





#### BEAD Milestone Dates & ABO Timeline





#### Contact Information:

Thomas Lochner Director thomas.lochner@alaska.gov lisa.vonbargen@alaska.gov (907) 269-4048

Lisa Von Bargen Deputy Director (907) 660-7877

Melissa M. Kookesh Tribal Liaison melissa.kookesh@alaska.gov (907) 465-6466

Thank You!