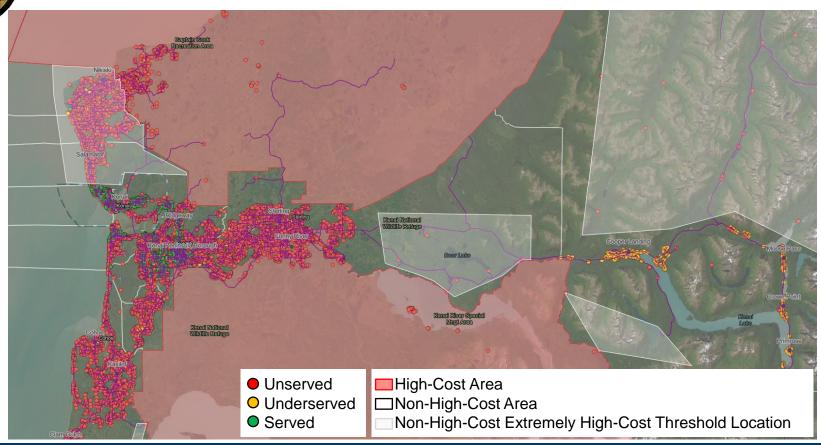

#### FCC Broadband Map – Using Any Technology





#### FCC Broadband Map – Wired and Licensed Wireless





# FCC Broadband Map – Alaska Unserved (light grey)





## FCC Broadband Map – Zoom in: Nenana 25/3Mbps





#### FCC Broadband Map – Zoom in: Nenana 100/20Mbps





## FCC Broadband Map – Zoom in: Mtn Village 25/3Mbps





# FCC Broadband Map – Zoom in: "Patsy's Cabin"





## ABO BSL Map – Mountain Village & "Patsy's Cabin"





#### ABO BSL MAP – High Cost (red) vs. Non-High Cost



Non-High-Cost Area – A 25% funding match is required. A waiver may be requested.

High-Cost Area (red) – The 25% match requirement is waived without a waiver request.

#### ABO BSL MAP – Nenana



# ABO BSL MAP – Anchorage



#### ABO BSL MAP – Fairbanks



## ABO BSL MAP – Upper Kenai Peninsula





#### BEAD Milestone Dates & ABO Timeline





#### Contact Information:

Thomas Lochner Director thomas.lochner@alaska.gov lisa.vonbargen@alaska.gov (907) 269-4048

Lisa Von Bargen Deputy Director (907) 660-7877

Melissa M. Kookesh Tribal Liaison melissa.kookesh@alaska.gov (907) 465-6466

Thank You!