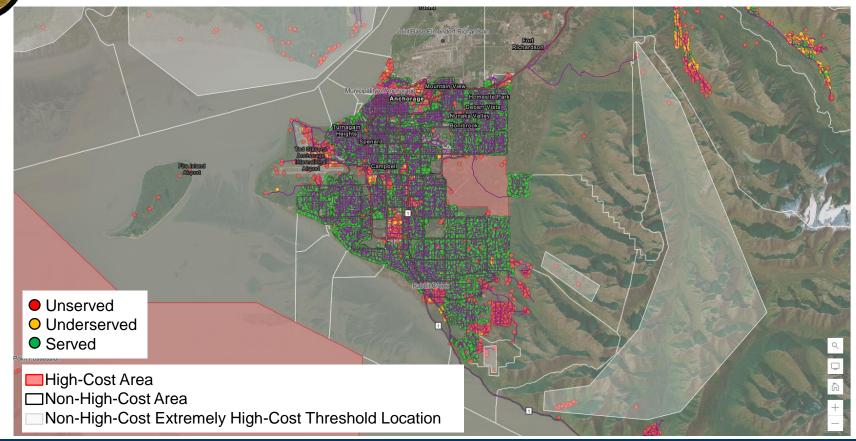

ent Status of Broadband





## FCC Broadband Map – Using Any Technology





#### FCC Broadband Map – Using Any Technology





#### FCC Broadband Map – Wired and Licensed Wireless





# FCC Broadband Map – Alaska Unserved (light grey)





## FCC Broadband Map – Zoom in: Nenana 25/3Mbps





#### FCC Broadband Map – Zoom in: Nenana 100/20Mbps





## FCC Broadband Map – Zoom in: Mtn Village 25/3Mbps





# FCC Broadband Map – Zoom in: "Patsy's Cabin"





## ABO BSL Map – Mountain Village & "Patsy's Cabin"





#### ABO BSL MAP – High Cost (red) vs. Non-High Cost



Non-High-Cost Area – A 25% funding match is required. A waiver may be requested.

High-Cost Area (red) – The 25% match requirement is waived without a waiver request.

#### ABO BSL MAP – Nenana



# ABO BSL MAP – Anchorage



#### ABO BSL MAP – Fairbanks



## ABO BSL MAP – Upper Kenai Peninsula





#### BEAD Milestone Dates & ABO Timeline





#### Contact Information:

Thomas Lochner Director thomas.lochner@alaska.gov lisa.vonbargen@alaska.gov (907) 269-4048

Lisa Von Bargen Deputy Director (907) 660-7877

Melissa M. Kookesh Tribal Liaison melissa.kookesh@alaska.gov (907) 465-6466

Thank You!