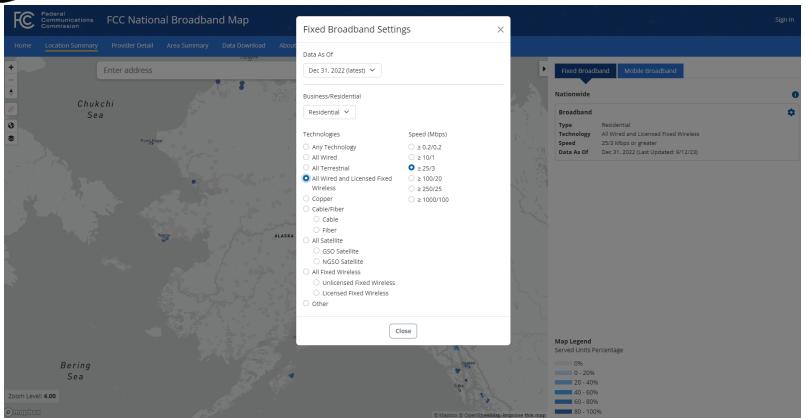

EQUITY, ACCESS, & DEPLOYMENT

Thomas Lochner Director

Legislative Budget and Audit Meeting November 8, 2023



#### Broadband Equity, Access, and Deployment (BEAD)

#### ALLOCATED \$42.45 BILLION FOR ALL STATES AND TERRITORIES

Alaska's Allocation: \$1,017,139,672.42

#### DISBURSEMENTS OF ALASKA'S ALLOCATION

Grants will be based on percentage of locations that are:

- 1st Priority -- Unserved less than 25Mbps Download/3Mbps Upload
- 2<sup>nd</sup> Priority -- Underserved less than 100Mbps/20Mbps and
- 3<sup>rd</sup> Priority -- Unserved Community Anchor Institutions less than 1Gbps/1Gbps



#### ABO -- Current Status of Broadband





## FCC Broadband Map – Using Any Technology





#### FCC Broadband Map – Using Any Technology





#### FCC Broadband Map – Wired and Licensed Wireless





# FCC Broadband Map – Alaska Unserved (light grey)





## FCC Broadband Map – Zoom in: Nenana 25/3Mbps





#### FCC Broadband Map – Zoom in: Nenana 100/20Mbps





## FCC Broadband Map – Zoom in: Mtn Village 25/3Mbps





# FCC Broadband Map – Zoom in: "Patsy's Cabin"





## ABO BSL Map – Mountain Village & "Patsy's Cabin"





#### ABO BSL MAP – High Cost (red) vs. Non-High Cost



Non-High-Cost Area – A 25% funding match is required. A waiver may be requested.

High-Cost Area (red) – The 25% match requirement is waived without a waiver request.

#### ABO BSL MAP – Nenana



# ABO BSL MAP – Anchorage



#### ABO BSL MAP – Fairbanks



## ABO BSL MAP – Upper Kenai Peninsula





#### BEAD Milestone Dates & ABO Timeline





#### Contact Information:

Thomas Lochner Director thomas.l