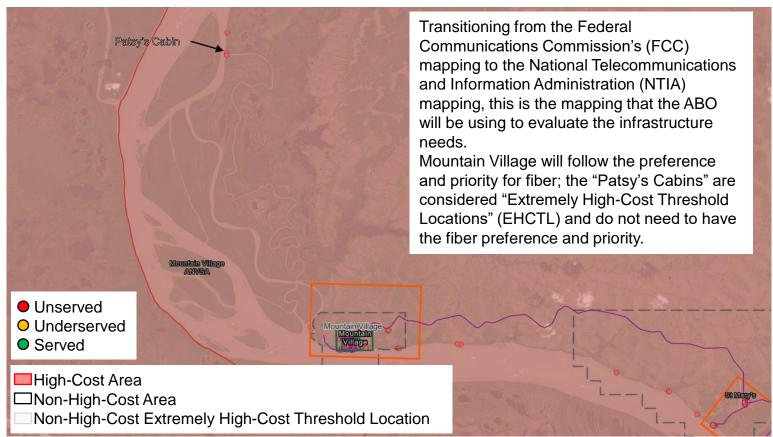

on percentage of locations that are:

- 1st Priority -- Unserved less than 25Mbps Download/3Mbps Upload
- 2<sup>nd</sup> Priority -- Underserved less than 100Mbps/20Mbps and
- 3<sup>rd</sup> Priority -- Unserved Community Anchor Institutions less than 1Gbps/1Gbps



#### ABO -- Current Status of Broadband





## FCC Broadband Map – Using Any Technology





#### FCC Broadband Map – Using Any Technology





#### FCC Broadband Map – Wired and Licensed Wireless





# FCC Broadband Map – Alaska Unserved (light grey)





## FCC Broadband Map – Zoom in: Nenana 25/3Mbps





#### FCC Broadband Map – Zoom in: Nenana 100/20Mbps





## FCC Broadband Map – Zoom in: Mtn Village 25/3Mbps





# FCC Broadband Map – Zoom in: "Patsy's Cabin"





## ABO BSL Map – Mountain Village & "Patsy's Cabin"





#### ABO BSL MAP – High Cost (red) vs. Non-High Cost



Non-High-Cost Area – A 25% funding match is required. A waiver may be requested.

High-Cost Area (red) – The 25% match requirement is waived without a waiver request.

#### ABO BSL MAP – Nenana



# ABO BSL MAP – Anchorage



#### ABO BSL MAP – Fairbanks



## ABO BSL MAP – Upper Kenai Peninsula





#### BEAD Milestone Dates & ABO Timeline





#### Contact Information:

Thomas Lochner Director thomas.lochner@alaska.gov lisa.vonbargen@alaska.gov (907) 269-4048

Lisa Von Bargen Deputy Director (907) 660-7877

Melissa M. Kookesh Tribal Liaison melissa.kookesh@alaska.gov (907) 465-6466

Thank You!