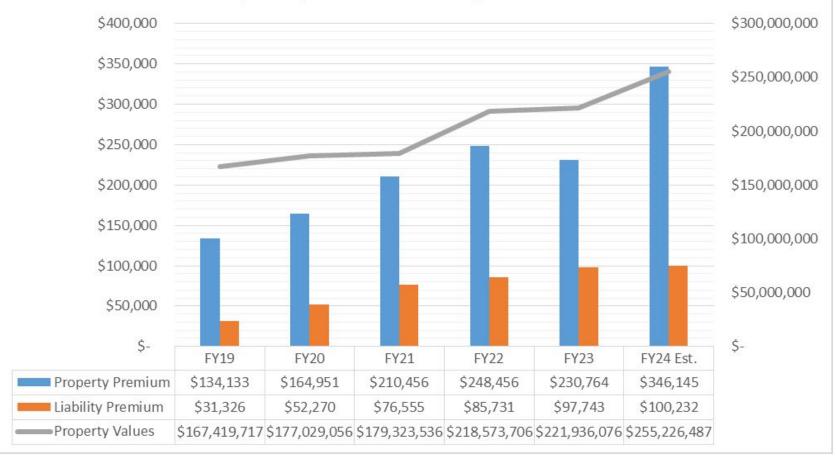

|
| 19-20 | \$728,600            | \$2,189                                   | \$231,892                 | \$727,564    | \$495,000          | \$1,517                                 |
| 20-21 | \$728,192            | \$1,517                                   | \$291,087                 | \$735,453    | \$435,000          | \$7,849                                 |
| 21-22 | \$660,793            | \$7,849                                   | \$308,402                 | \$668,556    | \$368,003          | \$36,403                                |
| 22-23 | \$782,870            | \$36,403                                  | \$274,000                 | \$700,592    | \$426,593          | \$40,000                                |

## LPSD Property and Liability Insurance Cost



## **COVID** Funding

COVID Fund Quarterly reimbursements are due April 30 and July 31.

LPSD's FY23 use of funds is budgeted at **\$679,713**. This balance will be fully expended in prior to FY24.

\$1,134,446 is not available for expenditure in FY24

## FY24 Landscape

• LPSD Board budgeted on a \$0 BSA increase from \$5,960

• \$609,429 will need to be removed from LPSD budget if there is no increase to BSA beyond \$30.