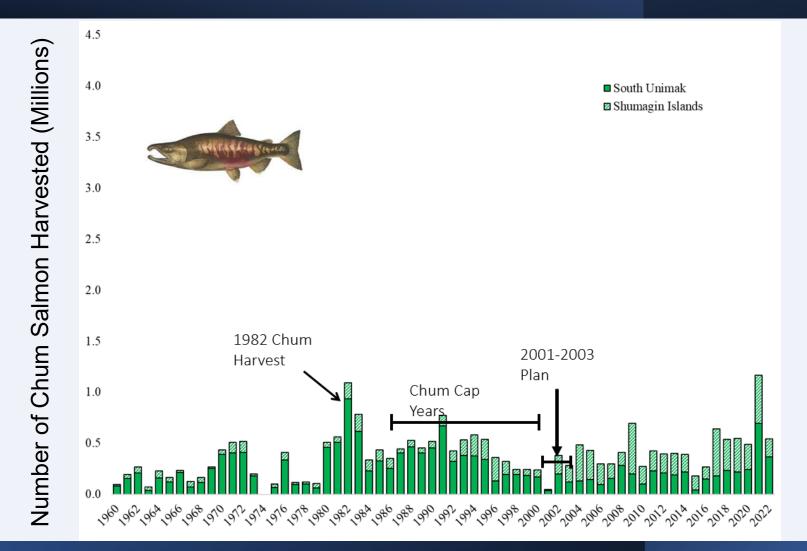

# South Alaska Peninsula Salmon Fisheries Overview

Senate Resources Committee April 28, 2023

**Commissioner Doug Vincent-Lang** 



## **Coastal Western Alaska Chum Salmon Marine Life History**





## Coastal Western Alaska Chum Salmon Marine Life History





*Figure 1*. Migration routes of chum salmon in the North Pacific based on studies conducted by NMFS.<sup>2</sup> (A) Asian chum salmon, (B) North American chum salmon.

## **Bristol Bay Chum Salmon Harvests**





### **Every Salmon Counts**





### Area M Geography





## South Alaska Peninsula Geography





## South Alaska Peninsula Fishing Districts





## South Alaska Peninsula June Fishery Chum Harvests







## South Alaska Peninsula Chum Harvests

#### Total 2022 South Pen Harvest: 817,279 chum

• 78% of 10-year average

#### June: 544,137 (67% of total South Peninsula)

- Majority in June Unimak Seine (321,875 40% of total)
- Groups > 5%: Asia (315,162 58%), CWAK (96,466 18%) and East of Kodiak (72,812 13%)

#### Post-June: 270,142 (33% of total South Peninsula)

- Majority in July SE/SC Seine (126,102 15% of total)
- Groups > 5%: South Peninsula (95,237 35%), East of Kodiak (65,242 24%), Chignik/Kodiak (60,864 – 23%), and Asia (30,674 – 11%)

## **2022 Chum Harvests by Stock Group**







## Historic Chum Harvests by Stock Group



## South Alaska Peninsula June Fishery Regulatory History



- 1960's to mid-1970's fishing periods 4.5 to 7 days per week
- Mid-1970's to mid-1980's fishin