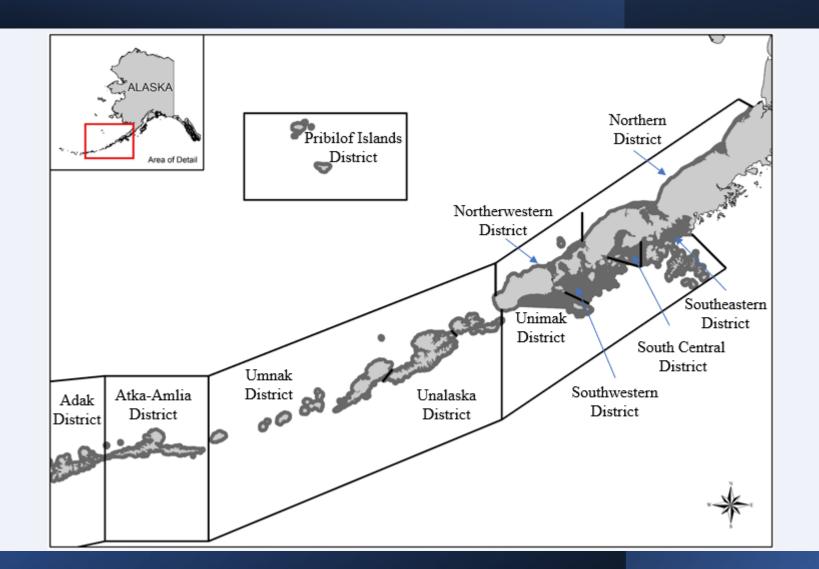

|                                          |         |                                    |          |                      |                                          |  |  |  |
| Image: Second |                                          |         |                                    |          |                      |                                          |  |  |  |

### **Compromise Solutions**





### SB 128 Closures





### SB 128 Closures



Close all Area M sections and districts to commercial salmon fishing from June 10 through June 30

- Minimal impact to Aleutians as it is escapement-based for pink salmon in mid-July to early-August
- Northern District is escapement-based management for sockeye salmon in June with local harvest opportunities
  - Four weirs and aerial surveys measure escapement abundance and run-timing
  - Chum salmon harvest in June is minor compared to South Peninsula:
    20 yr. average = 2,494 chum salmon and recent 5 yr. average = 979 chum salmon
- Northwestern District in June is escapement-based management for sockeye salmon
- June economically important to Area M communities of Sand Point, King Cove, Cold Bay, False Pass, Nelson Lagoon, and Port Heiden
  - June harvest over