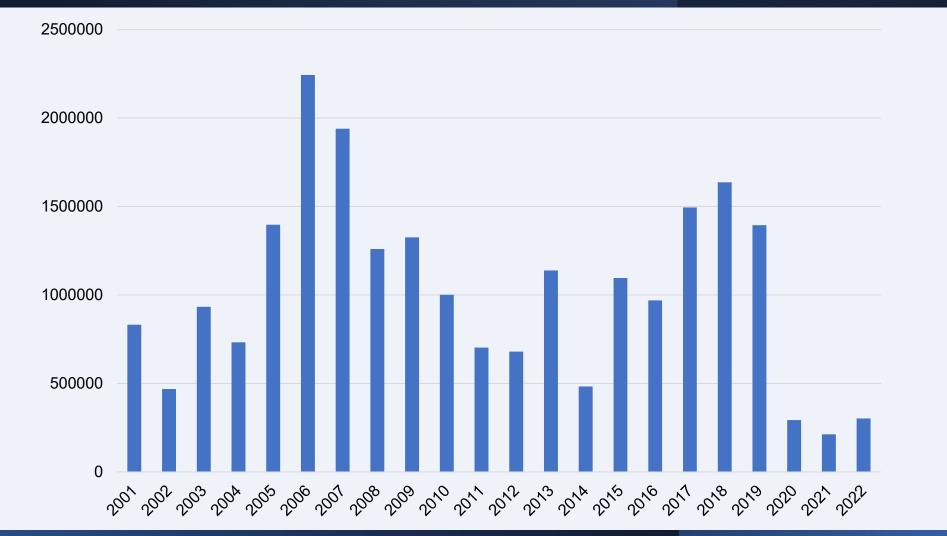

# South Alaska Peninsula Salmon Fisheries Overview

Senate Resources Committee April 28, 2023

**Commissioner Doug Vincent-Lang** 



## **Coastal Western Alaska Chum Salmon Marine Life History**





## Coastal Western Alaska Chum Salmon Marine Life History





*Figure 1*. Migration routes of chum salmon in the North Pacific based on studies conducted by NMFS.<sup>2</sup> (A) Asian chum salmon, (B) North American chum salmon.

## **Bristol Bay Chum Salmon Harvests**





### **Every Salmon Counts**





### Area M Geography





## South Alaska Peninsula Geography





## South Alaska Peninsula Fishing Districts





## South Alaska Peninsula June Fishery Chum Harvests







## South Alaska Peninsula Chum Harvests

#### Total 2022 South Pen Harvest: 817,279 chum

• 78% of 10-year average

#### June: 544,137 (67% of total South Peninsula)

- Majority in June Unimak Seine (321,875 40% of total)
- Groups > 5%: Asia (315,162 58%), CWAK (96,466 18%) and East of Kodiak (72,812 13%)

#### Post-June: 270,142 (33% of total South Peninsula)

- Majority in July SE/SC Seine (126,102 15% of total)
- Groups > 5%: South Peninsula (95,237 35%), East of Kodiak (65,242 24%), Chignik/Kodiak (60,864 – 23%), and Asia (30,674 – 11%)

## **2022 Chum Harvests by Stock Group**