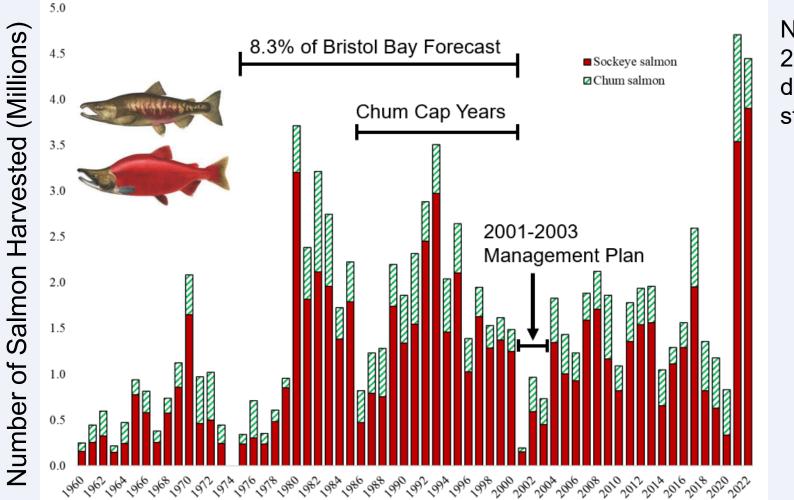

en 88 hours                                 |                | 10 p.m.        |          |  |  |  |
| 25                                         | 26           | 27                                           | 28                                            | 29             | 30             |          |  |  |  |
| u: 16 hours الم                            |              | una 16 hours المربق 16 hours المربق 16 hours |                                               |                |                |          |  |  |  |
| 6 a.m.                                     | Open 88 hour | S                                            | 10 p.m.                                       |                |                |          |  |  |  |

## South Alaska Peninsula June Fishery Chum & Sockeye Harvests





Note: Low harvest in 2001 was due to price dispute and fisherman strike in June

## **Adopted Fishing Calendar**



| June 2023 Gear Types Schedule