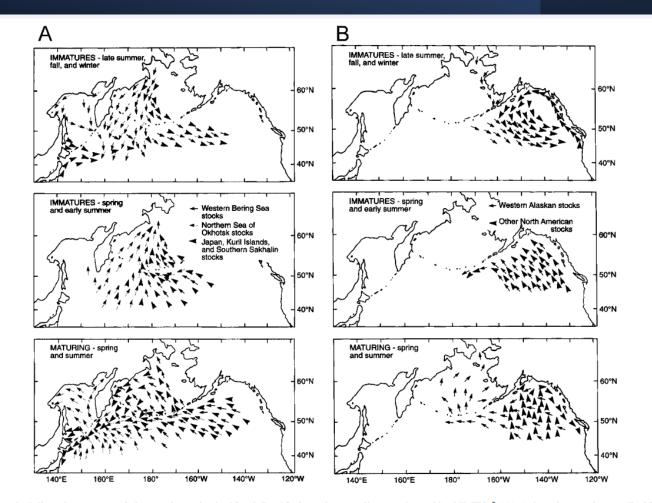

## Coastal Western Alaska Chum Salmon Marine Life History

*Figure 1*. Migration routes of chum salmon in the North Pacific based on studies conducted by NMFS.<sup>2</sup> (A) Asian chum salmon, (B) North American chum salmon.