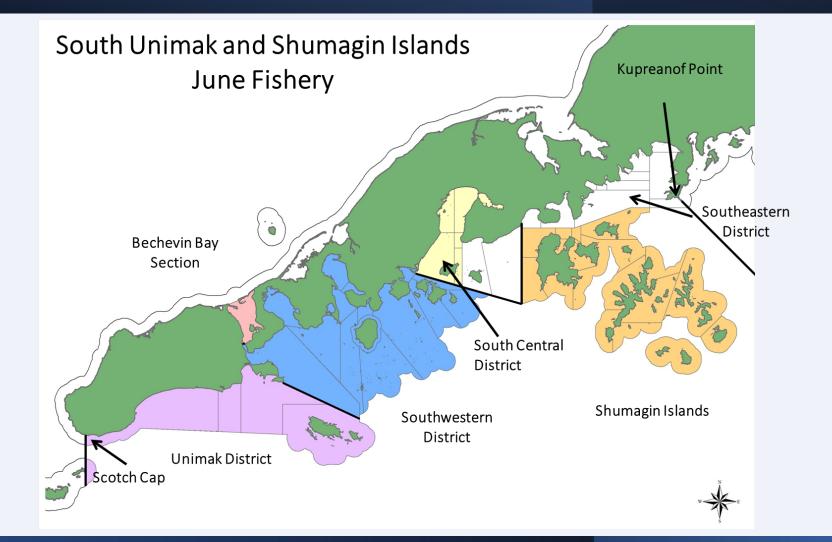

# South Alaska Peninsula Salmon Fisheries Overview

Senate Resources Committee April 28, 2023

**Commissioner Doug Vincent-Lang** 



## **Coastal Western Alaska Chum Salmon Marine Life History**





## Coastal Western Alaska Chum Salmon Marine Life History





*Figure 1*. Migration routes of chum salmon in the North Pacific based on studies conducted by NMFS.<sup>2</sup> (A) Asian chum salmon, (B) North American chum salmon.

## **Bristol Bay Chum Salmon Harvests**





### **Every Salmon Counts**





### Area M Geography





## South Alaska Peninsula Geography





## South Alaska Peninsula Fishing Districts





## South Alaska Peninsula June Fishery Chum Harvests







## South Alaska Peninsula Chum Harvests

#### Total 2022 South Pen Harvest: 817,279 chum

• 78% of 10-year average

#### June: 544,137 (67% of total South Peninsula)

- Majority in June Unimak Seine (321,875 40% of total)
- Groups > 5%: Asia (315,162 58%), CWAK (96,466 18%) and East of Kodiak (72,812 13%)

#### Post-June: 270,142 (33% of total South Peninsula)

- Majority in July SE/SC Seine (126,102 15% of total)
- Groups > 5%: South Peninsula (95,237 35%), East of Kodiak (65,242 24%), Chignik/Kodiak (60,864 – 23%), and Asia (30,674 – 11%)

## **2022 Chum Harvests by Stock Group**







## Historic Chum Harvests by Stock Group



## South Alaska Peninsula June Fishery Regulatory History



- 1960's to mid-1970's fishing period