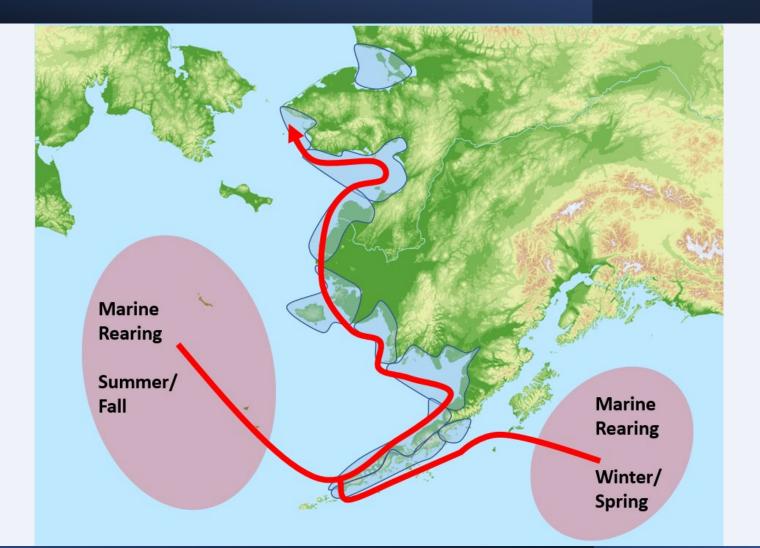

# South Alaska Peninsula Salmon Fisheries Overview

Senate Resources Committee April 28, 2023

**Commissioner Doug Vincent-Lang** 



## **Coastal Western Alaska Chum Salmon Marine Life History**





## Coastal Western Alaska Chum Salmon Marine Life History





*Figure 1*. Migration routes of chum salmon in the North Pacific based on studies conducted by NMFS.<sup>2</sup> (A) Asian chum salmon, (B) North American chum salmon.

## **Bristol Bay Chum Salmon Harvests**





### **Every Salmon Counts**





### Area M Geography





## South Alaska Peninsula Geography





## South Alaska Peninsula Fishing Districts





## South Alaska Peninsula June Fishery Chum Harvests







## South Alaska Peninsula Chum Harvests

#### Total 2022 South Pen Harvest: 817,279 chum

• 78% of 10-year average

#### June: 544,137 (67% of total South Peninsula)

- Majority in June Unimak Seine (321,875 40% of total)
- Groups > 5%: Asia (315,162 58%), CWAK (96,466 18%) and East of Kodiak (72,812 13%)

####