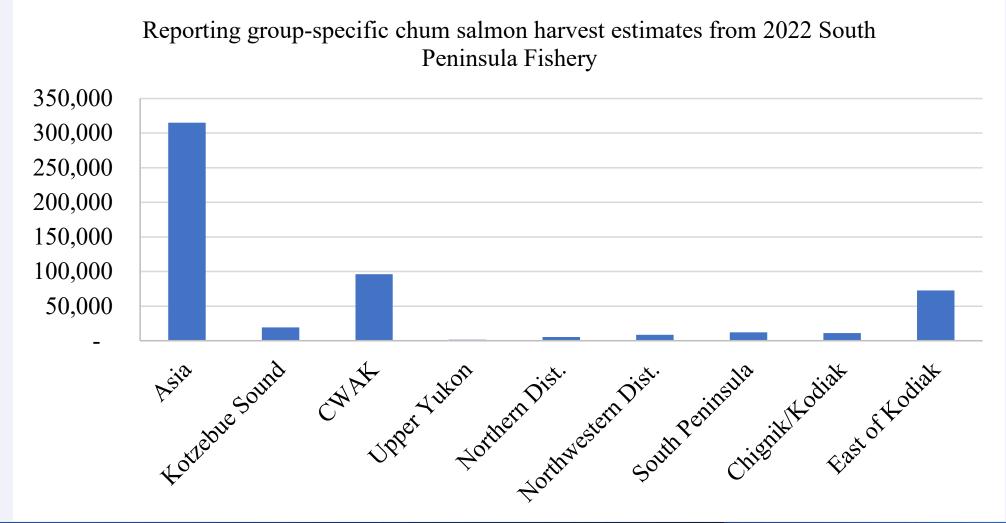

## **Every Salmon Counts**





### Area M Geography





## South Alaska Peninsula Geography





## South Alaska Peninsula Fishing Districts





## South Alaska Peninsula June Fishery Chum Harvests







## South Alaska Peninsula Chum Harvests

#### Total 2022 South Pen Harvest: 817,279 chum

• 78% of 10-year average

#### June: 544,137 (67% of total South Peninsula)

- Majority in June Unimak Seine (321,875 40% of total)
- Groups > 5%: Asia (315,162 58%), CWAK (96,466 18%) and East of Kodiak (72,812 13%)

#### Post-June: 270,142 (33% of total South Peninsula)

- Majority in July SE/SC Seine (126,102 15% of total)
- Groups > 5%: South Peninsula (95,237 35%), East of Kodiak (65,242 24%), Chignik/Kodiak (60,864 – 23%), and Asia (30,674 – 11%)

## **2022 Chum Harvests by Stock Group**







## Historic Chum Harvests by Stock Group



## South Alaska Peninsula June Fishery Regulatory History



- 1960's to mid-1970's fishing periods 4.5 to 7 days per week
- Mid-1970's to mid-1980's fishing depended on strength of forecasted Bristol Bay sockeye salmon run
  - Establishment of guideline harvest levels (GHLs) based on average historic catches
- 1984–1986 fishing time limited to 96 hours per week and no more than 72 consecutive hours to allow "escapement windows"

South Alaska Peninsula June Fishery Regulatory History (Continued...)



#### 1986–2001 Bristol Bay GHLs and chum salmon caps

 Caps ranged from 350,000 chum salmon to 900,000 chum salmon with a variety of methods to calculate cap from hard caps, % of sockeye harvest, to "floating cap"

#### 2004-2022 set fishing per