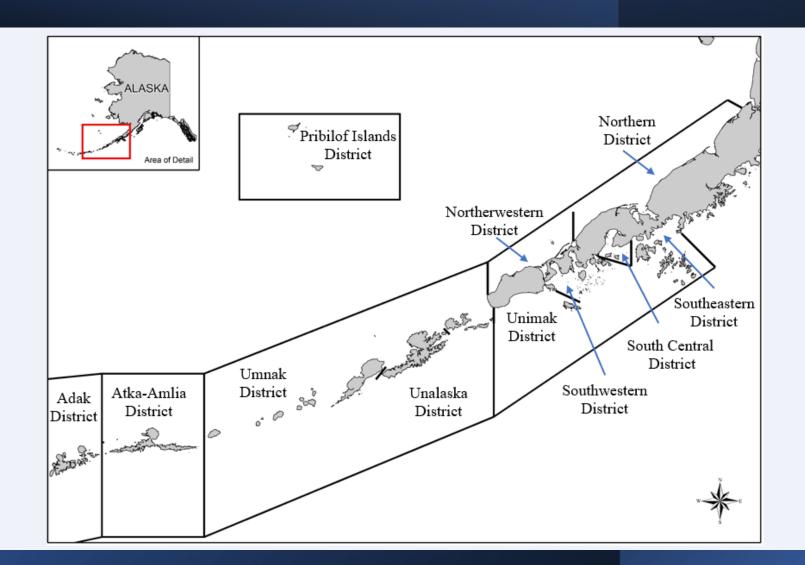

# South Alaska Peninsula Salmon Fisheries Overview

Senate Resources Committee April 28, 2023

**Commissioner Doug Vincent-Lang** 



## **Coastal Western Alaska Chum Salmon Marine Life History**





## Coastal Western Alaska Chum Salmon Marine Life History





*Figure 1*. Migration routes of chum salmon in the North Pacific based on studies conducted by NMFS.<sup>2</sup> (A) Asian chum salmon, (B) North American chum salmon.

## **Bristol Bay Chum Salmon Harvests**





### **Every Salmon Counts**





### Area M Geography





## South Alaska Peninsula Geography





## South Alaska Peninsula Fishing Districts





## South Alaska Peninsula June Fishery Chum Harvests







## South Alaska Peninsula Chum Harvests

#### Total 2022 South Pen Harvest: 817,279 chum

• 78% of 10-year average

#### June: 544,137 (67% of total South Peninsula)

- Majority in June Unimak Seine (321,875 40% of total)
- Groups > 5%: Asia (315,162 58%), CWAK (96,466 18%) and East of Kodiak (72,812 13%)

#### Post-June: 270,142 (33% of total South Peninsula)

- Majority in July SE/SC Seine (126,102 15% of total)
- Groups > 5%: South Peninsula (95,237 35%), East of Kodiak (65,242 24%), Chignik/Kodiak (60,864 – 23%), and Asia (30,674 – 11%)

## **2022 Chum Harvests by Stock Group**







## Historic Chum Harvests by Stock Group



## South