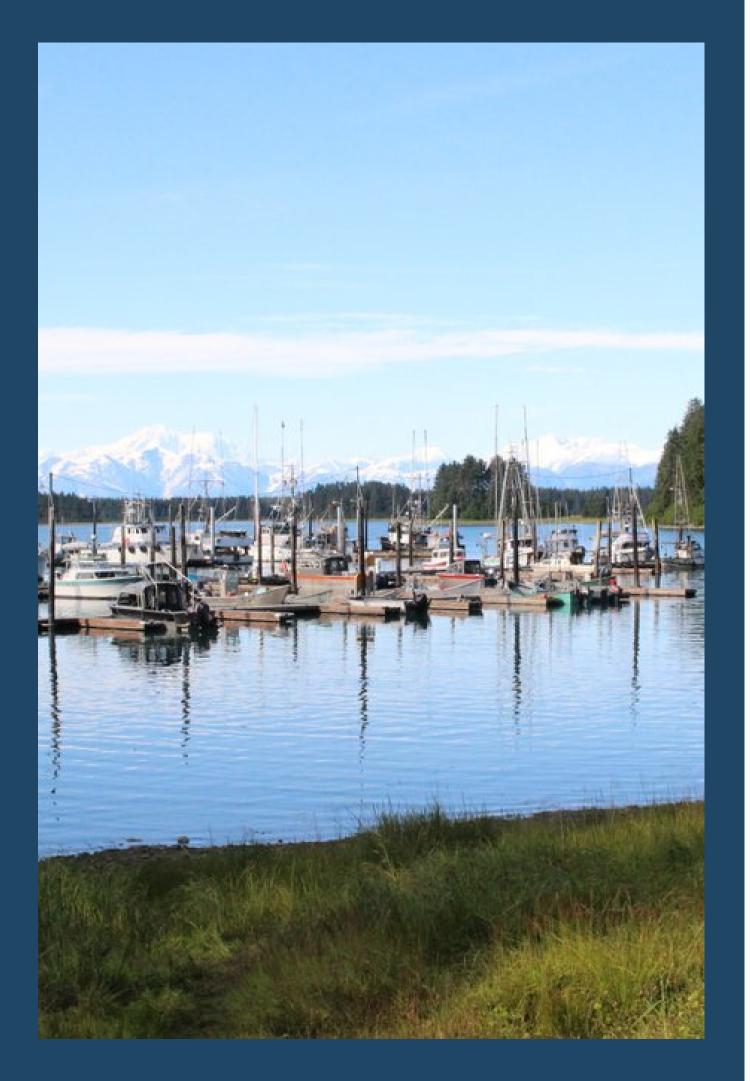

#### SMALL BOAT HARBOR

Accommodates small fishing vessels and boats.

#### **SAFETY CONCERNS** Small Boat Harbor has deteriorated to the point it is unsafe to use