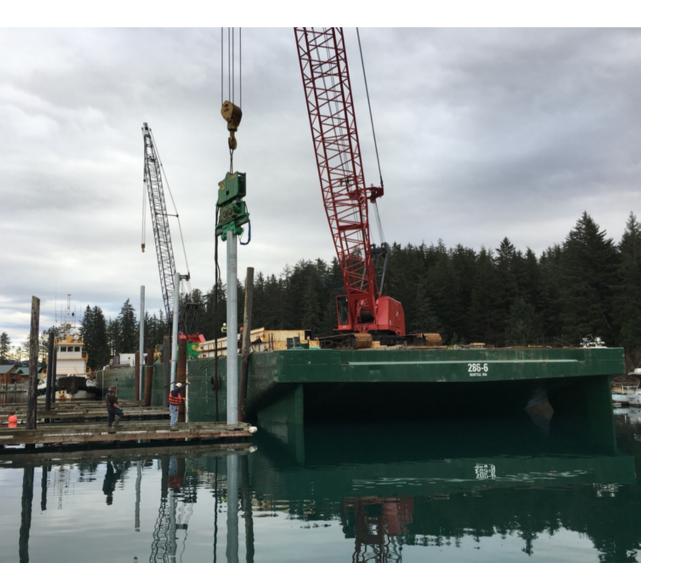

#### SMALL BOAT HARBOR

State provided \$3.6M to replace the Small Boat Harbor. Yakutat applied for the DOT RAISE and PIDP grants for the additional funding needed to complete this project, which is \$8.9M. The total project cost is \$12,630,824.