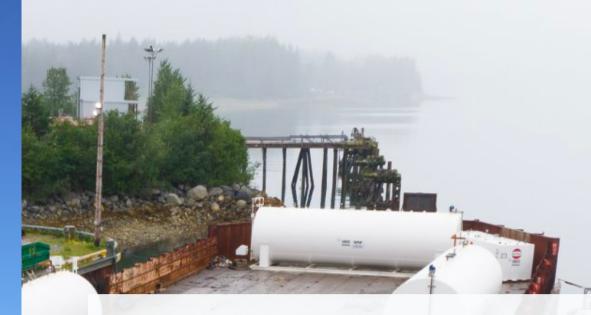

#### MULTI PURPOSE DOCK

Used for receiving fuel barges, freight barges, and overnight transient for larger commercial fishing and other vessels that utilize the small float and walkway.

#### MULTI PURPOSE DOCK

The State of Alaska has offered to fund the extension of the Multi Purpose Dock, which is expected to cost \$17M