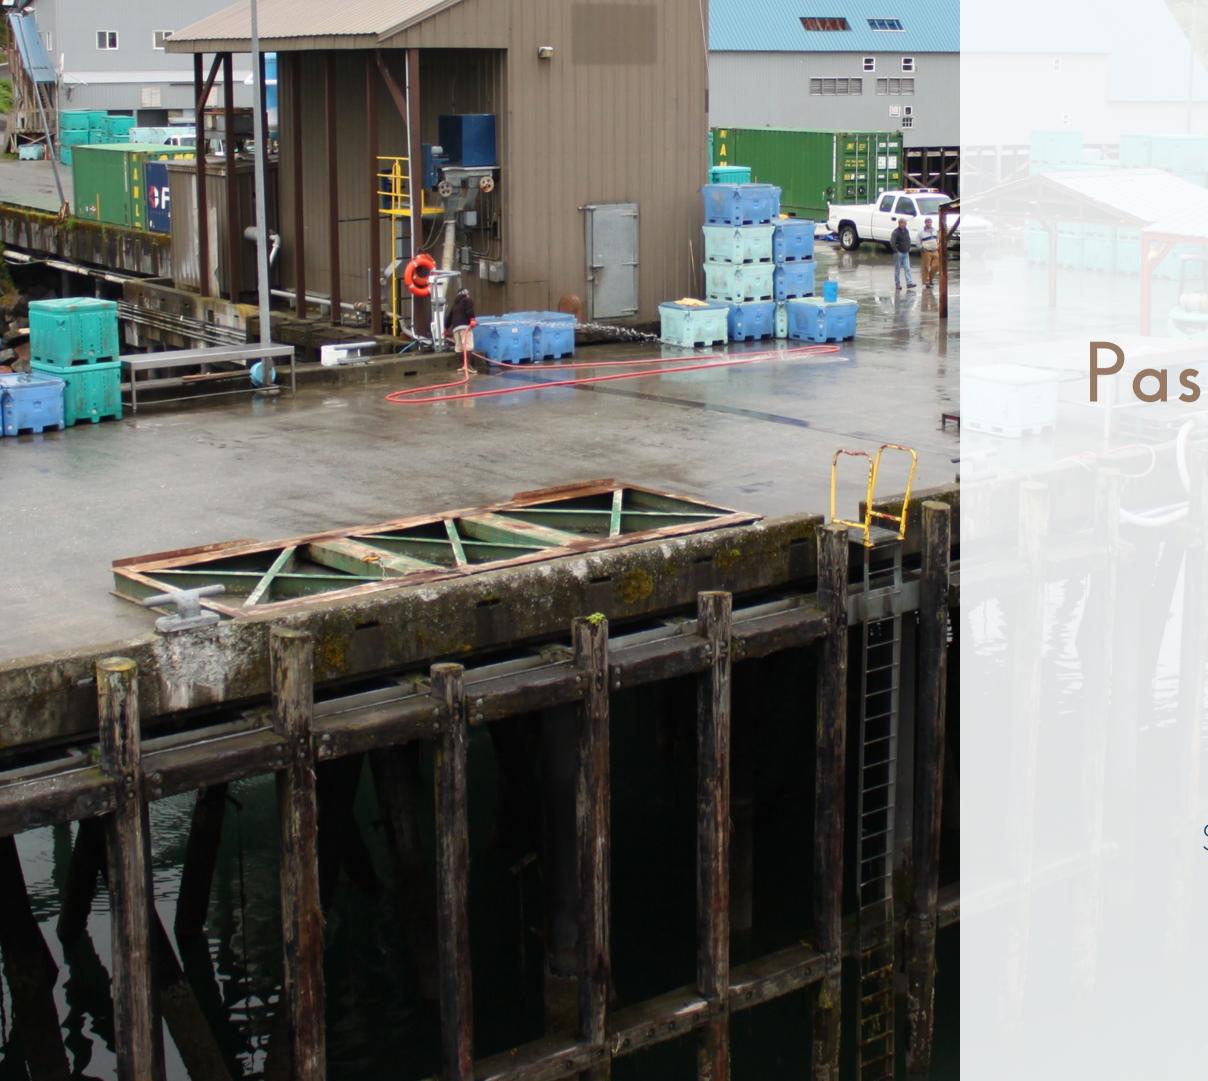

#### MULTI PURPOSE DOCK

Used for receiving fuel barges, freight barges, and overnight transient for larger commercial fishing and other vessels that utilize the small float and walkway.

#### OCEAN CAPE DOCK

Primarily for seafood processing and shipping, but must also accommodate large ocean vessels because the Multi Purpose Dock is not long enough to dock the largest of ferries, barges, and cruise ships