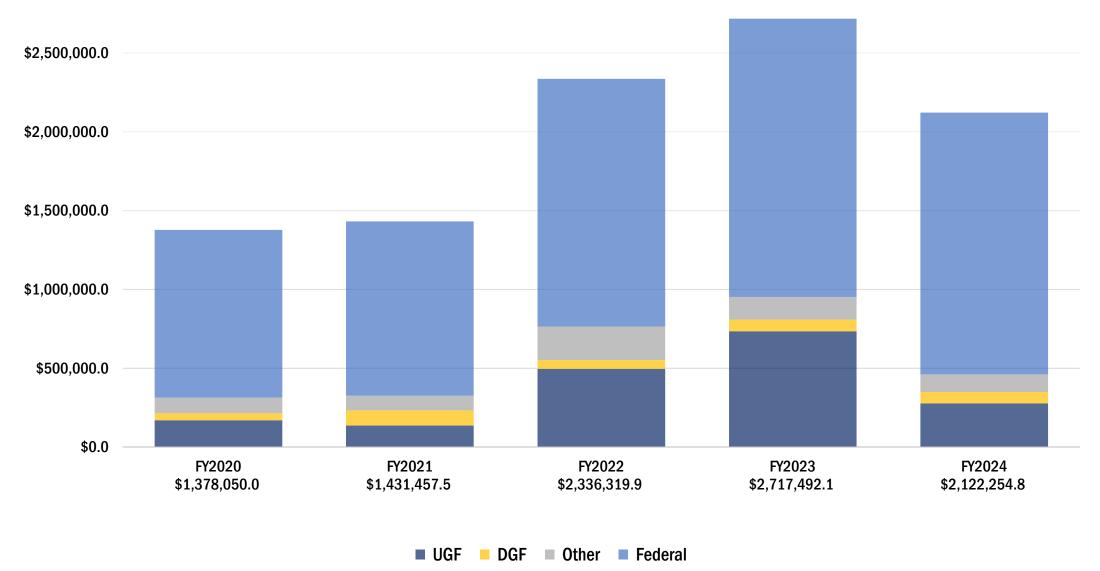

## **Capital Budget Five Year History**

## **FY2024 Capital Budget Overview**

|                                   |           | Designated<br>General Fund |             |               |             |
|-----------------------------------|-----------|----------------------------|-------------|---------------|-------------|
| FY2024 Governor                   | (UGF)     | (DGF)                      | Other Funds | Federal Funds | Total Funds |
| HB41 / SB42 Mental Health Capital | 10,100.0  | -                          | 1,770.0     | -             | 11,870.0    |
| HB40 / SB41 Governor's Capital    | 266,311.0 | 72,733.6                   | 109,664.4   | 1,661,675.8   | 2,110,384.8 |
| SLA 2023 PROPOSED CAPITAL         | 276,411.0 | 72,733.6                   | 111,434.4   | 1,661,675.8   | 2,122,254.8 |