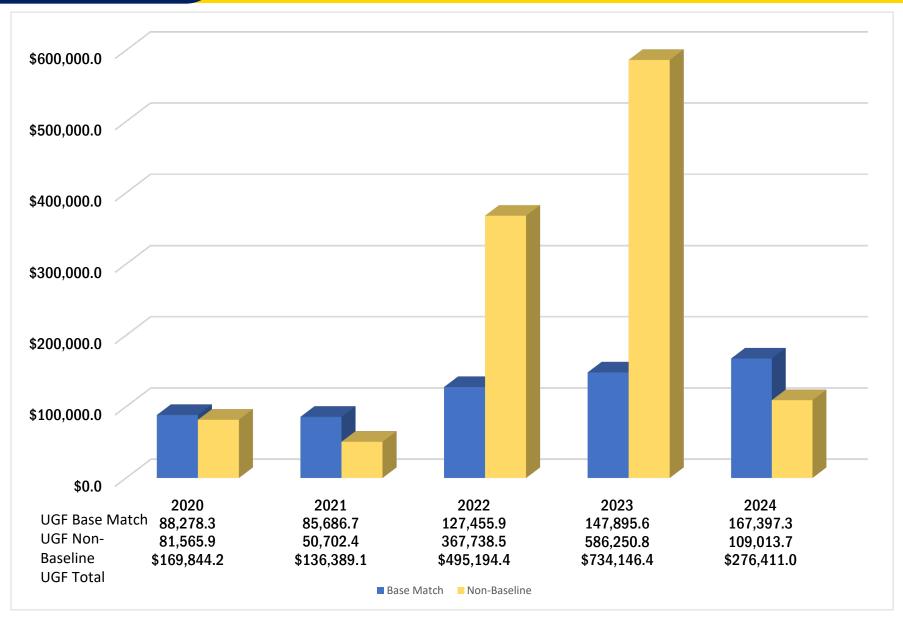

### **UGF Capital – Minimum Match**

## Baseline/Minimum match projects include:

- Community Block Grants
- Alaska Energy Authority Energy Projects
- Village Safe Water and Wastewater
- AHFC Housing Programs
- Surface Transportation and Aviation State Match

Leverages \$1.5 billion of Federal Revenue