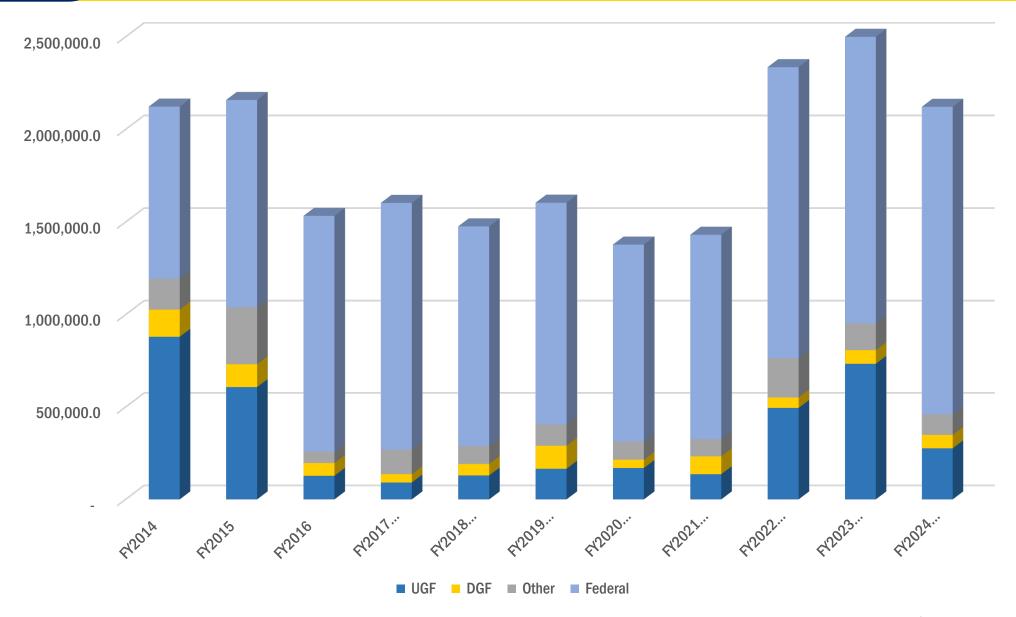

| 0.0        | 7,957.3     | 7,957.3     |
| Bristol Bay/Aleutians/Upper       |           |          |            |             |             |
| Kuskokwim (HD 37)                 | 0.0       | 0.0      | 0.0        | 2,000.0     | 2,000.0     |
| Lower Kuskokwim (HD 38)           | 750.0     | 0.0      | 0.0        | 0.0         | 750.0       |
| Arctic (HD 40)                    | 0.0       | 0.0      | 0.0        | 32,100.0    | 32,100.0    |
| Statewide (HD 1-40)               | 247,531.8 | 64,233.6 | 111,434.4  | 1,613,618.5 | 2,036,818.4 |
| GRAND TOTAL                       | 276,411.0 | 72,733.6 | 111,434.4  | 1,661,675.8 | 2,122,254.8 |

<sup>\*</sup>House Districts have not been updated to reflect the redistricting board changes.



## Capital Budget History FY2014 – FY2024