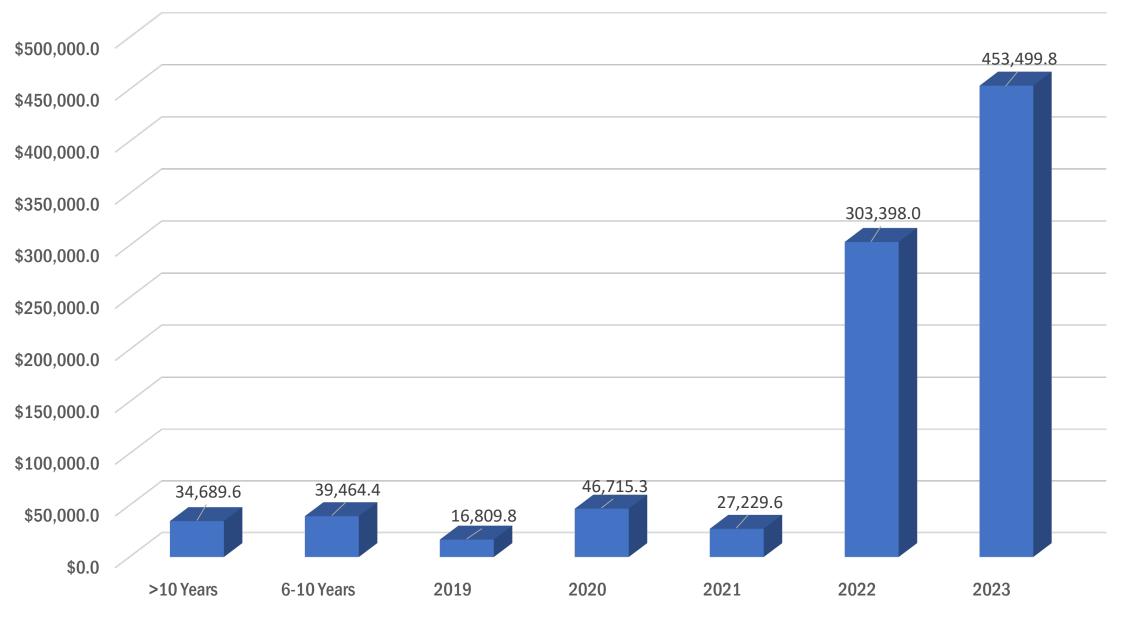

Governor's Capital    | 266,311.0 | 72,733.6                   | 109,664.4   | 1,661,675.8   | 2,110,384.8 |
| SLA 2023 PROPOSED CAPITAL         | 276,411.0 | 72,733.6                   | 111,434.4   | 1,661,675.8   | 2,122,254.8 |

- Funds match for core federal programs
- Includes federal infrastructure bill match
- Note: House districts listed in bill have not been updated for redistricting



## **Capital Budget Five Year History**





### **UGF Capital – Minimum Match**



## Baseline/Minimum match projects include:

- Community Block Grants
- Alaska Energy Authority Energy Projects
- Village Safe Water and Wastewater
- AHFC Housing Programs
- Surface Transportation and Aviation State Match

Leverages \$1.5 billion of Federal Revenue



# **Capital UGF Unobligated Appropriations**





#### Commerce, Community, and Economic Development

Alaska Gasline Development Corporation - Hydrogen Hub: \$10,000.0 Federal (pg. 14)

Alaska Energy Authority - Statewide Grid Resilience and Reliability - IIJA Formula: \$12,110.5 Federal / \$1,816.6 GF Match (pg. 23)

Public Engagement and Customer Relationship Management System: \$2,500.0 Other - Bus. Lic. & Corp Filing Fees/Taxes (pg. 25)

Three-Phase Power Extensions and Upgrades to Delta Farm Region and Co-Op: \$3,000.0 UGF (pg. 27)

Statewide Marketing and Economic Development Initiative: \$5,000.0 GFPR (pg. 28)

#### Corrections

Point Mackenzie Correctional Farm Produce Processing Plant: \$3,080.0 UGF (pg. 29)



#### **Environmental Conservation**

Ambient Air Monitoring Shelters: \$100.0 UGF (pg. 53)

#### Fish and Game

Arct