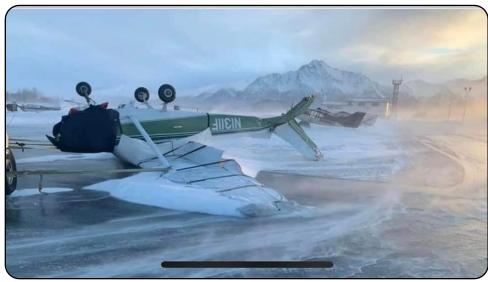

## Weather: Central Region

- High winds and low temps, 83 mph gusts, wind chill -35F
- Limited road closures by LEO Trooper escorts.
- Estimate 15 traffic signals damaged.
- Fourth longest wind event in Mat-Su history.
- Widespread power outages. (Palmer station on generator power throughout much of event.)