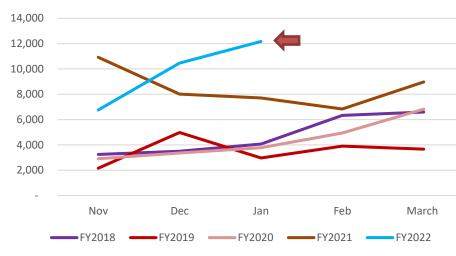

## **Workforce Strategies**

\$450,000.0

#### **DOT Equipment Operator Overtime Hours**