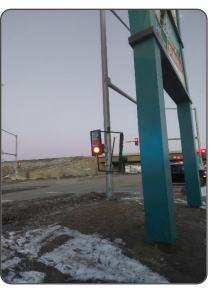

## Weather: Central Region

- High winds and low temps, 83 mph gusts, wind chill -35F
- Limited road closures by LEO Trooper escorts.
- Estimate 15 traffic signals damaged.
- Fourth longest wind event in Mat-Su history.
- Widespread power outages. (Palmer station on generator power throughout much of event.)