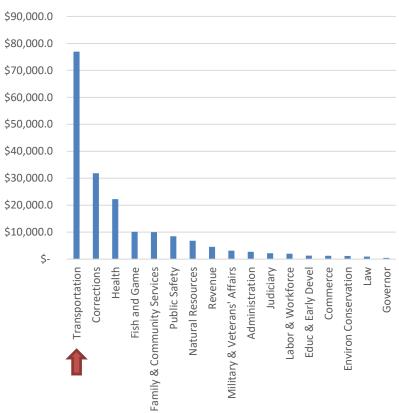

## **Equipment and Commodity Budget**

#### **Budgeted Contractual Services** \$300,000.0 \$250,000.0 \$200,000.0 \$150,000.0 \$100,000.0 \$50,000.0 Health Revenue Transportation Administration Corrections Fish and Game Family & Community Services Natural Resources Public Safety Commerce Educ & Early Devel Judiciary Labor & Workforce Military & Veterans' Affairs **Environ Conservation** Governor