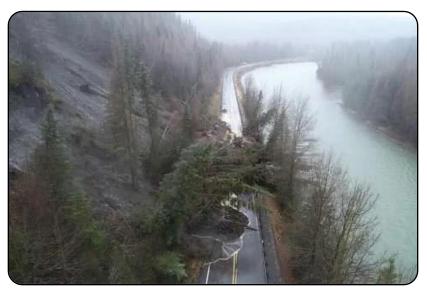

## Weather: Central Region

- Sterling Hwy MP 50 mudslide Two temporary hires made and the cost of event to date is approximately \$91.0, total costs estimated up to \$150.0
- Wind event over New Year's weekend in the Matanuska Susitna District. No additional hires made. Estimated cost for immediate repairs is \$40.0. Potential future repairs may be \$100.0.