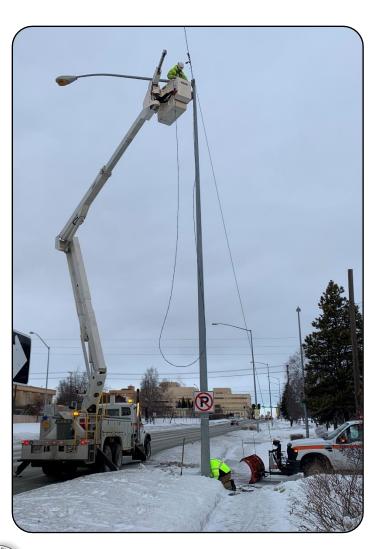

## Weather: Northern Region

- Primary Event December 25 through December 28, 2021
- Total Precipitation in December: Approx. 50" with 1.5" of rain.
- Heavy precipitation followed by winds and extreme cold.
- Parks, Richardson, Steese, Elliott West were all closed several times throughout the event.

## Weather: Northern Region

- All Stations responded with crew OT.
- Brought in off shift operators from Dalton District.
- Held daily update meetings for initial response and 2 week after event.
- Brought on additional contractor resources.

# Weather: Northern Region

- NOAA weather briefing meetings and action planning worked well.
- Widespread event and crews stretched beyond normal area boundaries to respond where needed.
- Birch Lake M&O Station power redundancy.
- Icing and wet snow events are becoming more common with frozen pavement conditions. Evaluating conversion of equipment and technologies to better support these conditions.