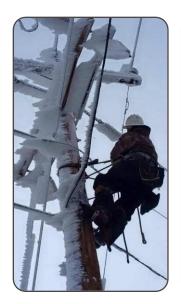

## Weather: Northern Region

- Primary Event December 25 through December 28, 2021
- Total Precipitation in December: Approx. 50" with 1.5" of rain.
- Heavy precipitation followed by winds and extreme cold.
- Parks, Richardson, Steese, Elliott West were all closed several times throughout the event.

# Weather: Northern Region

- NOAA weather briefing meetings and action planning worked well.
- Widespread event and crews stretched beyond normal area boundaries to respond where needed.
- Birch Lake M&O Station power redundancy.
- Icing and wet snow events are becoming more common with frozen pavement conditions. Evaluating conversion of equipment and technologies to better support these conditions.