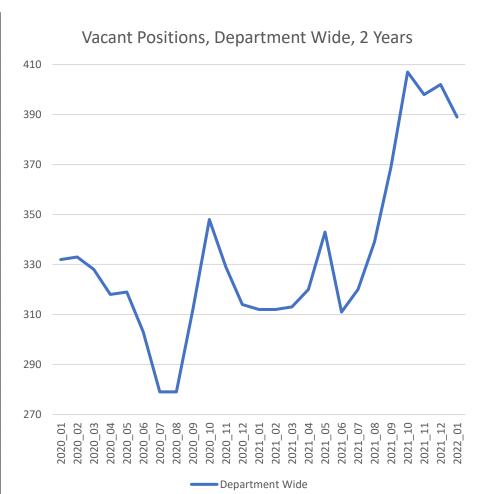

## **Workforce Strategies**

| Month   | Department<br>Wide | Equipment<br>Operators | DFS LTC | SEF |
|---------|--------------------|------------------------|---------|-----|
| 2020_01 | 332                | 73                     | 15      | 10  |
| 2020_02 | 333                | 74                     | 16      | 10  |
| 2020_03 | 328                | 66                     | 17      | 10  |
| 2020_04 | 318                | 69                     | 16      | 7   |
| 2020_05 | 319                | 69                     | 16      | 7   |
| 2020_06 | 303                | 62                     | 17      | 8   |
| 2020_07 | 279                | 58                     | 18      | 6   |
| 2020_08 | 279                | 61                     | 17      | 8   |
| 2020_09 | 312                | 80                     | 16      | 10  |
| 2020_10 | 348                | 107                    | 19      | 10  |
| 2020_11 | 329                | 90                     | 21      | 9   |
| 2020_12 | 314                | 78                     | 20      | 7   |
| 2021_01 | 312                | 76                     | 21      | 8   |
| 2021_02 | 312                | 80                     | 21      | 7   |
| 2021_03 | 313                | 77                     | 21      | 8   |
| 2021_04 | 320                | 78                     | 21      | 8   |
| 2021_05 | 343                | 105                    | 21      | 9   |
| 2021_06 | 311                | 79                     | 25      | 13  |
| 2021_07 | 320                | 91                     | 24      | 12  |
| 2021_08 | 339                | 99                     | 24      | 15  |
| 2021_09 | 369                | 119                    | 25      | 17  |
| 2021_10 | 407                | 145                    | 24      | 20  |
| 2021_11 | 398                | 119                    | 28      | 20  |
| 2021_12 | 402                | 121                    | 28      | 19  |
| 2022_01 | 389                | 114                    | 27      | 18  |

Excludes Alaska Marine Highway System, DFS = Division of Facilities Services, SEF = Statewide Equipment Fleet

2/15/2022 7 of 19