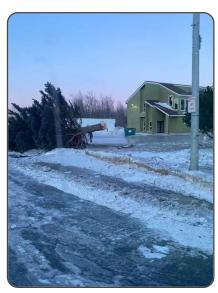

## Weather: Central Region

- High winds and low temps, 83 mph gusts, wind chill -35F
- Limited road closures by LEO Trooper escorts.
- Estimate 15 traffic signals damaged.
- Fourth longest wind event in Mat-Su history.
- Widespread power outages. (Palmer station on generator power throughout much of event.)