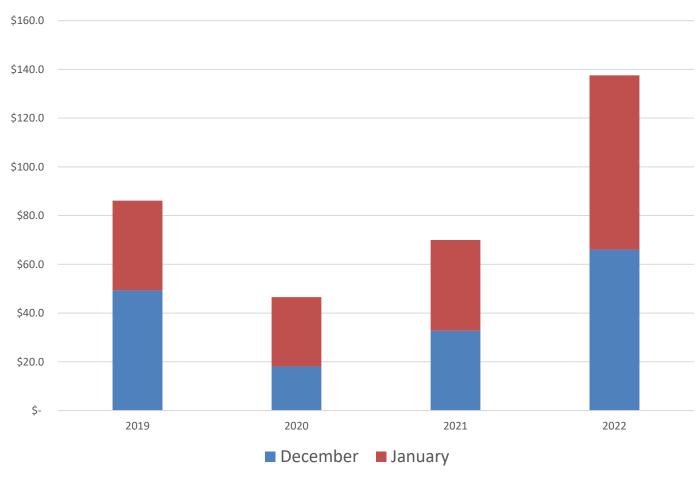

# Weather: Southcoast Region

- \$475.0 in additional overtime and commodities usage during December 2021/January 2022 period in comparison to the same timeframe in the prior fiscal year
- Increased road closures impacting the traveling public and safety of crew
- Diverted and canceled flights due to icy conditions on airport surfaces
- Existing drainage infrastructure such as ditches and culverts are undersized to handle the volumes of water created by high intensity "atmospheric river" rainfall events.

\$ in Thousands (1,000)

2/15/2022 16 of 19