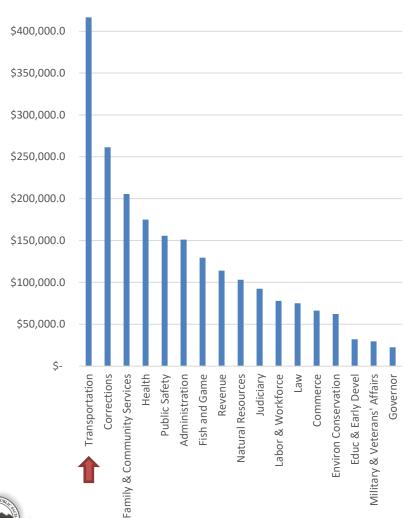

## **Equipment and Commodity Budget**

#### **Budgeted Commodities**

\$ in Thousands (1,000)