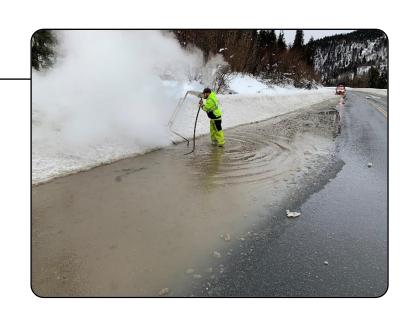

## Weather: Northern Region

- Primary Event December 25 through December 28, 2021
- Total Precipitation in December: Approx. 50" with 1.5" of rain.
- Heavy precipitation followed by winds and extreme cold.
- Parks, Richardson, Steese, Elliott West were all closed several times throughout the event.

## Weather: Northern Region

- All Stations responded with crew OT.
- Brought in off shift operators from Dalton District.
- Held daily update meetings for initial response and 2 week after event.
- Brought on additional contractor resources.

# Weather: Northern Region

- NOAA weather briefing meetings and action planning worked well.
- Widespread event and crews stretched beyond normal area boundaries to respond where needed.
- Birch Lake M&O Station power redundancy.
- Icing and wet snow events are becoming more common with frozen pavement conditions. Evaluating conversion of equipment and technologies to better support these conditions.