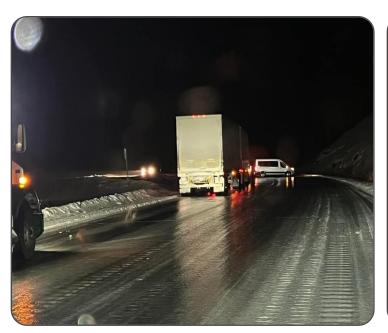

## Weather: Northern Region

- Primary Event December 25 through December 28, 2021
- Total Precipitation in December: Approx. 50" with 1.5" of rain.
- Heavy precipitation followed by winds and extreme cold.
- Parks, Richardson, Steese, Elliott West were all closed several times throughout the event.

## Weather: Northern Region

- All Stations responded with crew OT.
- Brought in off shift operators from Dalton District.
- Held daily update meetings for initial response and 2 week after event.
- Brought on additional contractor resources.

# Weather: Northern Region

- NOAA weather briefing meetings and action planning worked well.
- Widespread event and crews stretched beyond normal area boundaries to respond where needed.
- Birch Lake M&O Station power redundancy.
- Icing and wet snow events are becoming more common with frozen pavement conditions. Evaluating conversion of equipment and technologies to better support these conditions.