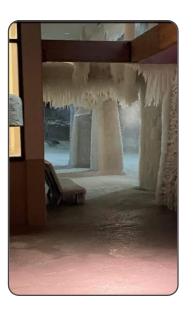

# Weather: Division of Facilities Services

- Extensive damage to Public Health Center in Fairbanks, \$6.5 personal services and \$9.0 contractual (damaged fire alarm system repair).
- Experiencing considerably higher costs for contracted snow removal services (FROB, NSOB, PHC, TOK combined facility, Rural trooper housing locations). Already reaching "normal" FY expenses for such services per location with 3-4 months left of snowfall to come. Severe weather event increased snow removal costs by an estimated \$15K-\$20K per building.
- Extreme snowfall in Cordova resulted in extensive roof damage to a Trooper housing unit requiring emergency repair.
- Fairbanks high snow loads this early in the winter has resulted in roof significant snow removal efforts not common in Fairbanks.
- Department of Public Safety contracted \$15.0 of service for roof snow removal.
- Southcoast Region DFS personal services costs for roof snow removal at multiple DOT&PF buildings is approximately \$12.0 since major weather events.
- South Coast regional hub has spent in excess of \$85.0 on snow removal related to extreme
  events.
- South Coast Region spent approximately \$20.0 in parts and labor on events related to flooding, broken pipes failed drains etc.
- Palmer Courthouse incurred roughly \$23.0 of damage in the recent winter storm.
- Palmer State Office Building incurred in excess of \$36.0 in damage in the recent winter storm.