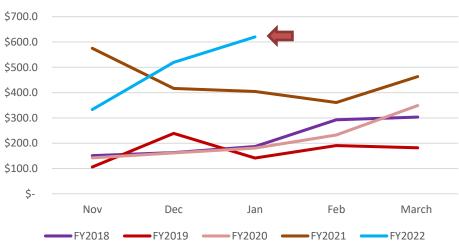

## **Workforce Strategies**

\$450,000.0

#### **DOT Equipment Operator Overtime Total Cost**

\$ in Thousands (1,000)

2/15/2022 8 of 19