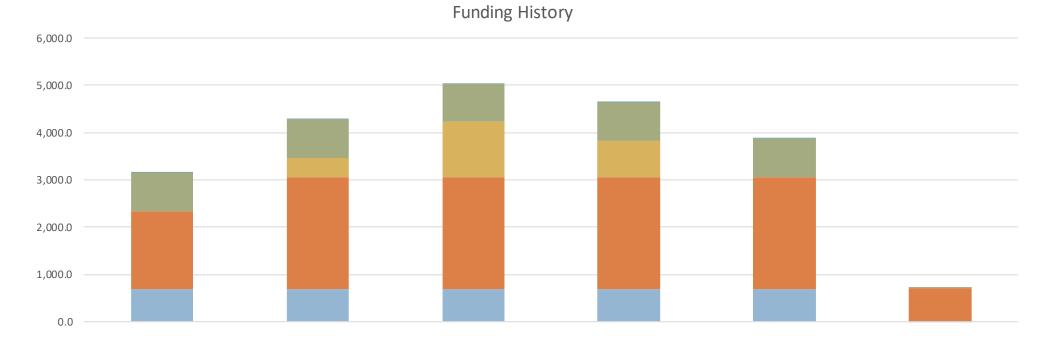

## Alaska State Council on the Arts (\$ thousands)

| -1,000.0    | FY2019 Final Auth | FY2020 Final Auth | FY2021 Final Auth | FY2022 Management Plan | FY2023 Governor | Difference Between FY2019<br>and FY2023 |
|-------------|-------------------|-------------------|-------------------|------------------------|-----------------|-----------------------------------------|
|             |                   |                   |                   |                        |                 |                                         |
| DGF         | 10.9              | 10.9              | 10.9              | 10.9                   | 10.9            | 0.0                                     |
| Fed         | 806.3             | 806.6             | 806.6             | 822.3                  | 815.4           | 9.1                                     |
| Fed - COVID | 0.0               | 421.5             | 1,180.2           | 758.7                  | 0.0             | 0.0                                     |
| Other       | 1,643.5           | 2,358.6           | 2,358.7           | 2,361.2                | 2,360.5         | 717.0                                   |
| UGF         | 692.8             | 693.5             | 686.2             | 695.7                  | 690.9           | -1.9                                    |

■ UGF ■ Other ■ Fed - COVID ■ Fed ■ DGF