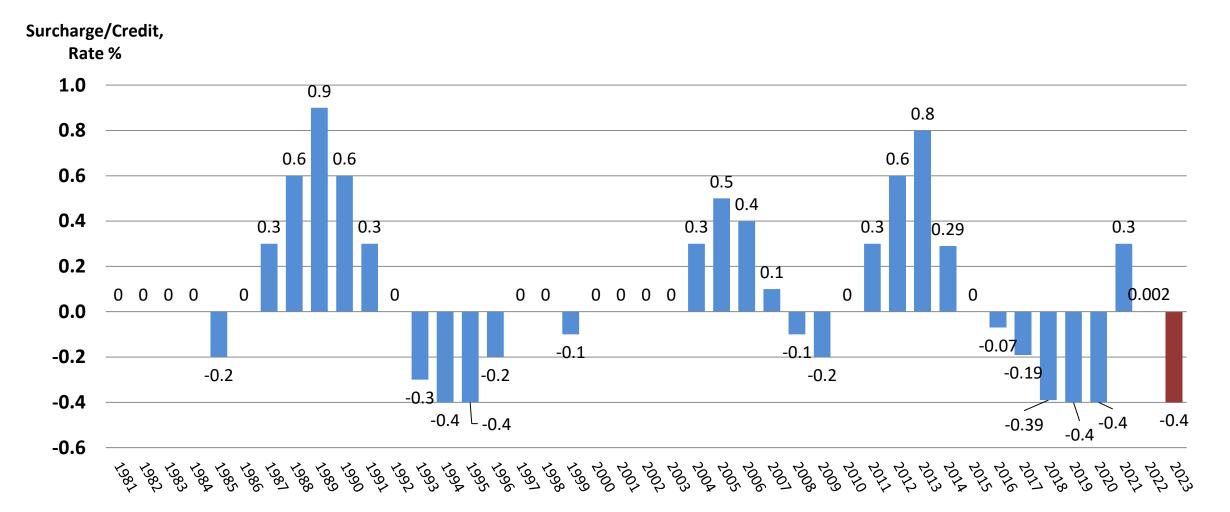

### UI Solvency Rate 1981-2022

Alaska Department of Labor and Workforce Development, Research and Analysis Section 2.07.2022

ALASKA DEPARTMENT OF LABOR & WORKFORCE DEVELOPMENT DR. TAMIKA L. LEDBETTER, COMMISSIONER ★ ★ ★ 5 2/9/2022