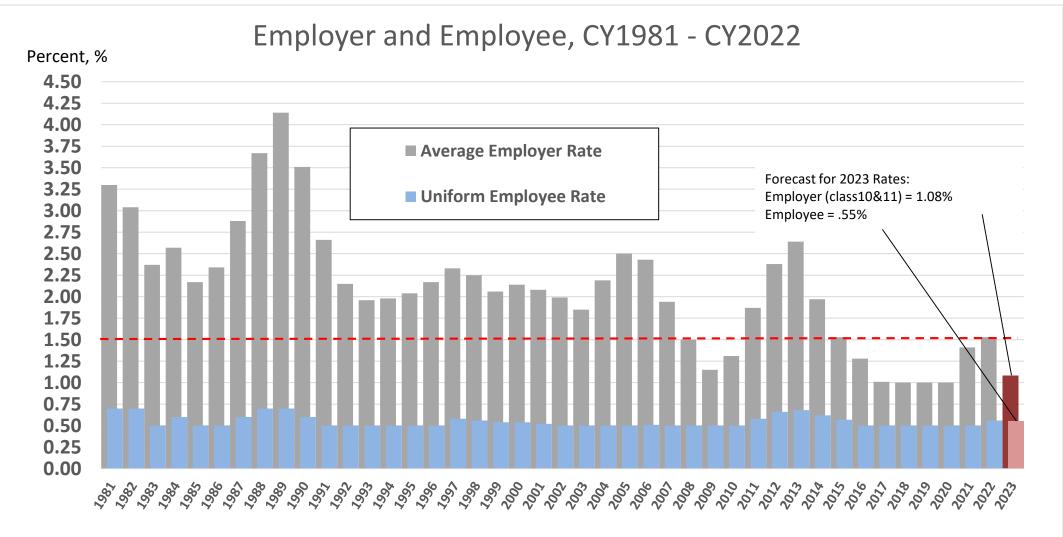

## **UI Contribution Rates**

Alaska Department of Labor and Workforce Development, Research and Analysis Section 02.07.2022

ALASKA DEPARTMENT OF LABOR & WORKFORCE DEVELOPMENT DR. TAMIKA L. LEDBETTER, COMMISSIONER **★** ★ 4 2/9/2022