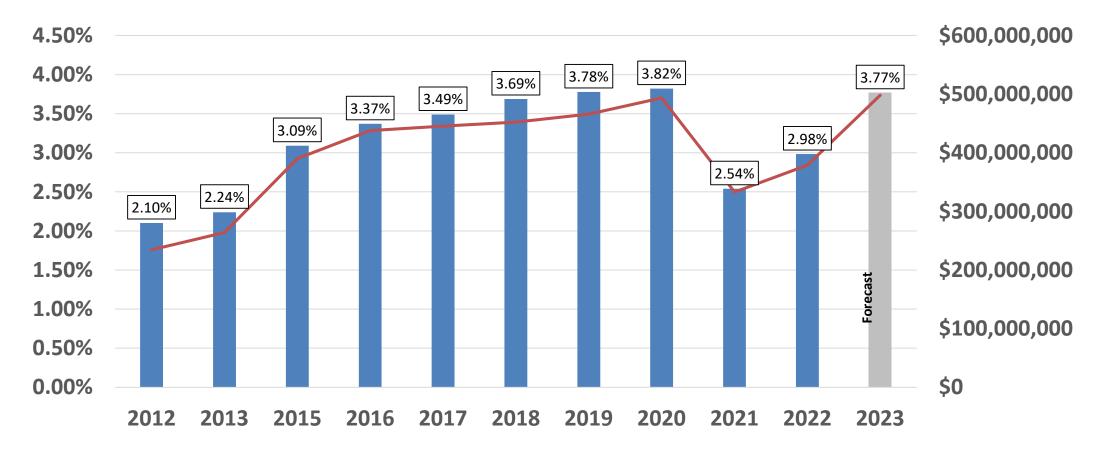

### **UI Trust Fund Reserve Ratio and Fund Balance**

#### Sept 30th of prior CY reflected

Note: Sep. 30th values are presented here as that date is designated as the balance to be used for annual UI tax rate calculations.

ALASKA DEPARTMENT OF LABOR & WORKFORCE DEVELOPMENT DR. TAMIKA L. LEDBETTER, COMMISSIONER