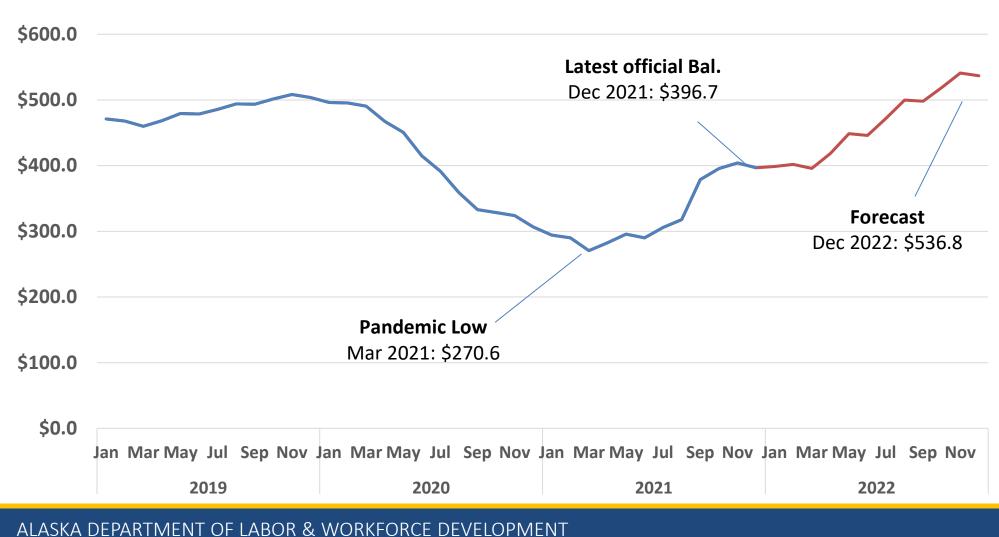

# UI Trust Fund – Monthly Balance, \$ in Millions

DR. TAMIKA L. LEDBETTER, COMMISSIONER

Actuals through December 2021. Forecast through December 2022

2/9/2022