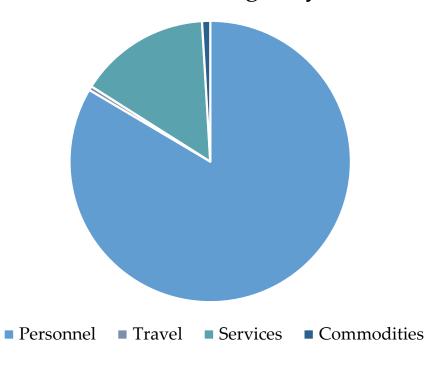

#### Financial Information

- ▶ \$7.2 million in revenue generated
- ⇒ \$3.17 million operating budget
- ➤ 85%+ personnel services

CFEC Permit Transfers, Vessel Licenses, and Fishing Permits by Calendar Year

FY2023 Governor Budget By Line Item

| (numbers in thousands) | FY2017<br>Actuals | FY2018<br>Actuals | FY2019<br>Actuals | FY2020<br>Actuals | FY2021<br>Actuals | FY2022<br>Mgmt Plan | FY2023<br>Governor |
|------------------------|-------------------|-------------------|-------------------|-------------------|-------------------|---------------------|--------------------|
| Personnel              | 2,504.1           | 2,202.5           | 2,304.2           | 2,541.9           | 2,660.1           | 2,762.9             | 2,683.9            |
| Travel                 | 2.7               | 5.4               | 2.2               | 7.0               | 5.9               | 17.3                | 15.0               |
| Services               | 535.8             | 512.7             | 541.9             | 537.7             | 521.2             | 363.3               | 485.0              |
| Commodities            | 11.6              | 73.5              | 72.3              | 50.9              | 50.8              | 75.4                | 30.0               |
| Total:                 | 3,054.2           | 2,794.1           | 2,920.6           | 3,137.5           | 3,238.0           | 3,218.9             | 3,218.9            |