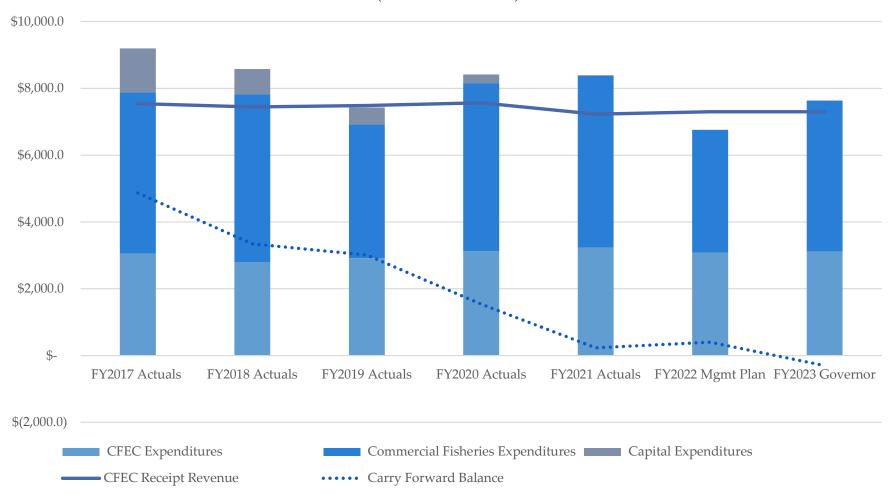

#### Fund Utilization

- ➤ \$3.24 million to CFEC operating budget
- ➤ \$5.15 million to Commercial Fisheries Division operating budget
- ➤ \$21,610 to Department of Commerce capital projects
- ➤ \$292,105 to Fisherman's Fund

CFEC Receipts
FY2017 Actuals - FY2023 Governor
(\$ in thousands)