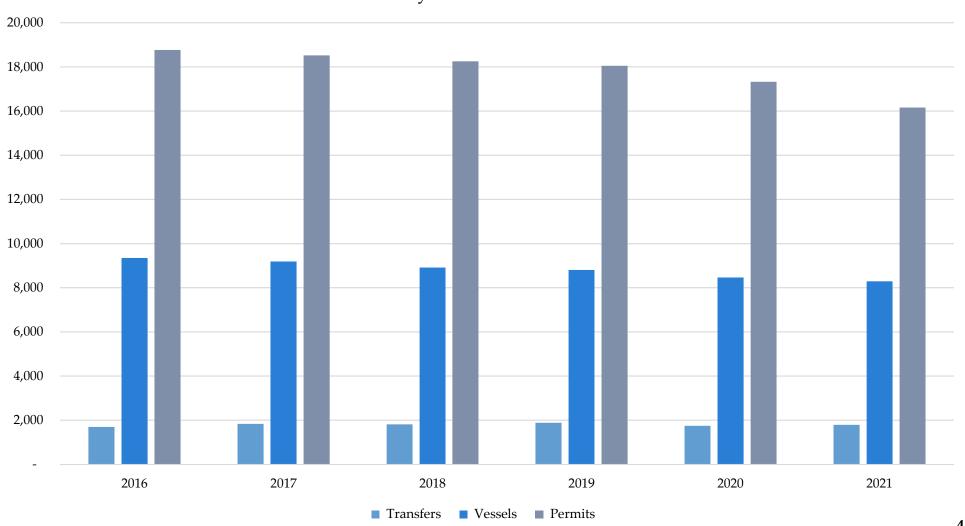

#### 2021 Outcomes

- Completed pending application cases
- 31 Commission decisions issued
- 32 Adjudication decisions issued
- ► 16,161 commercial fishing permits issued
- ➤ 8,290 vessel licenses issued
- ► 1,794 permit transfers processed
- ➤ Licensing records scanning project 25% complete
- Overhaul of downloadable paper forms
- ➤ \$4.8m processed through online renewal (LEON)
- Started a licensing system upgrade of existing COBOL application
- Comparative analysis of economic distress indicators
- Started second half of Cook Inlet Set Gillnet Optimum Numbers study
- Improved upon existing Data Processing and Research reporting
- 3 published research reports

CFEC Permit Transfers, Vessel Licenses, and Fishing Permits by Calendar Year

FY2023 Governor Budget By Line Item

| (numbers in thousands) | FY2017<br>Actuals | FY2018<br>Actuals | FY2019<br>Actuals | FY2020<br>Actuals | FY2021<br>Actuals | FY2022<br>Mgmt Plan | FY2023<br>Governor |
|------------------------|-------------------|-------------------|-------------------|-------------------|-------------------|---------------------|--------------------|
| Personnel              | 2,504.1           | 2,202.5           | 2,304.2           | 2,541.9           | 2,660.1           | 2,762.9             | 2,683.9            |
| Travel                 | 2.7               | 5.4               | 2.2               | 7.0               | 5.9               | 17.3                | 15.0               |
| Services               | 535.8             | 512.7             | 541.9             | 537.7             | 521.2             | 363.3               | 485.0              |
| Commodities            | 11.6              | 73.5              | 72.3              | 50.9              | 50.8              | 75.4                | 30.0               |
| Total:                 | 3,054.2           | 2,794.1           | 2,920.6           | 3,137.5           | 3,238.0           | 3,218.9             | 3,218.9            |