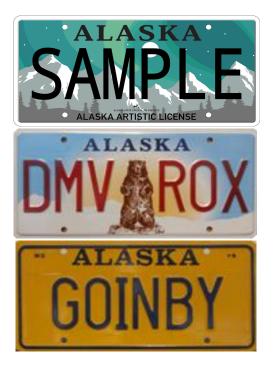

## SB 71 - AK State Council on the Arts - License Plates

Artistic Plate

Bear Plate

Standard Plate

| TOTAL BY CALENDAR YEAR      |                                            |            |            |
|-----------------------------|--------------------------------------------|------------|------------|
| PLATE TYPE                  | 2018 (APR-DEC)                             | 2019 TOTAL | 2020 TOTAL |
| ARTISTIC PLATE              | 168                                        | 47,778     | 44,379     |
| ARTISTIC PLATE PERSONALIZED | not accounted for separately by plate type |            |            |
| ARTISTIC PLATE TOTAL        | 168                                        | 47,778     | 44,379     |
| BEAR OVER THE COUNTER       | 60,920                                     | 45,089     | 30,830     |
| BEAR PERSONALIZED           | 1,362                                      | 1,096      | 927        |
| BEAR PLATE TOTAL            | 62,282                                     | 46,185     | 31,757     |
| YELLOW STANDARD             | 29,353                                     | 31,189     | 21,441     |
| YELLOW PERSONALIZED         | 1,072                                      | 1,080      | 1,012      |
| YELLOW PLATE TOTAL          | 30,425                                     | 32,269     | 22,453     |