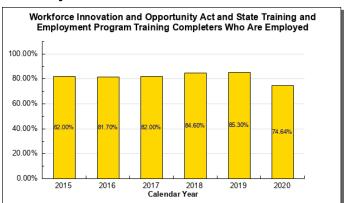

#### 2. Workforce Development: Prepare Alaskans for Alaska's jobs.

#### Workforce Development

- The Division of Employment and Training Services (DETS) began implementation of the \$1.26 million federal National Health Emergency Dislocated Worker Demonstration Grant to address Alaska's opioid crisis by providing employment and training services to Alaskans recovering from an opioid addiction, and those in the health care industry serving Alaskans with an opioid addiction.
- DETS was awarded \$4.5 million in federal disaster funding for temporary jobs to assist with the cleanup, repair and reconstruction of public structures and facilities damaged by the November 30, 2018 earthquake in Southcentral Alaska.
- The Division of Vocational Rehabilitation (DVR) helped 421 disabled Alaskans gain employment through Individualized Plans for Employment. DVR also served 319 individuals 55 years of age and older who were blind or had a significant visual impairment. Services were provided to those individuals in their local communities, and included mobility training, peer support, independent living skills training and low vision assessments.
- Alaska Vocational Technical Center (AVTEC) students achieved an average 92 percent graduation rate across all course offerings.
- AVTEC responded to employer workforce demand for shore side boat maintenance employees by developing a suite of Marine Vessel Maintenance and Repair training courses that can be customized for small shipyard employers and employees.