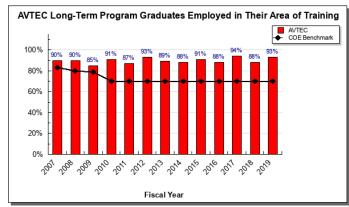

#### Workforce Development

- The Division of Employment and Training Services (DETS) began implementation of the \$1.26 million federal National Health Emergency Dislocated Worker Demonstration Grant to address Alaska's opioid crisis by providing employment and training services to Alaskans recovering from an opioid addiction, and those in the health care industry serving Alaskans with an opioid addiction.
- DETS was awarded \$4.5 million in federal disaster funding for temporary jobs to assist with the cleanup, repair and reconstruction of public structures and facilities damaged by the November 30, 2018 earthquake in Southcentral Alaska.
- The Division of Vocational Rehabilitation (DVR) helped 421 disabled Alaskans gain employment through Individualized Plans for Employment. DVR also served 319 individuals 55 years of age and older who were blind or had a significant visual impairment. Services were provided to those individuals in their local communities, and included mobility training, peer support, independent living skills training and low vision assessments.
- Alaska Vocational Technical Center (AVTEC) students achieved an average 92 percent graduation rate across all course offerings.
- AVTEC responded to employer workforce demand for shore side boat maintenance employees by developing a suite of Marine Vessel Maintenance and Repair training courses that can be customized for small shipyard employers and employees.