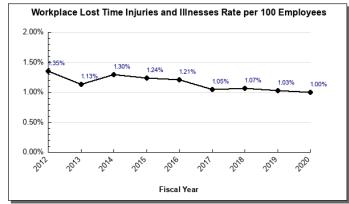

## 1. Protect Workers: Eliminate accidental injuries, fatalities, and occupational illnesses within the departmental jurisdiction.

#### **Protect Workers**

- The Division of Labor Standards and Safety's (LSS) Wage and Hour Administration component collected \$760,000 in wages, penalties, and interest owed to Alaska workers, and provided more than 7,500 voluntary compliance briefings to employers.
- The LSS Mechanical Inspection component conducted a total of 6,704 boiler, elevator, electrical, and plumbing
  inspections and 3,255 on-site construction project visits statewide to ensure contractor licensing compliance. Staff
  identified 1,056 code violations and conducted 160 enforcement actions to protect Alaskans.