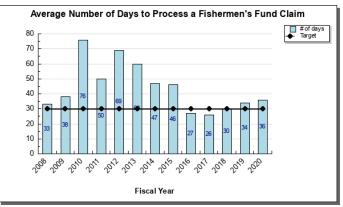

ment  | 15,875.7 | 20,014.1 | 13,087.4 | 44,673.1 | 93,650.3  | 327.9 | 17.0 | 19.0 | 62.4% |
| 3 | Income Replacement     | 1,303.4  | 896.8    | 2,118.6  | 30,299.3 | 34,618.2  | 198.0 | 31.0 | 5.8  | 3.8%  |
|   | FY2021 Management Plan | 18,650.6 | 38,832.5 | 17,379.2 | 77,549.9 | 152,412.2 | 664.0 | 48.0 | 27.0 |       |

#### **Measures by Core Service**

(Additional performance information is available on the web at https://omb.alaska.gov/results.)

## 1. Protect Workers: Eliminate accidental injuries, fatalities, and occupational illnesses within the departmental jurisdiction.





#### 2. Workforce Development: Prepare Alaskans for Alaska's jobs.













## 3. Income Replacement: Eligible Alaskans receive timely and accurate income replacement determinations and payments.





#### **Major Department Accomplishments in 2020**

#### **Protect Workers**

- The Division of Labor Standards and Safety's (LSS) Wage and Hour Administration component collected \$760,000 in wages, penalties, and interest owed to Alaska workers, and provided more than 7,500 voluntary compliance briefings to employers.
- The LSS Mechanical Inspection component conducted a total of 6,704 boiler, elevator, electrical, and plumbing
  inspections and 3,255 on-site construction project visits statewide to ensure contractor licensing compliance. Staff
  identified 1,056 code violations and conducted 160 enforcement actions to protect Alaskans.

• The Alaska Labor Relations Agency component issued 100 percent of its decisions in an average of 75 days, well below the 90-day target.

#### Workfor