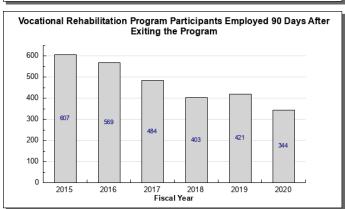

#### Workforce Development

- The Division of Employment and Training Services (DETS) began implementation of the \$1.26 million federal National Health Emergency Dislocated Worker Demonstration Grant to address Alaska's opioid crisis by providing employment and training services to Alaskans recovering from an opioid addiction, and those in the health care industry serving Alaskans with an opioid addiction.
- DETS was awarded \$4.5 million in federal disaster funding for temporary jobs to assist with the cleanup, repair and reconstruction of public structures and facilities damaged by the November 30, 2018 earthquake in Southcentral Alaska.
- The Division of Vocational Rehabilitation (DVR) helped 421 disabled Alaskans gain employment through Individualized Plans for Employment. DVR also served 319 individuals 55 years of age and older who were blind or had a significant visual impairment. Services were provided to those individuals in their local communities, and included mobility training, peer support, independent living skills training and low vision assessments.
- Alaska Vocational Technical Center (AVTEC) students achieved an average 92 percent graduation rate across all course offerings.
- AVTEC responded to employer workforce demand for shore side boat maintenance employees by developing a suite of Marine Vessel Maintenance and Repair training courses that can be customized for small shipyard employers and employees.