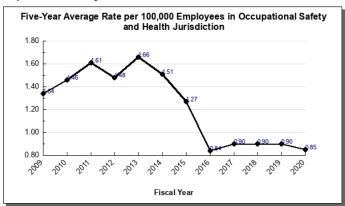

## 1. Protect Workers: Eliminate accidental injuries, fatalities, and occupational illnesses within the departmental jurisdiction.

#### **Protect Workers**

- The Division of Labor Standards and Safety's (LSS) Wage and Hour Administration component collected \$760,000 in wages, penalties, and interest owed to Alaska workers, and provided more than 7,500 voluntary compliance briefings to employers.
- The LSS Mechanical Inspection component conducted a total of 6,704 boiler, elevator, electrical, and plumbing
  inspections and 3,255 on-site construction project visits statewide to ensure contractor licensing compliance. Staff
  identified 1,056 code violations and conducted 160 enforcement actions to protect Alaskans.