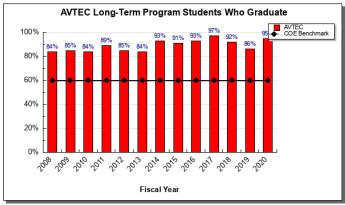

#### Workforce Development

- The Division of Employment and Training Services (DETS) began implementation of the \$1.26 million federal National Health Emergency Dislocated Worker Demonstration Grant to address Alaska's opioid crisis by providing employment and training services to Alaskans recovering from an opioid addiction, and those in the health care industry serving Alaskans with an opioid addiction.
- DETS was awarded \$4.5 million in federal disaster funding for temporary jobs to assist with the cleanup, repair and reconstruction of public structures and facilities damaged by the November 30, 2018 earthquake in Southcentral Alaska.
- The Division of Vocational Rehabilitation (DVR) helped 421 disabled Alaskans gain employment through Individualized Plans for Employment. DVR also served 319 individuals 55 years of age and older who were blind or had a significant visual impairment. Services were provided to those individuals in their local communities, and included mobility training, peer support, independent living skills training and low vision assessments.
- Alaska Vocational Technical Center (AVTEC) students achieved an average 92 percent graduation rate across all course offerings.
- AVTEC responded to employer workforce demand for shore side boat maintenance employees by developing a suite of Marine Vessel Maintenance and Repair training courses that can be customized for small shipyard employers and employees.