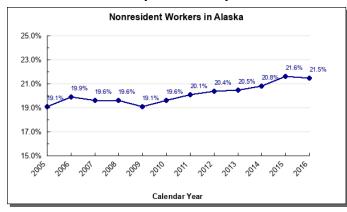

#### 2. Workforce Development: Prepare Alaskans for Alaska's jobs.

#### Workforce Development

- The Division of Employment and Training Services (DETS) began implementation of the \$1.26 million federal National Health Emergency Dislocated Worker Demonstration Grant to address Alaska's opioid crisis by providing employment and training services to Alaskans recovering from an opioid addiction, and those in the health care industry serving Alaskans with an opioid addiction.
- DETS was awarded \$4.5 million in federal disaster funding for temporary jobs to assist with the cleanup, repair and reconstruction of public structures and facilities damaged by the November 30, 2018 earthquake in Southcentral Alaska.
- The Division of Vocational Rehabilitation (DVR) helped 421 disabled Alaskans gain employment through Individualized Plans for Employment. DVR also served 319 individuals 55 years of age and older who were blind or had a significant visual impairment. Services were provided to those individuals in their local communities, and included mobility training, peer support, independent living skills training and low vision assessments.
- Alaska Vocational Technical Center (AVTEC) students achieved an average 92 percent graduation rate across all course offerings.
- AVTEC responded to employer workforce demand for shore side boat maintenance employees by developing a suite of Marine Vessel Maintenance and Repair training courses that can be customized for small shipyard employers and employees.