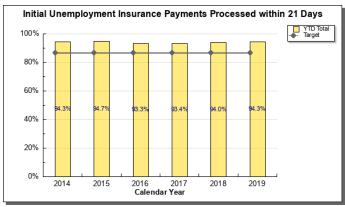

• The Alaska Labor Relations Agency component issued 100 percent of its decisions in an average of 75 days, well below the 90-day target.