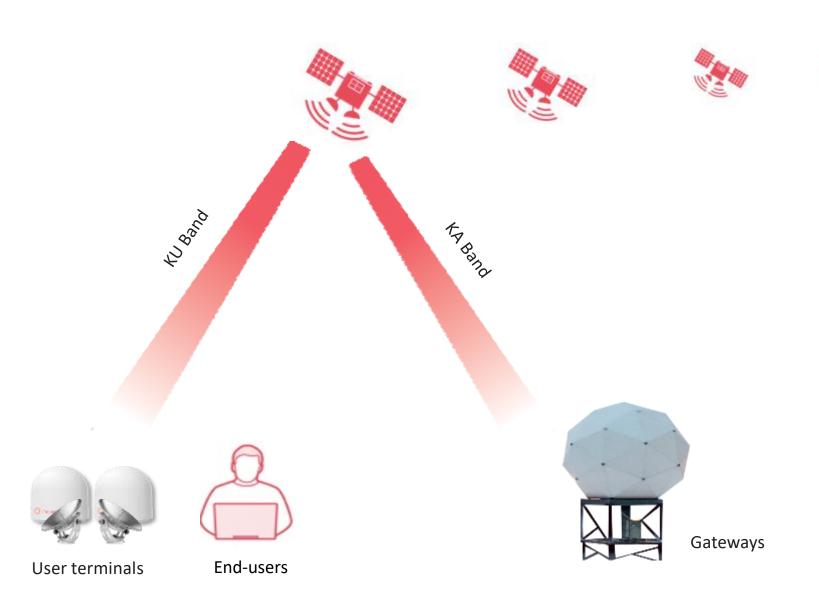

## How our connectivity works

OneWeb visit to Government Hill Elementary School in Anchorage