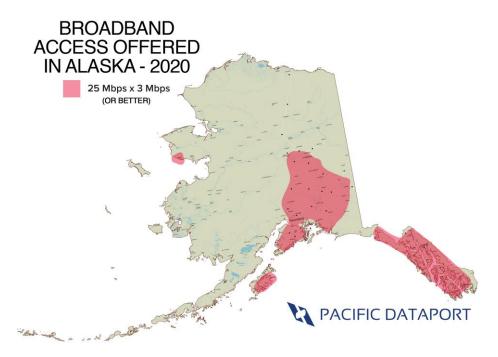

### Committed to sustainable growth across Alaska

- Connectivity is not equally available in Alaska
  - OneWeb will change that
- 48% of the Arctic Circle and about 40% of Alaskans have slow or no connectivity
- Despite being the biggest state in the country, Alaska ranks last in terms of internet connectivity