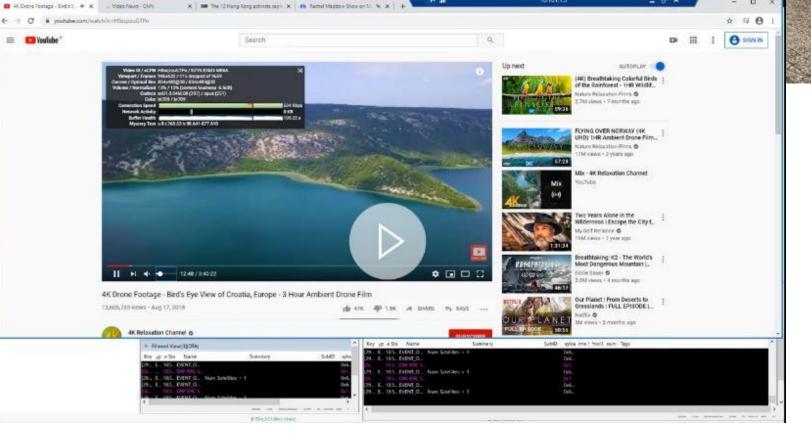

### **OneWeb Today**

- 146 satellites launched
- Demo speeds show under 40 ms latency, speeds of 400 Mbps
- In 2021, demos in Alaska

## So... how is the OneWeb experience?

- Freedom from less reliable options
- Faster speeds enjoyed by many in the lower 48
- Seamless web browsing and video conferencing