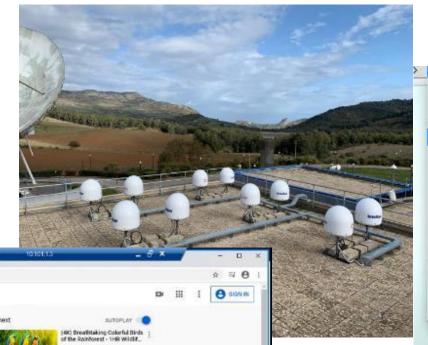

- For OneWeb, the Last Frontier is FIRST.
- Bringing connectivity to communities, businesses and governments throughout ALL of Alaska.
- OneWeb is focusing on covering Alaska and the Arctic first before moving to the rest of the globe.
- Service will be available to Alaska in late 2021.



- State-of-the-art satellite technology
- Resilient, high-speed, low latency, seamless broadband that comes from space.
- First licensed LEO constellation and the ONLY LEO constellation committing to 100% coverage of Alaska from day ONE.



### **OneWeb Today**

- 146 satellites launched
- Demo speeds show under 40 ms latency, speeds of 400 Mbps
- In 2021, demos in Alaska









## How our connectivity works





OneWeb visit to Government Hill Elementary School in Anchorage

### Committed to sustainable growth across Alaska



- Connectivity is not equally available in Alaska
  - OneWeb will change that
- 48% of the Arctic Circle and about 40% of Alaskans have slow or no connectivity
- Despite being the biggest state in the country, Alaska ranks last in terms of internet connectivity





### Committed to sustainable growth across Alaska



- COVID pushed unprecedented demand on existing systems - emergency response in rural Alaska was not reliable or adequate
- Rural Alaskans often learned about the newest state health mandates from friends and relatives







# Talkeetna, Alaska Gateway Station





## Services for fixed and mobility markets



Enterpr