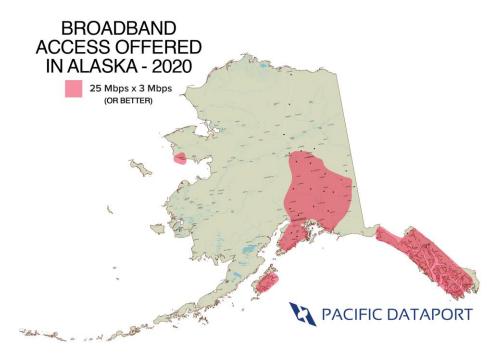

### Committed to sustainable growth across Alaska

- Connectivity is not equally available in Alaska
  - OneWeb will change that
- 48% of the Arctic Circle and about 40% of Alaskans have slow or no connectivity
- Despite being the biggest state in the country, Alaska ranks last in terms of internet connectivity