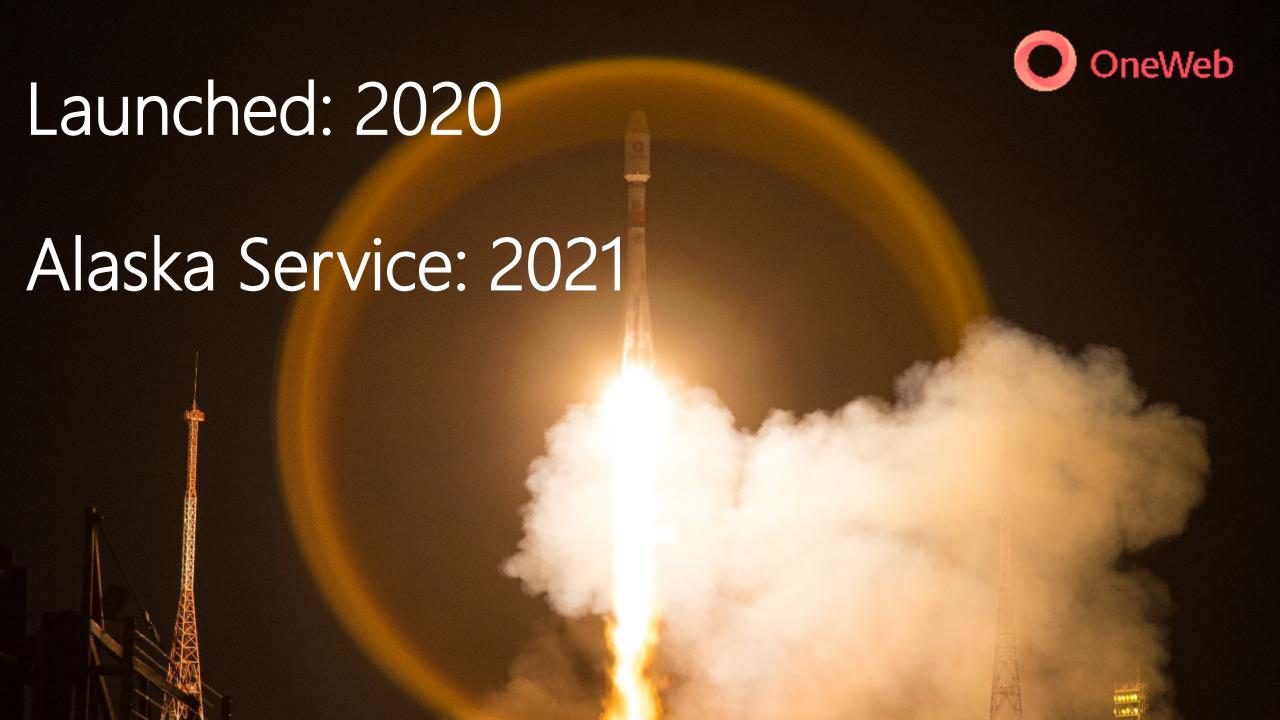

- For OneWeb, the Last Frontier is FIRST.
- Bringing connectivity to communities, businesses and governments throughout ALL of Alaska.
- OneWeb is focusing on covering Alaska and the Arctic first before moving to the rest of the globe.
- Service will be available to Alaska in late 2021.

### **OneWeb Today**

- 146 satellites launched
- Demo speeds show under 40 ms latency, speeds of 400 Mbps
- In 2021, demos in Alaska