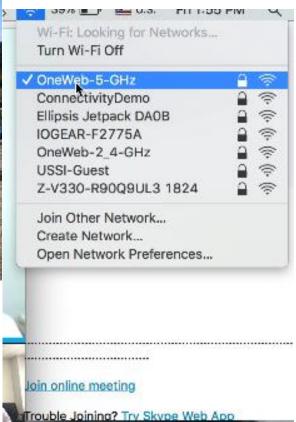

## So... how is the OneWeb experience?

- Freedom from less reliable options
- Faster speeds enjoyed by many in the lower 48
- Seamless web browsing and video conferencing