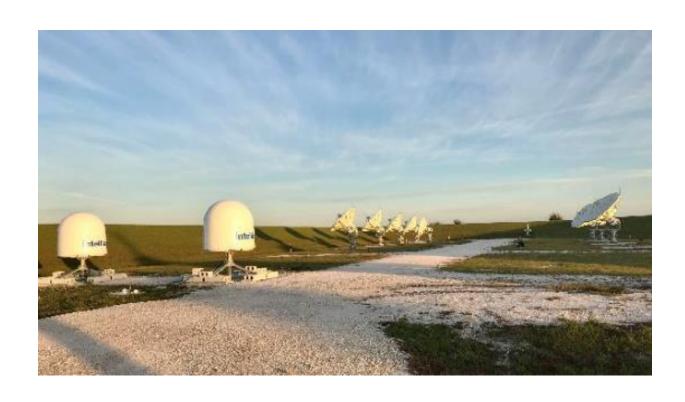

latency, speeds of 400 Mbps
- In 2021, demos in Alaska









## How our connectivity works





OneWeb visit to Government Hill Elementary School in Anchorage

### Committed to sustainable growth across Alaska



- Connectivity is not equally available in Alaska
  - OneWeb will change that
- 48% of the Arctic Circle and about 40% of Alaskans have slow or no connectivity
- Despite being the biggest state in the country, Alaska ranks last in terms of internet connectivity





### Committed to sustainable growth across Alaska



- COVID pushed unprecedented demand on existing systems - emergency response in rural Alaska was not reliable or adequate
- Rural Alaskans often learned about the newest state health mandates from friends and relatives







# Talkeetna, Alaska Gateway Station





## Services for fixed and mobility markets



Enterprise
Consumer
Packaged Goods
Financial

Energy & Industry

Services



**Maritime** 

Merchant
Offshore / Rigs
Super Yachts
Passenger
Fishing
Leisure



**Aviation** 

Commercial Business (Private)



**Education** 

Consistent, reliable, lower cost coverage



**Cellular Backhaul** 

Macro-cell Satellite Integrated Small Cells



Government

Civil
Government
NonGovernment
organizations



## So... how is the OneWeb experience?

- Freedom from less reliable options
- Faster speeds enjoyed by many in the lower 48
- Seamless web browsing and video conferencing







## Alaska Connectivity in 2021

oneweb.net
@oneweb

#OneWebOneWorld