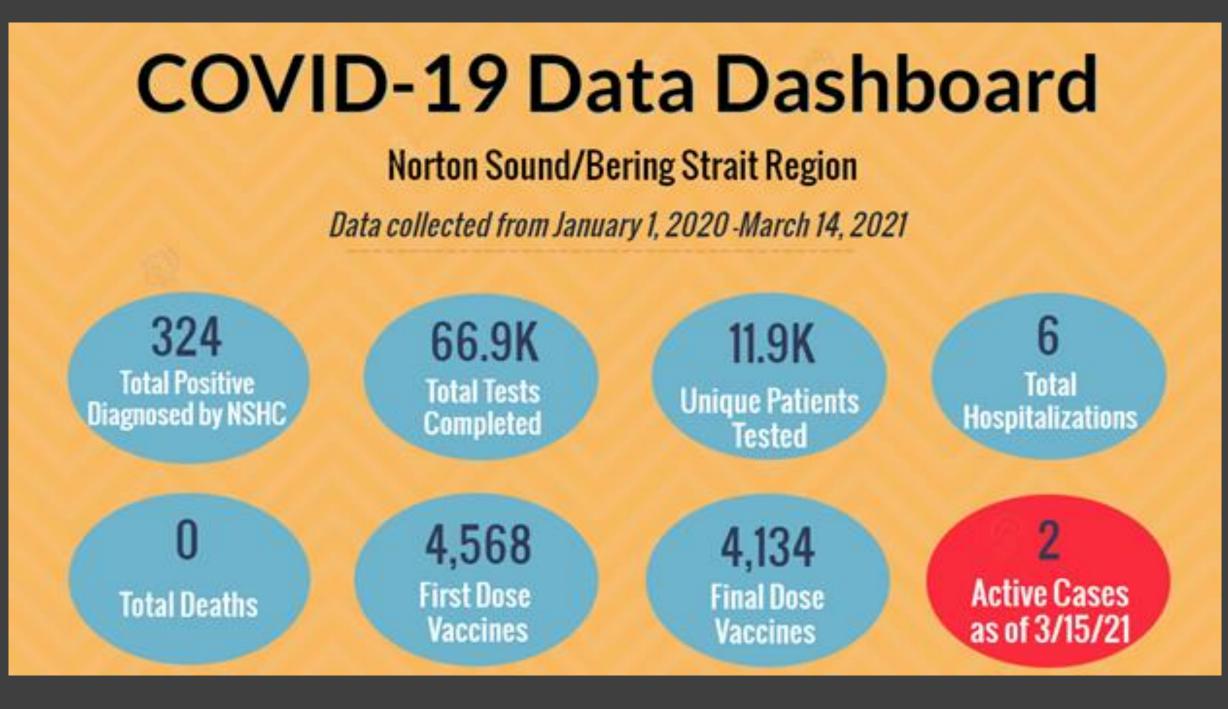

## Norton Sound Health Corporation Medical Director, Mark Peterson, MD

## Norton Sound Regional COVID Statistics



|                                                                        |                    | Total Pfizer |       |              | % of Population   |       | % of<br>Population > |
|------------------------------------------------------------------------|--------------------|--------------|-------|--------------|-------------------|-------|----------------------|
|                                                                        | Total              | & Moderna    | 1st   |              | $\geq$ 16 yo. Who | 2nd   | 16 yo. Who           |
|                                                                        | Population         | Vaccines     | Doses | Janssen(J&J) | received a First  | Doses | received a           |
|