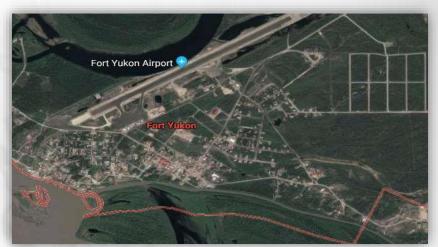

# **Fort Yukon Armory**

Fort Yukon, AK 99740 1,200 Square Feet State Owned

As of: May 30, 2019

#### Concept:

The Department is actively working on disposing of land, facilities, and properties that are no longer fulfill the Alaska Army National Guard mission requirements. These assets are no longer fiscally supported by National Guard Bureau. The transfer of ownership are being completed in accordance with Federal laws and National Guard Bureau regulations.

## **Former Trooper Housing**

Ft. Yukon, AK 99740 1,632 Square Feet State Owned

As of: May 30, 2019

#### Concept:

The Former Trooper Housing Building in Ft. Yukon burned down approx. 10 years ago and the lot remains vacant. The NR ROW section is currently undergoing discussions on vacating this property.