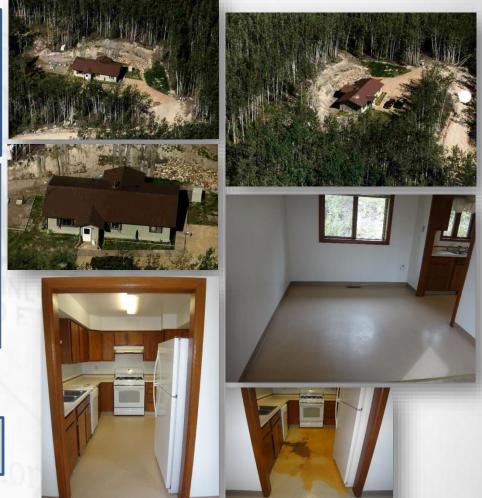

### Stratton Library Building Sitka, AK

# **Concept:** The Department purchased this Stratton Library building in 2010 with the intent of supporting operations of the Sheldon Jackson Museum. The plan was to use the second floor for storage and lease the first floor to defray the cost of operation. The facility is not utilized to it's full potential due to lack operating and maintenance funding as well as a lack of funding to finish necessary upgrades to make it leasable.

#### Advantage:

- Eliminates need for capital to complete necessary upgrades;
- Eliminates operation and maintenance costs;
- Eliminates insurance or property liability expenses;
- Interest from non-profit Sheldon Jackson Campus partners in owning the facility;
- Subject to appropriation sale proceeds could be directed to pay for land and expansion of Sheldon Jackson Museum.

#### **Disadvantage:**

- The Sheldon Jackson Museum (SJM) loses valuable and essential storage in close proximity (Stratton is next door to the museum).
- Revenue loss lost opportunity to lease the first floor that would offset the cost of operating the facility and cover the cost of additional storage space for SJM.
- Sale cements a \$2,000.0 loss for the State: State paid \$2,500.0 (Dec 2010) and invested \$900.0 in capital for replace roof, insulate base, and deck over and wall off the second floor balcony. Current appraisal is \$ 1,500.0 (Aug 2019).