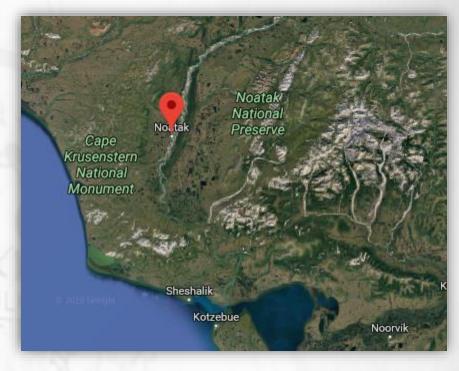

# **Noatak Armory**

Noatak, AK 99761 3,816 Square Feet (3 buildings) State Owned

As of: May 30, 2019

#### Concept:

The Department is actively working on disposing of land, facilities, and properties that are no longer fulfill the Alaska Army National Guard mission requirements. These assets are no longer fiscally supported by National Guard Bureau. The transfer of ownership are being completed in accordance with Federal laws and National Guard Bureau regulations.