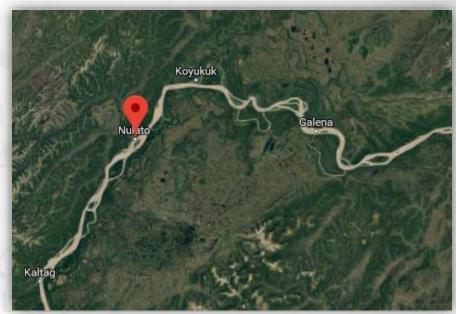

# **Nulato Armory**

Nulato, AK 99765 3,816 Square Feet (3 buildings) State Owned

As of: May 30, 2019

#### Concept:

The Department is actively working on disposing of land, facilities, and properties that are no longer fulfill the Alaska Army National Guard mission requirements. These assets are no longer fiscally supported by National Guard Bureau. The transfer of ownership are being completed in accordance with Federal laws and National Guard Bureau regulations.