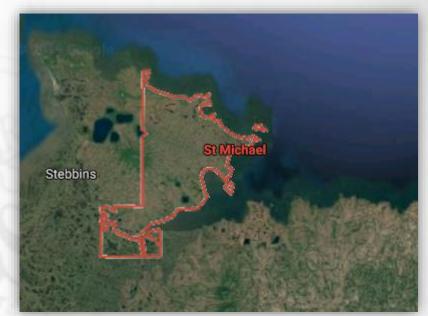

# St. Michael Armory

St. Michael, AK 99659 1,224 Square Feet (2 buildings) State Owned

As of: May 30, 2019