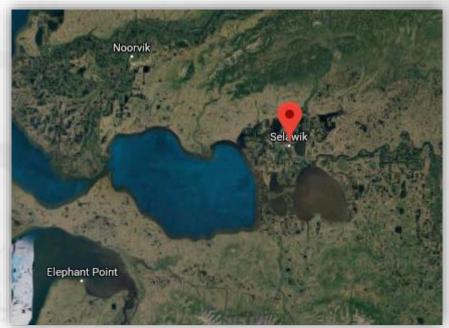

# **Selawik Armory**

Selawik, AK 99770 2,868 Square Feet (2 buildings) State Owned

As of: May 30, 2019