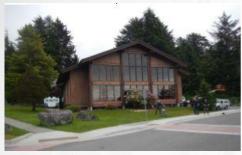

### Stratton Library Building Sitka, AK

# **Concept:** The Department purchased this Stratton Library building in 2010 with the intent of supporting operations of the Sheldon Jackson Museum. The plan was to use the second floor for storage and lease the first floor to defray the cost of operation. The facility is not utilized to it's full potential due to lack operating and maintenance funding as well as a lack of funding to finish necessary upgrades to make it leasable.