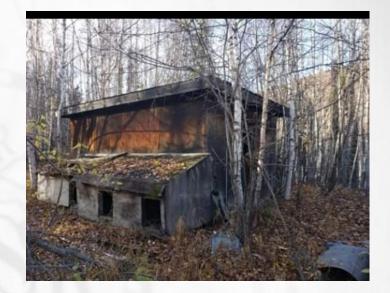

## **Former Trooper Housing**

Ft. Yukon, AK 99740 1,632 Square Feet State Owned

As of: May 30, 2019

#### Concept:

The Former Trooper Housing Building in Ft. Yukon burned down approx. 10 years ago and the lot remains vacant. The NR ROW section is currently undergoing discussions on vacating this property.

#### Advantages:

- Dispose of property not currently being used thus removing any potential liability from the State.
- 2. Other City or Tribal entities are interested in the property and would allow them to utilize it for their intended use.

## **Expected benefit:**

Stop paying risk management fees for the site as it is not utilized.

**Disadvantages:** None known at this time

# Department: Transportation & Public Facilities – Northern Region

Approved by: Ryan Anderson, Regional Director Point of Contact: Jason Jacobs Priority Level: 1 of 12