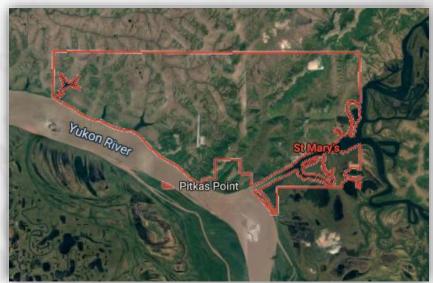

# St. Marys Armory

St. Marys, AK 99658 1,208 Square Feet State Owned

As of: May 30, 2019

# St. Michael Armory

St. Michael, AK 99659 1,224 Square Feet (2 buildings) State Owned

As of: May 30, 2019