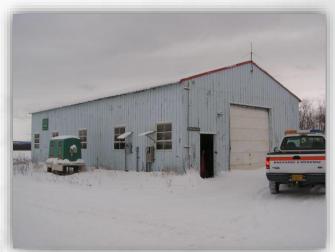

## **Maintenance Shop**

5148 N. Tongass Highway, Ketchikan, AK 99901 5,300 Square Feet State Owned

#### Concept:

Southcoast Region currently occupies two locations for three components within the region which includes M&O, Construction and SEF. The Construction office has been a trailer which has deteriorated beyond repair and it is not in an acceptable condition employees should be working in.

Co- locating all three within vacant space located at the AMHS Engineering building will reduce costs for both Southcoast Region and AMHS and will provide staff adequate working conditions.

#### **Advantages:**

- 1. Reduced operating costs by sharing facility operations across three areas.
- Improved efficiencies having M&O, Construction and SEF in one location.
- 3. Improved working conditions for staff

## Disadvantages:

- 1. Unknown start up costs.
- 2. Disposal of previous location could contain Hazmat or Asbestos

#### Expected benefit:

Unknown operating savings will be realized however there is the assumption a savings will occur.

Utilizing existing space and reducing the building inventory.

Approved by: Lance Mearig, Regional Director Point of Contact: Vicky Roberts Priority Level: 4 of 12