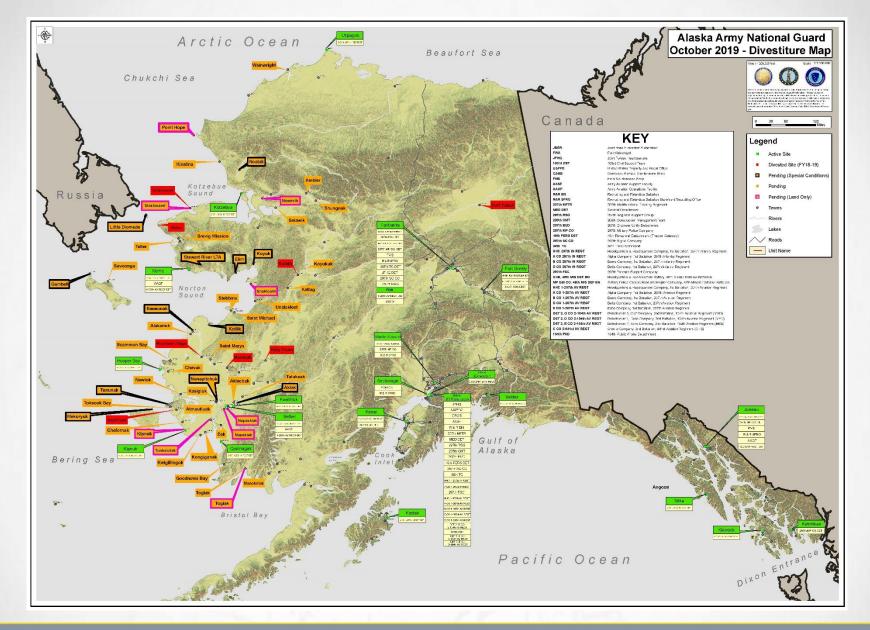

#### **Consider** Department Summary:

| Department                                    | # of     | # of Do Not | Comments               |
|-----------------------------------------------|----------|-------------|------------------------|
|                                               | Consider | Consider    |                        |
| Administration                                | 0        | 14          |                        |
| Corrections                                   | 0        | 138         |                        |
| Education & Early Development                 | 4        | 13          |                        |
| Environmental Conservation                    | 0        | 1           |                        |
| Fish & Game                                   | 2        | 367         |                        |
| Governor's Office                             | 0        | 3           |                        |
| Health & Social Services                      | 0        | 39          |                        |
| Labor & Workforce Development                 | 0        | 17          |                        |
| Military & Veterans Affairs                   | 60       | 236         |                        |
| Natural Resources                             | 12       | 332         |                        |
| Public Safety                                 | 1        | 38          |                        |
| <b>Transportation &amp; Public Facilities</b> | 18       | 582         |                        |
| TOTAL                                         | 96       | 1,781       | Building total = 1,877 |

#### Individual Properties selected as *Consider*:

Individual Department Consider candidate buildings are listed below, including those that are already in process of being divested.

| Department                       | Building Name                   | Location              | Square<br>Footage | Replacement*<br>Values |
|----------------------------------|---------------------------------|-----------------------|-------------------|------------------------|
| Education & Early<br>Development | Mt. Edgecumbe<br>Abandoned Dorm | Sitka                 | -                 | -                      |
|                                  | Mt. Edgecumbe<br>Warehouse      | Sitka                 | 12,191            | \$3,657,300            |
|                                  | Stratton Library                | Sitka                 | 11,408            | \$6,274,400            |
| Natural<br>Resources             | Old Main Office                 | Shores of Big<br>Lake | 980               | \$98,000               |
| (divestments in<br>progress)     | Old Office                      | Shores of Big<br>Lake | 1,740             | \$348,000              |
|                                  | Old Shop                        | Shores of Big<br>Lake | 1,008             | \$50,400               |
|                                  | Old Warehouse                   | Shores of Big<br>Lake | 280               | \$14,000               |
|                                  | Brown Building                  | Chugiak               | 2,080             | \$520,000              |
|                                  | Core Storage                    | Chugiak               | 7,500             | \$2,625,000            |
|                                  | Garage                          | Chugiak               | 1,000             | \$75,000               |
|                                  | Material Storage                | Chugiak               | 1,280             | \$96,000               |
|                                  | Offices                         | Chugiak               | 3,456             | \$604,800              |
|                                  | Offices                         | Chugiak               | 1,672             | \$418,000              |
| Natural                          | Chena River                     | Fairbanks             | 960               | \$48,000               |
| Resources<br>(in progress        | Storage Pole<br>Shed            |                       |                   |                        |
| seeking use<br>sharing)          | Chena River<br>Garage           | Fairbanks             | 784               | \$78,400               |
| Fish & Game                      | Cold Storage                    | Glennallen            | 2,618             | \$523,600              |
|                                  | Visitor Center                  | Fort Richardson       | 2,000             | 400,000                |
| Public Safety                    | Northway<br>Trooper Housing     | Northway              | 1,200             | \$408,000              |
| Transportation &                 | Cold Storage                    | Aniak                 | 1,920             | \$768,000              |
| Public Facilities                | SRE Building                    | Chauthbaluk           | 960               | \$720,000              |
|                                  | Former Trooper<br>Housing       | Ft. Yukon             | 1,632             | \$980,000              |
|                                  | Old DOT Shop                    | Gustavus              | 3,900             | \$3,525,600            |
|                                  | Telephone Hill<br>Property      | Juneau                |                   |                        |