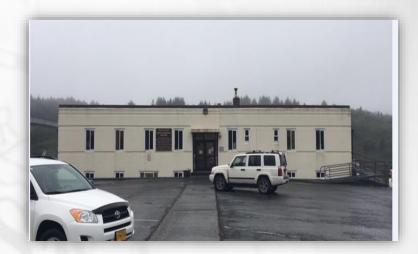

# **Kodiak Regional Office Building**

211 Mission Road, Kodiak, AK 99615 10,440 Square Feet State Owned

As of: May 30, 2019

#### Concept:

The Kodiak Regional building is only 56% occupied by the Department of Health and Social Services, Dept. of Corrections, and Department of Labor . All other tenants have vacated this location

#### **Advantages:**

1. Savings in operational costs.

#### **Disadvantages:**

 The occupying agencies would have to find another location for their offices. Approximately 5,010 square feet.

# Department: Transportation & Public Facilities – South Coast Region

## Expected benefit:

In FY2019 based on the approved lease rate methodology Southcoast Region collected \$57,837 in lease revenue for this building. It is estimated it will cost approximately \$101,000 to operate.

Approved by: Lance Mearig, Regional Director Point of Contact: Vicky Roberts Priority Level: 11 of 12