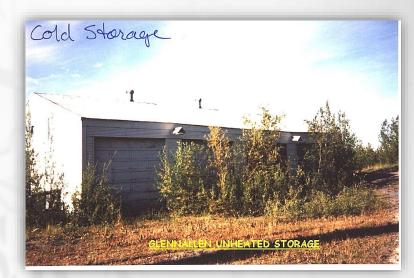

# **Glennallen Cold Storage**

Glenn Highway, Glennallen, AK 99588 2,618 Square Feet State Owned

As of: May 30, 2019

#### Concept:

Identified due to condition and lack of use. Building is currently being evaluated for hazardous materials. Building is not structurally sound and has become a community hazard.

#### Advantages:

- Reduced risk management and liability to the state.
- Complies with the spirit of the Property Disposal Directive.

#### Disadvantages:

 Loss of potential building site to support Departmental Operations in the future.