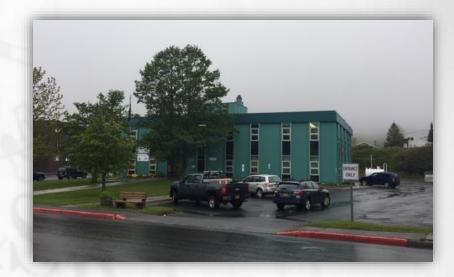

# **Griffin Building**

316 Mission Road, Kodiak, AK 99615 7,200 Square Feet State Owned

As of: May 30, 2019

#### Concept:

The Kodiak Griffin building is only 56% occupied by the Department of Health and Social Services. All other tenants have vacated this location.

#### Advantages:

1. Savings in operational costs.

#### **Disadvantages:**

 The Department of Health & Social Services would need to relocate approximately 2,647 square feet.

## Department: Transportation & Public Facilities – South Coast Region

## **Expected benefit:**

In FY2019 based on the approved lease rate methodology Southcoast Region collected \$35,299 in lease revenue for this building. It is estimated it will cost approximately \$62,000 to operate.

Approved by: Lance Mearig, Regional Director Point of Contact: Vicky Roberts Priority Level: 10 of 12