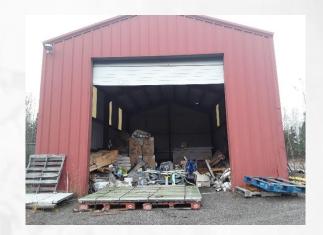

## **Cold Storage**

Aniak, AK 99557 1,920 Square Feet State Owned

As of: May 30, 2019

#### **Concept:**

Very old building that is no longer needed for operations. A new 8,100 SF maintenance station was constructed in 2007. Building being demolished as part of current project in Aniak.

#### **Advantages:**

Remove buildings from 1. inventory

**Disadvantages:** 

1. None

## **Expected benefit:**

Reduction in liability and any unnecessary maintenance efforts associated with unused building.