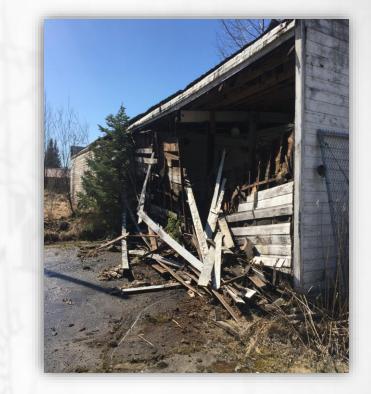

## **Old DOT Shop**

Gustavus, AK 99862 3,900 Square Feet State Owned

As of: May 30, 2019

#### Concept:

The old DOT&PF M&O shop in Gustavus is collapsing. Currently this building is being used as dry storage for misc. items. Alternate storage is available.