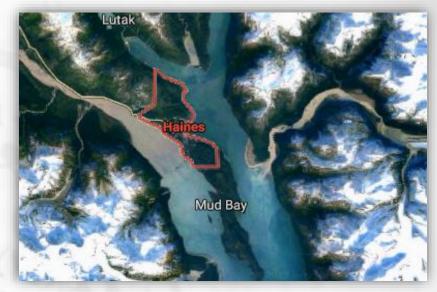

## **Haines Armory**

Haines, AK 99827 5,578 Square Feet State Owned

#### As of: May 30, 2019

#### **Concept:**

The Department is actively working on disposing of land, facilities, and properties that are no longer fulfill the Alaska Army National Guard mission requirements. These assets are no longer fiscally supported by National Guard Bureau. The transfer of ownership are being completed in accordance with Federal laws and National Guard Bureau regulations.

#### Advantages:

- 1. Department will no longer be responsible for the cost to operate the facility.
- 2. Department will no longer have insurance or liability costs associated.
- 3. Assets being divested are being transferred to the appropriate entities within the community, to be benefited by citizens of Alaska

#### **Disadvantages:**

1. None known.

#### **Expected benefit:**

Save annual, deferred maintenance and utility costs.

## **Department: Military & Veterans Affairs**

## Divestiture of this property is in progress.

Approved by: Robert Carr, Division Operations Manager Point of Contact: Robert Carr Priority Level: N/A