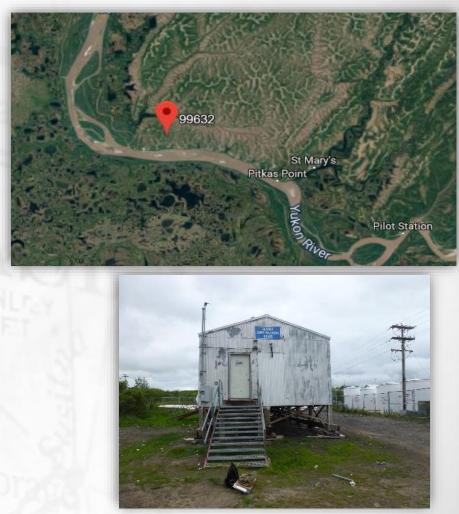

# St. Marys Armory

St. Marys, AK 99658 1,208 Square Feet State Owned

As of: May 30, 2019

#### Concept:

The Department is actively working on disposing of land, facilities, and properties that are no longer fulfill the Alaska Army National Guard mission requirements. These assets are no longer fiscally supported by National Guard Bureau. The transfer of ownership are being completed in accordance with Federal laws and National Guard Bureau regulations.