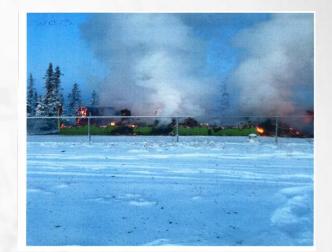

## **Former Trooper Housing**

Ft. Yukon, AK 99740 1,632 Square Feet State Owned

As of: May 30, 2019

#### Concept:

The Former Trooper Housing Building in Ft. Yukon burned down approx. 10 years ago and the lot remains vacant. The NR ROW section is currently undergoing discussions on vacating this property.

#### Advantages:

- Dispose of property not currently being used thus removing any potential liability from the State.
- 2. Other City or Tribal entities are interested in the property and would allow them to utilize it for their intended use.

## **Expected benefit:**

Stop paying risk management fees for the site as it is not utilized.

**Disadvantages:** None known at this time