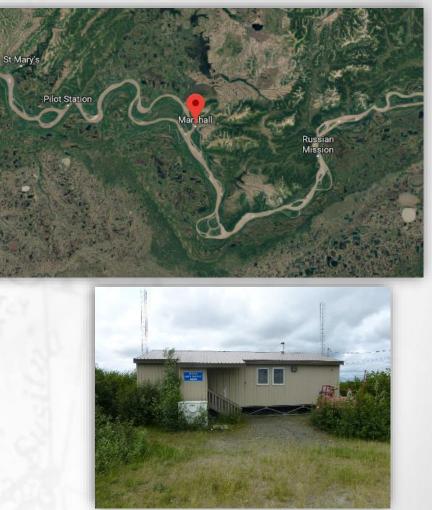

# **Marshall Armory**

Marshall, AK 99585 1,500 Square Feet State Owned

As of: May 30, 2019

#### Concept:

The Department is actively working on disposing of land, facilities, and properties that are no longer fulfill the Alaska Army National Guard mission requirements. These assets are no longer fiscally supported by National Guard Bureau. The transfer of ownership are being completed in accordance with Federal laws and National Guard Bureau regulations.