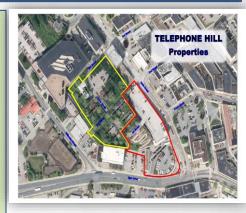

## **Telephone Hill Property**

Juneau, AK 99801 State Owned

# Department: Transportation & Public Facilities – South Coast Region

As of: October 15, 2019