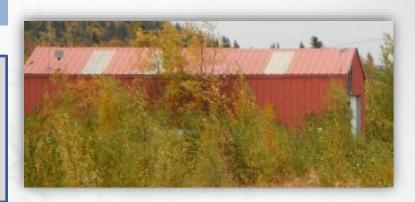

## **Equipment Storage**

Red Devil Airport, AK 99656 800 Square Feet State Owned

As of: May 30, 2019

#### Concept:

Building constructed in 1981. Building no longer needed for operations and is a candidate for possible disposal. A replacement new double SRE building was constructed in 2005.

#### **Advantages:**

1. Remove buildings from inventory

#### Disadvantages:

- 1. Possible contaminated soil.
- 2. Not a viable candidate for selling.

## **Expected benefit:**

Reduction in liability and any unnecessary maintenance efforts associated with unused building.

# Department: Transportation & Public Facilities – Central Region

Approved by: Wolfgang Junge, Regional Director Point of Contact: Diana Rotkis Priority Level: 9 of 12