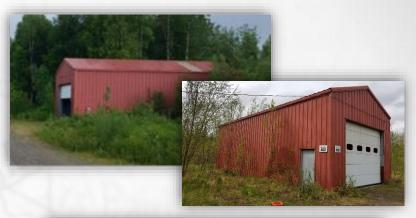

nd liability. Reduction in unnecessary maintenance.



Approved by: Wolfgang Junge, Regional Director Point of Contact: Diana Rotkis Priority Level: 8 of 12



## **Equipment Storage**

Red Devil Airport, AK 99656 800 Square Feet State Owned

As of: May 30, 2019

#### Concept:

Building constructed in 1981. Building no longer needed for operations and is a candidate for possible disposal. A replacement new double SRE building was constructed in 2005.

#### **Advantages:**

1. Remove buildings from inventory

#### Disadvantages:

- 1. Possible contaminated soil.
- 2. Not a viable candidate for selling.

## **Expected benefit:**

Reduction in liability and any unnecessary maintenance efforts associated with unused building.

# Department: Transportation & Public Facilities – Central Region





Approved by: Wolfgang Junge, Regional Director Point of Contact: Diana Rotkis Priority Level: 9 of 12



# **Griffin Building**

316 Mission Road, Kodiak, AK 99615 7,200 Square Feet State Owned

As of: May 30, 2019

#### Concept:

The Kodiak Griffin building is only 56% occupied by the Department of Health and Social Services. All other tenants have vacated this location.

#### Advantages:

1. Savings in operational costs.

#### **Disadvantages:**

 The Department of Health & Social Services would need to relocate approximately 2,647 square feet.

## Department: Transportation & Public Facilities – South Coast Region



## **Expected benefit:**

In FY2019 based on the approved lease rate methodology Southcoast Region collected \$35,299 in lease revenue for this building. It is estimate