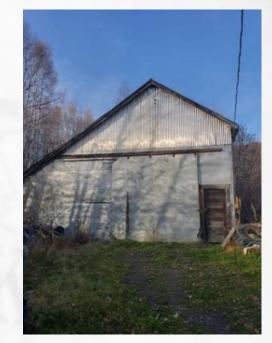

### Mt. Edgecumbe – Warehouse (Building 288)

# Department: Education and Early Development

**Concept:** The building has not actively been used for 20 years. The roof is starting to cave in and the interior heating pipes are covered with friable asbestos containing TSI (thermal system insulation).

#### Advantage:

- Building is abandoned;
- Eliminates derelict property from State inventory;
- No insurance or property liability expenses;
- Mitigates risk of asbestos exposure;
- No maintenance costs;
- Property (lot) is valuable, once the building is demolished.

#### **Expected benefit:**

ROM or Professional Estimate?

Disadvantage:

- May require of costly abatement and disposal of ACM, prior to sale.
- > May require repairs to roof prior to sale.
- Should not be sold prior to attempting to acquire Federal funding to tear down the facility.

Approved by: Dr. Michael Johnson, Commissioner Point of Contact: Neil Steininger, Admin. Services Director Priority Level: 3 of 4