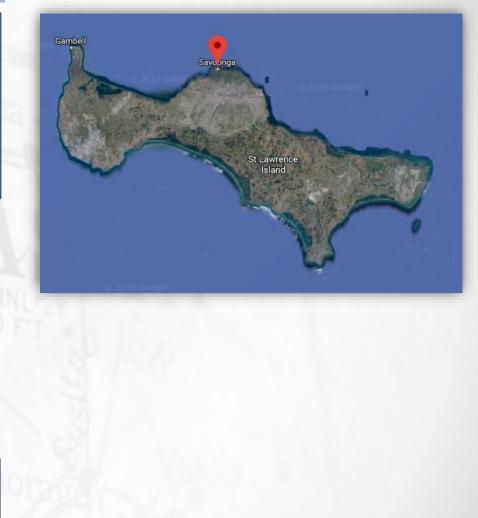

# Savoonga Armory

Savoonga, AK 99769 2,648 Square Feet (3 buildings) State Owned