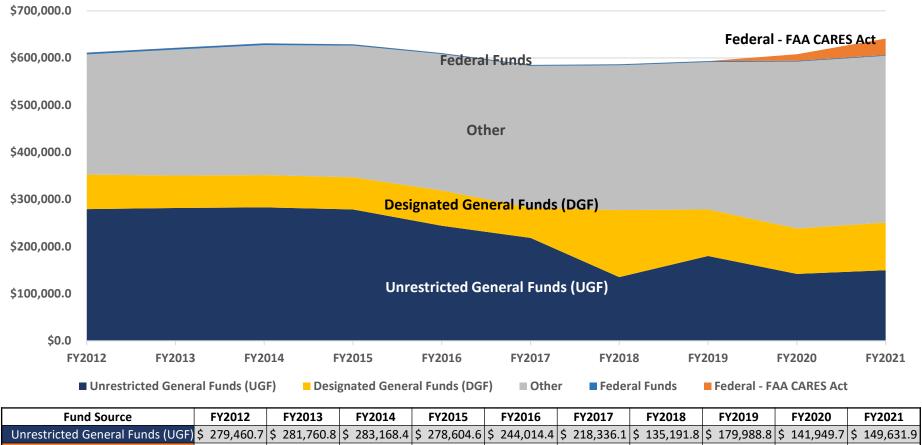

# **DOT&PF 10-year Operating Budget History**

| Fund Source                      | FY2012       | FY2013       | FY2014       | FY2015       | FY2016       | FY2017       | FY2018       | FY2019       | FY2020       | FY2021       |
|----------------------------------|--------------|--------------|--------------|--------------|--------------|--------------|--------------|--------------|--------------|--------------|
| Unrestricted General Funds (UGF) | \$ 279,460.7 | \$ 281,760.8 | \$ 283,168.4 | \$ 278,604.6 | \$ 244,014.4 | \$ 218,336.1 | \$ 135,191.8 | \$ 179,988.8 | \$ 141,949.7 | \$ 149,631.9 |
| Federal - FAA CARES Act          | \$ -         | \$ -         | \$ -         | \$ -         | \$ -         | \$ -         | \$ -         | \$ -         | \$ 14,000.0  | \$ 35,000.0  |
| Designated General Funds (DGF)   | \$ 73,194.7  | \$ 69,053.3  | \$ 68,640.8  | \$ 68,167.7  | \$ 74,777.4  | \$ 63,904.3  | \$ 142,201.3 | \$ 98,821.0  | \$ 96,369.1  | \$ 101,422.9 |
| Other                            | \$ 254,722.2 | \$ 266,834.3 | \$ 275,387.7 | \$ 279,414.1 | \$ 289,447.4 | \$ 301,013.5 | \$ 307,133.2 | \$ 312,404.7 | \$ 354,072.3 | \$ 353,547.0 |
| Federal                          | \$ 3,972.9   | \$ 3,827.7   | \$ 3,844.6   | \$ 2,850.4   | \$ 2,028.7   | \$ 2,033.9   | \$ 2,066.2   | \$ 2,135.1   | \$ 1,617.1   | \$ 1,618.6   |
| TOTAL                            | \$ 611,350.5 | \$ 621,476.1 | \$ 631,041.5 | \$ 629,036.8 | \$ 610,267.9 | \$ 585,287.8 | \$ 586,592.5 | \$ 593,349.6 | \$ 608,008.2 | \$ 641,220.4 |

\$ in Thousands (1,000)