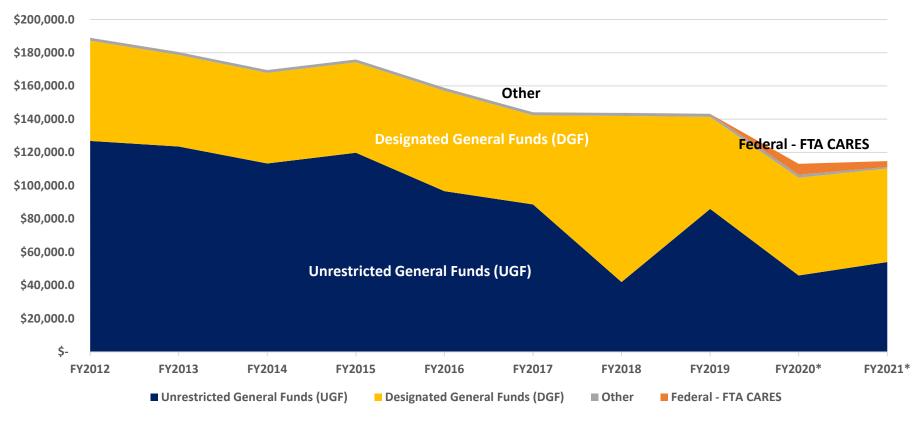

# **Marine Highway System 10-Year Operating Budget History**

|      | Fund Source                   | FY2012       | FY2013       | FY2014       | FY2015      | FY2016      | FY2017      | FY2018      | FY2019       | FY2020*     | FY2021*      |
|------|-------------------------------|--------------|--------------|--------------|-------------|-------------|-------------|-------------|--------------|-------------|--------------|
| Unre | estricted General Funds (UGF) | \$ 126,954.6 | \$ 123,560.0 | \$ 113,330.1 | \$119,768.1 | \$ 96,660.3 | \$ 88,716.7 | \$ 42,005.5 | \$ 86,005.5  | \$ 46,002.2 | \$ 54,011.0  |
|      | Federal - FTA CARES           | \$ -         | \$ -         | \$ -         | \$ -        | \$ -        | \$ -        | \$ -        | \$ -         | \$ 6,500.0  | \$ 3,500.0   |
| Des  | signated General Funds (DGF)  | \$ 60,247.8  | \$ 55,021.3  | \$ 54,476.8  | \$ 54,366.0 | \$ 60,378.0 | \$ 53,626.3 | \$ 99,915.9 | \$ 55,314.7  | \$ 58,730.2 | \$ 56,389.1  |
|      | Other                         | \$ 1,729.7   | \$ 1,768.2   | \$ 1,795.3   | \$ 1,796.5  | \$ 1,833.4  | \$ 1,835.1  | \$ 1,850.0  | \$ 1,893.7   | \$ 1,921.9  | \$ 850.0     |
| (    | TOTAL                         | \$ 188,932.1 | \$ 180,349.5 | \$ 169,602.2 | \$175,930.6 | \$158,871.7 | \$144,178.1 | \$143,771.4 | \$ 143,213.9 | \$113,154.3 | \$ 114,750.1 |

03/02/2021

\$ in Thousands (1,000)