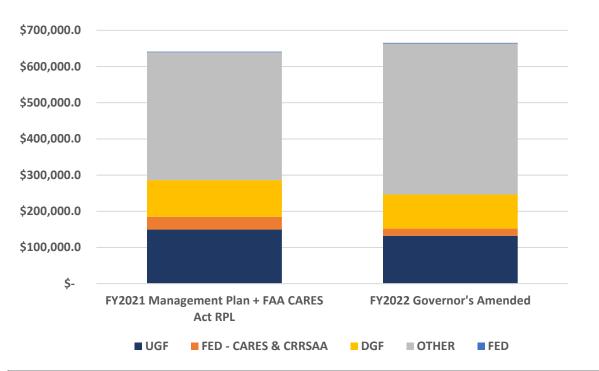

#### Modernize

Alaska's Transportation Infrastructure

|                      | FY2021 Management<br>Plan + FAA CARES Act<br>RPL |    | FY2022 Governor's<br>Amended |    | \$ Difference<br>/2021 and FY2022 | % Difference<br>FY2021 and FY2022 |  |
|----------------------|--------------------------------------------------|----|------------------------------|----|-----------------------------------|-----------------------------------|--|
| UGF                  | \$ 149,631.9                                     | \$ | 132,151.1                    | \$ | (17,480.8)                        | -12%                              |  |
| FED - CARES & CRRSAA | \$ 35,000.0                                      | \$ | 19,892.7                     | \$ | (15,107.3)                        | -43%                              |  |
| DGF                  | \$ 101,422.9                                     | \$ | 94,366.0                     | \$ | (7,056.9)                         | -7%                               |  |
| OTHER                | \$ 353,547.0                                     | \$ | 417,615.0                    | \$ | 64,068.0                          | 18%                               |  |
| FED                  | \$ 1,618.6                                       | \$ | 1,618.6                      | \$ | -                                 | 0%                                |  |
| TOTAL                | - \$ 641,220.4                                   | \$ | 665,643.4                    | \$ | 24,423.0                          | 3.8%                              |  |