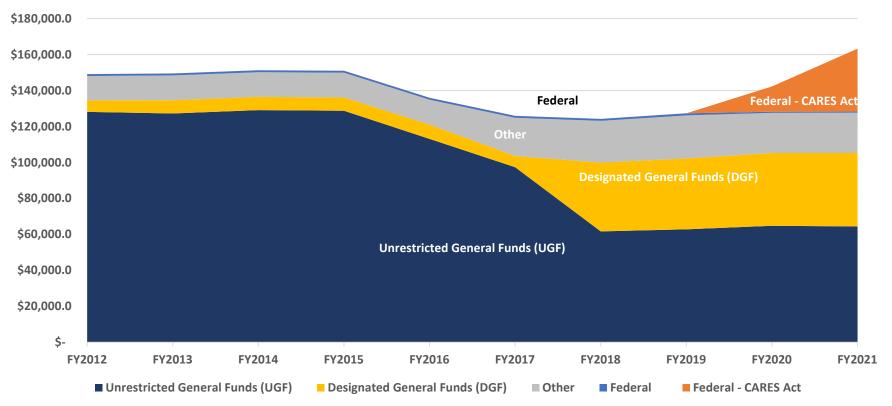

# Regional Highways & Aviation 10-Year Operating Budget History

| Fund Source                      | FY2012      | FY2013      | FY2014      | FY2015      | FY2016      | FY2017      | FY2018      | FY2019      | FY2020      | FY2021      |
|----------------------------------|-------------|-------------|-------------|-------------|-------------|-------------|-------------|-------------|-------------|-------------|
| Unrestricted General Funds (UGF) | \$128,114.1 | \$127,300.1 | \$129,146.9 | \$128,728.9 | \$113,145.6 | \$ 97,396.1 | \$ 61,715.6 | \$ 62,852.1 | \$ 64,799.1 | \$ 64,440.9 |
| Federal - CARES Act              | \$ -        | \$ -        | \$ -        | \$ -        | \$ -        | \$ -        | \$ -        | \$ -        | \$ 14,000.0 | \$ 35,000.0 |
| Designated General Funds (DGF)   | \$ 6,441.7  | \$ 7,358.2  | \$ 7,371.6  | \$ 7,447.9  | \$ 7,904.4  | \$ 6,222.9  | \$ 38,225.4 | \$ 39,407.3 | \$ 40,513.9 | \$ 40,822.7 |
| Other                            | \$ 13,509.8 | \$ 13,798.8 | \$ 13,684.7 | \$ 13,739.0 | \$ 13,876.2 | \$ 21,204.7 | \$ 23,213.6 | \$ 23,956.2 | \$ 22,302.5 | \$ 22,401.6 |
| Federal                          | \$ 1,102.4  | \$ 1,086.1  | \$ 1,091.8  | \$ 1,094.3  | \$ 1,094.3  | \$ 1,092.1  | \$ 1,094.5  | \$ 1,163.4  | \$ 649.0    | \$ 650.1    |
| TOTAL                            | \$149,168.0 | \$149,543.2 | \$151,295.0 | \$151,010.1 | \$136,020.5 | \$125,915.8 | \$124,249.1 | \$127,379.0 | \$142,264.5 | \$163,315.3 |

03/02/2021

\$ in Thousands (1,000)