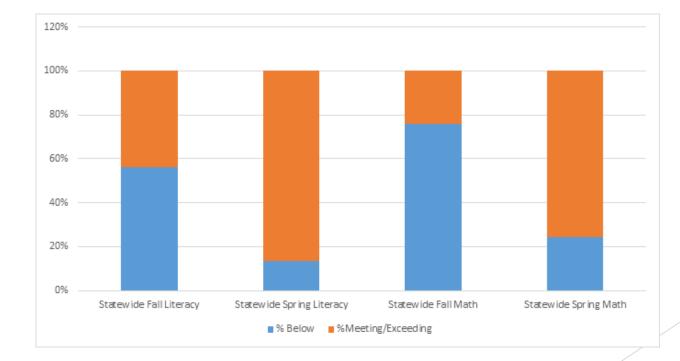

### Data – My Teaching Strategies<sup>®</sup>

*My Teaching Strategies,* powered by GOLD<sup>®</sup>, aligns with both the Alaska Early Learning Guidelines, Alaska Developmental Profile, and the Head Start Early Learning Outcomes Framework. 2017-2018

4 year olds only N=1630 for Literacy and N=1554 for math.