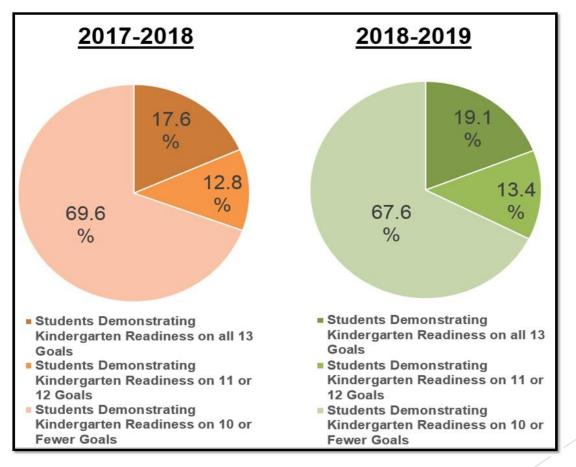

## Alaska Developmental Profile

The Alaska Developmental Profile (ADP) is Alaska's Kindergarten entry assessment. It is used to provide a snapshot on children's development in terms of where they are when they enter Kindergarten.