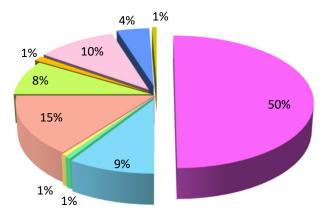

- Graduates with no new convictions 82
- Graduates with 1 new case and misdemeanor conviction(s) 15
- Graduates with 1 new case and felony conviction(s) 1
- Graduates with multiple new cases with misdemeanor and/or felony convictions 1
- Non-graduates with no new convictions 24
- Non-graduates with 1 new case and misdemeanor conviction(s) 14
- Non-graduates with 1 new case and felony conviction(s) 2
- Non-graduates with multiple new cases with misdemeanor and/or felony convictions 17
- Non-graduates incarcerated or on supervised custody (no recidivation) - 7
- Absconded non-graduates 1