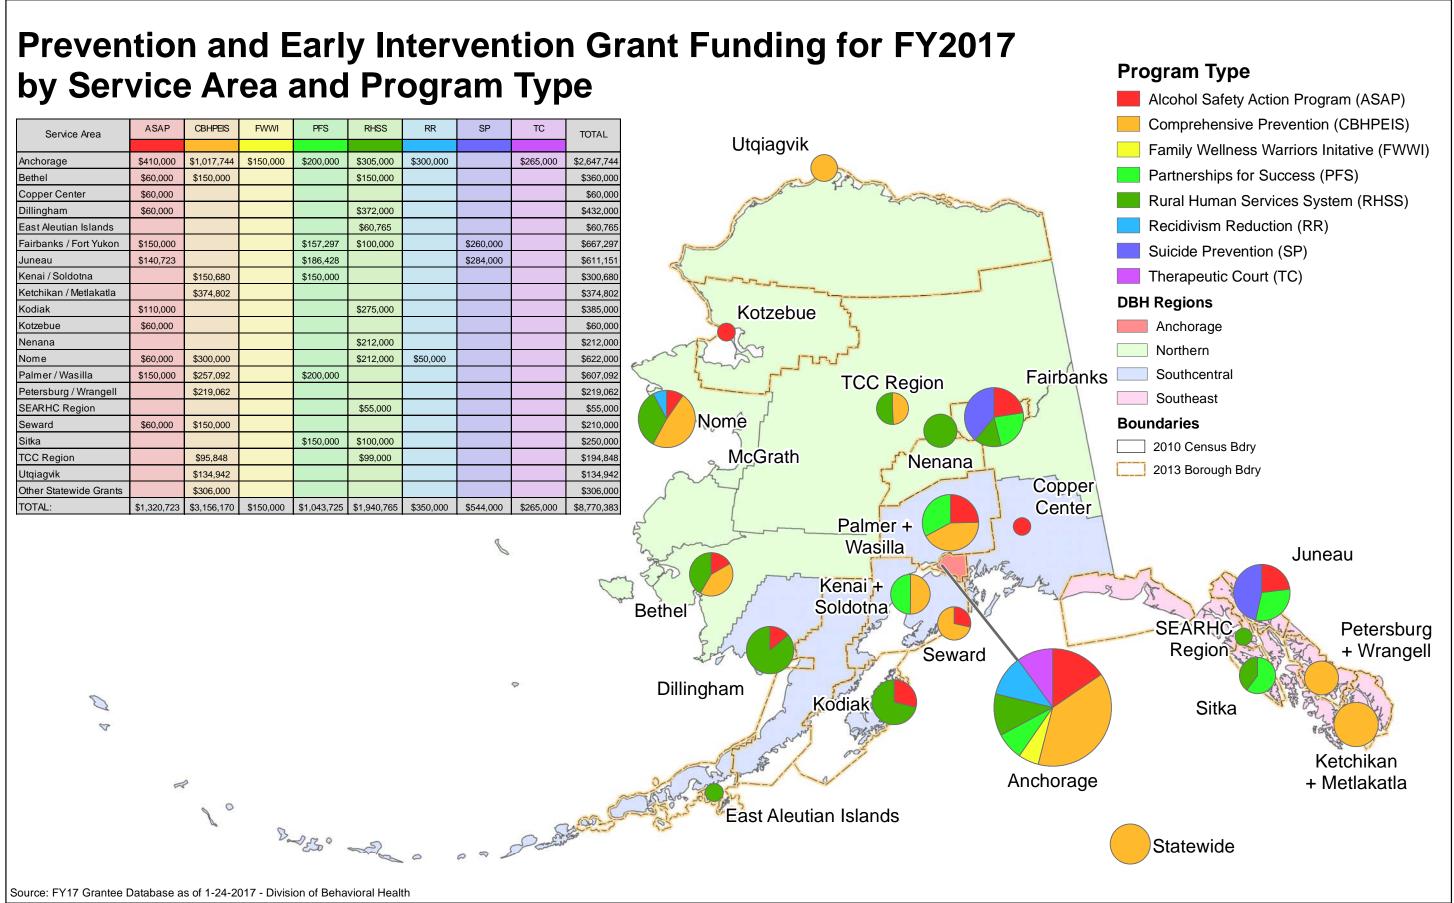

## **FY 2017 Total DBH Grant Funding by Service Area and Grant Type**

| Anchorage Bethel Copper Center Cordova Dillingham East Aleutian Islands Fairbanks / Fort Yukon Homer Juneau Kenai / Soldotna Ketchikan / Metlakatla Kodiak Kotzebue McGrath Nenana Nome Palmer / Wasilla Petersburg / Wrangell SEARHC Region Seward Sitka TCC Region Utqiagvik Valdez West Aleutian / Pribilofs Other Statewide Grants | Treatment & Recovery \$24,375,577 \$3,414,213 \$216,013 \$333,574 \$513,866 \$261,086 \$6,659,033 \$514,449 \$3,570,991 \$2,166,051 \$1,094,607 \$840,602 \$1,253,380 \$167,943 \$242,423 \$1,352,834 \$3,793,104 \$909,790 \$968,468 \$327,597 \$1,022,385 \$1,737,339 \$742,246 \$304,102 \$283,343 \$3,250,697 | Prevention & Intervention  \$2,647,744 \$360,000 \$60,000 \$432,000 \$60,765 \$667,297  \$611,151 \$300,680 \$374,802 \$385,000 \$60,000 \$212,000 \$622,000 \$607,092 \$219,062 \$55,000 \$210,000 \$250,000 \$194,848 \$134,942 \$306,000 | TOTAL  \$27,023,321 \$3,774,213 \$276,013 \$333,574 \$945,866 \$321,851 \$7,326,330 \$514,449 \$4,182,142 \$2,466,731 \$1,469,409 \$1,225,602 \$1,313,380 \$167,943 \$454,423 \$1,974,834 \$4,400,196 \$1,128,852 \$1,023,468 \$537,597 \$1,272,385 \$1,932,187 \$877,188 \$304,102 \$283,343 \$3,556,697 | Nome  Nenana  McGrath  Palmer +  Wasilla  Valdez  Kenai +  Soldotna  Bethel  Seward  Nome  Seward | SEARHC<br>Region Petersburg            |
|----------------------------------------------------------------------------------------------------------------------------------------------------------------------------------------------------------------------------------------------------------------------------------------------------------------------------------------|-------------------------------------------------------------------------------------------------------------------------------------------------------------------------------------------------------------------------------------------------------------------------------------------------------------------|---------------------------------------------------------------------------------------------------------------------------------------------------------------------------------------------------------------------------------------------|-----------------------------------------------------------------------------------------------------------------------------------------------------------------------------------------------------------------------------------------------------------------------------------------------------------|---------------------------------------------------------------------------------------------------|----------------------------------------|
| West Aleutian / Pribilofs                                                                                                                                                                                                                                                                                                              | \$283,343                                                                                                                                                                                                                                                                                                         | \$306,000<br>\$8,770,383                                                                                                                                                                                                                    | \$283,343                                                                                                                                                                                                                                                                                                 | Bethel                                                                                            |                                        |
| Source: FY17 Grantee Database a                                                                                                                                                                                                                                                                                                        | P.                                                                                                                                                                                                                                                                                                                | Sion of Behavioral Hea                                                                                                                                                                                                                      | o o o o                                                                                                                                                                                                                                                                                                   | East Aleutian Islands  West Aleutian + Pribilof Islands                                           | Ketchikan<br>+ Metlakatla<br>Statewide |