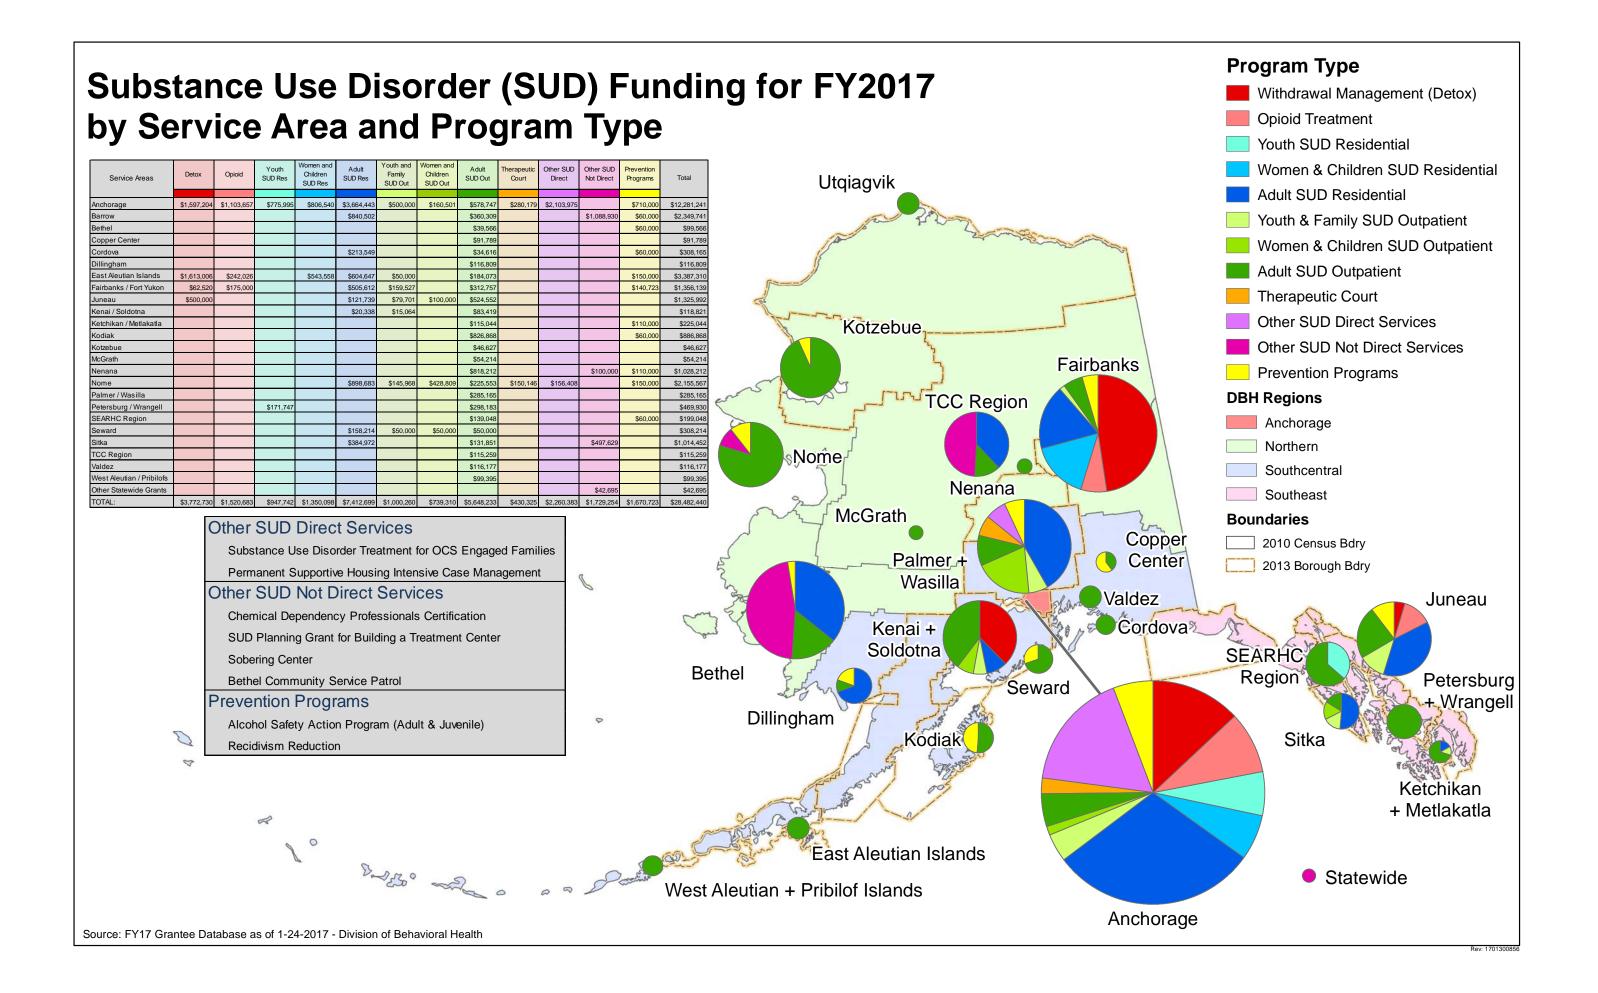

## **FY 2017 Total DBH Grant Funding by Service Area and Grant Type**

| Anchorage Bethel Copper Center Cordova Dillingham East Aleutian Islands Fairbanks / Fort Yukon Homer Juneau Kenai / Soldotna Ketchikan / Metlakatla Kodiak Kotzebue McGrath Nenana Nome Palmer / Wasilla Petersburg / Wrangell SEARHC Region Seward Sitka TCC Region Utqiagvik Valdez West Aleutian / Pribilofs Other Statewide Grants | Treatment & Recovery \$24,375,577 \$3,414,213 \$216,013 \$333,574 \$513,866 \$261,086 \$6,659,033 \$514,449 \$3,570,991 \$2,166,051 \$1,094,607 \$840,602 \$1,253,380 \$167,943 \$242,423 \$1,352,834 \$3,793,104 \$909,790 \$968,468 \$327,597 \$1,022,385 \$1,737,339 \$742,246 \$304,102 \$283,343 \$3,250,697 | Prevention & Intervention  \$2,647,744 \$360,000 \$60,000 \$432,000 \$60,765 \$667,297  \$611,151 \$300,680 \$374,802 \$385,000 \$60,000 \$212,000 \$622,000 \$607,092 \$219,062 \$55,000 \$210,000 \$250,000 \$194,848 \$134,942 \$306,000 | TOTAL  \$27,023,321 \$3,774,213 \$276,013 \$333,574 \$945,866 \$321,851 \$7,326,330 \$514,449 \$4,182,142 \$2,466,731 \$1,469,409 \$1,225,602 \$1,313,380 \$167,943 \$454,423 \$1,974,834 \$4,400,196 \$1,128,852 \$1,023,468 \$537,597 \$1,272,385 \$1,932,187 \$877,188 \$304,102 \$283,343 \$3,556,697 | Nome  Nenana  McGrath  Palmer +  Wasilla  Valdez  Kenai +  Soldotna  Bethel  Seward  Nome  Seward | SEARHC<br>Region Petersburg            |
|----------------------------------------------------------------------------------------------------------------------------------------------------------------------------------------------------------------------------------------------------------------------------------------------------------------------------------------|-------------------------------------------------------------------------------------------------------------------------------------------------------------------------------------------------------------------------------------------------------------------------------------------------------------------|---------------------------------------------------------------------------------------------------------------------------------------------------------------------------------------------------------------------------------------------|-----------------------------------------------------------------------------------------------------------------------------------------------------------------------------------------------------------------------------------------------------------------------------------------------------------|---------------------------------------------------------------------------------------------------|----------------------------------------|
| West Aleutian / Pribilofs                                                                                                                                                                                                                                                                                                              | \$283,343                                                                                                                                                                                                                                                                                                         | \$306,000<br>\$8,770,383                                                                                                                                                                                                                    | \$283,343                                                                                                                                                                                                                                                                                                 | Bethel                                                                                            |                                        |
| Source: FY17 Grantee Database a                                                                                                                                                                                                                                                                                                        | P.                                                                                                                                                                                                                                                                                                                | Sion of Behavioral Hea                                                                                                                                                                                                                      | o o o o                                                                                                                                                                                                                                                                                                   | East Aleutian Islands  West Aleutian + Pribilof Islands                                           | Ketchikan<br>+ Metlakatla<br>Statewide |