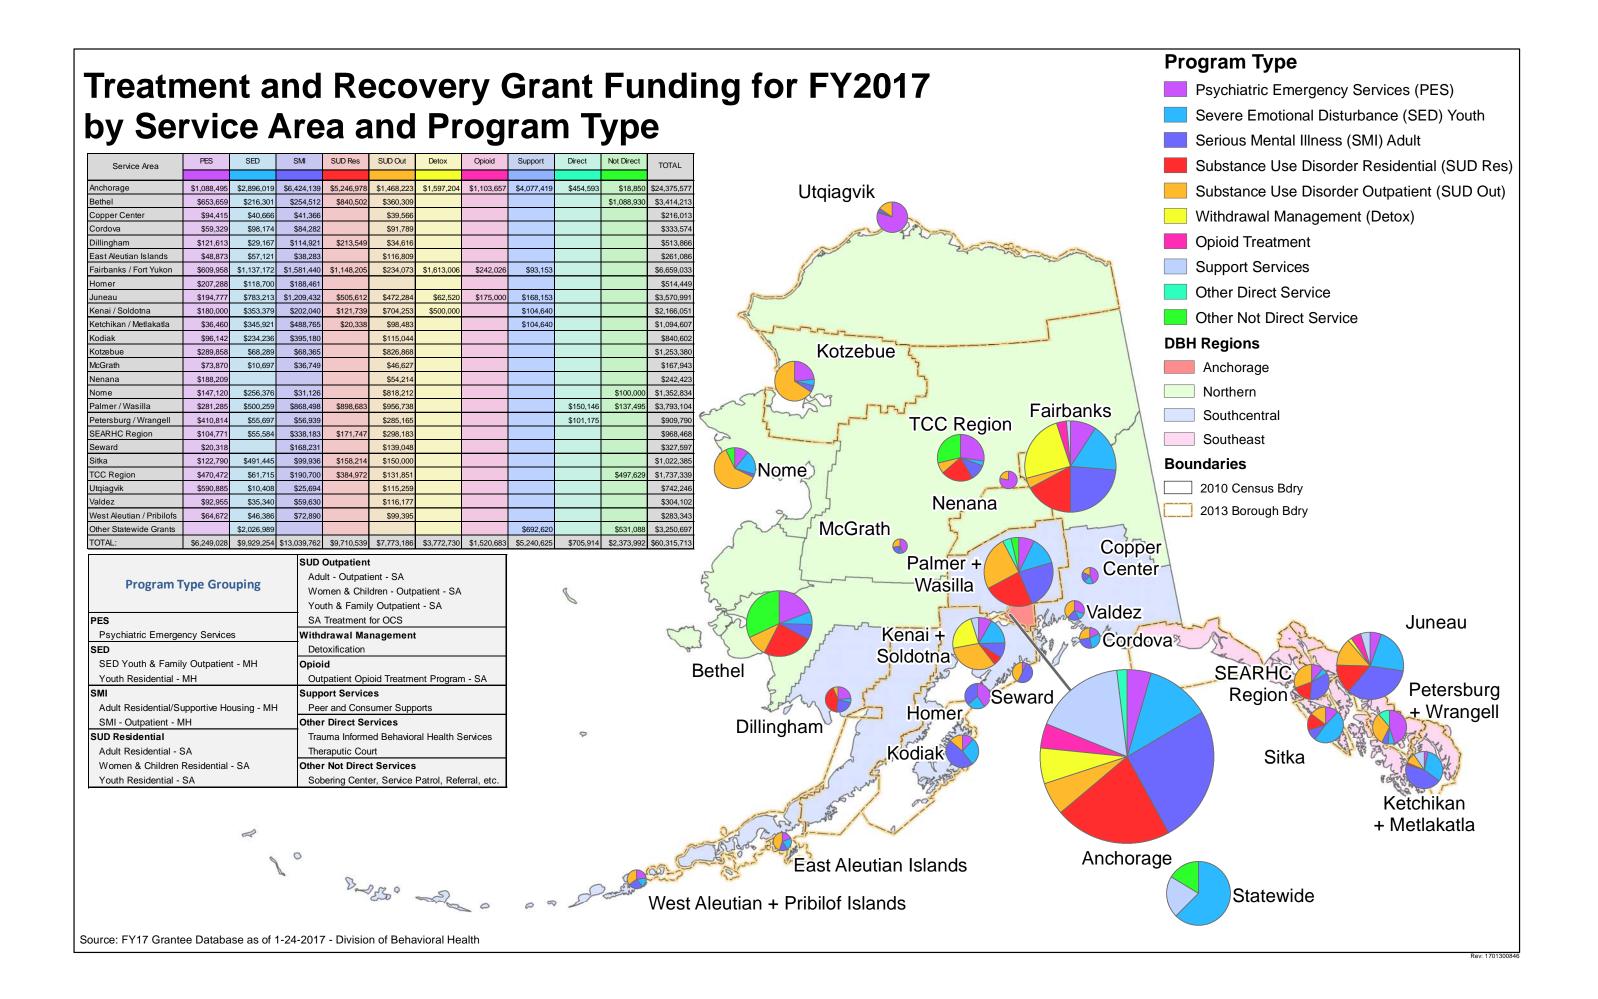

## **FY 2017 Total DBH Grant Funding by Service Area and Grant Type**

| Anchorage Bethel Copper Center Cordova Dillingham East Aleutian Islands Fairbanks / Fort Yukon Homer Juneau Kenai / Soldotna Ketchikan / Metlakatla Kodiak Kotzebue McGrath Nenana Nome Palmer / Wasilla Petersburg / Wrangell SEARHC Region Seward Sitka TCC Region Utqiagvik Valdez West Aleutian / Pribilofs Other Statewide Grants | Treatment & Recovery \$24,375,577 \$3,414,213 \$216,013 \$333,574 \$513,866 \$261,086 \$6,659,033 \$514,449 \$3,570,991 \$2,166,051 \$1,094,607 \$840,602 \$1,253,380 \$167,943 \$242,423 \$1,352,834 \$3,793,104 \$909,790 \$968,468 \$327,597 \$1,022,385 \$1,737,339 \$742,246 \$304,102 \$283,343 \$3,250,697 | Prevention & Intervention  \$2,647,744 \$360,000 \$60,000 \$432,000 \$60,765 \$667,297  \$611,151 \$300,680 \$374,802 \$385,000 \$60,000 \$212,000 \$622,000 \$607,092 \$219,062 \$55,000 \$210,000 \$250,000 \$194,848 \$134,942 \$306,000 | TOTAL  \$27,023,321 \$3,774,213 \$276,013 \$333,574 \$945,866 \$321,851 \$7,326,330 \$514,449 \$4,182,142 \$2,466,731 \$1,469,409 \$1,225,602 \$1,313,380 \$167,943 \$454,423 \$1,974,834 \$4,400,196 \$1,128,852 \$1,023,468 \$537,597 \$1,272,385 \$1,932,187 \$877,188 \$304,102 \$283,343 \$3,556,697 | Nome  Nenana  McGrath  Palmer +  Wasilla  Valdez  Kenai +  Soldotna  Bethel  Seward  Nome  Seward | SEARHC<br>Region Petersburg            |
|----------------------------------------------------------------------------------------------------------------------------------------------------------------------------------------------------------------------------------------------------------------------------------------------------------------------------------------|-------------------------------------------------------------------------------------------------------------------------------------------------------------------------------------------------------------------------------------------------------------------------------------------------------------------|---------------------------------------------------------------------------------------------------------------------------------------------------------------------------------------------------------------------------------------------|-----------------------------------------------------------------------------------------------------------------------------------------------------------------------------------------------------------------------------------------------------------------------------------------------------------|---------------------------------------------------------------------------------------------------|----------------------------------------|
| West Aleutian / Pribilofs                                                                                                                                                                                                                                                                                                              | \$283,343                                                                                                                                                                                                                                                                                                         | \$306,000<br>\$8,770,383                                                                                                                                                                                                                    | \$283,343                                                                                                                                                                                                                                                                                                 | Bethel                                                                                            |                                        |
| Source: FY17 Grantee Database a                                                                                                                                                                                                                                                                                                        | P.                                                                                                                                                                                                                                                                                                                | Sion of Behavioral Hea                                                                                                                                                                                                                      | o o o o                                                                                                                                                                                                                                                                                                   | East Aleutian Islands  West Aleutian + Pribilof Islands                                           | Ketchikan<br>+ Metlakatla<br>Statewide |