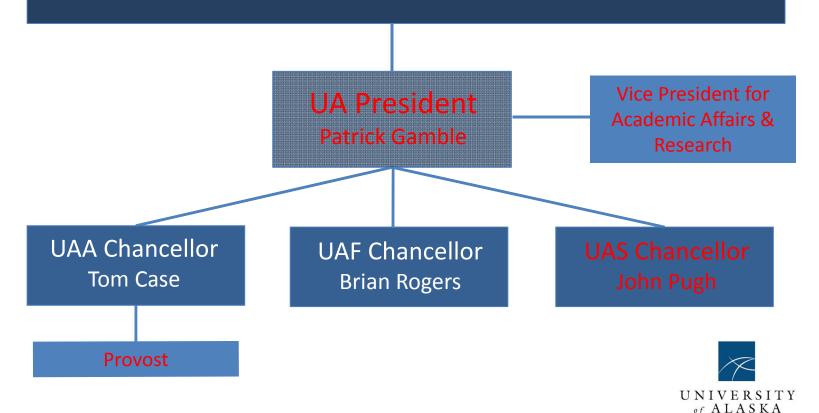

## Top Level Organizational Chart

#### Board of Regents

Jyotsna Heckman, Chair; Mike Powers, Vice Chair; Kenneth Fisher, Secretary; Gloria O'Neill, Treasurer; Dale Anderson; Sheri Buretta; John Davies; Courtney Enright; Mary Hughes; Lisa Parker; Andy Teuber