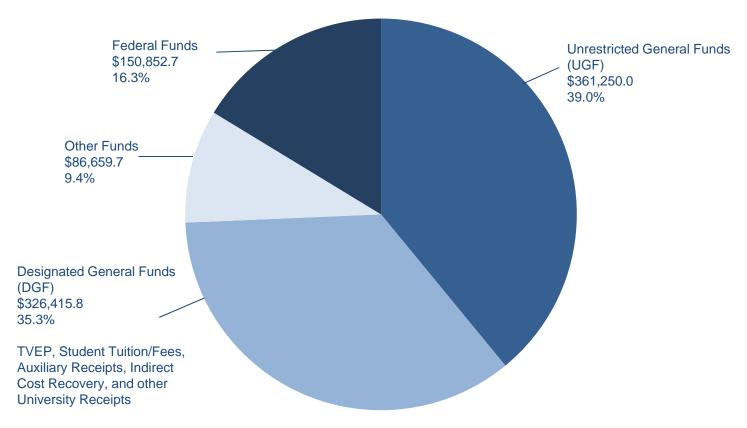

# University of Alaska FY2016 Governor's Operating Budget by Fund Source

#### University of Alaska FY2016 Governor's Operating Budget

(in thousands of \$)

|                                                                                                                                                                                                                                                                                                                                                                                                                                                                                                                                                                                                                                                                                                                                                                                                                                                                                                                                                                                                                                                                                                                                                                                                                                                                                                                                                                                                                                                                                                                                                                                                                                                                                                                                                                                                                                                                                                                                                                                                                                                                                                                                | Unrestricted<br>General<br>Funds | Designated<br>General<br>Funds<br>(DGF)<br>316,693.5 | Federal Funds<br>(Fed)<br>150,852.7 | Other<br>Funds<br>86,717.8 | Total 924,863.7 |
|--------------------------------------------------------------------------------------------------------------------------------------------------------------------------------------------------------------------------------------------------------------------------------------------------------------------------------------------------------------------------------------------------------------------------------------------------------------------------------------------------------------------------------------------------------------------------------------------------------------------------------------------------------------------------------------------------------------------------------------------------------------------------------------------------------------------------------------------------------------------------------------------------------------------------------------------------------------------------------------------------------------------------------------------------------------------------------------------------------------------------------------------------------------------------------------------------------------------------------------------------------------------------------------------------------------------------------------------------------------------------------------------------------------------------------------------------------------------------------------------------------------------------------------------------------------------------------------------------------------------------------------------------------------------------------------------------------------------------------------------------------------------------------------------------------------------------------------------------------------------------------------------------------------------------------------------------------------------------------------------------------------------------------------------------------------------------------------------------------------------------------|----------------------------------|------------------------------------------------------|-------------------------------------|----------------------------|-----------------|
|                                                                                                                                                                                                                                                                                                                                                                                                                                                                                                                                                                                                                                                                                                                                                                                                                                                                                                                                                                                                                                                                                                                                                                                                                                                                                                                                                                                                                                                                                                                                                                                                                                                                                                                                                                                                                                                                                                                                                                                                                                                                                                                                | (UGF)                            |                                                      |                                     |                            |                 |
| FY15 Operating Budget                                                                                                                                                                                                                                                                                                                                                                                                                                                                                                                                                                                                                                                                                                                                                                                                                                                                                                                                                                                                                                                                                                                                                                                                                                                                                                                                                                                                                                                                                                                                                                                                                                                                                                                                                                                                                                                                                                                                                                                                                                                                                                          | 370,599.7                        |                                                      |                                     |                            |                 |
| Rev. FY15 One-time funded items                                                                                                                                                                                                                                                                                                                                                                                                                                                                                                                                                                                                                                                                                                                                                                                                                                                                                                                                                                                                                                                                                                                                                                                                                                                                                                                                                                                                                                                                                                                                                                                                                                                                                                                                                                                                                                                                                                                                                                                                                                                                                                | (1,981.5)                        | (1,082.1)                                            | (142                                | (1,865.0)                  | (4,928.6)       |
| Base - FY15 Operating Budget                                                                                                                                                                                                                                                                                                                                                                                                                                                                                                                                                                                                                                                                                                                                                                                                                                                                                                                                                                                                                                                                                                                                                                                                                                                                                                                                                                                                                                                                                                                                                                                                                                                                                                                                                                                                                                                                                                                                                                                                                                                                                                   | 368,618.2                        | 315,611.4                                            | 150,852.7                           | 84,852.8                   | 919,935.1       |
| Governor's Budget Reduction                                                                                                                                                                                                                                                                                                                                                                                                                                                                                                                                                                                                                                                                                                                                                                                                                                                                                                                                                                                                                                                                                                                                                                                                                                                                                                                                                                                                                                                                                                                                                                                                                                                                                                                                                                                                                                                                                                                                                                                                                                                                                                    | (18,168.5)                       |                                                      |                                     |                            | (18,168.5)      |
| Adjusted Base Requirements                                                                                                                                                                                                                                                                                                                                                                                                                                                                                                                                                                                                                                                                                                                                                                                                                                                                                                                                                                                                                                                                                                                                                                                                                                                                                                                                                                                                                                                                                                                                                                                                                                                                                                                                                                                                                                                                                                                                                                                                                                                                                                     |                                  |                                                      |                                     |                            |                 |
| Compensation Increases                                                                                                                                                                                                                                                                                                                                                                                                                                                                                                                                                                                                                                                                                                                                                                                                                                                                                                                                                                                                                                                                                                                                                                                                                                                                                                                                                                                                                                                                                                                                                                                                                                                                                                                                                                                                                                                                                                                                                                                                                                                                                                         | 9,318.8                          | 9,318.8                                              |                                     |                            | 18,637.6        |
| UA Federation of Teachers (UAFT)(1)                                                                                                                                                                                                                                                                                                                                                                                                                                                                                                                                                                                                                                                                                                                                                                                                                                                                                                                                                                                                                                                                                                                                                                                                                                                                                                                                                                                                                                                                                                                                                                                                                                                                                                                                                                                                                                                                                                                                                                                                                                                                                            |                                  |                                                      |                                     |                            | -               |
| Local 6070                                                                                                                                                                                                                                                                                                                                                                                                                                                                                                                                                                                                                                                                                                                                                                                                                                                                                                                                                                                                                                                                                                                                                                                                                                                                                                                                                                                                                                                                                                                                                                                                                                                                                                                                                                                                                                                                                                                                                                                                                                                                                                                     | 241.2                            | 241.2                                                |                                     |                            | 482.4           |
| United Academics Faculty (UNAC)                                                                                                                                                                                                                                                                                                                                                                                                                                                                                                                                                                                                                                                                                                                                                                                                                                                                                                                                                                                                                                                                                                                                                                                                                                                                                                                                                                                                                                                                                                                                                                                                                                                                                                                                                                                                                                                                                                                                                                                                                                                                                                | 2,814.9                          | 2,814.9                                              |                                     |                            | 5,629.8         |
| UA Adjuncts (UNAD)                                                                                                                                                                                                                                                                                                                                                                                                                                                                                                                                                                                                                                                                                                                                                                                                                                                                                                                                                                                                                                                                                                                                                                                                                                                                                                                                                                                                                                                                                                                                                                                                                                                                                                                                                                                                                                                                                                                                                                                                                                                                                                             | 169.6                            | 169.6                                                |                                     |                            | 339.2           |
| Fairbanks Firefighters Union (FFU)                                                                                                                                                                                                                                                                                                                                                                                                                                                                                                                                                                                                                                                                                                                                                                                                                                                                                                                                                                                                                                                                                                                                                                                                                                                                                                                                                                                                                                                                                                                                                                                                                                                                                                                                                                                                                                                                                                                                                                                                                                                                                             | 38.3                             | 38.3                                                 |                                     |                            | 76.6            |
| UA Staff                                                                                                                                                                                                                                                                                                                                                                                                                                                                                                                                                                                                                                                                                                                                                                                                                                                                                                                                                                                                                                                                                                                                                                                                                                                                                                                                                                                                                                                                                                                                                                                                                                                                                                                                                                                                                                                                                                                                                                                                                                                                                                                       | 5,611.8                          | 5,611.8                                              |                                     |                            | 11,223.6        |
| Student Employees                                                                                                                                                                                                                                                                                                                                                                                                                                                                                                                                                                                                                                                                                                                                                                                                                                                                                                                                                                                                                                                                                                                                                                                                                                                                                                                                                                                                                                                                                                                                                                                                                                                                                                                                                                                                                                                                                                                                                                                                                                                                                                              | 286.9                            | 286.9                                                |                                     |                            | 573.8           |
| Temporary Employees                                                                                                                                                                                                                                                                                                                                                                                                                                                                                                                                                                                                                                                                                                                                                                                                                                                                                                                                                                                                                                                                                                                                                                                                                                                                                                                                                                                                                                                                                                                                                                                                                                                                                                                                                                                                                                                                                                                                                                                                                                                                                                            | 156.1                            | 156.1                                                |                                     |                            | 312.2           |
| Utility Cost Increases(2)                                                                                                                                                                                                                                                                                                                                                                                                                                                                                                                                                                                                                                                                                                                                                                                                                                                                                                                                                                                                                                                                                                                                                                                                                                                                                                                                                                                                                                                                                                                                                                                                                                                                                                                                                                                                                                                                                                                                                                                                                                                                                                      |                                  |                                                      |                                     |                            | 5-3             |
| Facility Maintenance and Repair <sup>(3)</sup>                                                                                                                                                                                                                                                                                                                                                                                                                                                                                                                                                                                                                                                                                                                                                                                                                                                                                                                                                                                                                                                                                                                                                                                                                                                                                                                                                                                                                                                                                                                                                                                                                                                                                                                                                                                                                                                                                                                                                                                                                                                                                 | 1,081.5                          | 1,081.5                                              |                                     |                            | 2,163.0         |
| Unfunded Federal Mandates                                                                                                                                                                                                                                                                                                                                                                                                                                                                                                                                                                                                                                                                                                                                                                                                                                                                                                                                                                                                                                                                                                                                                                                                                                                                                                                                                                                                                                                                                                                                                                                                                                                                                                                                                                                                                                                                                                                                                                                                                                                                                                      | 65.8                             | 12                                                   |                                     |                            | 65.8            |
| Disability Support Coordinators (3)                                                                                                                                                                                                                                                                                                                                                                                                                                                                                                                                                                                                                                                                                                                                                                                                                                                                                                                                                                                                                                                                                                                                                                                                                                                                                                                                                                                                                                                                                                                                                                                                                                                                                                                                                                                                                                                                                                                                                                                                                                                                                            | 65.8                             |                                                      |                                     |                            | 65.8            |
| Subtotal-Adj'd Base Requirements                                                                                                                                                                                                                                                                                                                                                                                                                                                                                                                                                                                                                                                                                                                                                                                                                                                                                                                                                                                                                                                                                                                                                                                                                                                                                                                                                                                                                                                                                                                                                                                                                                                                                                                                                                                                                                                                                                                                                                                                                                                                                               | 10,466.1                         | 10,400.3                                             | <u>D</u>                            | 50                         | 20,866.4        |
| A CONTRACTOR OF THE PROPERTY O | 2.8%                             | 3.3%                                                 |                                     |                            | 2.3%            |
| High Demand Program Requests                                                                                                                                                                                                                                                                                                                                                                                                                                                                                                                                                                                                                                                                                                                                                                                                                                                                                                                                                                                                                                                                                                                                                                                                                                                                                                                                                                                                                                                                                                                                                                                                                                                                                                                                                                                                                                                                                                                                                                                                                                                                                                   |                                  |                                                      |                                     |                            |                 |
| Student Advising and Completion (9)                                                                                                                                                                                                                                                                                                                                                                                                                                                                                                                                                                                                                                                                                                                                                                                                                                                                                                                                                                                                                                                                                                                                                                                                                                                                                                                                                                                                                                                                                                                                                                                                                                                                                                                                                                                                                                                                                                                                                                                                                                                                                            | 334.2                            |                                                      |                                     |                            | 334.2           |
| Subtotal-High Demand Programs                                                                                                                                                                                                                                                                                                                                                                                                                                                                                                                                                                                                                                                                                                                                                                                                                                                                                                                                                                                                                                                                                                                                                                                                                                                                                                                                                                                                                                                                                                                                                                                                                                                                                                                                                                                                                                                                                                                                                                                                                                                                                                  | 334.2                            | (4)                                                  | 4                                   | 2                          | 334.2           |
| Budget Adjustments Technical Vocational Education Program                                                                                                                                                                                                                                                                                                                                                                                                                                                                                                                                                                                                                                                                                                                                                                                                                                                                                                                                                                                                                                                                                                                                                                                                                                                                                                                                                                                                                                                                                                                                                                                                                                                                                                                                                                                                                                                                                                                                                                                                                                                                      |                                  | 403.1                                                |                                     |                            | 403.1           |
| Mental Health Trust Authority                                                                                                                                                                                                                                                                                                                                                                                                                                                                                                                                                                                                                                                                                                                                                                                                                                                                                                                                                                                                                                                                                                                                                                                                                                                                                                                                                                                                                                                                                                                                                                                                                                                                                                                                                                                                                                                                                                                                                                                                                                                                                                  |                                  | 405.1                                                |                                     | 1,806.9                    | 1,806.9         |
| Subtotal-Budget Adjustments                                                                                                                                                                                                                                                                                                                                                                                                                                                                                                                                                                                                                                                                                                                                                                                                                                                                                                                                                                                                                                                                                                                                                                                                                                                                                                                                                                                                                                                                                                                                                                                                                                                                                                                                                                                                                                                                                                                                                                                                                                                                                                    | 27                               | 403.1                                                | <u>©</u>                            | 1,806.9                    | 2,210.0         |
| FY16 Operating Change                                                                                                                                                                                                                                                                                                                                                                                                                                                                                                                                                                                                                                                                                                                                                                                                                                                                                                                                                                                                                                                                                                                                                                                                                                                                                                                                                                                                                                                                                                                                                                                                                                                                                                                                                                                                                                                                                                                                                                                                                                                                                                          | (7,368.2)                        | 10,803.4                                             | 2                                   | 1,806.9                    | 5,242.1         |
| FY16 Operating Budget                                                                                                                                                                                                                                                                                                                                                                                                                                                                                                                                                                                                                                                                                                                                                                                                                                                                                                                                                                                                                                                                                                                                                                                                                                                                                                                                                                                                                                                                                                                                                                                                                                                                                                                                                                                                                                                                                                                                                                                                                                                                                                          | 361,250.0                        | 326,414.8                                            | 150,852.7                           | 86,659.7                   | 925,177.2       |
| % Chg. FY15-FY16 Operating Budget                                                                                                                                                                                                                                                                                                                                                                                                                                                                                                                                                                                                                                                                                                                                                                                                                                                                                                                                                                                                                                                                                                                                                                                                                                                                                                                                                                                                                                                                                                                                                                                                                                                                                                                                                                                                                                                                                                                                                                                                                                                                                              | -2.0%                            | 3.4%                                                 |                                     | 2.1%                       | 0.6%            |