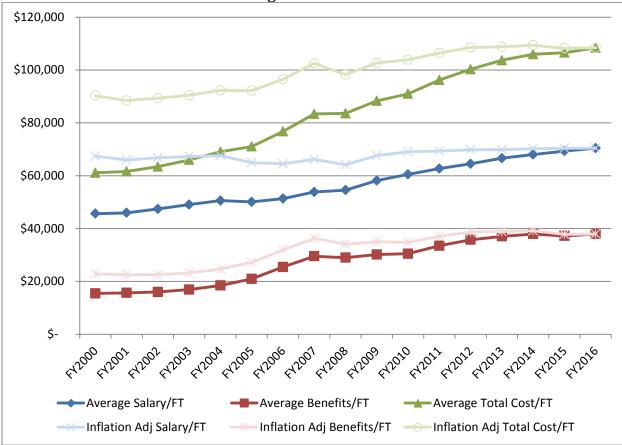

State of Alaska Average Full-Time Position Cost Trends

Source: Office of Management & Budget, Alaska Budget System personal services information from Management Plan budget data. This data includes only full-time employees and excludes the Judicial branch, Legislative branch, Alaska Housing Finance Corporation, and Alaska Marine Highway vessel operations.

Salary increases include cost of living adjustments (COLA) as well as salary schedule adjustments resulting from geographic differential studies.

- Salary amounts have increased by 54% from FY2000-FY2016 with an average increase per year over this period of 2.76%.
- When adjusted for inflation, salaries increased 4% over this period.

The two largest portions of the benefit costs include the state's contribution to health coverage costs and retirement programs. Health coverage costs are a fixed amount per position whereas retirement costs are a percentage of salary.

- The state's contribution for health coverage increased from an average of all employees of \$485 to \$1361 per month an increase of 181% over this time period.
- The state's retirement contribution has risen from an average of 7% to 19% an increase of 157% over this time period. This retirement contribution increase occurred entirely between FY2004 and FY2008, which combined with increases in health insurance costs during that time, explains the bump in benefits for this period on the graph.
- Total average benefits cost increased by 145% from FY2000-FY2016 with an average increase per year of 5.95%.
- When adjusted for inflation, average benefits cost increased by 66%.