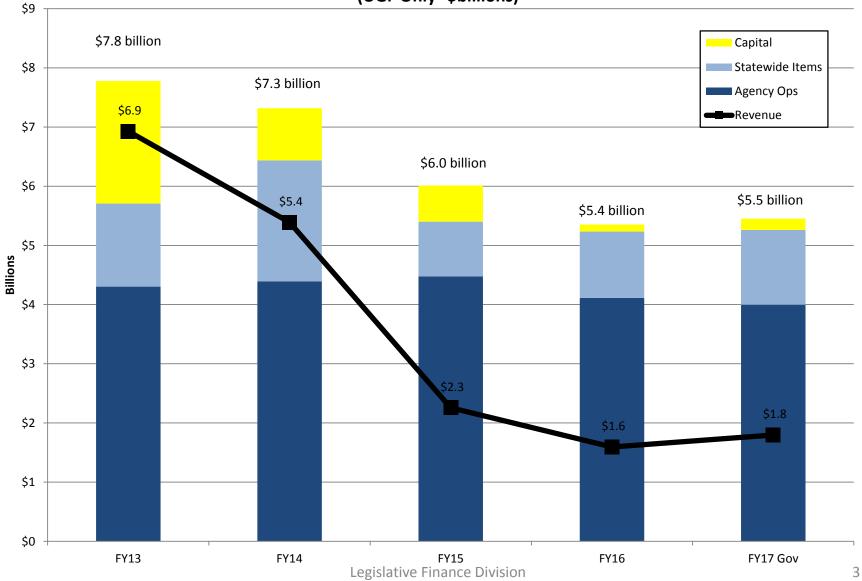

## FY17 Governor's Request Agency Operating Budget, Statewide Items and Capital Budget