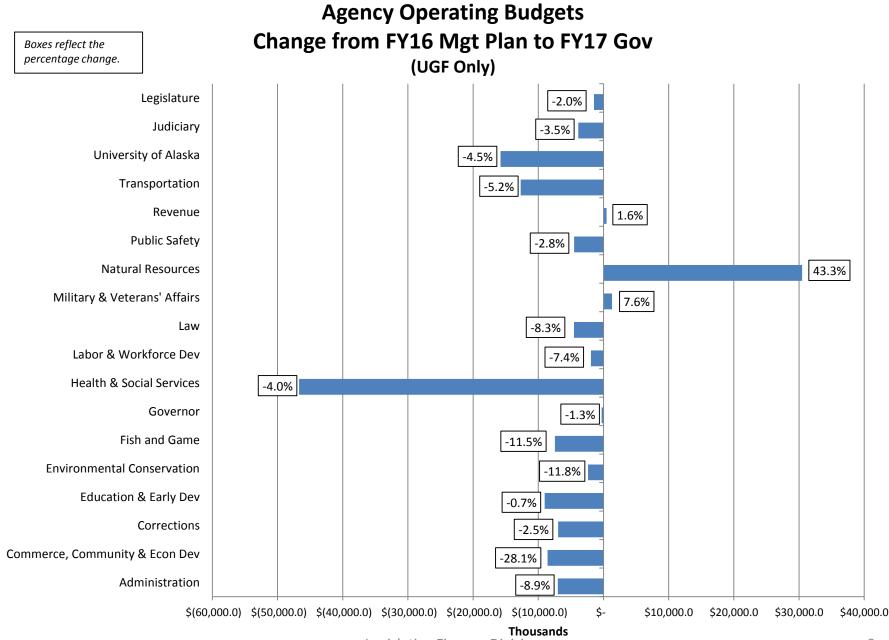

### State of Alaska Fiscal Summary--FY16 and FY17 (Part 1) (\$ millions)

| (\$ | millio |
|-----|--------|
|     |        |

|                                                                                  |                                                                                                                                                                                                                                                                                                                                                                                                                                                                                                                                                     |                                                                                                                          |                                                                                                             | FY16 Manag                                                                                                               | ement Dien                                                                  | (\$ million                 | 3,                                                                                                                       |                                                                                               |                                                      | EV47.0                                                                                                                      | overnor                                                                       |                                                           |                                                                                                                             | Change                                               |                                                                  |
|----------------------------------------------------------------------------------|-----------------------------------------------------------------------------------------------------------------------------------------------------------------------------------------------------------------------------------------------------------------------------------------------------------------------------------------------------------------------------------------------------------------------------------------------------------------------------------------------------------------------------------------------------|--------------------------------------------------------------------------------------------------------------------------|-------------------------------------------------------------------------------------------------------------|--------------------------------------------------------------------------------------------------------------------------|-----------------------------------------------------------------------------|-----------------------------|--------------------------------------------------------------------------------------------------------------------------|-----------------------------------------------------------------------------------------------|------------------------------------------------------|-----------------------------------------------------------------------------------------------------------------------------|-------------------------------------------------------------------------------|-----------------------------------------------------------|-----------------------------------------------------------------------------------------------------------------------------|------------------------------------------------------|------------------------------------------------------------------|
|                                                                                  |                                                                                                                                                                                                                                                                                                                                                                                                                                                                                                                                                     | Unrestricted<br>General<br>Funds                                                                                         | Designated<br>General<br>Funds                                                                              | Total General<br>Funds                                                                                                   | Other State<br>Funds                                                        | Federal<br>Receipts         | All Funds                                                                                                                | Unrestricted<br>General<br>Funds                                                              | Designated<br>General<br>Funds                       | Total<br>General<br>Funds                                                                                                   | Other State<br>Funds                                                          | Federal<br>Receipts                                       | All Funds                                                                                                                   | Change<br>\$                                         | %                                                                |
| 1<br>2<br>3<br>4<br>5<br>6<br>7<br>8<br>9<br>10                                  | REVENUE<br>Unrestricted General Fund Revenue (Fall 2015) (1)<br>Production Taxes and Non-dedicated Royalities<br>Other Current Sources of Revenue<br>Sustainable Transfer from the Earnings Reserve Account (2)<br>Transfer from the Earnings Reserve Account for Dividends (2)<br>Production Taxes and Royalities to Earnings Reserve Account<br>New Revenue Sources Proposed by the Governor (3)<br>Carryforward, Repeals, Adjustments and Fiscal Notes (4)<br>Designated General Fund Revenue (5)                                                | <b>1,609.5</b><br>1,593.0<br>-<br>-<br>-<br>-<br>-<br>-<br>-<br>-<br>-<br>-<br>-<br>-<br>-<br>-<br>-<br>-<br>-<br>-<br>- | <b>926.8</b><br>-<br>-<br>-<br>-<br>-<br>-<br>-<br>-<br>-<br>-<br>-<br>-<br>-<br>-<br>-<br>-<br>-<br>-<br>- | <b>2,536.2</b><br>1,593.0<br>-<br>-<br>-<br>-<br>-<br>-<br>-<br>-<br>-<br>-<br>-<br>-<br>-<br>-<br>-<br>-<br>-<br>-<br>- | 639.5<br>-<br>-<br>-<br>-<br>-<br>-                                         | <b>3,458.3</b>              | <b>6,634.0</b><br>1,593.0<br>-<br>-<br>-<br>-<br>-<br>-<br>-<br>-<br>-<br>-<br>-<br>-<br>-<br>-<br>-<br>-<br>-<br>-<br>- | <b>5,013.5</b><br>1,796.4<br>991.3<br>805.1<br>3,200.0<br>230.9<br>(446.5)<br>244.0<br>(11.3) | <b>894.7</b>                                         | <b>5,908.2</b><br><b>1,796.4</b><br><i>991.3</i><br><i>805.1</i><br>3,200.0<br>230.9<br>(446.5)<br>244.0<br>(11.3)<br>894.7 | 713.2                                                                         | 3,142.9                                                   | <b>6,976.6</b><br><b>1,796.4</b><br><i>991.3</i><br><i>805.1</i><br>3,200.0<br>230.9<br>(446.5)<br>244.0<br>(11.3)<br>894.7 | 3,404.0                                              | 211.5%                                                           |
|                                                                                  | APPROPRIATIONS                                                                                                                                                                                                                                                                                                                                                                                                                                                                                                                                      |                                                                                                                          |                                                                                                             |                                                                                                                          |                                                                             |                             |                                                                                                                          |                                                                                               |                                                      |                                                                                                                             |                                                                               |                                                           |                                                                                                                             |                                                      |                                                                  |
| 11                                                                               | TOTAL OPERATING APPROPRIATIONS                                                                                                                                                                                                                                                                                                                                                                                                                                                                                                                      | 5,270.6                                                                                                                  | 830.6                                                                                                       | 6,101.2                                                                                                                  | 611.8                                                                       | 2,182.4                     | 8,895.4                                                                                                                  | 5,259.9                                                                                       | 848.7                                                | 6,108.6                                                                                                                     | 645.6                                                                         | 2,185.9                                                   | 8,940.2                                                                                                                     | (10.7)                                               | -0.2%                                                            |
| 12                                                                               | Agency Operations                                                                                                                                                                                                                                                                                                                                                                                                                                                                                                                                   | 4,111.8                                                                                                                  | 805.0                                                                                                       | 4,916.9                                                                                                                  | 558.9                                                                       | 2,153.7                     | 7,629.4                                                                                                                  | 3,997.9                                                                                       | 828.8                                                | 4,826.7                                                                                                                     | 564.3                                                                         | 2,157.1                                                   | 7,548.1                                                                                                                     | (113.9)                                              | -2.8%                                                            |
| 13<br>14<br>15<br>16<br>17<br>18<br>19<br>20                                     | Current Fiscal Year Appropriations (Includes Fiscal Notes)<br>Agency Operations (Non-Formula)<br>K-12 Foundation Formula and Pupil Transportation<br>Medicaid Services (Formula)<br>Other Formula Programs<br>Revised Programs Legislatively Approved<br>Dublicated Authorization (non-additive) (6)<br>Supplemental Appropriations (Agency Operations) (7)                                                                                                                                                                                         | 4,098.8<br>2,040.4<br>1,247.5<br>635.1<br>175.8<br>-<br>-<br>-<br>13.0                                                   | 805.0<br>714.1<br>13.0<br>1.8<br>76.2<br>-<br>-<br>-                                                        | 4,903.9<br>2,754.5<br>1,260.5<br>636.9<br>252.0<br>-<br>-<br>-<br>13.0                                                   | 558.9<br>553.5<br>2.8<br>2.6<br>747.3                                       | 906.1<br>006.2<br>100.8<br> | 7,616.4<br>4,214.0<br>1,281.3<br>1,606.0<br>352.9<br>162.3<br>747.3<br>13.0                                              | 3,997.9<br>1,979.8<br>1,243.0<br>603.5<br>171.6<br>-<br>-                                     | 828.8<br>721.8<br>30.0<br>1.8<br>75.2<br>-<br>-<br>- | 4,826.7<br>2,701.6<br>1,273.0<br>605.3<br>246.8<br>-<br>-                                                                   | 564.3<br>559.5<br>4.8<br>-<br>-<br>-<br>-<br>-<br>771.7                       | 905.4<br>905.4<br>20.8<br>1,125.3<br>105.6<br>-<br>-<br>- | 7,548.1<br>4,166.6<br>1,293.7<br>1,735.3<br>352.4<br>-<br>7771.7                                                            | (100.9)<br>(60.6)<br>(4.5)<br>(31.6)<br>(4.2)        | -2.5%<br>-3.0%<br>-0.4%<br>-5.0%<br>-2.4%                        |
| 21                                                                               | Statewide Obligations                                                                                                                                                                                                                                                                                                                                                                                                                                                                                                                               | 1,158.7                                                                                                                  | 25.6                                                                                                        | 1,184.3                                                                                                                  | 52.9                                                                        | 28.7                        | 1,265.9                                                                                                                  | 1,262.0                                                                                       | 19.9                                                 | 1,281.9                                                                                                                     | 81.3                                                                          | 28.9                                                      | 1,392.1                                                                                                                     | 103.3                                                | 8.9%                                                             |
| 22<br>23<br>24<br>25<br>26<br>27<br>28<br>29<br>30<br>31<br>32<br>33<br>34<br>35 | Current Fiscal Year Appropriations<br>Debt Service<br>Fund Capitalization<br>Oil & Gas Production Tax Credits<br>Other Fund Capitalization<br>Permanent Fund Dividend Fund (2)<br>Retirement Costs: Actuarial Recommendation<br>Judgments, Claims and Settlements<br>Duplicated Authorization (non-additive) (6)<br>Supplemental Appropriations (Statewide)<br>Community Revenue Sharing<br>AKLNG and In-state Pipeline (7)<br>Cost of Issuing Pension Obligation Bonds (duplicated)<br>Pension Obligation Bond Proceeds to Retirement (duplicated) | 979.3<br>206.2<br>502.0<br>500.0<br>262.5<br>8.6                                                                         | 25.6<br>23.9<br>1.7<br>-<br>-<br>-<br>-<br>-<br>-<br>-<br>-<br>-<br>-<br>-<br>-                             | 1,004.9<br>230.1<br>503.7<br>500.0<br>3.7<br>262.5<br>8.6<br>179.4<br>35.4<br>144.0                                      | 48.7<br>43.3<br>5.4<br>-<br>5.4<br>-<br>15.4<br>-<br>4.2<br>12.7<br>2,531.5 |                             | 1,082.3<br>278.7<br>532.5<br>500.0<br>262.5<br>8.6<br>15.4<br>183.6<br>35.4<br>183.6<br>15.4<br>183.6<br>2,531.5         | 436.7<br>776.4<br>73.4<br>3.0<br>700.0<br>48.9<br>                                            | 19.9<br>18.3<br>-                                    | 455.0<br>778.0<br>73.4<br>4.6<br>700.0<br>48.9<br>-<br>-<br>-<br>-                                                          | 81.3<br>76.0<br>5.3<br>-<br>-<br>12.2<br>-<br>-<br>-<br>-<br>-<br>-<br>-<br>- |                                                           |                                                                                                                             | 282.7<br>230.4<br>(426.6)<br>1.0<br>(213.6)<br>(8.6) | 28.9%<br>111.8%<br>54.7%<br>-85.3%<br>50.0%<br>-81.4%<br>-100.0% |
| 36                                                                               | TOTAL CAPITAL APPROPRIATIONS                                                                                                                                                                                                                                                                                                                                                                                                                                                                                                                        | 118.4                                                                                                                    | 56.6                                                                                                        | 175.0                                                                                                                    | 27.7                                                                        | 1,275.9                     | 1,478.6                                                                                                                  | 194.3                                                                                         | 6.8                                                  | 201.0                                                                                                                       | 67.6                                                                          | 956.9                                                     | 1,225.5                                                                                                                     | 75.9                                                 | 64.1%                                                            |
| 37<br>38<br>39                                                                   | Current Fiscal Year Appropriations<br>Project Appropriations & RPLs (Revised Programs)<br>Duplicated Authorization (non-additive) (6)                                                                                                                                                                                                                                                                                                                                                                                                               | <u>118.4</u><br>118.4<br>-                                                                                               | <u> </u>                                                                                                    | <u> </u>                                                                                                                 | 27.7<br>27.7<br>32.5                                                        | <u> </u>                    | <b>1,478.6</b><br>1,478.6<br>32.5                                                                                        | <b>194.3</b><br>                                                                              | <u>6.8</u><br>6.8<br>-                               | 201.0<br>201.0                                                                                                              | 67.6<br>67.6<br>36.2                                                          | <u>956.9</u><br>956.9<br>-                                | <u>1,225.5</u><br>1,225.5<br><u>36.2</u>                                                                                    | <u>75.9</u><br>75.9                                  | <b>64.1%</b><br>64.1%                                            |
| 40                                                                               | Money on the Street (includes all fund sources) (8)                                                                                                                                                                                                                                                                                                                                                                                                                                                                                                 | 118.4                                                                                                                    | 56.6                                                                                                        | 175.0                                                                                                                    | 60.2                                                                        | 1,275.9                     | 1,511.1                                                                                                                  | 194.3                                                                                         | 6.8                                                  | 201.0                                                                                                                       | 103.8                                                                         | 956.9                                                     | 1,261.8                                                                                                                     | 75.9                                                 | 64.1%                                                            |
| 42<br>43                                                                         | Pre-Transfers Authorization (unduplicated) Pre-Transfers Surplus/(Deficit) Pre-Transfer Authorization without Governor's Legislation (9) Pre-Transfer Deficit without Governor's Legislation (9)                                                                                                                                                                                                                                                                                                                                                    | 5,389.0<br>(3,779.5)                                                                                                     | 887.2<br><sub>Re</sub>                                                                                      | 6,276.2<br>venue Covers                                                                                                  | 639.5<br>29.9%                                                              | 3,458.3<br>of Appropria     | 10,374.0<br>tions                                                                                                        | <b>5,454.2</b><br>(440.7)<br>5,305.8<br>(3,520.7)                                             |                                                      | 6,309.6<br>enue Covers                                                                                                      | 713.2<br>91.9%                                                                | 3,142.9<br>of Appropriat                                  |                                                                                                                             | 65.2                                                 | 1.2%                                                             |