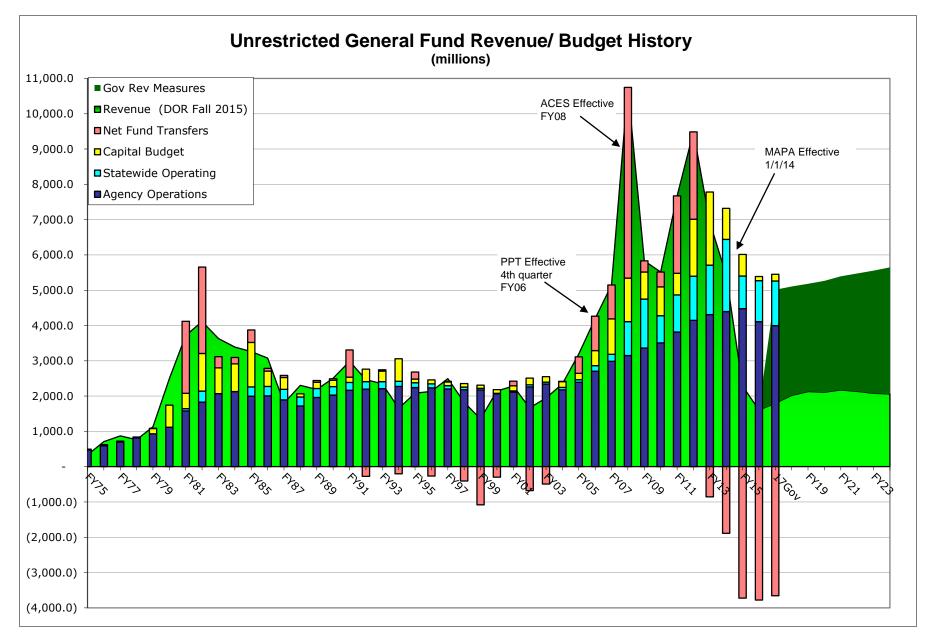

#### Total Agency Operating Budgets, Statewide Items and Capital Budget Compared to Revenue (UGF Only--\$billions)

|                                                                                          |                     |             |                     |                            |                     | CY OPERATIONS<br>flation Adjusted \$ | i                     |                    |                     |                     |                          |                  |                   |
|------------------------------------------------------------------------------------------|---------------------|-------------|---------------------|----------------------------|---------------------|--------------------------------------|-----------------------|--------------------|---------------------|---------------------|--------------------------|------------------|-------------------|
|                                                                                          |                     |             |                     | r                          |                     | (GF Only)                            |                       |                    |                     |                     |                          |                  |                   |
| Departments                                                                              | 05MgtPln            | 06MgtPln    | 07MgtPln            | 08MgtPln                   | 09MgtPln            | 10MgtPln                             | 11MgtPln              | 12MgtPln           | 13MgtPln            | 14MgtPln            | 15MgtPln                 | 16MgtPln         | 17Gov             |
| Administration                                                                           | 75,532.9            | 86,948.6    | 96,143.8            | 98,309.0                   | 108,170.3           | 110,193.2                            | 111,680.7             | 110,402.1          | 113,914.8           | 113,944.1           | 113,639.4                | 103,688.3        | 95,418.0          |
| Commerce, Community & Econ Dev                                                           | 78,206.9            | 83,732.0    | 94,343.6            | 99,130.8                   | 132,779.8           | 118,419.0                            | 149,137.5             | 113,153.8          | 140,309.2           | 143,187.1           | 124,631.3                | 111,551.7        | 100,355.6         |
| Corrections                                                                              | 215,040.8           | 226,925.6   | 239,536.1           | 250,104.4                  | 258,869.7           | 259,270.3                            | 275,653.4             | 289,089.3          | 320,160.3           | 320,405.2           | 312,881.2                | 297,872.3        | 284,099.2         |
| Education & Early Dev                                                                    | 1,088,663.3         | 1,140,628.6 | 1,243,071.8         | 1,227,570.2                | 1,223,958.4         | 1,275,629.7                          | 1,316,027.1           | 1,328,564.8        | 1,359,674.1         | 1,333,112.5         | 1,437,366.5              | 1,311,372.2      | 1,289,850.3       |
| Invironmental Conservation                                                               | 38,110.3            | 40,487.1    | 41,865.4            | 44,000.6                   | 47,815.2            | 47,668.9                             | 49,327.3              | 49,453.9           | 50,893.2            | 52,093.0            | 49,685.8                 | 46,294.1         | 43,802.1          |
| ish and Game                                                                             | 50,081.2            | 58,061.3    | 65,992.1            | 64,129.0                   | 79,246.8            | 77,743.8                             | 81,611.5              | 86,261.2           | 92,154.6            | 92,426.9            | 88,406.5                 | 76,203.2         | 68,639.4          |
| Governor                                                                                 | 27,040.3            | 26,404.8    | 45,576.2            | 24,601.8                   | 30,123.7            | 29,890.8                             | 34,687.9              | 32,804.9           | 35,671.4            | 32,814.5            | 33,609.5                 | 22,640.6         | 21,861.3          |
| Health & Social Services                                                                 | 776,361.2           | 854,595.6   | 987,849.9           | 1,017,636.1                | 1,119,721.0         | 1,017,112.1                          | 1,107,831.6           | 1,307,891.6        | 1,370,591.1         | 1,346,758.2         | 1,349,928.3              | 1,241,050.4      | 1,169,049.2       |
| abor & Workforce Dev                                                                     | 45,981.5            | 52,315.7    | 56,929.3            | 61,739.3                   | 72,450.5            | 72,447.2                             | 70,714.9              | 70,908.0           | 72,050.2            | 70,319.8            | 68,295.5                 | 60,485.7         | 57,077.5          |
| aw                                                                                       | 42,479.8            | 55,485.2    | 51,002.7            | 48,414.7                   | 65,022.9            | 65,514.7                             | 68,455.6              | 76,907.7           | 74,360.0            | 67,425.7            | 64,003.2                 | 56,117.3         | 51,330.3          |
| Ailitary & Veterans' Affairs                                                             | 12,223.8            | 16,584.5    | 16,757.3            | 14,666.2                   | 14,008.9            | 13,207.1                             | 13,816.7              | 18,415.2           | 23,241.8            | 22,772.8            | 24,845.3                 | 16,874.8         | 17,755.5          |
| Natural Resources                                                                        | 86,249.0            | 104,585.5   | 103,373.8           | 101,075.7                  | 112,655.8           | 108,455.6                            | 108,252.6             | 109,642.8          | 111,552.2           | 111,210.1           | 114,541.3                | 94,417.5         | 123,320.0         |
| Public Safety                                                                            | 119,054.7           | 127,665.1   | 136,760.9           | 136,608.0                  | 145,972.8           | 158,408.6                            | 167,002.6             | 172,551.5          | 178,992.0           | 182,591.8           | 178,108.9                | 163,592.8        | 155,696.3         |
| Revenue                                                                                  | 31,926.6            | 39,939.5    | 34,871.0            | 35,428.1                   | 38,820.0            | 37,037.3                             | 50,335.1              | 43,226.7           | 44,020.5            | 44,139.7            | 43,638.6                 | 38,486.5         | 38,335.6          |
| ransportation                                                                            | 249,730.8           | 283,864.5   | 322,843.4           | 317,651.2                  | 347,660.1           | 341,410.5                            | 364,058.2             | 377,341.3          | 368,354.8           | 358,845.4           | 346,772.3                | 311,776.8        | 285,654.4         |
| Jniversity of Alaska                                                                     | 601,299.2           | 629,481.3   | 669,537.1           | 678,435.7                  | 693,786.6           | 699,122.4                            | 713,630.1             | 714,540.9          | 726,126.9           | 690,307.6           | 687,293.2                | 663,038.0        | 642,929.2         |
| Branch-wide Unallocated Approp                                                           | -                   | -           | -                   | 14,280.0                   | -                   | 20,340.0                             | 16,095.0              | 13,910.0           | 37,800.0            | 36,720.0            | 27,000.0                 | -                | -                 |
| udiciary                                                                                 | 75,874.2            | 80,641.1    | 90,406.9            | 92,061.3                   | 96,313.8            | 98,548.8                             | 105,848.8             | 108,720.1          | 112,560.9           | 113,314.1           | 112,384.3                | 108,480.1        | 102,403.7         |
| egislature                                                                               | 53,866.5            | 63,266.5    | 67,141.2            | 72,897.6                   | 73,914.3            | 76,021.7                             | 76,876.0              | 79,730.6           | 78,251.6            | 77,614.4            | 77,688.4                 | 72,039.1         | 69,047.9          |
| тот                                                                                      | AL 3,667,723.1      | 3,971,612.6 | 4,364,002.5         | 4,398,739.7                | 4,661,290.5         | 4,626,441.6                          | 4,881,042.7           | 5,103,516.4        | 5,310,679.6         | 5,210,002.9         | 5,254,719.5              | 4,795,981.3      | 4,616,625.6       |
| Cost per Alaskan<br>Naska's Population (2015 and 2016 are<br>rojections)                 | \$ 5,560<br>659,653 | \$          | \$ 6,469<br>674,583 | \$ <u>6,467</u><br>680,169 | \$ 6,787<br>686,818 | \$ 6,630<br>697,828                  | \$ 6,836 5<br>714,021 | 5 7,058<br>723,133 | \$ 7,259<br>731,630 | \$ 7,073<br>736,616 | \$ 7,126 \$<br>5 737,354 | 6,502<br>737,625 | \$ 6,228<br>741,2 |
| 'alue of one 2014 dollar in historical dollars (Pe<br>Opt. of Labor's 2014 Anc CPI Data) | r \$1.29            | \$1.26      | \$1.22              | \$1.19                     | \$1.14              | \$1.13                               | \$1.11                | \$1.07             | \$1.05              | \$1.02              | \$1.00                   | \$0.98           | \$0               |