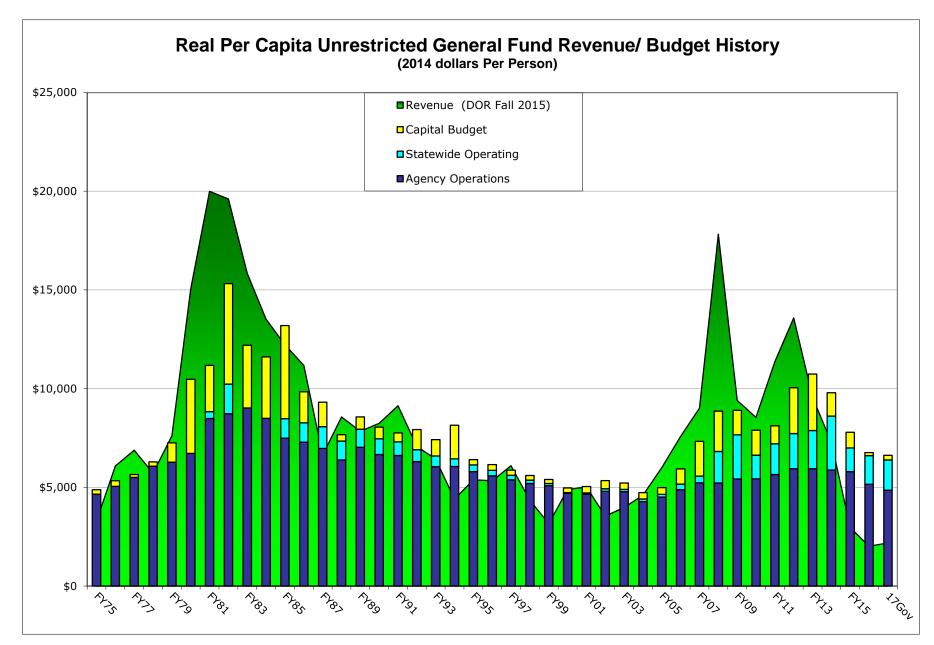

#### Total Agency Operating Budgets, Statewide Items and Capital Budget Compared to Revenue (UGF Only--\$billions)

|                                                                                          |                     |             |                     |                            |                     | CY OPERATIONS<br>flation Adjusted \$ | i                     |                    |                     |                     |                          |                  |                   |
|------------------------------------------------------------------------------------------|---------------------|-------------|---------------------|----------------------------|---------------------|--------------------------------------|-----------------------|--------------------|---------------------|---------------------|--------------------------|------------------|-------------------|
|                                                                                          |                     |             |                     | r                          |                     | (GF Only)                            |                       |                    |                     |                     |                          |                  |                   |
| Departments                                                                              | 05MgtPln            | 06MgtPln    | 07MgtPln            | 08MgtPln                   | 09MgtPln            | 10MgtPln                             | 11MgtPln              | 12MgtPln           | 13MgtPln            | 14MgtPln            | 15MgtPln                 | 16MgtPln         | 17Gov             |
| Administration                                                                           | 75,532.9            | 86,948.6    | 96,143.8            | 98,309.0                   | 108,170.3           | 110,193.2                            | 111,680.7             | 110,402.1          | 113,914.8           | 113,944.1           | 113,639.4                | 103,688.3        | 95,418.0          |
| Commerce, Community & Econ Dev                                                           | 78,206.9            | 83,732.0    | 94,343.6            | 99,130.8                   | 132,779.8           | 118,419.0                            | 149,137.5             | 113,153.8          | 140,309.2           | 143,187.1           | 124,631.3                | 111,551.7        | 100,355.6         |
| Corrections                                                                              | 215,040.8           | 226,925.6   | 239,536.1           | 250,104.4                  | 258,869.7           | 259,270.3                            | 275,653.4             | 289,089.3          | 320,160.3           | 320,405.2           | 312,881.2                | 297,872.3        | 284,099.2         |
| Education & Early Dev                                                                    | 1,088,663.3         | 1,140,628.6 | 1,243,071.8         | 1,227,570.2                | 1,223,958.4         | 1,275,629.7                          | 1,316,027.1           | 1,328,564.8        | 1,359,674.1         | 1,333,112.5         | 1,437,366.5              | 1,311,372.2      | 1,289,850.3       |
| Invironmental Conservation                                                               | 38,110.3            | 40,487.1    | 41,865.4            | 44,000.6                   | 47,815.2            | 47,668.9                             | 49,327.3              | 49,453.9           | 50,893.2            | 52,093.0            | 49,685.8                 | 46,294.1         | 43,802.1          |
| ish and Game                                                                             | 50,081.2            | 58,061.3    | 65,992.1            | 64,129.0                   | 79,246.8            | 77,743.8                             | 81,611.5              | 86,261.2           | 92,154.6            | 92,426.9            | 88,406.5                 | 76,203.2         | 68,639.4          |
| Governor                                                                                 | 27,040.3            | 26,404.8    | 45,576.2            | 24,601.8                   | 30,123.7            | 29,890.8                             | 34,687.9              | 32,804.9           | 35,671.4            | 32,814.5            | 33,609.5                 | 22,640.6         | 21,861.3          |
| Health & Social Services                                                                 | 776,361.2           | 854,595.6   | 987,849.9           | 1,017,636.1                | 1,119,721.0         | 1,017,112.1                          | 1,107,831.6           | 1,307,891.6        | 1,370,591.1         | 1,346,758.2         | 1,349,928.3              | 1,241,050.4      | 1,169,049.2       |
| abor & Workforce Dev                                                                     | 45,981.5            | 52,315.7    | 56,929.3            | 61,739.3                   | 72,450.5            | 72,447.2                             | 70,714.9              | 70,908.0           | 72,050.2            | 70,319.8            | 68,295.5                 | 60,485.7         | 57,077.5          |
| aw                                                                                       | 42,479.8            | 55,485.2    | 51,002.7            | 48,414.7                   | 65,022.9            | 65,514.7                             | 68,455.6              | 76,907.7           | 74,360.0            | 67,425.7            | 64,003.2                 | 56,117.3         | 51,330.3          |
| Ailitary & Veterans' Affairs                                                             | 12,223.8            | 16,584.5    | 16,757.3            | 14,666.2                   | 14,008.9            | 13,207.1                             | 13,816.7              | 18,415.2           | 23,241.8            | 22,772.8            | 24,845.3                 | 16,874.8         | 17,755.5          |
| Natural Resources                                                                        | 86,249.0            | 104,585.5   | 103,373.8           | 101,075.7                  | 112,655.8           | 108,455.6                            | 108,252.6             | 109,642.8          | 111,552.2           | 111,210.1           | 114,541.3                | 94,417.5         | 123,320.0         |
| Public Safety                                                                            | 119,054.7           | 127,665.1   | 136,760.9           | 136,608.0                  | 145,972.8           | 158,408.6                            | 167,002.6             | 172,551.5          | 178,992.0           | 182,591.8           | 178,108.9                | 163,592.8        | 155,696.3         |
| Revenue                                                                                  | 31,926.6            | 39,939.5    | 34,871.0            | 35,428.1                   | 38,820.0            | 37,037.3                             | 50,335.1              | 43,226.7           | 44,020.5            | 44,139.7            | 43,638.6                 | 38,486.5         | 38,335.6          |
| ransportation                                                                            | 249,730.8           | 283,864.5   | 322,843.4           | 317,651.2                  | 347,660.1           | 341,410.5                            | 364,058.2             | 377,341.3          | 368,354.8           | 358,845.4           | 346,772.3                | 311,776.8        | 285,654.4         |
| Jniversity of Alaska                                                                     | 601,299.2           | 629,481.3   | 669,537.1           | 678,435.7                  | 693,786.6           | 699,122.4                            | 713,630.1             | 714,540.9          | 726,126.9           | 690,307.6           | 687,293.2                | 663,038.0        | 642,929.2         |
| Branch-wide Unallocated Approp                                                           | -                   | -           | -                   | 14,280.0                   | -                   | 20,340.0                             | 16,095.0              | 13,910.0           | 37,800.0            | 36,720.0            | 27,000.0                 | -                | -                 |
| udiciary                                                                                 | 75,874.2            | 80,641.1    | 90,406.9            | 92,061.3                   | 96,313.8            | 98,548.8                             | 105,848.8             | 108,720.1          | 112,560.9           | 113,314.1           | 112,384.3                | 108,480.1        | 102,403.7         |
| egislature                                                                               | 53,866.5            | 63,266.5    | 67,141.2            | 72,897.6                   | 73,914.3            | 76,021.7                             | 76,876.0              | 79,730.6           | 78,251.6            | 77,614.4            | 77,688.4                 | 72,039.1         | 69,047.9          |
| тот                                                                                      | AL 3,667,723.1      | 3,971,612.6 | 4,364,002.5         | 4,398,739.7                | 4,661,290.5         | 4,626,441.6                          | 4,881,042.7           | 5,103,516.4        | 5,310,679.6         | 5,210,002.9         | 5,254,719.5              | 4,795,981.3      | 4,616,625.6       |
| Cost per Alaskan<br>Naska's Population (2015 and 2016 are<br>rojections)                 | \$ 5,560<br>659,653 | \$          | \$ 6,469<br>674,583 | \$ <u>6,467</u><br>680,169 | \$ 6,787<br>686,818 | \$ 6,630<br>697,828                  | \$ 6,836 5<br>714,021 | 5 7,058<br>723,133 | \$ 7,259<br>731,630 | \$ 7,073<br>736,616 | \$ 7,126 \$<br>5 737,354 | 6,502<br>737,625 | \$ 6,228<br>741,2 |
| 'alue of one 2014 dollar in historical dollars (Pe<br>Opt. of Labor's 2014 Anc CPI Data) | r \$1.29            | \$1.26      | \$1.22              | \$1.19                     | \$1.14              | \$1.13                               | \$1.11                | \$1.07             | \$1.05              | \$1.02              | \$1.00                   | \$0.98           | \$0               |