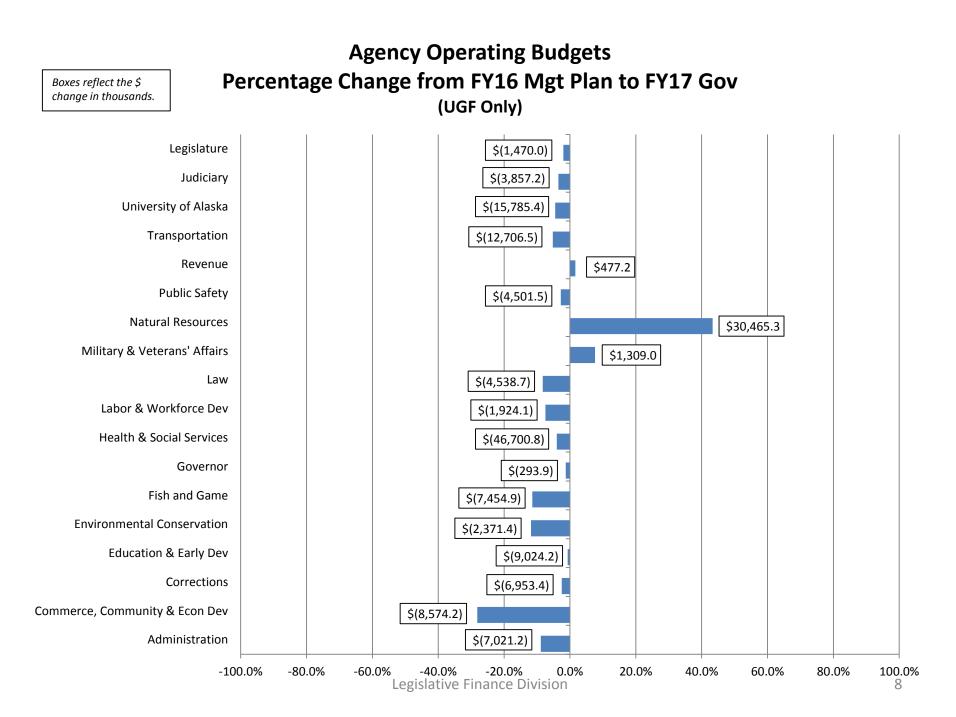

### State of Alaska Fiscal Summary--FY16 and FY17 (Part 1) (\$ millions)

| (\$ | millio |
|-----|--------|
|     |        |

|                                                                                  |                                                                                                                                                                                                                                                                                                                                                                                                                                                                                                                                                     |                                                                                                                          |                                                                                                             | FY16 Manag                                                                                                               | ement Dien                                                                  | (\$ million                 | 3,                                                                                                                       |                                                                                               |                                                      | EV47.0                                                                                                                      | overnor                                                                       |                                                           |                                                                                                                             | Change                                               |                                                                  |
|----------------------------------------------------------------------------------|-----------------------------------------------------------------------------------------------------------------------------------------------------------------------------------------------------------------------------------------------------------------------------------------------------------------------------------------------------------------------------------------------------------------------------------------------------------------------------------------------------------------------------------------------------|--------------------------------------------------------------------------------------------------------------------------|-------------------------------------------------------------------------------------------------------------|--------------------------------------------------------------------------------------------------------------------------|-----------------------------------------------------------------------------|-----------------------------|--------------------------------------------------------------------------------------------------------------------------|-----------------------------------------------------------------------------------------------|------------------------------------------------------|-----------------------------------------------------------------------------------------------------------------------------|-------------------------------------------------------------------------------|-----------------------------------------------------------|-----------------------------------------------------------------------------------------------------------------------------|------------------------------------------------------|------------------------------------------------------------------|
|                                                                                  |                                                                                                                                                                                                                                                                                                                                                                                                                                                                                                                                                     | Unrestricted<br>General<br>Funds                                                                                         | Designated<br>General<br>Funds                                                                              | Total General<br>Funds                                                                                                   | Other State<br>Funds                                                        | Federal<br>Receipts         | All Funds                                                                                                                | Unrestricted<br>General<br>Funds                                                              | Designated<br>General<br>Funds                       | Total<br>General<br>Funds                                                                                                   | Other State<br>Funds                                                          | Federal<br>Receipts                                       | All Funds                                                                                                                   | Change<br>\$                                         | %                                                                |
| 1<br>2<br>3<br>4<br>5<br>6<br>7<br>8<br>9<br>10                                  | REVENUE<br>Unrestricted General Fund Revenue (Fall 2015) (1)<br>Production Taxes and Non-dedicated Royalities<br>Other Current Sources of Revenue<br>Sustainable Transfer from the Earnings Reserve Account (2)<br>Transfer from the Earnings Reserve Account for Dividends (2)<br>Production Taxes and Royalities to Earnings Reserve Account<br>New Revenue Sources Proposed by the Governor (3)<br>Carryforward, Repeals, Adjustments and Fiscal Notes (4)<br>Designated General Fund Revenue (5)                                                | <b>1,609.5</b><br>1,593.0<br>-<br>-<br>-<br>-<br>-<br>-<br>-<br>-<br>-<br>-<br>-<br>-<br>-<br>-<br>-<br>-<br>-<br>-<br>- | <b>926.8</b><br>-<br>-<br>-<br>-<br>-<br>-<br>-<br>-<br>-<br>-<br>-<br>-<br>-<br>-<br>-<br>-<br>-<br>-<br>- | <b>2,536.2</b><br>1,593.0<br>-<br>-<br>-<br>-<br>-<br>-<br>-<br>-<br>-<br>-<br>-<br>-<br>-<br>-<br>-<br>-<br>-<br>-<br>- | 639.5<br>-<br>-<br>-<br>-<br>-<br>-                                         | <b>3,458.3</b>              | <b>6,634.0</b><br>1,593.0<br>-<br>-<br>-<br>-<br>-<br>-<br>-<br>-<br>-<br>-<br>-<br>-<br>-<br>-<br>-<br>-<br>-<br>-<br>- | <b>5,013.5</b><br>1,796.4<br>991.3<br>805.1<br>3,200.0<br>230.9<br>(446.5)<br>244.0<br>(11.3) | <b>894.7</b>                                         | <b>5,908.2</b><br><b>1,796.4</b><br><i>991.3</i><br><i>805.1</i><br>3,200.0<br>230.9<br>(446.5)<br>244.0<br>(11.3)<br>894.7 | 713.2                                                                         | 3,142.9                                                   | <b>6,976.6</b><br><b>1,796.4</b><br><i>991.3</i><br><i>805.1</i><br>3,200.0<br>230.9<br>(446.5)<br>244.0<br>(11.3)<br>894.7 | 3,404.0                                              | 211.5%                                                           |
|                                                                                  | APPROPRIATIONS                                                                                                                                                                                                                                                                                                                                                                                                                                                                                                                                      |                                                                                                                          |                                                                                                             |                                                                                                                          |                                                                             |                             |                                                                                                                          |                                                                                               |                                                      |                                                                                                                             |                                                                               |                                                           |                                                                                                                             |                                                      |                                                                  |
| 11                                                                               | TOTAL OPERATING APPROPRIATIONS                                                                                                                                                                                                                                                                                                                                                                                                                                                                                                                      | 5,270.6                                                                                                                  | 830.6                                                                                                       | 6,101.2                                                                                                                  | 611.8                                                                       | 2,182.4                     | 8,895.4                                                                                                                  | 5,259.9                                                                                       | 848.7                                                | 6,108.6                                                                                                                     | 645.6                                                                         | 2,185.9                                                   | 8,940.2                                                                                                                     | (10.7)                                               | -0.2%                                                            |
| 12                                                                               | Agency Operations                                                                                                                                                                                                                                                                                                                                                                                                                                                                                                                                   | 4,111.8                                                                                                                  | 805.0                                                                                                       | 4,916.9                                                                                                                  | 558.9                                                                       | 2,153.7                     | 7,629.4                                                                                                                  | 3,997.9                                                                                       | 828.8                                                | 4,826.7                                                                                                                     | 564.3                                                                         | 2,157.1                                                   | 7,548.1                                                                                                                     | (113.9)                                              | -2.8%                                                            |
| 13<br>14<br>15<br>16<br>17<br>18<br>19<br>20                                     | Current Fiscal Year Appropriations (Includes Fiscal Notes)<br>Agency Operations (Non-Formula)<br>K-12 Foundation Formula and Pupil Transportation<br>Medicaid Services (Formula)<br>Other Formula Programs<br>Revised Programs Legislatively Approved<br>Dublicated Authorization (non-additive) (6)<br>Supplemental Appropriations (Agency Operations) (7)                                                                                                                                                                                         | 4,098.8<br>2,040.4<br>1,247.5<br>635.1<br>175.8<br>-<br>-<br>-<br>13.0                                                   | 805.0<br>714.1<br>13.0<br>1.8<br>76.2<br>-<br>-<br>-                                                        | 4,903.9<br>2,754.5<br>1,260.5<br>636.9<br>252.0<br>-<br>-<br>-<br>13.0                                                   | 558.9<br>553.5<br>2.8<br>2.6<br>747.3                                       | 906.1<br>006.2<br>100.8<br> | 7,616.4<br>4,214.0<br>1,281.3<br>1,606.0<br>352.9<br>162.3<br>747.3<br>13.0                                              | 3,997.9<br>1,979.8<br>1,243.0<br>603.5<br>171.6<br>-<br>-                                     | 828.8<br>721.8<br>30.0<br>1.8<br>75.2<br>-<br>-<br>- | 4,826.7<br>2,701.6<br>1,273.0<br>605.3<br>246.8<br>-<br>-                                                                   | 564.3<br>559.5<br>4.8<br>-<br>-<br>-<br>-<br>-<br>771.7                       | 905.4<br>905.4<br>20.8<br>1,125.3<br>105.6<br>-<br>-<br>- | 7,548.1<br>4,166.6<br>1,293.7<br>1,735.3<br>352.4<br>-<br>7771.7                                                            | (100.9)<br>(60.6)<br>(4.5)<br>(31.6)<br>(4.2)        | -2.5%<br>-3.0%<br>-0.4%<br>-5.0%<br>-2.4%                        |
| 21                                                                               | Statewide Obligations                                                                                                                                                                                                                                                                                                                                                                                                                                                                                                                               | 1,158.7                                                                                                                  | 25.6                                                                                                        | 1,184.3                                                                                                                  | 52.9                                                                        | 28.7                        | 1,265.9                                                                                                                  | 1,262.0                                                                                       | 19.9                                                 | 1,281.9                                                                                                                     | 81.3                                                                          | 28.9                                                      | 1,392.1                                                                                                                     | 103.3                                                | 8.9%                                                             |
| 22<br>23<br>24<br>25<br>26<br>27<br>28<br>29<br>30<br>31<br>32<br>33<br>34<br>35 | Current Fiscal Year Appropriations<br>Debt Service<br>Fund Capitalization<br>Oil & Gas Production Tax Credits<br>Other Fund Capitalization<br>Permanent Fund Dividend Fund (2)<br>Retirement Costs: Actuarial Recommendation<br>Judgments, Claims and Settlements<br>Duplicated Authorization (non-additive) (6)<br>Supplemental Appropriations (Statewide)<br>Community Revenue Sharing<br>AKLNG and In-state Pipeline (7)<br>Cost of Issuing Pension Obligation Bonds (duplicated)<br>Pension Obligation Bond Proceeds to Retirement (duplicated) | 979.3<br>206.2<br>502.0<br>500.0<br>262.5<br>8.6                                                                         | 25.6<br>23.9<br>1.7<br>-<br>-<br>-<br>-<br>-<br>-<br>-<br>-<br>-<br>-<br>-<br>-                             | 1,004.9<br>230.1<br>503.7<br>500.0<br>3.7<br>262.5<br>8.6<br>179.4<br>35.4<br>144.0                                      | 48.7<br>43.3<br>5.4<br>-<br>5.4<br>-<br>15.4<br>-<br>4.2<br>12.7<br>2,531.5 |                             | 1,082.3<br>278.7<br>532.5<br>500.0<br>262.5<br>8.6<br>15.4<br>183.6<br>35.4<br>183.6<br>15.4<br>183.6<br>2,531.5         | 436.7<br>776.4<br>73.4<br>3.0<br>700.0<br>48.9<br>                                            | 19.9<br>18.3<br>-                                    | 455.0<br>778.0<br>73.4<br>4.6<br>700.0<br>48.9<br>-<br>-<br>-<br>-                                                          | 81.3<br>76.0<br>5.3<br>-<br>-<br>12.2<br>-<br>-<br>-<br>-<br>-<br>-<br>-<br>- |                                                           |                                                                                                                             | 282.7<br>230.4<br>(426.6)<br>1.0<br>(213.6)<br>(8.6) | 28.9%<br>111.8%<br>54.7%<br>-85.3%<br>50.0%<br>-81.4%<br>-100.0% |
| 36                                                                               | TOTAL CAPITAL APPROPRIATIONS                                                                                                                                                                                                                                                                                                                                                                                                                                                                                                                        | 118.4                                                                                                                    | 56.6                                                                                                        | 175.0                                                                                                                    | 27.7                                                                        | 1,275.9                     | 1,478.6                                                                                                                  | 194.3                                                                                         | 6.8                                                  | 201.0                                                                                                                       | 67.6                                                                          | 956.9                                                     | 1,225.5                                                                                                                     | 75.9                                                 | 64.1%                                                            |
| 37<br>38<br>39                                                                   | Current Fiscal Year Appropriations<br>Project Appropriations & RPLs (Revised Programs)<br>Duplicated Authorization (non-additive) (6)                                                                                                                                                                                                                                                                                                                                                                                                               | <u>118.4</u><br>118.4<br>-                                                                                               | <u> </u>                                                                                                    | <u> </u>                                                                                                                 | 27.7<br>27.7<br>32.5                                                        | <u> </u>                    | <b>1,478.6</b><br>1,478.6<br>32.5                                                                                        | <b>194.3</b><br>                                                                              | <u>6.8</u><br>6.8<br>-                               | 201.0<br>201.0                                                                                                              | 67.6<br>67.6<br>36.2                                                          | <u>956.9</u><br>956.9<br>-                                | <u>1,225.5</u><br>1,225.5<br><u>36.2</u>                                                                                    | <u>75.9</u><br>75.9                                  | <b>64.1%</b><br>64.1%                                            |
| 40                                                                               | Money on the Street (includes all fund sources) (8)                                                                                                                                                                                                                                                                                                                                                                                                                                                                                                 | 118.4                                                                                                                    | 56.6                                                                                                        | 175.0                                                                                                                    | 60.2                                                                        | 1,275.9                     | 1,511.1                                                                                                                  | 194.3                                                                                         | 6.8                                                  | 201.0                                                                                                                       | 103.8                                                                         | 956.9                                                     | 1,261.8                                                                                                                     | 75.9                                                 | 64.1%                                                            |
| 42<br>43                                                                         | Pre-Transfers Authorization (unduplicated) Pre-Transfers Surplus/(Deficit) Pre-Transfer Authorization without Governor's Legislation (9) Pre-Transfer Deficit without Governor's Legislation (9)                                                                                                                                                                                                                                                                                                                                                    | 5,389.0<br>(3,779.5)                                                                                                     | 887.2<br><sub>Re</sub>                                                                                      | 6,276.2<br>venue Covers                                                                                                  | 639.5<br>29.9%                                                              | 3,458.3<br>of Appropria     | 10,374.0<br>tions                                                                                                        | <b>5,454.2</b><br>(440.7)<br>5,305.8<br>(3,520.7)                                             |                                                      | 6,309.6<br>enue Covers                                                                                                      | 713.2<br>91.9%                                                                | 3,142.9<br>of Appropriat                                  |                                                                                                                             | 65.2                                                 | 1.2%                                                             |