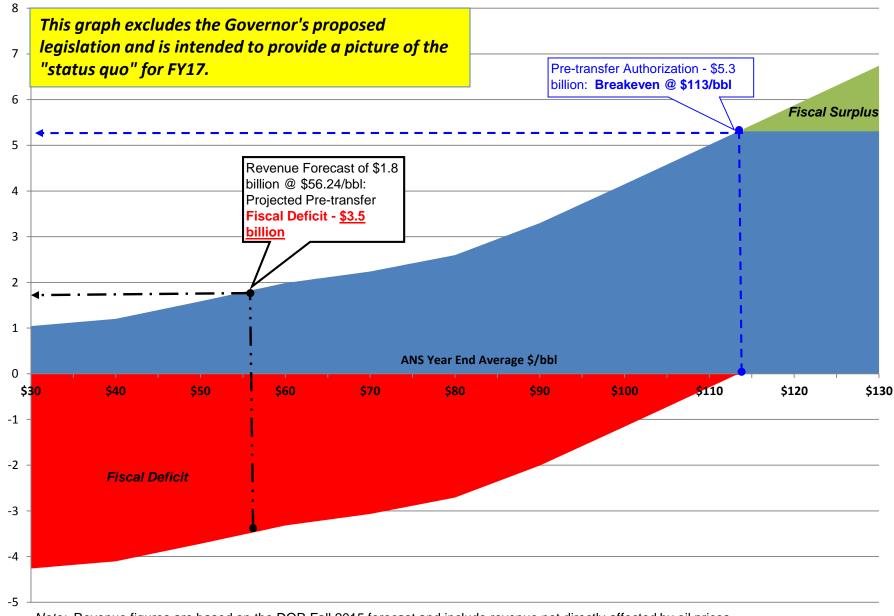

### State of Alaska Fiscal Summary--FY16 and FY17 (Part 1) (\$ millions)

| (\$ | millio |
|-----|--------|
|     |        |

|                                                                                  |                                                                                                                                                                                                                                                                                                                                                                                                                                                                                                                                                     |                                                                                                                          |                                                                                                             | FY16 Manag                                                                                                               | ement Dien                                                                  | (\$ million                 | 3,                                                                                                                       |                                                                                               |                                                      | EV47.0                                                                                                                      | overnor                                                                       |                                                           |                                                                                                                             | Change                                               |                                                                  |
|----------------------------------------------------------------------------------|-----------------------------------------------------------------------------------------------------------------------------------------------------------------------------------------------------------------------------------------------------------------------------------------------------------------------------------------------------------------------------------------------------------------------------------------------------------------------------------------------------------------------------------------------------|--------------------------------------------------------------------------------------------------------------------------|-------------------------------------------------------------------------------------------------------------|--------------------------------------------------------------------------------------------------------------------------|-----------------------------------------------------------------------------|-----------------------------|--------------------------------------------------------------------------------------------------------------------------|-----------------------------------------------------------------------------------------------|------------------------------------------------------|-----------------------------------------------------------------------------------------------------------------------------|-------------------------------------------------------------------------------|-----------------------------------------------------------|-----------------------------------------------------------------------------------------------------------------------------|------------------------------------------------------|------------------------------------------------------------------|
|                                                                                  |                                                                                                                                                                                                                                                                                                                                                                                                                                                                                                                                                     | Unrestricted<br>General<br>Funds                                                                                         | Designated<br>General<br>Funds                                                                              | Total General<br>Funds                                                                                                   | Other State<br>Funds                                                        | Federal<br>Receipts         | All Funds                                                                                                                | Unrestricted<br>General<br>Funds                                                              | Designated<br>General<br>Funds                       | Total<br>General<br>Funds                                                                                                   | Other State<br>Funds                                                          | Federal<br>Receipts                                       | All Funds                                                                                                                   | Change<br>\$                                         | %                                                                |
| 1<br>2<br>3<br>4<br>5<br>6<br>7<br>8<br>9<br>10                                  | REVENUE<br>Unrestricted General Fund Revenue (Fall 2015) (1)<br>Production Taxes and Non-dedicated Royalities<br>Other Current Sources of Revenue<br>Sustainable Transfer from the Earnings Reserve Account (2)<br>Transfer from the Earnings Reserve Account for Dividends (2)<br>Production Taxes and Royalities to Earnings Reserve Account<br>New Revenue Sources Proposed by the Governor (3)<br>Carryforward, Repeals, Adjustments and Fiscal Notes (4)<br>Designated General Fund Revenue (5)                                                | <b>1,609.5</b><br>1,593.0<br>-<br>-<br>-<br>-<br>-<br>-<br>-<br>-<br>-<br>-<br>-<br>-<br>-<br>-<br>-<br>-<br>-<br>-<br>- | <b>926.8</b><br>-<br>-<br>-<br>-<br>-<br>-<br>-<br>-<br>-<br>-<br>-<br>-<br>-<br>-<br>-<br>-<br>-<br>-<br>- | <b>2,536.2</b><br>1,593.0<br>-<br>-<br>-<br>-<br>-<br>-<br>-<br>-<br>-<br>-<br>-<br>-<br>-<br>-<br>-<br>-<br>-<br>-<br>- | 639.5<br>-<br>-<br>-<br>-<br>-<br>-                                         | <b>3,458.3</b>              | <b>6,634.0</b><br>1,593.0<br>-<br>-<br>-<br>-<br>-<br>-<br>-<br>-<br>-<br>-<br>-<br>-<br>-<br>-<br>-<br>-<br>-<br>-<br>- | <b>5,013.5</b><br>1,796.4<br>991.3<br>805.1<br>3,200.0<br>230.9<br>(446.5)<br>244.0<br>(11.3) | <b>894.7</b>                                         | <b>5,908.2</b><br><b>1,796.4</b><br><i>991.3</i><br><i>805.1</i><br>3,200.0<br>230.9<br>(446.5)<br>244.0<br>(11.3)<br>894.7 | 713.2                                                                         | 3,142.9                                                   | <b>6,976.6</b><br><b>1,796.4</b><br><i>991.3</i><br><i>805.1</i><br>3,200.0<br>230.9<br>(446.5)<br>244.0<br>(11.3)<br>894.7 | 3,404.0                                              | 211.5%                                                           |
|                                                                                  | APPROPRIATIONS                                                                                                                                                                                                                                                                                                                                                                                                                                                                                                                                      |                                                                                                                          |                                                                                                             |                                                                                                                          |                                                                             |                             |                                                                                                                          |                                                                                               |                                                      |                                                                                                                             |                                                                               |                                                           |                                                                                                                             |                                                      |                                                                  |
| 11                                                                               | TOTAL OPERATING APPROPRIATIONS                                                                                                                                                                                                                                                                                                                                                                                                                                                                                                                      | 5,270.6                                                                                                                  | 830.6                                                                                                       | 6,101.2                                                                                                                  | 611.8                                                                       | 2,182.4                     | 8,895.4                                                                                                                  | 5,259.9                                                                                       | 848.7                                                | 6,108.6                                                                                                                     | 645.6                                                                         | 2,185.9                                                   | 8,940.2                                                                                                                     | (10.7)                                               | -0.2%                                                            |
| 12                                                                               | Agency Operations                                                                                                                                                                                                                                                                                                                                                                                                                                                                                                                                   | 4,111.8                                                                                                                  | 805.0                                                                                                       | 4,916.9                                                                                                                  | 558.9                                                                       | 2,153.7                     | 7,629.4                                                                                                                  | 3,997.9                                                                                       | 828.8                                                | 4,826.7                                                                                                                     | 564.3                                                                         | 2,157.1                                                   | 7,548.1                                                                                                                     | (113.9)                                              | -2.8%                                                            |
| 13<br>14<br>15<br>16<br>17<br>18<br>19<br>20                                     | Current Fiscal Year Appropriations (Includes Fiscal Notes)<br>Agency Operations (Non-Formula)<br>K-12 Foundation Formula and Pupil Transportation<br>Medicaid Services (Formula)<br>Other Formula Programs<br>Revised Programs Legislatively Approved<br>Dublicated Authorization (non-additive) (6)<br>Supplemental Appropriations (Agency Operations) (7)                                                                                                                                                                                         | 4,098.8<br>2,040.4<br>1,247.5<br>635.1<br>175.8<br>-<br>-<br>-<br>13.0                                                   | 805.0<br>714.1<br>13.0<br>1.8<br>76.2<br>-<br>-<br>-                                                        | 4,903.9<br>2,754.5<br>1,260.5<br>636.9<br>252.0<br>-<br>-<br>-<br>13.0                                                   | 558.9<br>553.5<br>2.8<br>2.6<br>747.3                                       | 906.1<br>006.2<br>100.8<br> | 7,616.4<br>4,214.0<br>1,281.3<br>1,606.0<br>352.9<br>162.3<br>747.3<br>13.0                                              | 3,997.9<br>1,979.8<br>1,243.0<br>603.5<br>171.6<br>-<br>-                                     | 828.8<br>721.8<br>30.0<br>1.8<br>75.2<br>-<br>-<br>- | 4,826.7<br>2,701.6<br>1,273.0<br>605.3<br>246.8<br>-<br>-                                                                   | 564.3<br>559.5<br>4.8<br>-<br>-<br>-<br>-<br>-<br>771.7                       | 905.4<br>905.4<br>20.8<br>1,125.3<br>105.6<br>-<br>-<br>- | 7,548.1<br>4,166.6<br>1,293.7<br>1,735.3<br>352.4<br>-<br>7771.7                                                            | (100.9)<br>(60.6)<br>(4.5)<br>(31.6)<br>(4.2)        | -2.5%<br>-3.0%<br>-0.4%<br>-5.0%<br>-2.4%                        |
| 21                                                                               | Statewide Obligations                                                                                                                                                                                                                                                                                                                                                                                                                                                                                                                               | 1,158.7                                                                                                                  | 25.6                                                                                                        | 1,184.3                                                                                                                  | 52.9                                                                        | 28.7                        | 1,265.9                                                                                                                  | 1,262.0                                                                                       | 19.9                                                 | 1,281.9                                                                                                                     | 81.3                                                                          | 28.9                                                      | 1,392.1                                                                                                                     | 103.3                                                | 8.9%                                                             |
| 22<br>23<br>24<br>25<br>26<br>27<br>28<br>29<br>30<br>31<br>32<br>33<br>34<br>35 | Current Fiscal Year Appropriations<br>Debt Service<br>Fund Capitalization<br>Oil & Gas Production Tax Credits<br>Other Fund Capitalization<br>Permanent Fund Dividend Fund (2)<br>Retirement Costs: Actuarial Recommendation<br>Judgments, Claims and Settlements<br>Duplicated Authorization (non-additive) (6)<br>Supplemental Appropriations (Statewide)<br>Community Revenue Sharing<br>AKLNG and In-state Pipeline (7)<br>Cost of Issuing Pension Obligation Bonds (duplicated)<br>Pension Obligation Bond Proceeds to Retirement (duplicated) | 979.3<br>206.2<br>502.0<br>500.0<br>262.5<br>8.6                                                                         | 25.6<br>23.9<br>1.7<br>-<br>-<br>-<br>-<br>-<br>-<br>-<br>-<br>-<br>-<br>-<br>-                             | 1,004.9<br>230.1<br>503.7<br>500.0<br>3.7<br>262.5<br>8.6<br>179.4<br>35.4<br>144.0                                      | 48.7<br>43.3<br>5.4<br>-<br>5.4<br>-<br>15.4<br>-<br>4.2<br>12.7<br>2,531.5 |                             | 1,082.3<br>278.7<br>532.5<br>500.0<br>262.5<br>8.6<br>15.4<br>183.6<br>35.4<br>183.6<br>15.4<br>183.6<br>2,531.5         | 436.7<br>776.4<br>73.4<br>3.0<br>700.0<br>48.9<br>                                            | 19.9<br>18.3<br>-                                    | 455.0<br>778.0<br>73.4<br>4.6<br>700.0<br>48.9<br>-<br>-<br>-<br>-                                                          | 81.3<br>76.0<br>5.3<br>-<br>-<br>12.2<br>-<br>-<br>-<br>-<br>-<br>-<br>-<br>- |                                                           |                                                                                                                             | 282.7<br>230.4<br>(426.6)<br>1.0<br>(213.6)<br>(8.6) | 28.9%<br>111.8%<br>54.7%<br>-85.3%<br>50.0%<br>-81.4%<br>-100.0% |
| 36                                                                               | TOTAL CAPITAL APPROPRIATIONS                                                                                                                                                                                                                                                                                                                                                                                                                                                                                                                        | 118.4                                                                                                                    | 56.6                                                                                                        | 175.0                                                                                                                    | 27.7                                                                        | 1,275.9                     | 1,478.6                                                                                                                  | 194.3                                                                                         | 6.8                                                  | 201.0                                                                                                                       | 67.6                                                                          | 956.9                                                     | 1,225.5                                                                                                                     | 75.9                                                 | 64.1%                                                            |
| 37<br>38<br>39                                                                   | Current Fiscal Year Appropriations<br>Project Appropriations & RPLs (Revised Programs)<br>Duplicated Authorization (non-additive) (6)                                                                                                                                                                                                                                                                                                                                                                                                               | <u>118.4</u><br>118.4<br>-                                                                                               | <u> </u>                                                                                                    | <u> </u>                                                                                                                 | 27.7<br>27.7<br>32.5                                                        | <u> </u>                    | <b>1,478.6</b><br>1,478.6<br>32.5                                                                                        | <b>194.3</b><br>                                                                              | <u>6.8</u><br>6.8<br>-                               | 201.0<br>201.0                                                                                                              | 67.6<br>67.6<br>36.2                                                          | <u>956.9</u><br>956.9<br>-                                | <u>1,225.5</u><br>1,225.5<br><u>36.2</u>                                                                                    | <u>75.9</u><br>75.9                                  | <b>64.1%</b><br>64.1%                                            |
| 40                                                                               | Money on the Street (includes all fund sources) (8)                                                                                                                                                                                                                                                                                                                                                                                                                                                                                                 | 118.4                                                                                                                    | 56.6                                                                                                        | 175.0                                                                                                                    | 60.2                                                                        | 1,275.9                     | 1,511.1                                                                                                                  | 194.3                                                                                         | 6.8                                                  | 201.0                                                                                                                       | 103.8                                                                         | 956.9                                                     | 1,261.8                                                                                                                     | 75.9                                                 | 64.1%                                                            |
| 42<br>43                                                                         | Pre-Transfers Authorization (unduplicated) Pre-Transfers Surplus/(Deficit) Pre-Transfer Authorization without Governor's Legislation (9) Pre-Transfer Deficit without Governor's Legislation (9)                                                                                                                                                                                                                                                                                                                                                    | 5,389.0<br>(3,779.5)                                                                                                     | 887.2<br><sub>Re</sub>                                                                                      | 6,276.2<br>venue Covers                                                                                                  | 639.5<br>29.9%                                                              | 3,458.3<br>of Appropria     | 10,374.0<br>tions                                                                                                        | <b>5,454.2</b><br>(440.7)<br>5,305.8<br>(3,520.7)                                             |                                                      | 6,309.6<br>enue Covers                                                                                                      | 713.2<br>91.9%                                                                | 3,142.9<br>of Appropriat                                  |                                                                                                                             | 65.2                                                 | 1.2%                                                             |