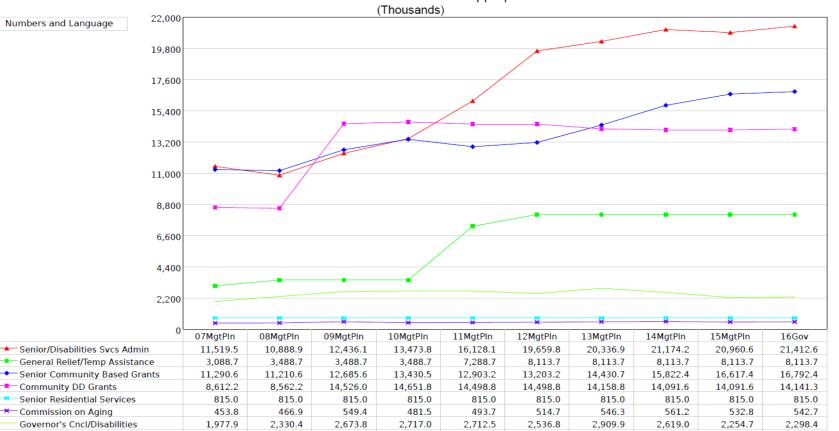

## Allocation Summary 2007 - 2016

Multi-year Allocation Summary - Operating Budget - FY 2016 Governor Structure Department of Health and Social Services Senior and Disabilities Services Appropriation

Numbers and Language Provided by: Legislative

Community DD Grants

Commission on Aging

Total

**Finance** 

Division

54.840.0

59.342.0

61.311.3

63.197.1

63.385.8

64.116.1

MISSION TO PROMOTE AND PROTECT THE HEALTH AND WELL-BEING OF ALASKANS

47.174.6

49.058.3

37,757.7

37.762.7