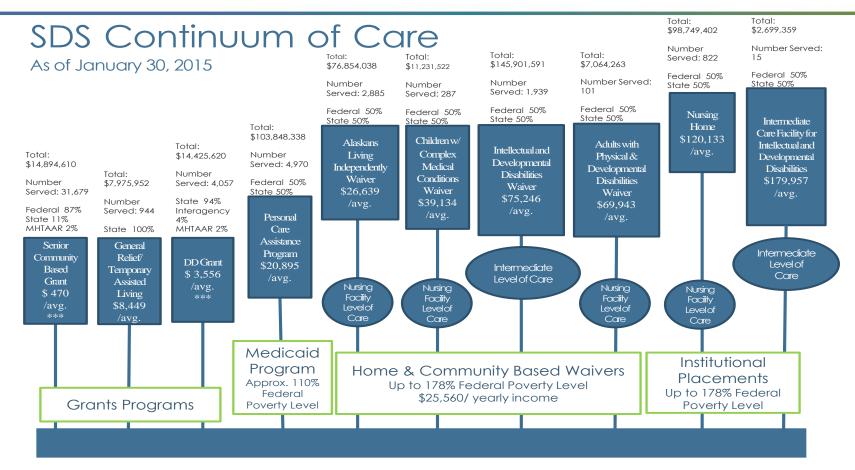

## Continuum of Care

<sup>\*\*</sup>Grant recipients can also be eligible for PCA.

<sup>\*\*\*</sup>The average costs are based on preliminary FY 2014 data