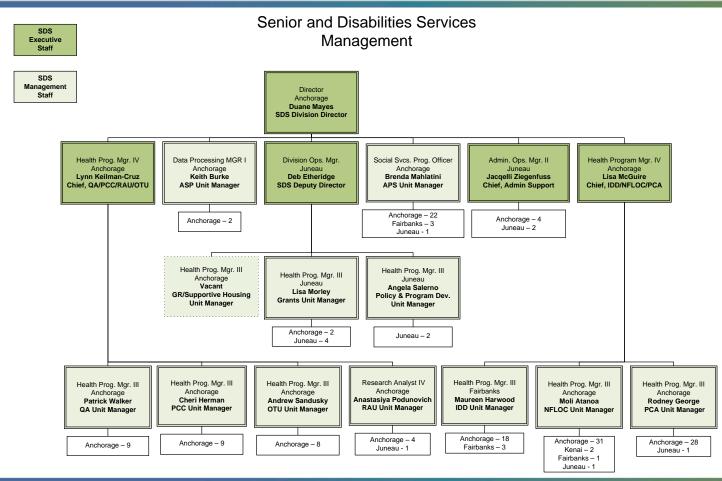

House Finance DHSS Budget Subcommittee | FY2016 Division Overview

Duane Mayes | Director

Division of Senior and Disabilities Services

**JANUARY 30, 2015** 

## Division Organization Chart





#### Division Overview

- Mission: Senior and Disabilities Services promotes health, well being and safety for individuals with disabilities, seniors and vulnerable adults by facilitating access to quality services and supports that foster independence, personal choice and dignity.
- 171 FT/PT Positions
- \$63,385.8 FY2015 Management Plan
- 2.35% of DHSS FY2015 Management Plan
- Total service population 32,521



# Division Core Service Alignment



STATE OF ALASKA
DEPARTMENT OF HEALTH & SOCIAL SERVICES

FY2015
DIVISION OF
SENIOR & DISABILITIES SERVICES
CORE SERVICE ALIGNMENT

PRIORITY 1 PRIORITY 2 PRIORITY 3 **HEALTH & WELLNESS** SAFE & RESPONSIBLE INDIVIDUALS, FAMILIES & **HEALTH CARE ACCESS DELIVERY & VALUE** ACROSS THE LIFESPAN COMMUNITIES CORE SERVICE 1.1 **CORE SERVICE 1.2 CORE S