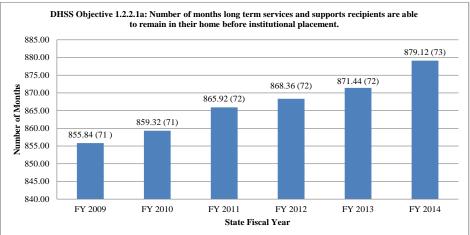

■SDS



DIVISION OF JUVENILE JUSTICE



DIVISION OF PUBLIC ASSISTANCE



DIVISION OF PUBLIC HEALTH



SENIOR & DISABILITIES SERVICES



MANAGEMENT SERVICES

\$257.2 spent to protect and promote the health of Alaskans

\$573,236.4 spent to provide quality of life in a safe living environment for Maskans

\$1,987.3 spent to strengthen Alaska families

\$25,212.9 spent to protect vulnerable Alaskans

\$1,498.7 spent to promote personal responsibility and accoubtable decisions by Alaskans

TOTAL BUDGET



## Continuum of Care



<sup>\*\*</sup>Grant recipients can also be eligible for PCA.

<sup>\*\*\*</sup>The average costs are based on preliminary FY 2014 data



## Efficiency Measures

What does it cost to provide services?







#### Effectiveness Measures

Alaskans are better off!











#### **DHSS/SDS Service Population**

#### PRIORITY 1 HEALTH & WELLNESS ACROSS THE LIFESPAN

**CORE SERVICE 1.1** 

Protect and promote the health of Alaskans

CORE SERVICE 1.2

Provide quality of life in a safe living environment for Alaskans

#### PRIORITY 2 HEALTH CARE ACCESS DELIVERY & VALUE

CORE SERVICE 2.1

Manage health care coverage for Alaskans in need

CORE SERVICE 2.2

Facilitate access to affordable health care for Alaskans

#### PRIORITY 3 SAFE & RESPONSIBLE INDIVIDUALS, FAMILIES & COMMUNITIES

CORE SERVICE 3.1

Strengthen Alaska families

CORE SERVICE 3.2

Protect vulnerable Alaskans

CORE SERVICE 3.3
Promote personal responsibility and accountable decisions by

Alaskans





## Allocation Summary 2007 - 2016

Multi-year Allocation Summary - Operating Budget - FY 2