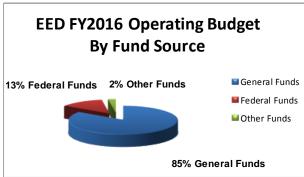

# Department of Education & Early Development FY2016 Governor's Amended Operating Budget \*

\*includes school debt reimbursement, foundation program, and pupil transportation

|                       | Designated           | Unrestricted         | Federal   | Other    |             |
|-----------------------|----------------------|----------------------|-----------|----------|-------------|
|                       | <b>General Funds</b> | <b>General Funds</b> | Funds     | Funds    | Total       |
| K-12 Formula Programs | 36,900.0             | 1,364,481.6          | 20,791.0  | 0.0      | 1,422,172.6 |
| Agency Operations     | 19,545.6             | 53,620.0             | 211,212.7 | 40,124.2 | 324,502.5   |
| Total                 | 56,445.6             | 1,418,101.6          | 232,003.7 | 40,124.2 | 1,746,675.1 |