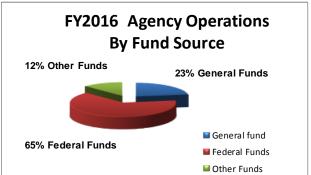

# Department of Education & Early Development FY2016 Governor's Amended Operating Budget \*

\*includes school debt reimbursement, foundation program, and pupil transportation

|                       | Designated           | Unrestricted         | Federal   | Other    |             |
|-----------------------|----------------------|----------------------|-----------|----------|-------------|
|                       | <b>General Funds</b> | <b>General Funds</b> | Funds     | Funds    | Total       |
| K-12 Formula Programs | 36,900.0             | 1,364,481.6          | 20,791.0  | 0.0      | 1,422,172.6 |
| Agency Operations     | 19,545.6             | 53,620.0             | 211,212.7 | 40,124.2 | 324,502.5   |
| Total                 | 56,445.6             | 1,418,101.6          | 232,003.7 | 40,124.2 | 1,746,675.1 |