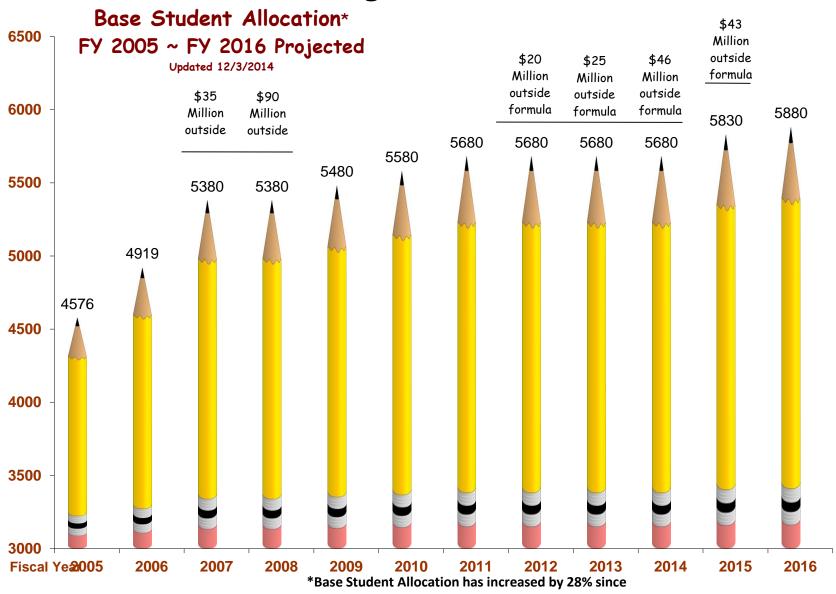

### Alaska Department of Education & Early Development

Public School Funding Program
FY2015 Authorized vs FY2016 Projected - Governor Amended
Updated 2/4/2015

| - paato a 2, 1, 20:0                             |               |               |            |
|--------------------------------------------------|---------------|---------------|------------|
|                                                  | FY2015        | FY2016        |            |
|                                                  | Authorized    | Projected     | Difference |
| ·                                                |               |               |            |
| Regular ADM                                      | 117,562.60    | 117,375.16    | (187.44)   |
| Correspondence ADM                               | 10,842.63     | 11,120.00     | 277.37     |
| Total ADM                                        | 128,405.23    | 128,495.16    | 89.93      |
|                                                  |               |               |            |
| Adjusted ADM                                     | 248,884.11    | 251,050.80    | 2,166.69   |
|                                                  |               |               |            |
| Basic Need                                       | \$1,450,994.4 | \$1,476,178.7 | \$25,184.3 |
| Required Local Effort                            | (228,347.6)   | (235,572.6)   | (7,225.0)  |
| Deductible Impact Aid                            | (67,595.6)    | (68,699.1)    | (1,103.5)  |
| Supplemental Funding Floor                       | 80.9          | 79.4          | (1.5)      |
| Quality Schools Grant                            | 3,982.1       | 4,016.8       | 34.7       |
| Military Flow Through and Other                  | 26,027.3      | 26,027.3      | 0.0        |
|                                                  |               |               |            |
| Total                                            | \$1,185,141.5 | \$1,202,030.5 | \$16,889.0 |
| FY2015 Appropriation                             | 13,522.8      |               | (13,522.8) |
|                                                  | 1,198,664.3   | 1,202,030.5   | 3,366.2    |
| Funding Sources                                  |               |               |            |
| 1004 General fund: Public Education Fund/formula | 1,167,873.3   | 1,168,239.5   | 366.2      |
| 1043 P/L 81-874                                  | 20,791.0      | 20,791.0      | -          |
| 1066 Public School                               | 10,000.0      | 13,000.0      | 3,000.0    |
| Total                                            | \$1,198,664.3 | \$1,202,030.5 | \$3,366.2  |

| **Additonal funding outside the Public Education Fund (PEF) / formula |                                                                            |  |  |  |  |  |  |  |  |
|-----------------------------------------------------------------------|----------------------------------------------------------------------------|--|--|--|--|--|--|--|--|
| FY2015                                                                | \$43 million in one-time funding to be distributed to school districts for |  |  |  |  |  |  |  |  |
| F12015                                                                | additional state aid.                                                      |  |  |  |  |  |  |  |  |