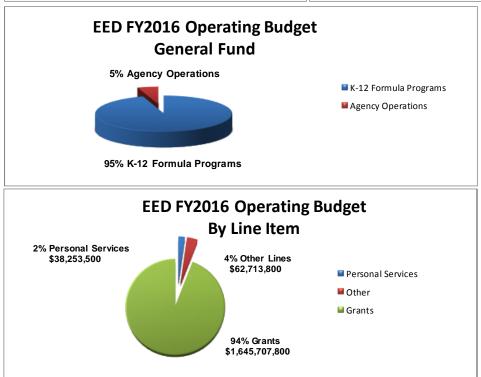

# Department of Education & Early Development FY2016 Governor's Amended Operating Budget \*

\*includes school debt reimbursement, foundation program, and pupil transportation

|                       | Designated           | Unrestricted         | Federal   | Other    |             |
|-----------------------|----------------------|----------------------|-----------|----------|-------------|
|                       | <b>General Funds</b> | <b>General Funds</b> | Funds     | Funds    | Total       |
| K-12 Formula Programs | 36,900.0             | 1,364,481.6          | 20,791.0  | 0.0      | 1,422,172.6 |
| Agency Operations     | 19,545.6             | 53,620.0             | 211,212.7 | 40,124.2 | 324,502.5   |
| Total                 | 56,445.6             | 1,418,101.6          | 232,003.7 | 40,124.2 | 1,746,675.1 |

# Department of Education & Early Development FY2016 Governor's Amended Budget

|                                            |          |     |    | Designated<br>General Funds | Unrestricted<br>General Funds | Federal<br>Funds | Other<br>Funds | Total         |
|--------------------------------------------|----------|-----|----|-----------------------------|-------------------------------|------------------|----------------|---------------|
| K-12 Formula Programs:                     |          |     |    |                             |                               |                  |                |               |
| Foundation Program                         |          |     |    | 13,000,000                  | 1,168,239,500                 | 20,791,000       | 0              | 1,202,030,500 |
| Boarding Home Grants                       |          |     |    | 0                           | 7,696,400                     | 0                | 0              | 7,696,400     |
| Youth in Detention                         |          |     |    | 0                           | 1,100,000                     | 0                | 0              | 1,100,000     |
| Special Schools                            |          |     |    | 0                           | 3,682,400                     | 0                | 0              | 3,682,400     |
| Pupil Transportation                       |          |     |    | 0                           | 79,240,300                    | 0                | 0              | 79,240,300    |
| School Debt Reimbursement                  |          |     |    | 23,900,000                  | 104,523,000                   | 0                | 0              | 128,423,000   |
| Subtotal K- 12 Formula Programs            |          |     |    | 36,900,000                  | 1,364,481,600                 | 20,791,000       | 0              | 1,422,172,600 |
| P                                          | ositions | S   |    | Designated                  | Unrestricted                  | Federal          | Other          |               |
|                                            | PFT F    | PPT | NP | <b>General Funds</b>        | <b>General Funds</b>          | Funds            | Funds          | Total         |
| Agency Operations:                         |          |     |    |                             |                               |                  |                |               |
| Executive Administration                   | 5        |     |    | 0                           | 894,600                       | 0                | 22,400         | 917,000       |
| Administrative Services                    | 10       |     | 1  | 0                           | 782,700                       | 145,000          | 747,400        | 1,675,100     |
| Information Services                       | 7        |     |    | 0                           | 312,800                       | 0                | 759,200        | 1,072,000     |
| School Finance & Facilities                | 14       |     | 1  | 0                           | 1,727,400                     | 0                | 821,100        | 2,548,500     |
| Student and School Achievement             | 63       |     |    | 500,400                     | 11,955,000                    | 153,969,000      | 700,300        | 167,124,700   |
| Alaska Learning Network                    | 0        |     |    | 0                           | 599,700                       | 0                | 0              | 599,700       |
| State System of Support                    | 7        |     |    | 0                           | 1,976,400                     | 0                | 0              | 1,976,400     |
| Statewide Mentoring Program                | 0        |     |    | 0                           | 2,300,000                     | 0                | 0              | 2,300,000     |
| Teacher Certification                      | 5        |     |    | 913,700                     | 200                           | 0                | 16,400         | 930,300       |
| Child Nutrition                            | 10       |     |    | 0                           | 103,900                       | 52,705,800       | 0              | 52,809,700    |
| Early Learning Coordination                | 3        |     |    | 0                           | 8,747,400                     | 278,500          | 0              | 9,025,900     |
| Pre-Kindergarten Grants                    | 0        |     |    | 0                           | 1,900,000                     | 0                | 0              | 1,900,000     |
| Professional Teaching Practices Commission | 2        |     |    | 303,900                     | 0                             | 0                | 0              | 303,900       |
| Alaska State Council on the Arts           | 6        |     |    | 10,900                      | 810,000                       | 805,000          | 458,600        | 2,084,500     |
| Mt. Edgecumbe Boarding School              | 36       | 11  |    | 57,400                      | 4,654,800                     | 0                | 6,096,100      | 10,808,300    |
| State Facilities Maintenance               | 8        |     |    | 0                           | 0                             | 0                | 1,187,900      | 1,187,900     |
| State Facilities Rent                      | 0        |     |    | 0                           | 2,298,200                     | 0                | 26,000         | 2,324,200     |
| Library Operations                         | 34       |     | 2  | 63,000                      | 7,864,000                     | 1,200,000        | 358,300        | 9,485,300     |
| Archives                                   | 10       |     |    | 0                           | 1,145,300                     | 40,000           | 160,500        | 1,345,800     |
| Online With Libraries (OWL)                | 0        |     |    | 0                           | 719,800                       | 0                | 0              | 719,800       |
| Museum Operations                          | 14       | 4   |    | 363,500                     | 1,724,800                     | 60,000           | 0              | 2,148,300     |
| Live Homework Help                         | 0        |     |    | 0                           | 138,200                       | 0                | 0              | ,             |
| ACPE - Program Admin & Operations          | 95       |     | 11 | 5,832,800                   | 0                             | 2,009,400        | 14,968,000     | 22,810,200    |
| WWAMI Medical Education                    | 0        |     |    | 0                           | 2,964,800                     | 0                | 0              | 2,964,800     |
| Alaska Performance Scholarship Awards      | 0        |     |    | 11,500,000                  | 0                             | 0                | 0              | 11,500,000    |
| ASLC - Loan Servicing                      | 0        |     |    | 0                           | 0                             | 0                | 13,802,000     | 13,802,000    |
| Subtotal Agency Operations                 | 329      | 15  | 15 | 19,545,600                  | 53,620,000                    | 211,212,700      | 40,124,200     | 324,502,500   |
| Total                                      | 329      | 15  | 15 | 56,445,600                  | 1,418,101,600                 | 232,003,700      | 40,124,200     | 1,746,675,100 |