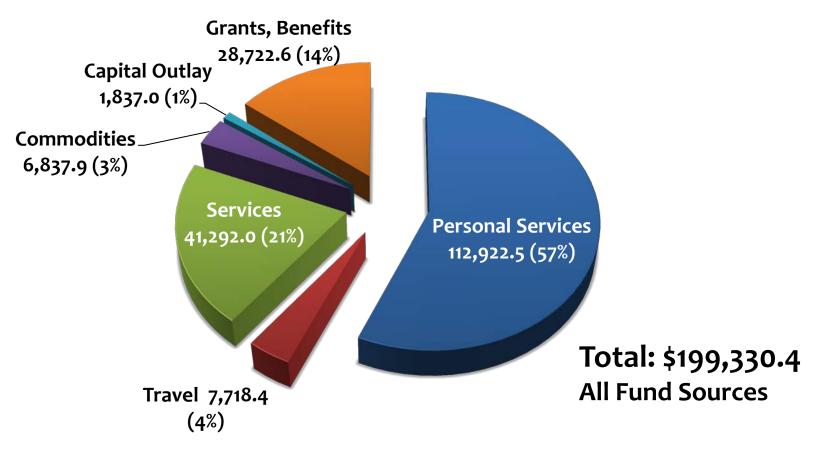

#### FY2016 Operating Budget By Line Item

## **Department of Public Safety**

| FY2015 Management Plan | FY2016 Gov's Amended | Difference      |
|------------------------|----------------------|-----------------|
| TOTAL 206,581.4        | TOTAL 199,330.4      | TOTAL (7,251.0) |
| UGF 171,553.2          | UGF 167,517.6        | UGF (4,035.6)   |
| DGF 6,555.7            | DGF 6,599.9          | DGF 4.2         |
| Other 17,684.8         | Other 14,413.3       | Other (3,271.5) |
| Federal 10,787.7       | Federal 10,799.6     | Federal 11.9    |
| TOTAL POSITIONS        | TOTAL POSITIONS      | TOTAL POSITIONS |
| 885 PFT                | 861 PFT              | (24) PFT*       |
| 18 PPT                 | 18 PPT               | 0 PPT           |
| 23 Non Perm            | 14 Non Perm          | (9) Non Perm    |