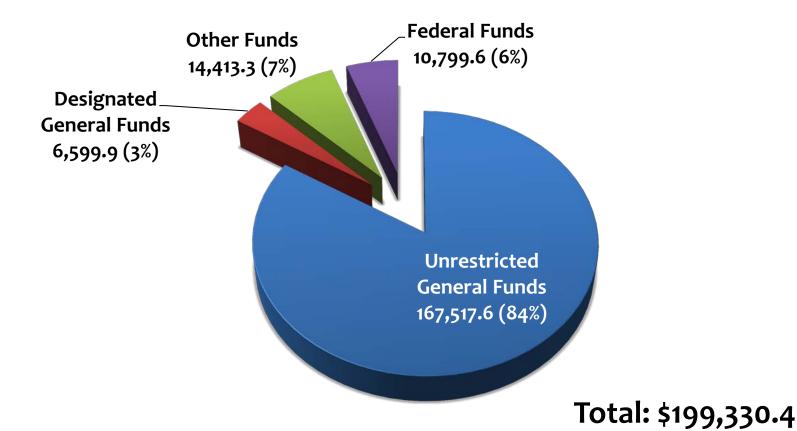

## **Department of Public Safety**

| FY2015 Management Plan | FY2016 Gov's Amended | Difference      |
|------------------------|----------------------|-----------------|
| TOTAL 206,581.4        | TOTAL 199,330.4      | TOTAL (7,251.0) |
| UGF 171,553.2          | UGF 167,517.6        | UGF (4,035.6)   |
| DGF 6,555.7            | DGF 6,599.9          | DGF 4.2         |
| Other 17,684.8         | Other 14,413.3       | Other (3,271.5) |
| Federal 10,787.7       | Federal 10,799.6     | Federal 11.9    |
| TOTAL POSITIONS        | TOTAL POSITIONS      | TOTAL POSITIONS |
| 885 PFT                | 861 PFT              | (24) PFT*       |
| 18 PPT                 | 18 PPT               | 0 PPT           |
| 23 Non Perm            | 14 Non Perm          | (9) Non Perm    |

#### FY2016 Operating Budget By Fund Source