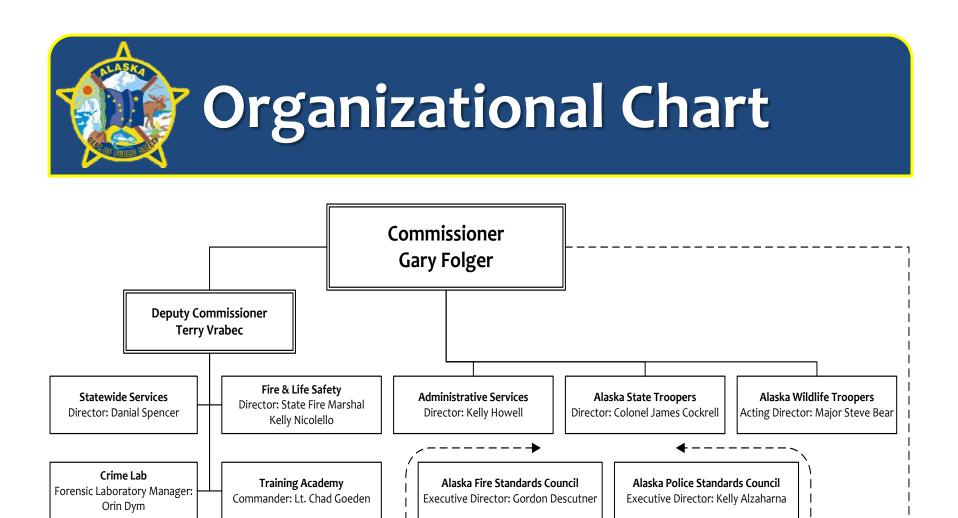

# **Department of Public Safety**

Council on Domestic Violence & Sexual Assault Executive Director: Lauree Morton

COUNCILS

- DPS is Alaska's primary statewide law enforcement agency
- Direct support to other agencies
  - Investigative assistance
  - Search and rescue
  - Training
  - Alaska Public Safety Information Network
  - Crime lab