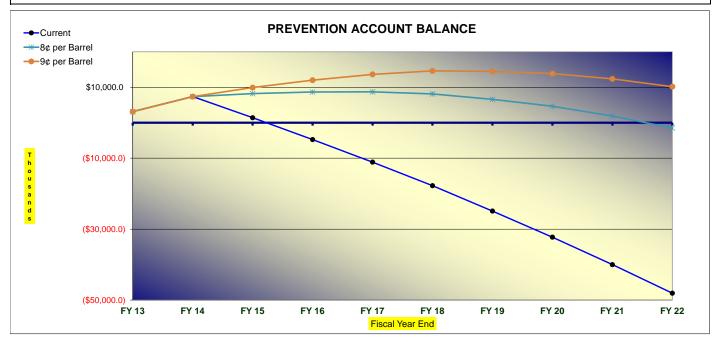

| Current Projection                                                 |           |          |           |           |            |            |            |            |            |            |
|--------------------------------------------------------------------|-----------|----------|-----------|-----------|------------|------------|------------|------------|------------|------------|
| FY 12 YEAR END PREVENTION ACCOUNT BALANCE                          | 9,599.2   |          |           |           |            |            |            |            |            |            |
|                                                                    | FY 13     | FY 14    | FY 15     | FY 16     | FY 17      | FY 18      | FY 19      | FY 20      | FY 21      | FY 22      |
| REVENUE to PREVENTION ACCOUNT                                      |           |          |           |           |            |            |            |            |            |            |
| 4¢ Surcharge (Fall 2012 Revenue Sources)                           | 7,558.6   | 7,000.0  | 6,800.0   | 6,600.0   | 6,400.0    | 6,100.0    | 5,600.0    | 5,400.0    | 5,000.0    | 4,700.0    |
| Cost Recovery/Fines/Penalties                                      | 976.4     | 11,500.0 | 1,500.0   | 1,500.0   | 1,500.0    | 1,500.0    | 1,500.0    | 1,500.0    | 1,500.0    | 1,500.0    |
| Investment Income                                                  | 1,200.0   | 1,200.0  | 1,200.0   | 1,200.0   | 1,200.0    | 1,200.0    | 1,200.0    | 1,200.0    | 1,200.0    | 1,200.0    |
| Total Projected Annual Revenue                                     | 9,735.0   | 19,700.0 | 9,500.0   | 9,300.0   | 9,100.0    | 8,800.0    | 8,300.0    | 8,100.0    | 7,700.0    | 7,400.0    |
| EXPENSES from PREVENTION ACCOUNT                                   |           |          |           |           |            |            |            |            |            |            |
| Governor's Operating Budget                                        | 15,450.0  | 15,455.0 | 15,455.0  | 15,455.0  | 15,455.0   | 15,455.0   | 15,455.0   | 15,455.0   | 15,455.0   | 15,455.0   |
| Governor's Capital Budget                                          | 750.0     | 0.0      | 0.0       | 0.0       | 0.0        | 0.0        | 0.0        | 0.0        | 0.0        | 0.0        |
| Total Projected Annual Expenses                                    | 16,200.0  | 15,455.0 | 15,455.0  | 15,455.0  | 15,455.0   | 15,455.0   | 15,455.0   | 15,455.0   | 15,455.0   | 15,455.0   |
| Projected Annual Surplus (Deficit) *                               | (6,465.0) | 4,245.0  | (5,955.0) | (6,155.0) | (6,355.0)  | (6,655.0)  | (7,155.0)  | (7,355.0)  | (7,755.0)  | (8,055.0)  |
| PROJECTED YEAR END PREVENTION ACCOUNT BALANCE At Current Surcharge | 3,134.2   | 7,379.2  | 1,424.2   | (4,730.8) | (11,085.8) | (17,740.8) | (24,895.8) | (32,250.8) | (40,005.8) | (48,060.8) |

\* The fund balance will be evaluated annually to determine general funds that may be needed to continue spill prevention activities at current levels

| Surcharge Rate Increase Required to Sustain Fund Solely Through Rat                                        | es                 |                    |                      |                      |                      |                         |                      |                      |                       |
|------------------------------------------------------------------------------------------------------------|--------------------|--------------------|----------------------|----------------------|----------------------|-------------------------|----------------------|----------------------|-----------------------|
| Surcharge Revenue If Surcharge Were Increased Effective July 1, 2013 to:<br>8c per Barrel<br>9c per Barrel | 7,558.6<br>7,558.6 | ,                  | 13,600.0<br>15,300.0 | 13,200.0<br>14,850.0 | 12,800.0<br>14,400.0 | 11,200.0<br>12,600.0    | 10,800.0<br>12,150.0 | 10,000.0<br>11,250.0 | 9,400.0<br>10,575.0   |
| PROJECTED YEAR END PREVENTION ACCOUNT BALANCE AT: 8c per Barrel 9c per Barrel                              | 3,134.2<br>3,134.2 | 7,379.2<br>7,379.2 | - ,                  | -,                   | - /                  | <br>6,604.2<br>14,479.2 | ,                    | 1,894.2<br>12,369.2  | (1,460.8)<br>10,189.2 |