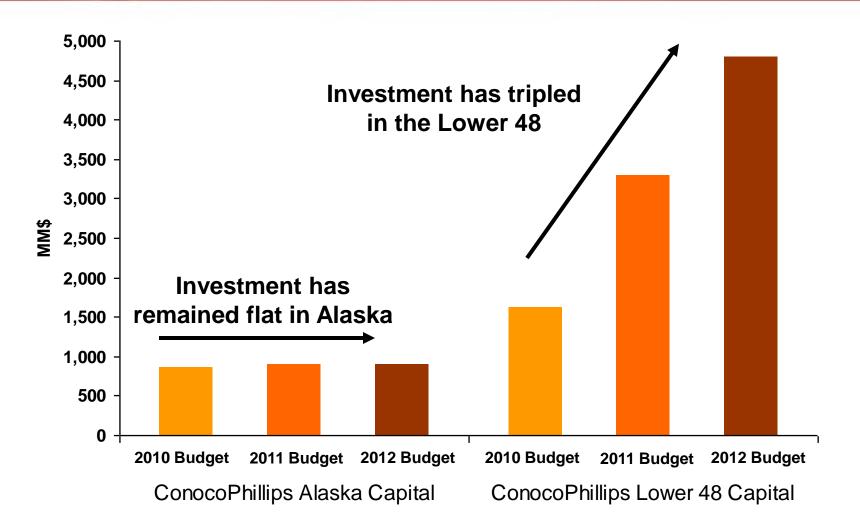

## **ConocoPhillips Capital Allocation**

Investment flows where investor has upside