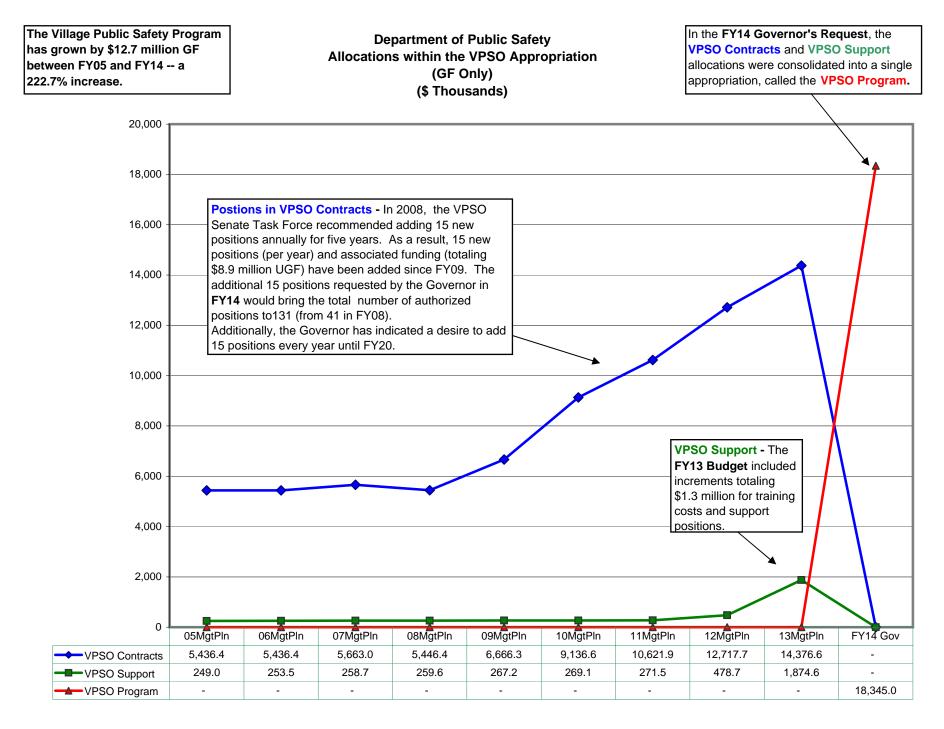

The Department of Public Safety's budget grew by \$94 million (All Funds) between FY05 and FY14 Gov -- an 81% increase.

| The Alaska State Trooper<br>appropriation budget grew by \$59.9<br>million GF between FY05 and FY14<br>an 87.6% increase.<br>80,000.0<br>70,000.0 |                                | Department of Public Safety<br>Allocations within the Alaska State Troopers Appropriation<br>(General Funds)<br>(\$ Thousands)                                                                                                                                                                                                           |                                                                                                                         |                    |                      |                      |                                                                                                                        | n fund sour<br>\$3.1 mi<br>Receipts;<br>\$13.5 - | FY14 Gov includes \$4.2 million GF to replace the following<br>fund sources:<br>\$3.1 million - Special Projects - CIP and Federal<br>Receipts;<br>\$13.5 - Statewide Drug & Alcohol Unit - ARRA Receipts<br>and GF Match; |                      |                    |  |  |
|---------------------------------------------------------------------------------------------------------------------------------------------------|--------------------------------|------------------------------------------------------------------------------------------------------------------------------------------------------------------------------------------------------------------------------------------------------------------------------------------------------------------------------------------|-------------------------------------------------------------------------------------------------------------------------|--------------------|----------------------|----------------------|------------------------------------------------------------------------------------------------------------------------|--------------------------------------------------|----------------------------------------------------------------------------------------------------------------------------------------------------------------------------------------------------------------------------|----------------------|--------------------|--|--|
|                                                                                                                                                   |                                | The AST Detachment allocation has increased by \$29.2 million<br>GF between FY05 and FY14 Gov a 74.4% increase. Increases<br>include:<br>FY05 to FY13 \$4.8 million GF for 25 PFT positions;<br>FY14 \$4.8 million GF for 21 PFT. For 15 of these positions,<br>both year funding is requested. Approximately \$4.7 million GF           |                                                                                                                         |                    |                      |                      | \$914.2 - Alaska Bureau of Investigation - ARRA<br>Receipts; and<br>\$215.4 - Alaska Wildlife Troopers - CIP Receipts. |                                                  |                                                                                                                                                                                                                            |                      |                    |  |  |
| FY10 - due to successful recruiting                                                                                                               | 60,000.0                       |                                                                                                                                                                                                                                                                                                                                          | half year funding is requested. Approximately \$1.7 million GF<br>will be requested in FY15 to annualize the positions. |                    |                      |                      |                                                                                                                        |                                                  |                                                                                                                                                                                                                            |                      |                    |  |  |
| efforts and low vacancy<br>factors, the Alaska State<br>Troopers appropriation<br>received increments                                             | 50,000.0                       |                                                                                                                                                                                                                                                                                                                                          |                                                                                                                         |                    |                      |                      |                                                                                                                        |                                                  |                                                                                                                                                                                                                            |                      |                    |  |  |
| totaling \$4.1 million GF<br>in FY10 (various<br>allocations) to fully fund<br>commissioned officers                                              | 40,000.0                       | The Alaska Wildlife Troopers allocation has increased by \$10.5 million GF (100%)<br>between FY05 and FY14 Gov. Increases include:                                                                                                                                                                                                       |                                                                                                                         |                    |                      |                      |                                                                                                                        |                                                  |                                                                                                                                                                                                                            |                      |                    |  |  |
| (various allocations).                                                                                                                            | 30,000.0                       | FY06 - transfer in of \$942.5 and 7 PFT positions from AWT Marine Enforcement;<br>FY08 to FY09 - \$680.0 for 5 Alaska Bureau of Wildlife Enforcement Troopers; and<br>FY14 Gov - consolidate allocations and transfer in \$1.6 million from AK Wildlife<br>Troopers Director's Office and AK Wildlife Troopers Investigation allocations |                                                                                                                         |                    |                      |                      |                                                                                                                        |                                                  |                                                                                                                                                                                                                            |                      |                    |  |  |
|                                                                                                                                                   | 20,000.0                       | Troopers Director's Office and AK Wildlife Troopers Investigation allocations.                                                                                                                                                                                                                                                           |                                                                                                                         |                    |                      |                      |                                                                                                                        |                                                  |                                                                                                                                                                                                                            |                      |                    |  |  |
| 10,000.0 -                                                                                                                                        |                                |                                                                                                                                                                                                                                                                                                                                          |                                                                                                                         |                    |                      |                      |                                                                                                                        |                                                  |                                                                                                                                                                                                                            |                      |                    |  |  |
|                                                                                                                                                   |                                |                                                                                                                                                                                                                                                                                                                                          |                                                                                                                         |                    |                      |                      |                                                                                                                        | <b>ě</b>                                         | <u> </u>                                                                                                                                                                                                                   |                      |                    |  |  |
|                                                                                                                                                   | -                              | 05MgtPln                                                                                                                                                                                                                                                                                                                                 | 06MatPla                                                                                                                | 07MgtPln           | 08MotPlo             | 00MatPlo             | 10MgtPlp                                                                                                               | 11MatPin                                         | 12MatPla                                                                                                                                                                                                                   | 13MatPln             | FY14 Gov           |  |  |
|                                                                                                                                                   | AST Detachments                |                                                                                                                                                                                                                                                                                                                                          | 06MgtPln<br>43,755.6                                                                                                    | 47,032.0           | 08MgtPln<br>42,210.0 | 09MgtPln<br>46,628.2 | 10MgtPln<br>49,687.6                                                                                                   | 11MgtPln<br>51,757.0                             | 12MgtPln<br>61,174.0                                                                                                                                                                                                       | 13MgtPln<br>63,328.8 | 68,455.6           |  |  |
| Alaska Wildlife Troopers                                                                                                                          |                                | 39,256.8<br>10,461.9                                                                                                                                                                                                                                                                                                                     | 11,912.0                                                                                                                | 12,641.1           | 14,420.6             | 15,957.9             | 17,102.8                                                                                                               | 17,705.2                                         | 18,546.4                                                                                                                                                                                                                   | 19,035.3             | 20,922.2           |  |  |
|                                                                                                                                                   | Alaska Bureau of Investigation |                                                                                                                                                                                                                                                                                                                                          | 5,096.1                                                                                                                 | 5,421.8            | 4,815.7              | 5,317.2              | 5,608.9                                                                                                                | 6,068.7                                          | 6,635.3                                                                                                                                                                                                                    | 6,817.5              | 8,954.2            |  |  |
|                                                                                                                                                   |                                |                                                                                                                                                                                                                                                                                                                                          | 2,301.3                                                                                                                 | 2,431.8            | 2,462.4              | 2,636.8              | 3,042.6                                                                                                                | 3,940.5                                          | 4,087.8                                                                                                                                                                                                                    | 5,356.2              | 7,893.2            |  |  |
| Special Projects                                                                                                                                  |                                | -                                                                                                                                                                                                                                                                                                                                        | -                                                                                                                       | -                  | -                    | 1,301.4              | 1,448.7                                                                                                                | 1,417.8                                          | 1,258.1                                                                                                                                                                                                                    | 1,848.5              | 4,854.0            |  |  |
|                                                                                                                                                   | AK Bureau of Judicial Svcs     |                                                                                                                                                                                                                                                                                                                                          | 2,680.4                                                                                                                 | 3,017.7            | 6,949.8              | 7,417.2              | 9,074.2                                                                                                                | 9,388.8                                          | 4,467.2                                                                                                                                                                                                                    | 4,436.9              | 4,281.2            |  |  |
| AK Wildlife Troopers Aircraft                                                                                                                     |                                | 2,557.7                                                                                                                                                                                                                                                                                                                                  | 2,915.6                                                                                                                 | 4,197.5            | 4,153.0              | 4,375.6              | 4,673.0                                                                                                                | 4,435.5                                          | 4,541.5                                                                                                                                                                                                                    | 4,296.4              | 3,310.5            |  |  |
| — — AK Wildlife Troopers Marine — — — Rural Trooper Housing                                                                                       |                                | 3,366.3<br>355.1                                                                                                                                                                                                                                                                                                                         | 2,781.6<br>723.0                                                                                                        | 2,873.5<br>1,228.9 | 2,726.9<br>1,305.4   | 2,830.2              | 2,928.2                                                                                                                | 3,065.0                                          | 3,153.8<br>2,945.1                                                                                                                                                                                                         | 3,200.3<br>2,910.3   | 3,208.8<br>2,910.3 |  |  |
| Rural Trooper Housing Prisoner Transportation                                                                                                     |                                | 1,656.7                                                                                                                                                                                                                                                                                                                                  | 1,656.7                                                                                                                 | 1,228.9            | 1,305.4              | 1,341.1              | 2,084.2                                                                                                                | 2,708.3                                          | 2,945.1                                                                                                                                                                                                                    | 2,910.3              | 2,910.3            |  |  |
| Search and Rescue                                                                                                                                 |                                | 368.1                                                                                                                                                                                                                                                                                                                                    | 376.4                                                                                                                   | 376.4              | 376.4                | 390.9                | 387.9                                                                                                                  | 577.9                                            | 577.9                                                                                                                                                                                                                      | 577.9                | 577.9              |  |  |
|                                                                                                                                                   |                                | 519.6                                                                                                                                                                                                                                                                                                                                    | 551.6                                                                                                                   | 2,047.7            | 2,080.9              | 2,161.3              | 2,057.8                                                                                                                | 2,308.0                                          | 2,373.1                                                                                                                                                                                                                    | 2,672.0              | -                  |  |  |
| AK WIdlife Troop Investigation                                                                                                                    |                                | -                                                                                                                                                                                                                                                                                                                                        | -                                                                                                                       | -                  | 753.8                | 1,016.7              | 1,038.2                                                                                                                | 1,078.1                                          | 1,168.3                                                                                                                                                                                                                    | 1,204.6              | -                  |  |  |
| AK Wildlife T                                                                                                                                     | AK Wildlife Troopers Dir Ofc   |                                                                                                                                                                                                                                                                                                                                          | -                                                                                                                       | -                  | 329.7                | 350.9                | 370.1                                                                                                                  | 377.0                                            | 399.6                                                                                                                                                                                                                      | 408.7                | -                  |  |  |
|                                                                                                                                                   |                                |                                                                                                                                                                                                                                                                                                                                          |                                                                                                                         |                    |                      |                      |                                                                                                                        |                                                  |                                                                                                                                                                                                                            |                      |                    |  |  |