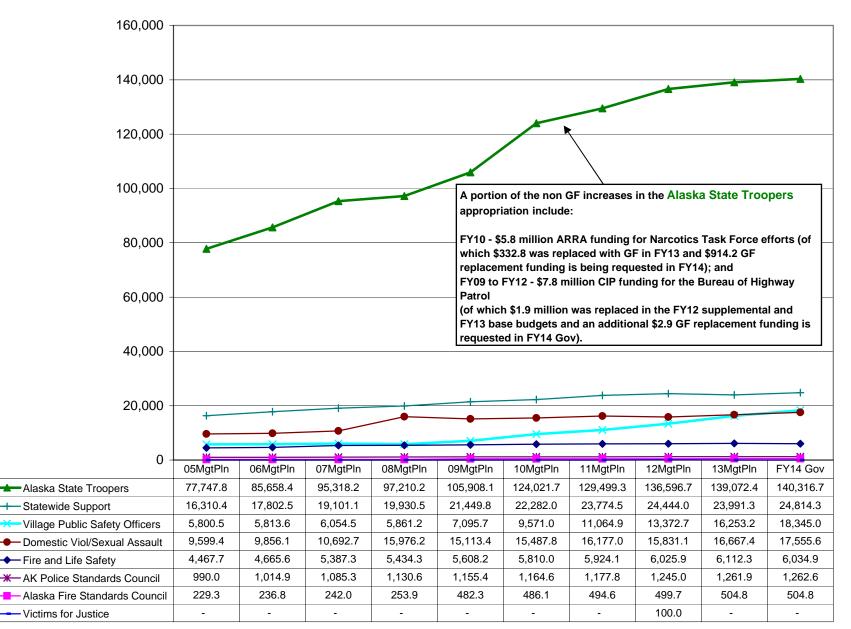

## Department of Public Safety Continued Budget Growth Compared to 10-Year Plan (Non-Formula Only) (All Funds)