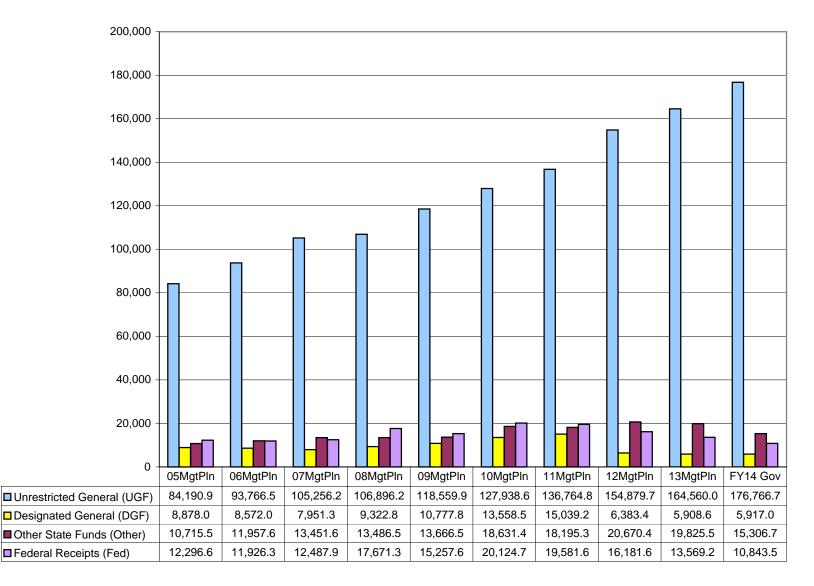

## Department of Public Safety Total Funding Comparison by Fund Group (All Funds) (\$ Thousands)