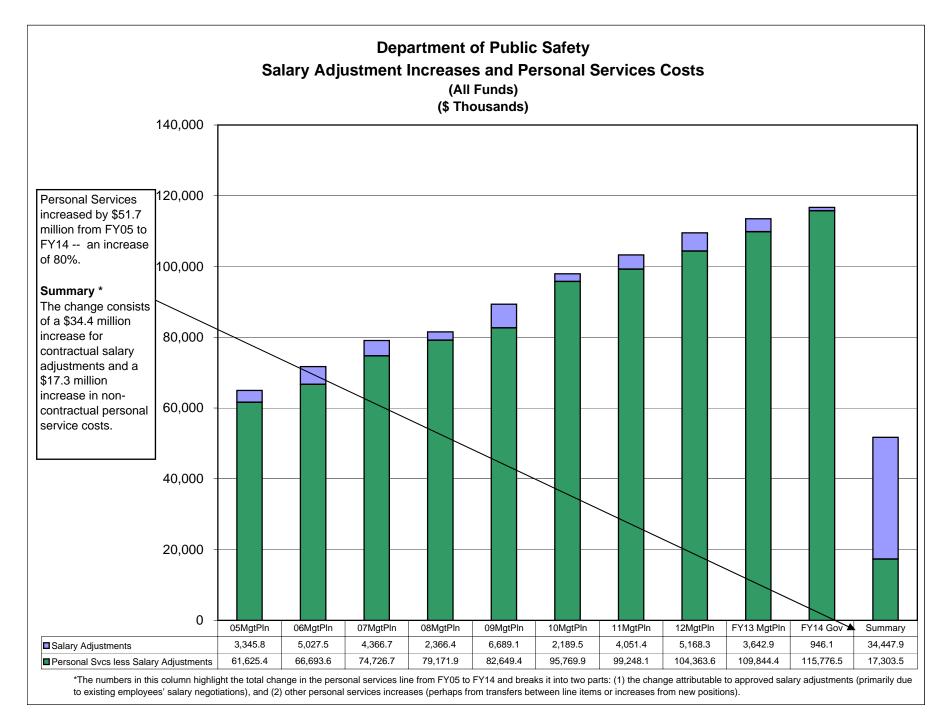

## Department of Public Safety Total Funding Comparison by Fund Group (All Funds) (\$ Thousands)