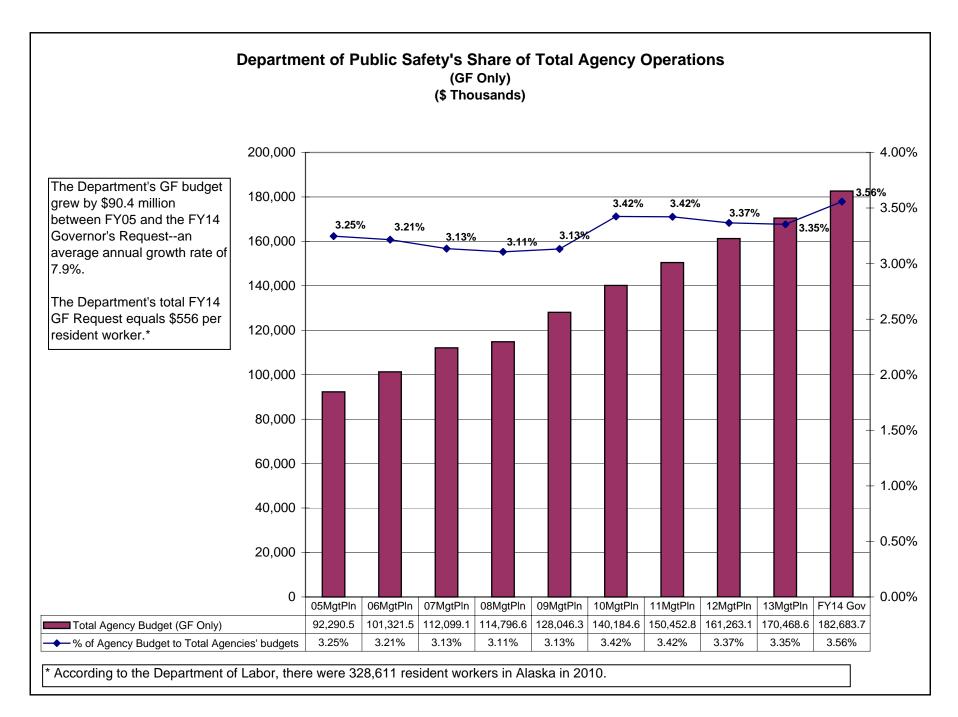

## Department of Public Safety Continued Budget Growth Compared to 10-Year Plan (Non-Formula Only) (GF Only)