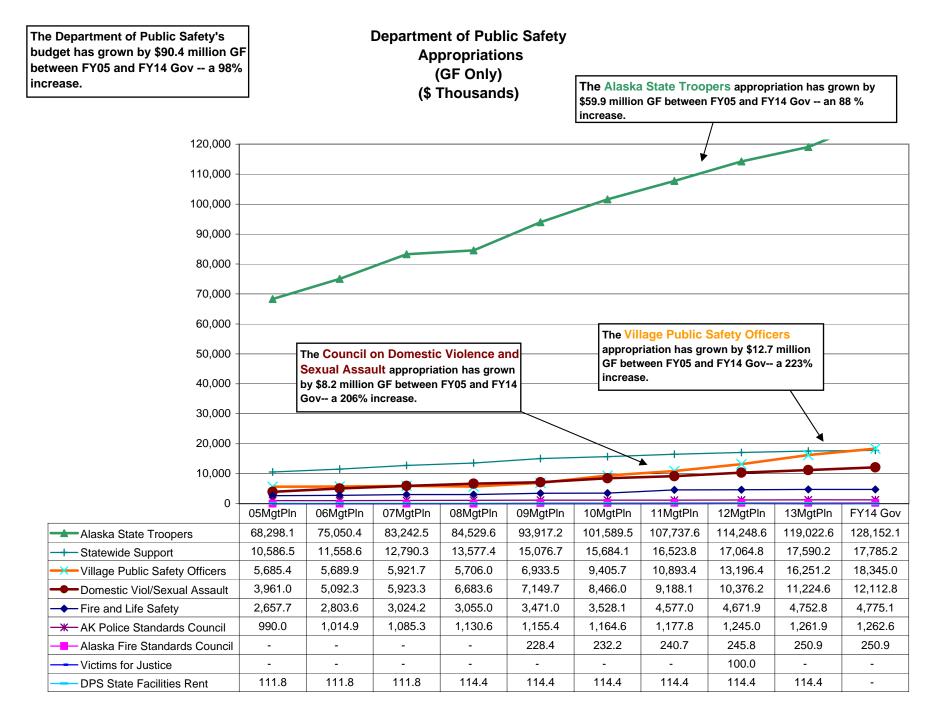

## Department of Public Safety Continued Budget Growth Compared to 10-Year Plan (Non-Formula Only) (GF Only)