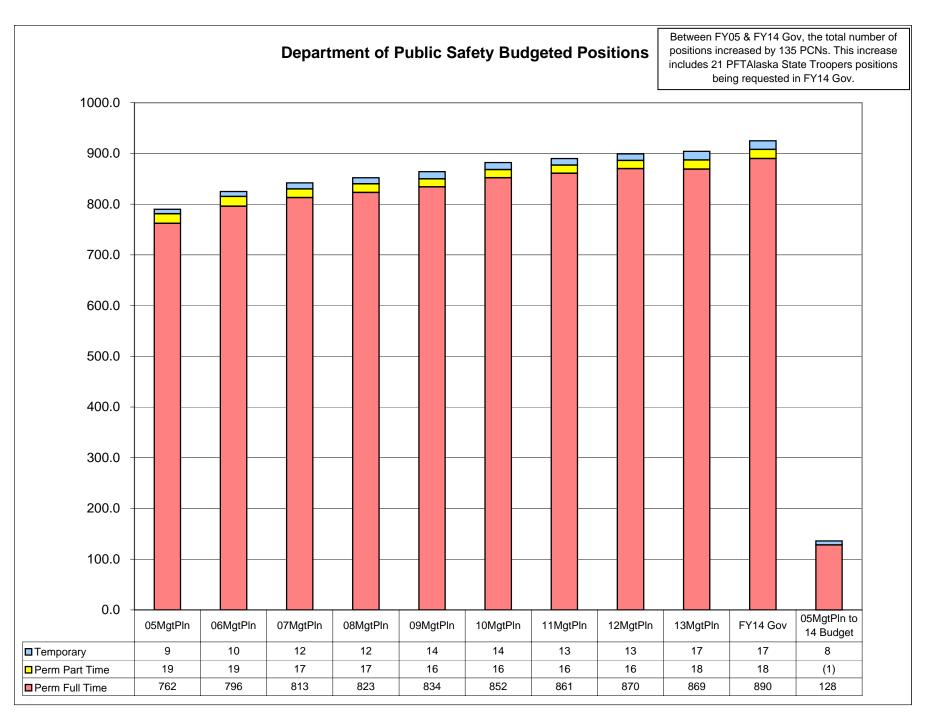

The Department of Public Safety's budget grew by \$94 million (All Funds) between FY05 and FY14 Gov -- an 81% increase.

| The Alaska State Trooper<br>appropriation budget grew by \$59.9<br>million GF between FY05 and FY14<br>an 87.6% increase.<br>80,000.0<br>70,000.0 |                                | Department of Public Safety<br>Allocations within the Alaska State Troopers Appropriation<br>(General Funds)<br>(\$ Thousands)                                                                                                                                                                                                           |                                                                                                                         |                    |                      |                      |                                                                                                                        | n fund sour<br>\$3.1 mi<br>Receipts;<br>\$13.5 - | FY14 Gov includes \$4.2 million GF to replace the following<br>fund sources:<br>\$3.1 million - Special Projects - CIP and Federal<br>Receipts;<br>\$13.5 - Statewide Drug & Alcohol Unit - ARRA Receipts<br>and GF Match; |                      |                    |  |  |
|---------------------------------------------------------------------------------------------------------------------------------------------------|--------------------------------|------------------------------------------------------------------------------------------------------------------------------------------------------------------------------------------------------------------------------------------------------------------------------------------------------------------------------------------|-------------------------------------------------------------------------------------------------------------------------|--------------------|----------------------|----------------------|------------------------------------------------------------------------------------------------------------------------|--------------------------------------------------|----------------------------------------------------------------------------------------------------------------------------------------------------------------------------------------------------------------------------|----------------------|--------------------|--|--|
|                                                                                                                                                   |                                | The AST Detachment allocation has increased by \$29.2 million<br>GF between FY05 and FY14 Gov a 74.4% increase. Increases<br>include:<br>FY05 to FY13 \$4.8 million GF for 25 PFT positions;<br>FY14 \$4.8 million GF for 21 PFT. For 15 of these positions,<br>both year funding is requested. Approximately \$4.7 million GF           |                                                                                                                         |                    |                      |                      | \$914.2 - Alaska Bureau of Investigation - ARRA<br>Receipts; and<br>\$215.4 - Alaska Wildlife Troopers - CIP Receipts. |                                                  |                                                                                                                                                                                                                            |                      |                    |  |  |
| FY10 - due to successful recruiting                                                                                                               | 60,000.0                       |                                                                                                                                                                                                                                                                                                                                          | half year funding is requested. Approximately \$1.7 million GF<br>will be requested in FY15 to annualize the positions. |                    |                      |                      |                                                                                                                        |                                                  |                                                                                                                                                                                                                            |                      |                    |  |  |
| efforts and low vacancy<br>factors, the Alaska State<br>Troopers appropriation<br>received increments                                             | 50,000.0                       |                                                                                                                                                                                                                                                                                                                                          |                                                                                                                         |                    |                      |                      |                                                                                                                        |                                                  |                                                                                                                                                                                                                            |                      |                    |  |  |
| totaling \$4.1 million GF<br>in FY10 (various<br>allocations) to fully fund<br>commissioned officers                                              | 40,000.0                       | The Alaska Wildlife Troopers allocation has increased by \$10.5 million GF (100%)<br>between FY05 and FY14 Gov. Increases include:                                                                                                                                                                                                       |                                                                                                                         |                    |                      |                      |                                                                                                                        |                                                  |                                                                                                                                                                                                                            |                      |                    |  |  |
| (various allocations).                                                                                                                            | 30,000.0                       | FY06 - transfer in of \$942.5 and 7 PFT positions from AWT Marine Enforcement;<br>FY08 to FY09 - \$680.0 for 5 Alaska Bureau of Wildlife Enforcement Troopers; and<br>FY14 Gov - consolidate allocations and transfer in \$1.6 million from AK Wildlife<br>Troopers Director's Office and AK Wildlife Troopers Investigation allocations |                                                                                                                         |                    |                      |                      |                                                                                                                        |                                                  |                                                                                                                                                                                                                            |                      |                    |  |  |
|                                                                                                                                                   | 20,000.0                       | Troopers Director's Office and AK Wildlife Troopers Investigation allocations.                                                                                                                                                                                                                                                           |                                                                                                                         |                    |                      |                      |                                                                                                                        |                                                  |                                                                                                                                                                                                                            |                      |                    |  |  |
| 10,000.0 -                                                                                                                                        |                                |                                                                                                                                                                                                                                                                                                                                          |                                                                                                                         |                    |                      |                      |                                                                                                                        |                                                  |                                                                                                                                                                                                                            |                      |                    |  |  |
|                                                                                                                                                   |                                |                                                                                                                                                                                                                                                                                                                                          |                                                                                                                         |                    |                      |                      |                                                                                                                        | <b>ě</b>                                         | <u> </u>                                                                                                                                                                                                                   |                      |                    |  |  |
|                                                                                                                                                   | -                              | 05MgtPln                                                                                                                                                                                                                                                                                                                                 | 06MatPla                                                                                                                | 07MgtPln           | 08MotPlo             | 00MatPlo             | 10MgtPlp                                                                                                               | 11MatPin                                         | 12MatPla                                                                                                                                                                                                                   | 13MatPln             | FY14 Gov           |  |  |
|                                                                                                                                                   | AST Detachments                |                                                                                                                                                                                                                                                                                                                                          | 06MgtPln<br>43,755.6                                                                                                    | 47,032.0           | 08MgtPln<br>42,210.0 | 09MgtPln<br>46,628.2 | 10MgtPln<br>49,687.6                                                                                                   | 11MgtPln<br>51,757.0                             | 12MgtPln<br>61,174.0                                                                                                                                                                                                       | 13MgtPln<br>63,328.8 | 68,455.6           |  |  |
| Alaska Wildlife Troopers                                                                                                                          |                                | 39,256.8<br>10,461.9                                                                                                                                                                                                                                                                                                                     | 11,912.0                                                                                                                | 12,641.1           | 14,420.6             | 15,957.9             | 17,102.8                                                                                                               | 17,705.2                                         | 18,546.4                                                                                                                                                                                                                   | 19,035.3             | 20,922.2           |  |  |
|                                                                                                                                                   | Alaska Bureau of Investigation |                                                                                                                                                                                                                                                                                                                                          | 5,096.1                                                                                                                 | 5,421.8            | 4,815.7              | 5,317.2              | 5,608.9                                                                                                                | 6,068.7                                          | 6,635.3                                                                                                                                                                                                                    | 6,817.5              | 8,954.2            |  |  |
|                                                                                                                                                   |                                |                                                                                                                                                                                                                                                                                                                                          | 2,301.3                                                                                                                 | 2,431.8            | 2,462.4              | 2,636.8              | 3,042.6                                                                                                                | 3,940.5                                          | 4,087.8                                                                                                                                                                                                                    | 5,356.2              | 7,893.2            |  |  |
| Special Projects                                                                                                                                  |                                | -                                                                                                                                                                                                                                                                                                                                        | -                                                                                                                       | -                  | -                    | 1,301.4              | 1,448.7                                                                                                                | 1,417.8                                          | 1,258.1                                                                                                                                                                                                                    | 1,848.5              | 4,854.0            |  |  |
|                                                                                                                                                   | AK Bureau of Judicial Svcs     |                                                                                                                                                                                                                                                                                                                                          | 2,680.4                                                                                                                 | 3,017.7            | 6,949.8              | 7,417.2              | 9,074.2                                                                                                                | 9,388.8                                          | 4,467.2                                                                                                                                                                                                                    | 4,436.9              | 4,281.2            |  |  |
| AK Wildlife Troopers Aircraft                                                                                                                     |                                | 2,557.7                                                                                                                                                                                                                                                                                                                                  | 2,915.6                                                                                                                 | 4,197.5            | 4,153.0              | 4,375.6              | 4,673.0                                                                                                                | 4,435.5                                          | 4,541.5                                                                                                                                                                                                                    | 4,296.4              | 3,310.5            |  |  |
| — — AK Wildlife Troopers Marine — — — Rural Trooper Housing                                                                                       |                                | 3,366.3<br>355.1                                                                                                                                                                                                                                                                                                                         | 2,781.6<br>723.0                                                                                                        | 2,873.5<br>1,228.9 | 2,726.9<br>1,305.4   | 2,830.2              | 2,928.2                                                                                                                | 3,065.0                                          | 3,153.8<br>2,945.1                                                                                                                                                                                                         | 3,200.3<br>2,910.3   | 3,208.8<br>2,910.3 |  |  |
| Rural Trooper Housing Prisoner Transportation                                                                                                     |                                | 1,656.7                                                                                                                                                                                                                                                                                                                                  | 1,656.7                                                                                                                 | 1,228.9            | 1,305.4              | 1,341.1              | 2,084.2                                                                                                                | 2,708.3                                          | 2,945.1                                                                                                                                                                                                                    | 2,910.3              | 2,910.3            |  |  |
| Search and Rescue                                                                                                                                 |                                | 368.1                                                                                                                                                                                                                                                                                                                                    | 376.4                                                                                                                   | 376.4              | 376.4                | 390.9                | 387.9                                                                                                                  | 577.9                                            | 577.9                                                                                                                                                                                                                      | 577.9                | 577.9              |  |  |
|                                                                                                                                                   |                                | 519.6                                                                                                                                                                                                                                                                                                                                    | 551.6                                                                                                                   | 2,047.7            | 2,080.9              | 2,161.3              | 2,057.8                                                                                                                | 2,308.0                                          | 2,373.1                                                                                                                                                                                                                    | 2,672.0              | -                  |  |  |
| AK WIdlife Troop Investigation                                                                                                                    |                                | -                                                                                                                                                                                                                                                                                                                                        | -                                                                                                                       | -                  | 753.8                | 1,016.7              | 1,038.2                                                                                                                | 1,078.1                                          | 1,168.3                                                                                                                                                                                                                    | 1,204.6              | -                  |  |  |
| AK Wildlife T                                                                                                                                     | AK Wildlife Troopers Dir Ofc   |                                                                                                                                                                                                                                                                                                                                          | -                                                                                                                       | -                  | 329.7                | 350.9                | 370.1                                                                                                                  | 377.0                                            | 399.6                                                                                                                                                                                                                      | 408.7                | -                  |  |  |
|                                                                                                                                                   |                                |                                                                                                                                                                                                                                                                                                                                          |                                                                                                                         |                    |                      |                      |                                                                                                                        |                                                  |                                                                                                                                                                                                                            |                      |                    |  |  |