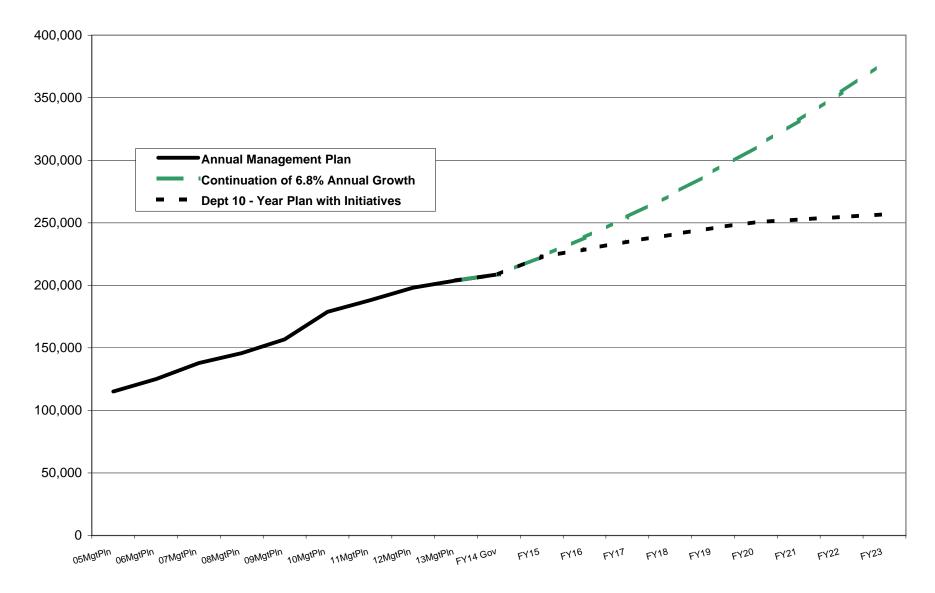

## Department of Public Safety Continued Budget Growth Compared to 10-Year Plan (Non-Formula Only) (All Funds)