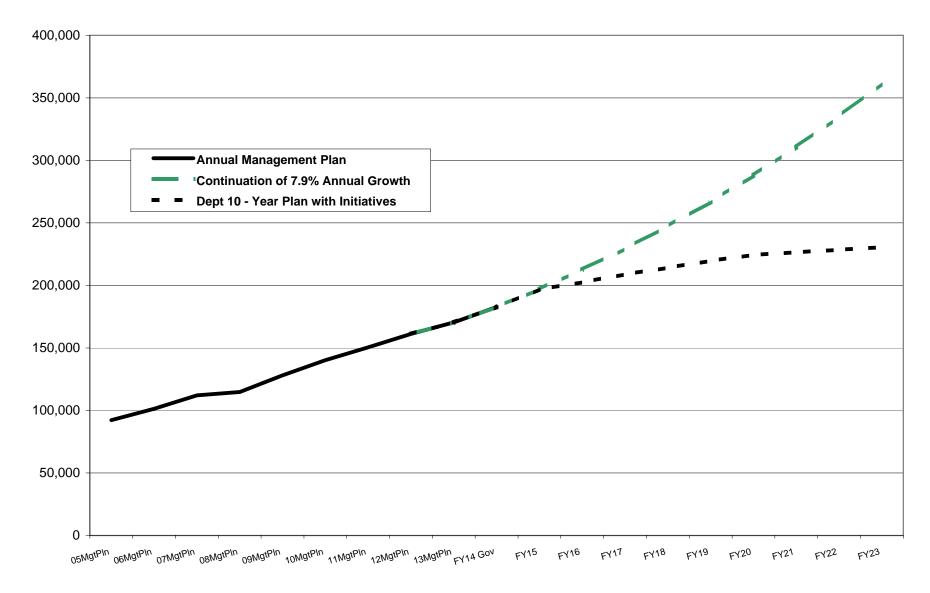

## Department of Public Safety Continued Budget Growth Compared to 10-Year Plan (Non-Formula Only) (GF Only)