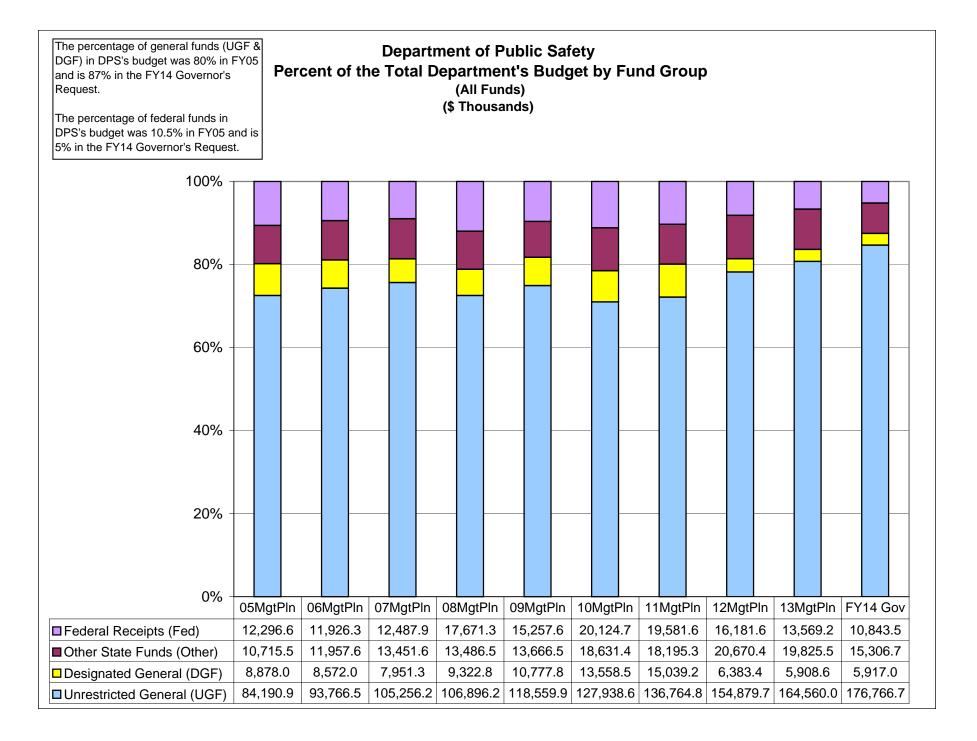

## Department of Public Safety Total Funding Comparison by Fund Group (All Funds) (\$ Thousands)