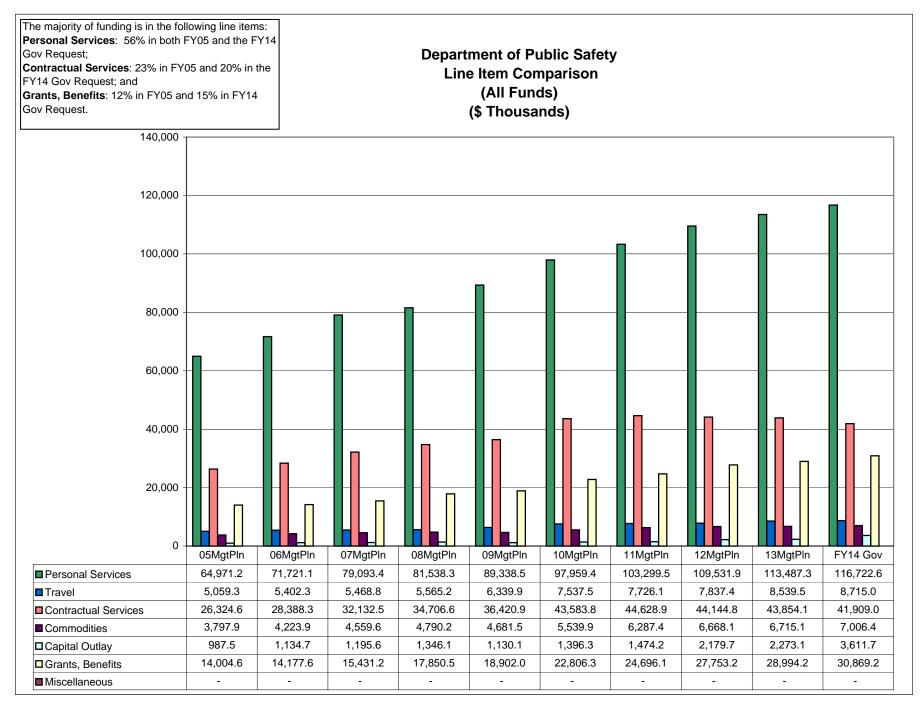

## Department of Public Safety Continued Budget Growth Compared to 10-Year Plan (Non-Formula Only) (All Funds)