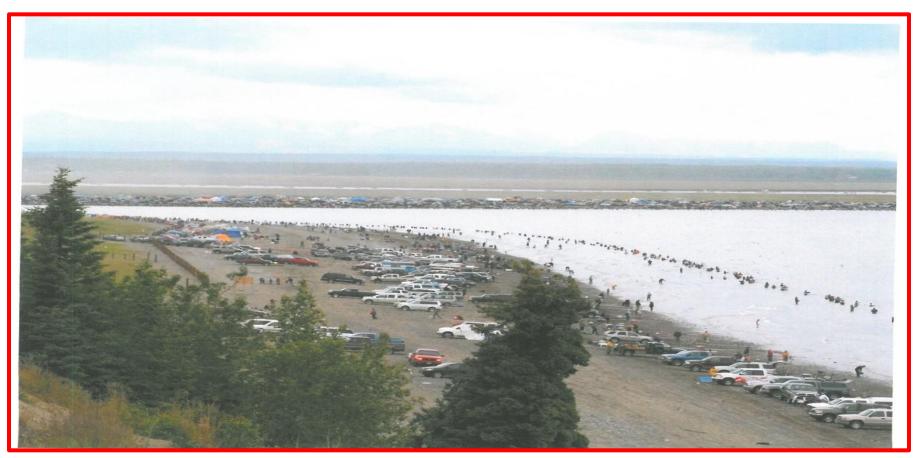

## A Typical Day During the Personal Use Fishery At the Mouth of the Kenai River

All of the uplands, tidelands, and submerged lands shown in this picture are owned by the City of Kenai.