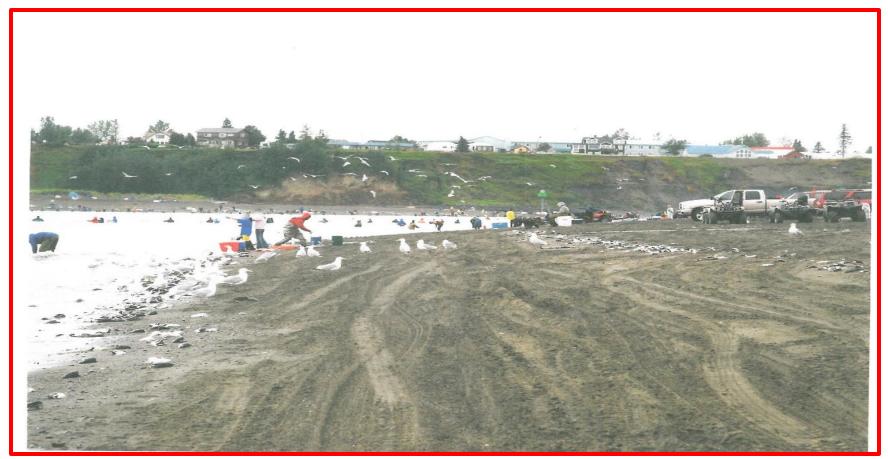

#### **South Shore Beach in 2013**

While not pristine, the amount of fish waste on the beach, and the significantly decreased number of seagulls on the beach resulted in fish waste being a more acceptable and manageable issue.