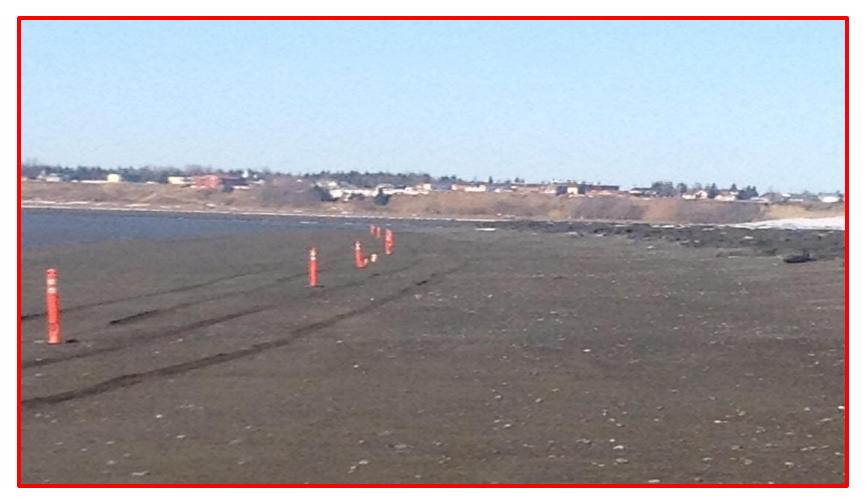

## **South Shore Access**

Private Property to right of traffic delineation candles.

## **South Shore Beach Access**

Traffic Delineation Candles are placed approximately on private property boundary. Private property to right.