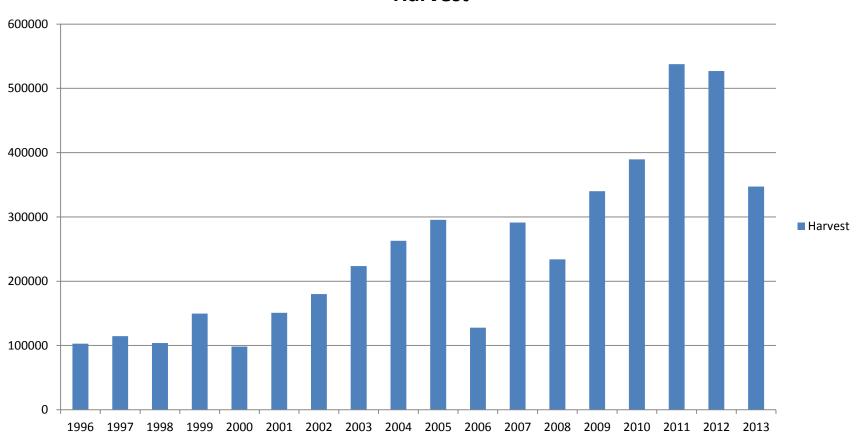

## The City of Kenai Senate Resources Presentation





# FISHERIES IN THE CITY OF KENAI

- -Subsistence
- -Commercially-Guided Sportfish
- -Sportfish
- -Commercial Shore (Set Net)
- -Commercially-Guided Personal Use
- -Personal Use
- -Commercial Drift Net



# Topics of the City of Kenai's Presentation

- Growth of the Personal Use Fishery
- Successes & Challenges
- Solutions
  - State Support
  - Board of Fisheries Process





## A Typical Day During the Personal Use Fishery At the Mouth of the Kenai River

All of the uplands, tidelands, and submerged lands shown in this picture are owned by the City of Kenai.



# KENAI SALMON PERSONAL USE FISHERY PERMITS

#### **Number of Permits**





## KENAI RIVER PERSONAL USE FISHERY HARVEST

#### **Harvest**







#### **Typical Fish Waste on the Kenai Beach Prior to 2013**

In 2013 the City amended our local ordinance to require that all fish waste be deposited in to waters of the Kenai River or Cook Inlet. This, coupled with two tractors with rakes to clean the beaches, greatly minimized the problem.





#### **Seagulls attracted to Fish Waste on the Kenai Beaches**

Fecal matter deposited by Seagulls and other warm-blooded mammals attracted to fish waste on the Kenai beaches contributed to elevated bacteria counts exceeding EPA water-quality standards in the Kenai River.



the city of KENAI, ALASKA

One of two tractors with rake assemblies dedicated to cleaning Kenai's beaches from 11PM to 6AM each night/morning during the Personal Use Fishery





#### **South Shore Beach in 2013**

Whil