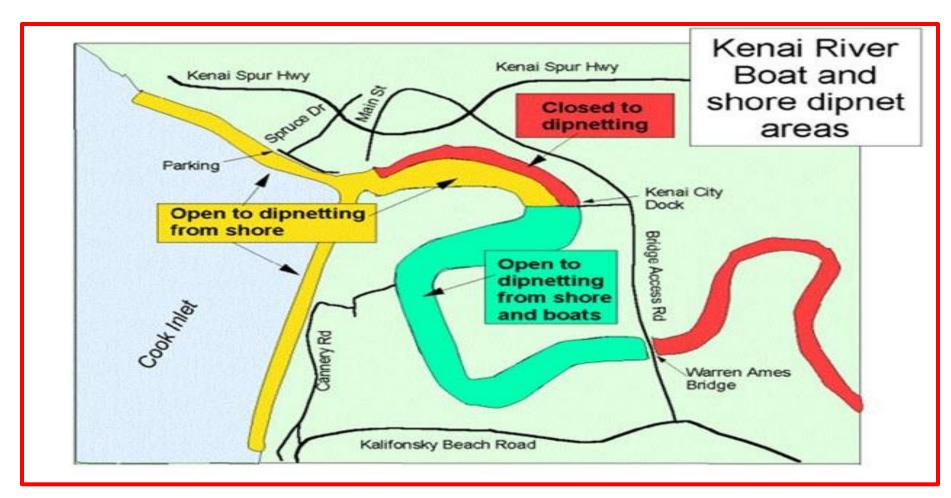

#### **INFORMATION FROM ADF&G WEBSITE**

With the exception of a small area near the Warren Ames Bridge the lands that ADF&G advertises as being open for dipnetting are owned by the City of Kenai, and are environmentally sensitive.