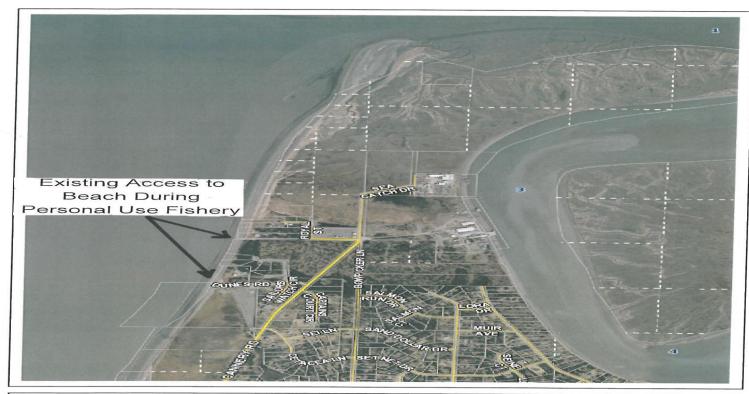

## A Typical Day During the Personal Use Fishery At the Mouth of the Kenai River

All of the uplands, tidelands, and submerged lands shown in this picture are owned by the City of Kenai.