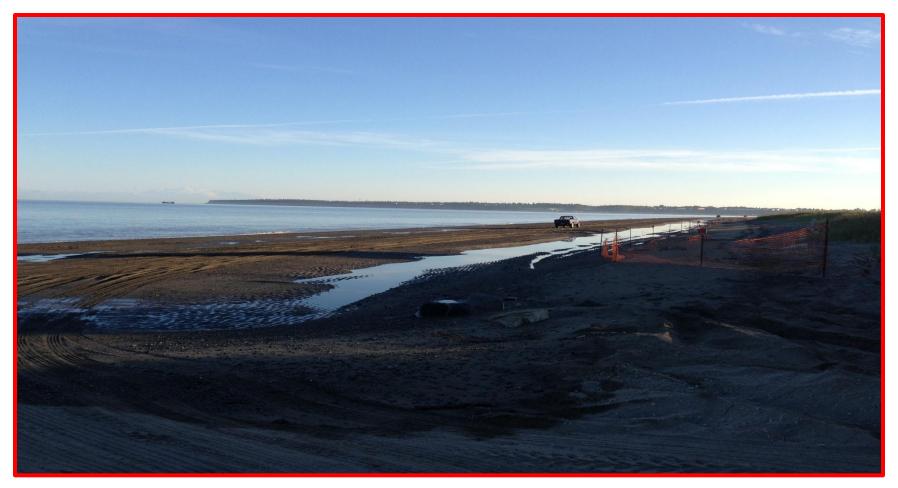

## A Typical Day During the Personal Use Fishery At the Mouth of the Kenai River

All of the uplands, tidelands, and submerged lands shown in this picture are owned by the City of Kenai.