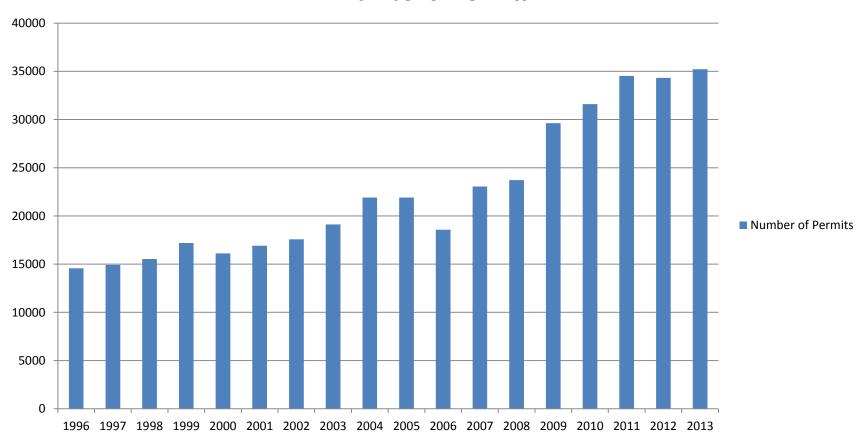

## The City of Kenai Senate Resources Presentation





# FISHERIES IN THE CITY OF KENAI

- -Subsistence
- -Commercially-Guided Sportfish
- -Sportfish
- -Commercial Shore (Set Net)
- -Commercially-Guided Personal Use
- -Personal Use
- -Commercial Drift Net



# Topics of the City of Kenai's Presentation

- Growth of the Personal Use Fishery
- Successes & Challenges
- Solutions
  - State Support
  - Board of Fisheries Process





## A Typical Day During the Personal Use Fishery At the Mouth of the Kenai River

All of the uplands, tidelands, and submerged lands shown in this picture are owned by the City of Kenai.



# KENAI SALMON PERSONAL USE FISHERY PERMITS

#### **Number of Permits**





## KENAI RIVER PERSONAL USE FISHERY HARVEST

#### **Harvest**







#### **Typical Fish Waste on the Kenai Beach Prior to 2013**

In 2013 the City amended our local ordinance to require that all fish waste be deposited in to waters of the Kenai River or Cook Inlet. This, coupled with two tractors with rakes to clean the beaches, greatly minimized the problem.





#### **Seagulls attracted to Fish Waste on the Kenai Beaches**

Fecal matter deposited by Seagulls and other warm-blooded mammals attracted to fish waste on the Kenai beaches contributed to elevated bacteria counts exceeding EPA water-quality standards in the Kenai River.



the city of KENAI, ALASKA

One of two tractors with rake assemblies dedicated to cleaning Kenai's beaches from 11PM to 6AM each night/morning during the