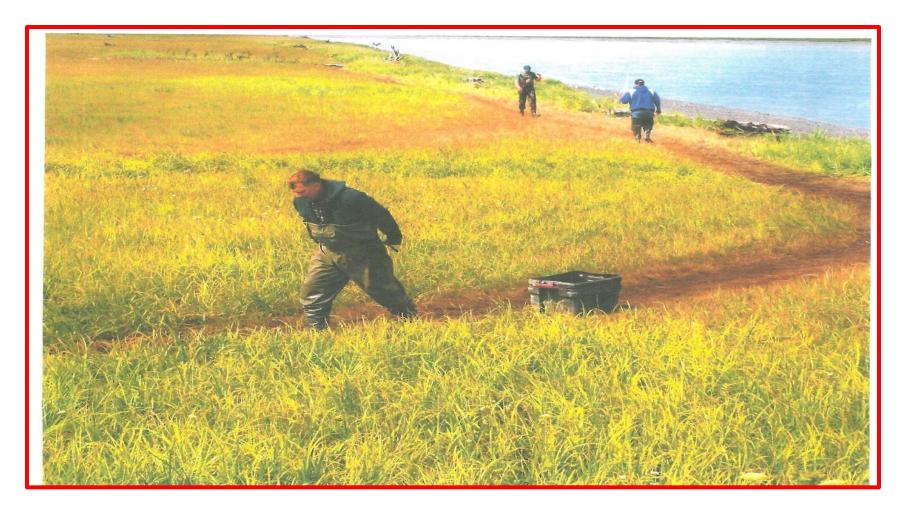

## A Typical Day During the Personal Use Fishery At the Mouth of the Kenai River

All of the uplands, tidelands, and submerged lands shown in this picture are owned by the City of Kenai.