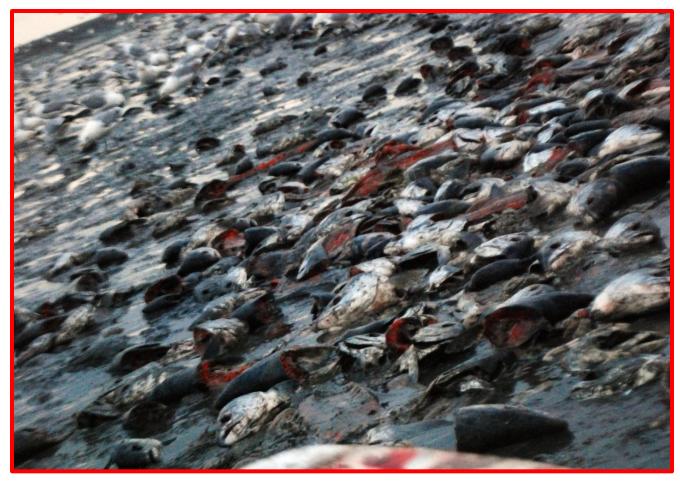

#### **Typical Fish Waste on the Kenai Beach Prior to 2013**

In 2013 the City amended our local ordinance to require that all fish waste be deposited in to waters of the Kenai River or Cook Inlet. This, coupled with two tractors with rakes to clean the beaches, greatly minimized the problem.