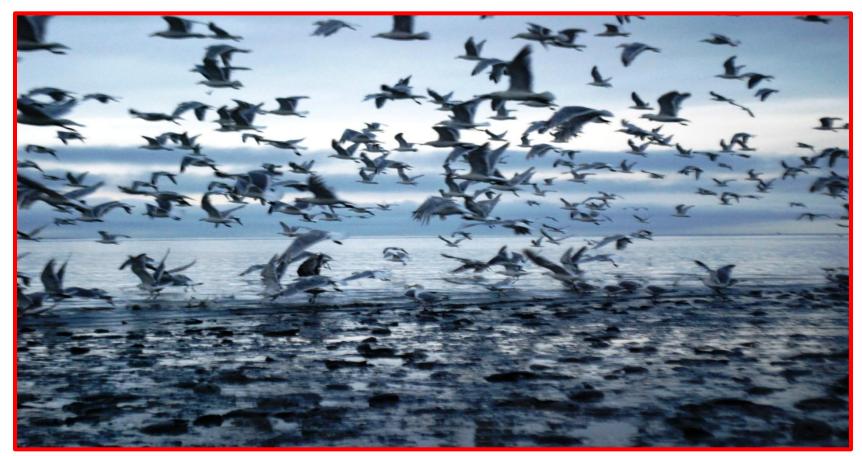

#### **Seagulls attracted to Fish Waste on the Kenai Beaches**

Fecal matter deposited by Seagulls and other warm-blooded mammals attracted to fish waste on the Kenai beaches contributed to elevated bacteria counts exceeding EPA water-quality standards in the Kenai River.