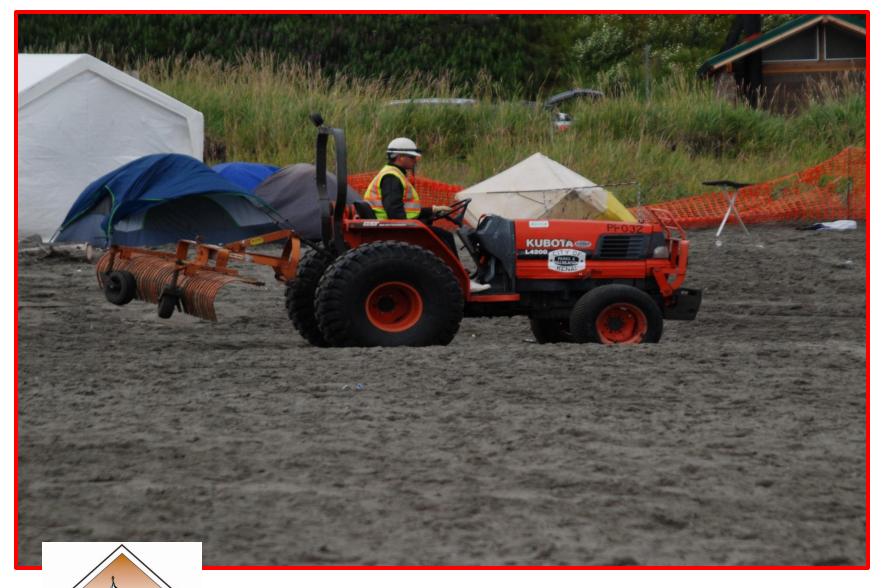

the city of KENAI, ALASKA

One of two tractors with rake assemblies dedicated to cleaning Kenai's beaches from 11PM to 6AM each night/morning during the Personal Use Fishery