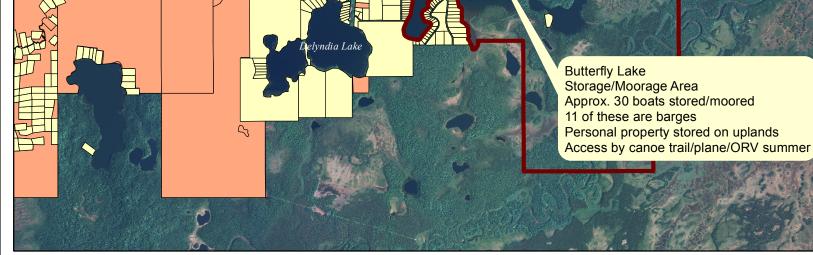

Midnight Sun Bible Camp Anchorage Church of Christ Private property Status of public easement is unknown

Butterfly Lake

— ADOT Centerline