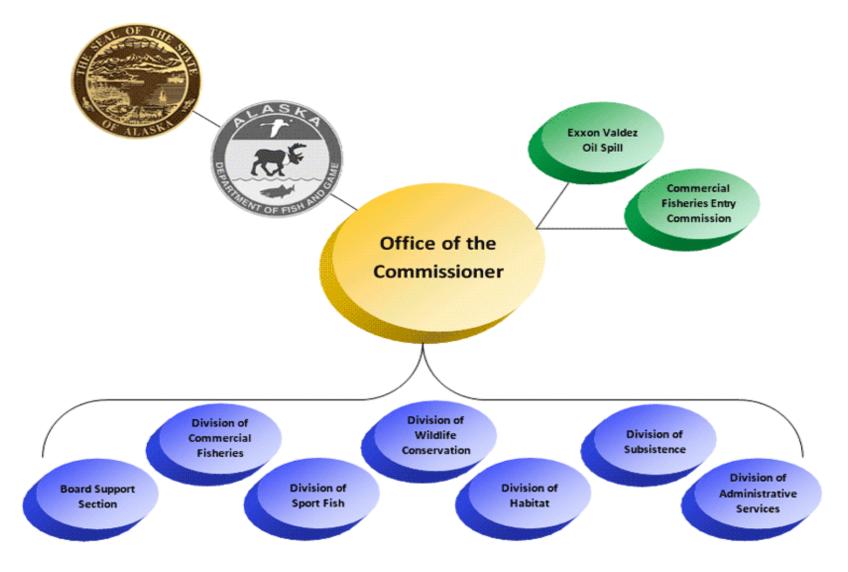

# Alaska Department of Fish & Game Overview



Senate Finance Subcommittee February 18, 2013

#### **Alaska Department of Fish and Game Organizational Chart**



### FY2014 Budget By Division & Fund Source

(\$214,949.7)





### FY2014 Budgeted Positions





### Department of Fish and Game FY 2014 Operating Budget Changes

| Short<br>Form Pg | RDU                  | Component             | Project Title                                                      | Fund<br>Code | Fund Type  | Trans<br>Type | Total   | PFT | PPT | NP |
|------------------|----------------------|-----------------------|--------------------------------------------------------------------|--------------|------------|---------------|---------|-----|-----|----|
| 13               | Comm Fish            | SE Region             | Salmon Stock Identification Projects                               | 1004         | Gen Fund   | Inc           | 550.0   |     |     |    |
| 15