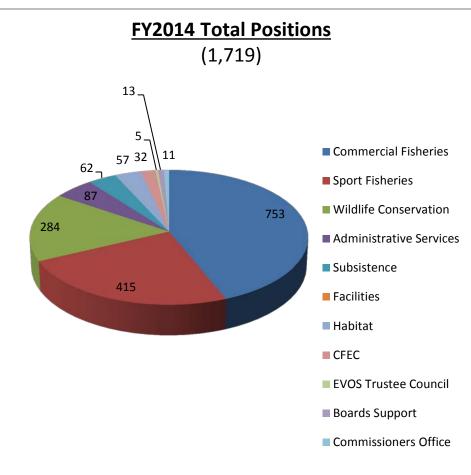

# Alaska Department of Fish & Game Overview



Senate Finance Subcommittee February 18, 2013

#### **Alaska Department of Fish and Game Organizational Chart**



### FY2014 Budget By Division & Fund Source

(\$214,949.7)





### FY2014 Budgeted Positions





### Department of Fish and Game FY 2014 Operating Budget Changes

| Short<br>Form Pg | RDU                  | Component             | Project Title                                                      | Fund<br>Code | Fund Type  | Trans<br>Type | Total   | PFT | PPT | NP |
|------------------|----------------------|-----------------------|--------------------------------------------------------------------|--------------|------------|---------------|---------|-----|-----|----|
| 13               | Comm Fish            | SE Region             | Salmon Stock Identification Projects                               | 1004         | Gen Fund   | Inc           | 550.0   |     |     |    |
| 15               | Comm Fish            | Central Region        | Susitna River Drainage Sockeye Project