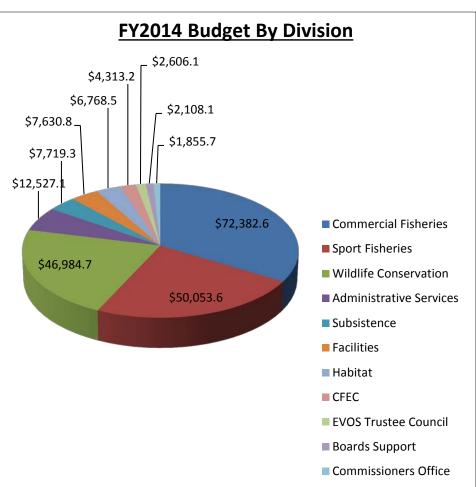

# Alaska Department of Fish & Game Overview



Senate Finance Subcommittee February 18, 2013

#### **Alaska Department of Fish and Game Organizational Chart**



### FY2014 Budget By Division & Fund Source

(\$214,949.7)





### FY2014 Budgeted Positions





### Department of Fish and Game FY 2014 Operating Budget Changes

| Short<br>Form Pg | RDU                  | Component             | Project Title                                                      | Fund<br>Code | Fund Type  | Trans<br>Type | Total   | PFT | PPT | NP |
|------------------|----------------------|-----------------------|--------------------------------------------------------------------|--------------|------------|---------------|---------|-----|-----|----|
| 13               | Comm Fish            | SE Region             | Salmon Stock Identification Projects                               | 1004         | Gen Fund   | Inc           | 550.0   |     |     |    |
| 15               | Comm Fish            | Central Region        | Sus