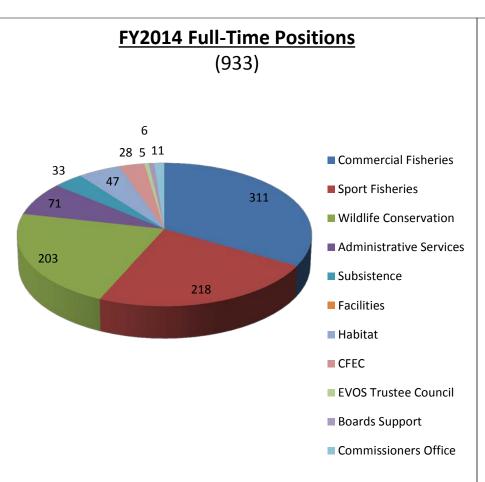

# Alaska Department of Fish & Game Overview



Senate Finance Subcommittee February 18, 2013

#### **Alaska Department of Fish and Game Organizational Chart**



### FY2014 Budget By Division & Fund Source

(\$214,949.7)





### FY2014 Budgeted Positions





### Department of Fish and Game FY 2014 Operating Budget Changes

| Short<br>Form Pg | RDU                  | Component             | Project Title                                                      | Fund<br>Code | Fund Type  | Trans<br>Type | Total   | PFT | PPT | NP |
|------------------|----------------------|-----------------------|--------------------------------------------------------------------|--------------|------------|---------------|---------|-----|-----|----|
| 13               | Comm Fish            | SE Region             | Salmon Stock Identification Projects                               | 1004         | Gen Fund   | Inc           | 550.0   |     |     |    |
| 15               | Comm Fish            | Central Region        | Susitna River Drainage Sockeye Project