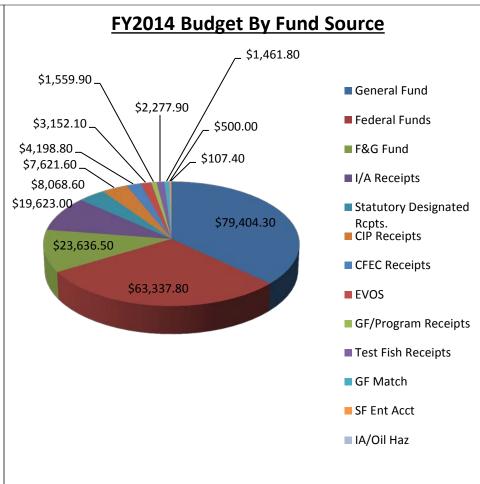

# Alaska Department of Fish & Game Overview



Senate Finance Subcommittee February 18, 2013

#### **Alaska Department of Fish and Game Organizational Chart**



### FY2014 Budget By Division & Fund Source

(\$214,949.7)





### FY2014 Budgeted Positions





### Department of Fish and Game FY 2014 Operating Budget Changes

| Short<br>Form Pg | RDU                  | Component             | Project Title                                                      | Fund<br>Code | Fund Type  | Trans<br>Type | Total   | PFT | PPT | NP |
|------------------|----------------------|-----------------------|--------------------------------------------------------------------|--------------|------------|---------------|---------|-----|-----|----|
| 13               | Comm Fish            | SE Region             | Salmon Stock Identification Projects                               | 1004         | Gen Fund   | Inc           | 550.0   |     |     |    |
| 15               | Comm Fish            | Central Region        | Susit