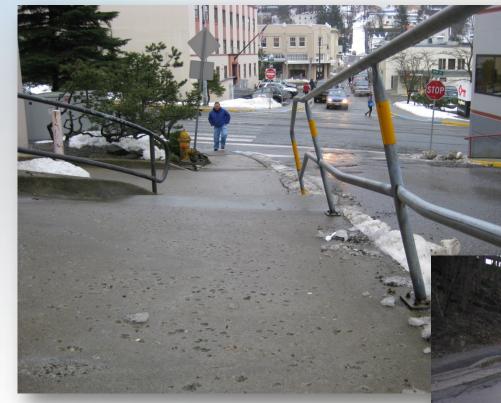

### DEFERRED MAINTENANCE – UNDERGROUND PARKING

- Leaking roof
- Deteriorating concrete
- Waterproofing

Atwood Lot After

Atwood Lot Before

Juneau Alaska Office Bldg Sidewalk Before Non-compliant rails

- Inadequate landings
- Deteriorating concrete

Juneau Alaska Office Bldg Sidewalk After