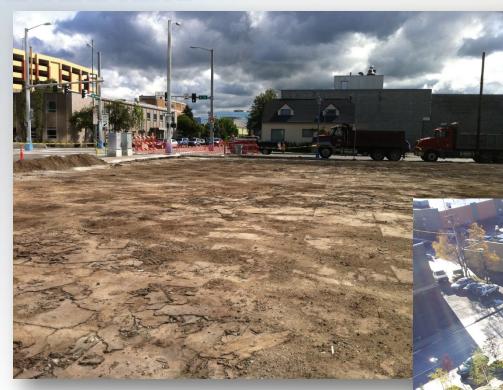

### DEFERRED MAINTENANCE – UNDERGROUND PARKING

- Leaking roof
- Deteriorating concrete
- Waterproofing

Atwood Lot After

Atwood Lot Before

Juneau Alaska Office Bldg Sidewalk Before Non-compliant rails

- Inadequate landings
- Deteriorating concrete