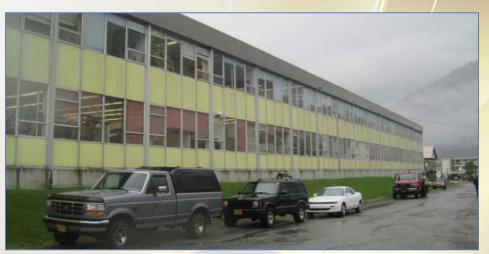

# DOUGLAS ISLAND BUILDING UPDATE

- Current Douglas Island Building (above)
- New Douglas Island Center rendering (below)