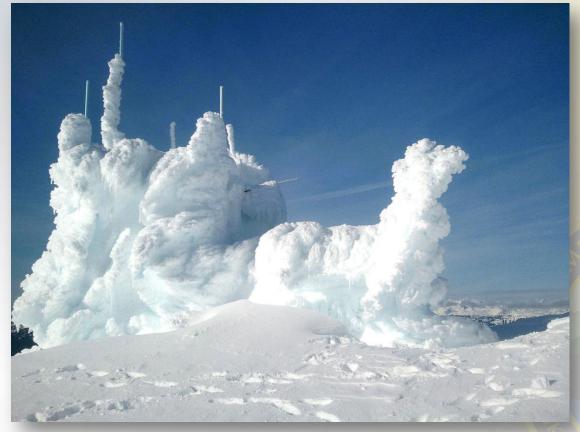

### SATS DEFERRED MAINTENANCE - SELDOVIA AND INDEPENDENT RIDGE

- Crews often work in extreme, cold weather
- Increase in fuel capacity
- Reduces refueling missions

•

Covered in rime ice

Site remained

operational