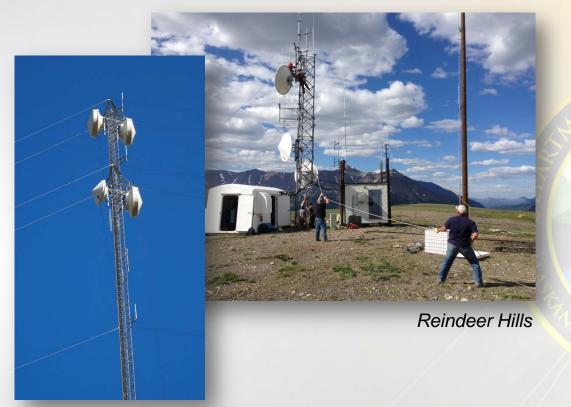

### *REFERRED MAINTENANCE*

- ETS State of Alaska Telecommunications Deferred Maintenance System Year 5 of 5 Reference 54183
  GF \$3,000.0
  - Funding is provided to Enterprise Technology Services for maintenance of the State of Alaska Telecommunications Systems

Tower inspections

- Cable tensioning
- Install microwave system in shelter

Honolulu Tower