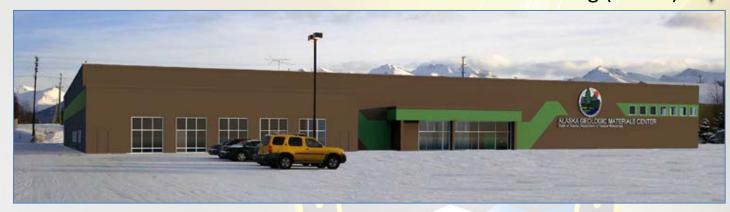

# **GEOLOGIC MATERIALS CENTER UPDATE**

### Existing Sam's Club (above)

New GMC architectural rendering (below)