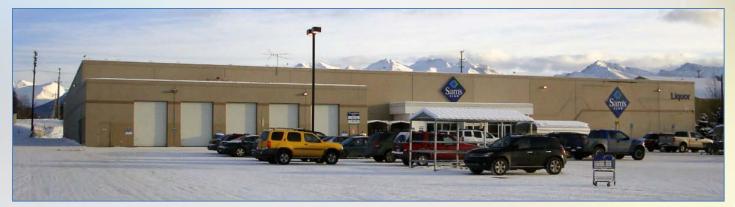

# **GEOLOGIC MATERIALS CENTER UPDATE**

### Existing Sam's Club (above)

New GMC architectural rendering (below)