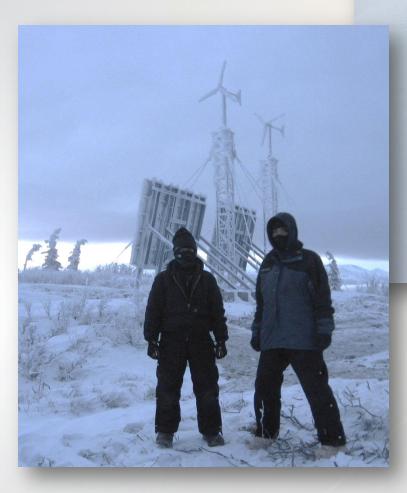

### SATS DEFERRED MAINTENANCE - SELDOVIA AND INDEPENDENT RIDGE

- Crews often work in extreme, cold weather
- Increase in fuel capacity
- Reduces refueling missions

•

Covered in rime ice

Site remained

operational