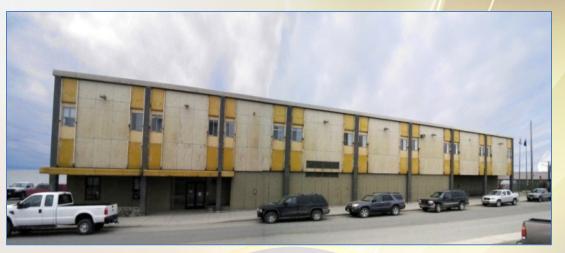

# NOME SOB UPDATE

Current Nome State Office Building (above)

New Nome State Office Building rendering (below)