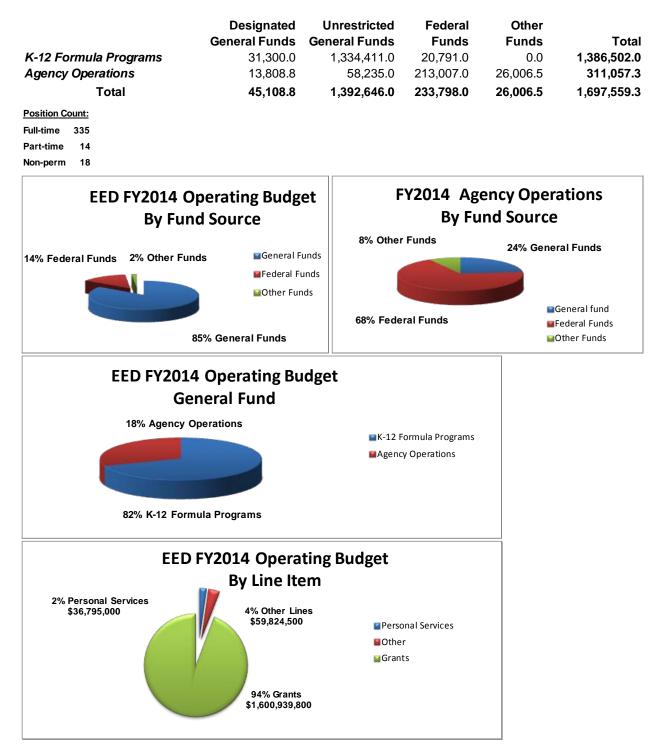

#### Department of Education & Early Development FY2014 Governor's December 14 Budget

|                                 | Designated<br>General Funds | Unrestricted<br>General Funds | Federal<br>Funds | Other<br>Funds | Total         |
|---------------------------------|-----------------------------|-------------------------------|------------------|----------------|---------------|
| K-12 Formula Programs:          |                             |                               |                  |                |               |
| Foundation Program              | 10,500,000                  | 1,140,748,000                 | 20,791,000       | 0              | 1,172,039,000 |
| Boarding Home Grants            | 0                           | 2,088,800                     | 0                | 0              | 2,088,800     |
| Youth in Detention              | 0                           | 1,100,000                     | 0                | 0              | 1,100,000     |
| Special Schools                 | 0                           | 3,316,900                     | 0                | 0              | 3,316,900     |
| Pupil Transportation            | 0                           | 74,902,800                    | 0                | 0              | 74,902,800    |
| Alaska Challenge Youth Academy  | 0                           | 4,791,400                     | 0                | 0              | 4,791,400     |
| School Debt Reimbursement       | 20,800,000                  | 107,463,100                   | 0                | 0              | 128,263,100   |
| Subtotal K- 12 Formula Programs | 31,300,000                  | 1,334,411,000                 | 20,791,000       | 0              | 1,386,502,000 |

|                                            | Pos   | sition | S  | Designated    | Unrestricted  | Federal     | Other      |               |
|--------------------------------------------|-------|--------|----|---------------|---------------|-------------|------------|---------------|
|                                            | PFT I | PPT    | NP | General Funds | General Funds | Funds       | Funds      | Total         |
| Agency Operations:                         |       |        |    |               |               |             |            |               |
| Executive Administration                   | 5     |        |    | 0             | 853,000       | 0           | 22,400     | 875,400       |
| Administrative Services                    | 10    |        | 1  | 0             | 751,700       | 145,000     | 725,300    | 1,622,000     |
| Information Services                       | 7     |        |    | 0             | 301,600       | 0           | 736,400    | 1,038,000     |
| School Finance & Facilities                | 14    |        |    | 0             | 1,829,500     | 0           | 797,600    | 2,627,100     |
| Student and School Achievement             | 68    |        |    | 430,400       | 19,435,200    | 153,940,200 | 700,300    | 174,506,100   |
| State System of Support                    | 7     |        |    | 0             | 1,950,700     | 0           | 0          | 1,950,700     |
| Statewide Mentoring Program                | 0     |        |    | 0             | 3,000,000     | 0           | 0          | 3,000,000     |
| Teacher Certification                      | 5     |        |    | 886,300       | 10,200        | 0           | 16,400     | 912,900       |
| Child Nutrition                            | 9     |        |    | 0             | 100,000       | 52,588,300  | 0          | 52,688,300    |
| Early Learning Coordination                | 4     |        |    | 0             | 9,492,700     | 273,200     | 0          | 9,765,900     |
| Pre-Kindergarten Grants                    | 0     |        |    | 0             | 2,480,000     | 0           | 0          | 2,480,000     |
| Professional Teaching Practices Commission | 2     |        |    | 0             | 296,500       | 0           | 0          | 296,500       |
| Alaska State Council on the Arts           | 6     |        |    | 10,900        | 798,200       | 794,500     | 297,800    | 1,901,400     |
| Mt. Edgecumbe Boarding School              | 36    | 10     |    | 57,400        | 4,277,100     | 0           | 6,077,800  | 10,412,300    |
| State Facilities Maintenance               | 8     |        |    | 0             | 0             | 0           | 1,179,600  | 1,179,600     |
| State Facilities Rent                      | 0     |        |    | 0             | 2,098,200     | 0           | 26,000     | 2,124,200     |
| Library Operations                         | 35    |        | 5  | 63,000        | 4,820,900     | 3,201,800   | 1,068,300  | 9,154,000     |
| Archives                                   | 10    |        | 1  | 0             | 1,106,800     | 70,000      | 155,600    | 1,332,400     |
| Museum Operations                          | 14    | 4      |    | 360,800       | 1,667,900     | 60,000      | 0_         | 2,088,700     |
| ACPE - Program Admin & Operations          | 95    |        | 11 | 4,000,000     | 0             | 1,934,000   | 14,203,000 | 20,137,000    |
| WWAMI Medical Education                    | 0     |        |    | 0             | 2,964,800     | 0           | 0          | 2,964,800     |
| Alaska Performance Scholarship Awards      |       |        |    | 8,000,000     | 0             | 0           | 0          | 8,000,000     |
| Subtotal Agency Operations                 | 335   | 14     | 18 | 13,808,800    | 58,235,000    | 213,007,000 | 26,006,500 | 311,057,300   |
| Total                                      | 335   | 14     | 18 | 45,108,800    | 1,392,646,000 | 233,798,000 | 26,006,500 | 1,697,559,300 |