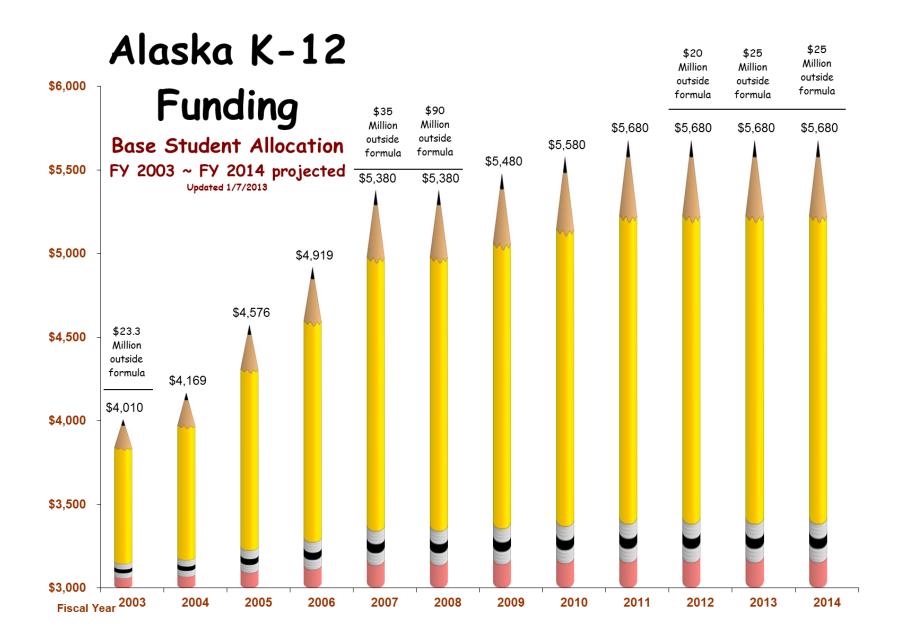

#### Alaska Department of Education & Early Development

Public School Funding Program FY2013 Authorized vs FY2014 Projected Updated December 10, 2012

|                                                  | FY2013        | FY2014        |            |
|--------------------------------------------------|---------------|---------------|------------|
|                                                  | Authorized    | Projected     | Difference |
|                                                  |               |               |            |
| Regular ADM                                      | 118,462.23    | 118,673.20    | 210.97     |
| Correspondence ADM                               | 10,559.25     | 10,649.60     | 90.35      |
| Total ADM                                        | 129,021.48    | 129,322.80    | 301.32     |
|                                                  |               |               |            |
| Adjusted ADM                                     | 245,943.80    | 247,472.37    | 1,528.57   |
|                                                  |               |               |            |
| Basic Need *                                     | \$1,396,960.8 | \$1,405,643.1 | \$8,682.3  |
| Required Local Effort                            | (216,206.1)   | (221,558.4)   | (5,352.3)  |
| Deductible Impact Aid                            | (69,889.6)    | (67,138.7)    | 2,750.9    |
| Supplemental Funding Floor                       | 180.6         | 106.1         | (74.5)     |
| Quality Schools Grant                            | 3,935.1       | 3,959.6       | 24.5       |
| Military Flow Through and Other                  | 26,027.3      | 26,027.3      | 0.0        |
| Total                                            | \$1,141,008.1 | \$1,147,039.0 | \$6,030.9  |
| Funding Sources                                  |               |               |            |
| 1004 General fund: Public Education Fund/formula | 1,106,967.1   | 1,115,748.0   | 8,780.9    |
| 1004 General fund: non-formula**                 | 25,000.0      | 25,000.0      | -          |
| 1043 P/L 81-874                                  | 20,791.0      | 20,791.0      | -          |
| 1066 Public School                               | 13,250.0      | 10,500.0      | (2,750.0)  |
| Total                                            | \$1,166,008.1 | \$1,172,039.0 | \$6,030.9  |
|                                                  |               |               |            |