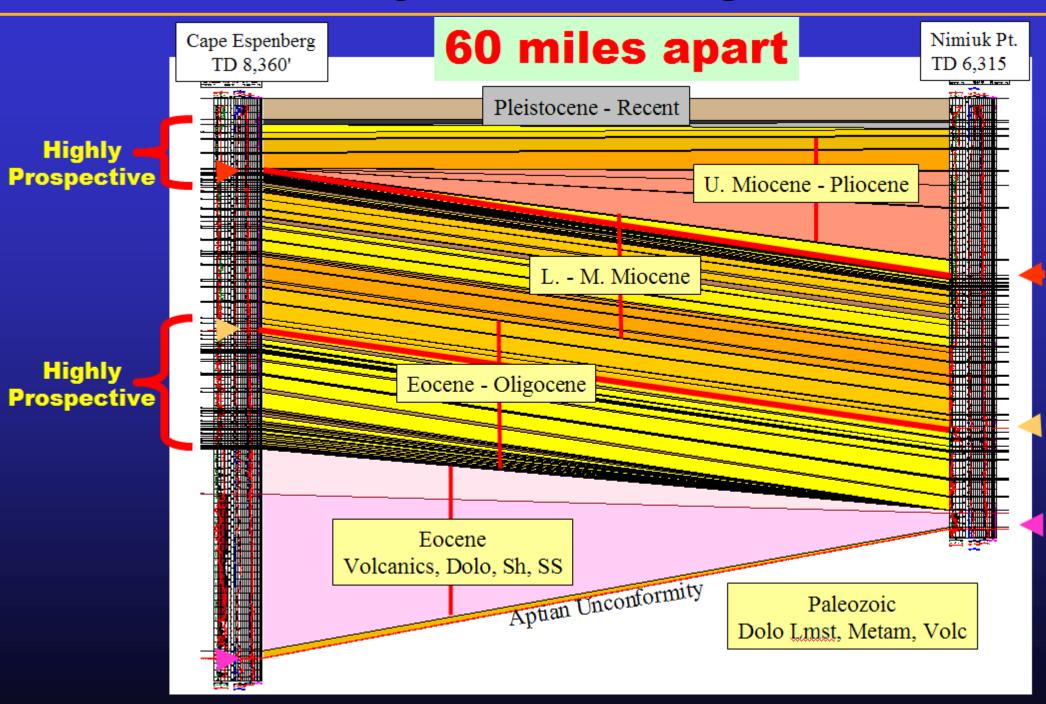

## Geology and Hydrocarbon Potential of the Kotzebue (including Selawik) Basin, Northwest Alaska

Lance Kilvagiaq Miller and Elizabeth Saagulik Hensley NANA Regional Corporation, Inc.

#### **Kotzebue Basin Location**



- Basin 350 x 80 miles
- Onshore NW AK and offshore Chukchi Sea
- Separated from Hope Basin by Kotzebue Arch
- Depocenters ~ 20,000 ft Tertiary & probably Cretaceous



#### **Basin Comparison**



Base map from USGS: Geologic Map of North America

#### **Local Geography**



### **Exploration History and Data**

- SOCAL (now Chevron): frontier exploration early to mid 1970s
- 1500 miles 2D seismic, gravity and aeromagnetic data
- Outcrop and subsurface studies and two stratigraphic test wells 1974



#### **Primary Reservoir Targets**



#### **Basin Overview**

Time Structure: Top Acoustic Basement



# **2** of the 30 Prospects



### **Amaouk Creek Prospect**



p. 9

#### **Amaouk Creek Prospect**



#### **Amaouk Creek Prospect: Comparison to Partial Analogues**

#### **Amaouk Creek Prospect**

#### **Cook Inlet Gas Fields**

Kenai Gas Field Structure Map Top Beluga Fm. Cum.: 2.4 TCF Beluga River Gas Field Structure Map Top Sterling Fm. Cum.: 1.2 TCF



Maps at same horizontal scale

### **Key Points**

- Major unexplored deep (20,000') sedimentary basin
  - similar in size to Cook Inlet & San Joaquin-Sacramento Basins
- Potential significant petroleum producing province
- Favorable hydrocarbon system
- Many large targets structural and stratigraphic
- Has proved difficult to attract exploration financing
- This is