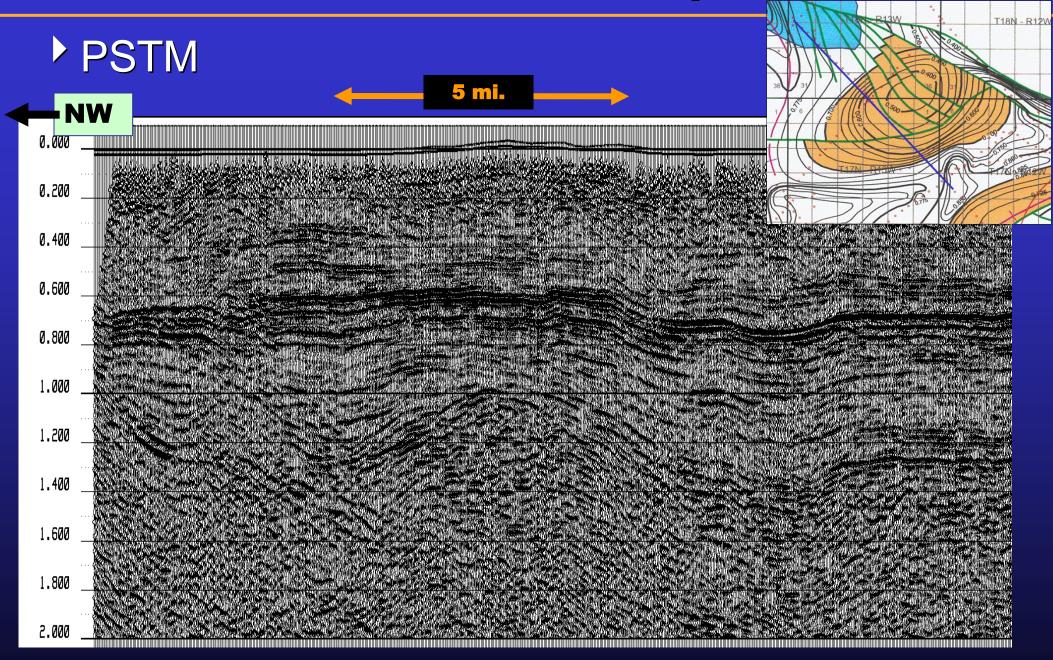

ka

Lance Kilvagiaq Miller and Elizabeth Saagulik Hensley NANA Regional Corporation, Inc.

#### **Kotzebue Basin Location**



- Basin 350 x 80 miles
- Onshore NW AK and offshore Chukchi Sea
- Separated from Hope Basin by Kotzebue Arch
- Depocenters ~ 20,000 ft Tertiary & probably Cretaceous



#### **Basin Comparison**



Base map from USGS: Geologic Map of North America

#### **Local Geography**



### **Exploration History and Data**

- SOCAL (now Chevron): frontier exploration early to mid 1970s
- 1500 miles 2D seismic, gravity and aeromagnetic data
- Outcrop and subsurface studies and two stratigraphic test wells 1974



#### **Primary Reservoir Targets**



#### **Basin Overview**

Time Structure: Top Acoustic Basement



# **2** of the 30 Prospects



### **Amaouk Creek Prospect**



p. 9

#### **Amaouk Creek Prospect**



#### **Amaouk Creek Prospect: Comparison to Partial Analogues**

#### **Amaouk Creek Prospect**

#### **Cook Inlet Gas Fields**

Kenai Gas Field Structure Map Top Beluga Fm. Cum.: 2.4 TCF Beluga River Gas Field Structure Map Top Sterling Fm. Cum.: 1.2 TCF



Maps at same horizontal scale

### **Key Points**

- Major unexplored deep (20,000') sedimentary basin
  - similar in size to Cook Inlet & San Joaquin-Sacramento Basins
- Potential significant petroleum producing province
- Favorable hydrocarbon system
- Many large targets structural and stratigraphic
- Has proved difficult to attract exploration financing
- This is a wildcat play
- Incentives will help with local, regional and perhaps statewide energy solutions

#### Contacts

Lance Miller, Ph