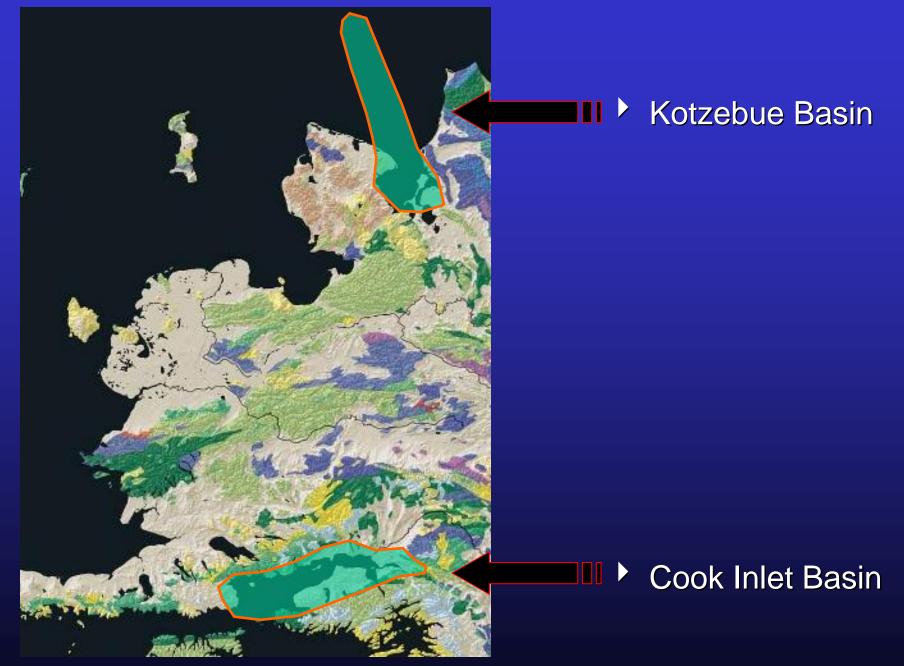

## Geology and Hydrocarbon Potential of the Kotzebue (including Selawik) Basin, Northwest Alaska

Lance Kilvagiaq Miller and Elizabeth Saagulik Hensley NANA Regional Corporation, Inc.

#### **Kotzebue Basin Location**



- Basin 350 x 80 miles
- Onshore NW AK and offshore Chukchi Sea
- Separated from Hope Basin by Kotzebue Arch
- Depocenters ~ 20,000 ft Tertiary & probably Cretaceous



#### **Basin Comparison**



Base map from USGS: Geologic Map of North America

#### **Local Geography**



### **Exploration History and Data**

- SOCAL (now Chevron): frontier exploration early to mid 1970s
- 1500 miles 2D seismic, gravity and aeromagnetic data
- Outcrop and subsurface studies and two stratigraphic test wells 1974



#### **Primary Reservoir Targets**



#### **Basin Overview**

Time Structure: Top Acoustic Basement



# **2** of the 30 Prospects



### **Amaouk Creek Prospect**



p. 9

#### **Amaouk Creek Prospect**



#### **Amaouk Creek Prospect: Comparison to Partial Analogues**

#### **Amaouk Creek Prospect**

#### **Cook Inlet Gas Fields**

Kenai Gas Field Structure Map Top Beluga Fm. Cum.: 2.4 TCF Beluga River Gas Field Structure Map Top Sterling Fm. Cum.: 1.2 TCF



Maps at same horizonta