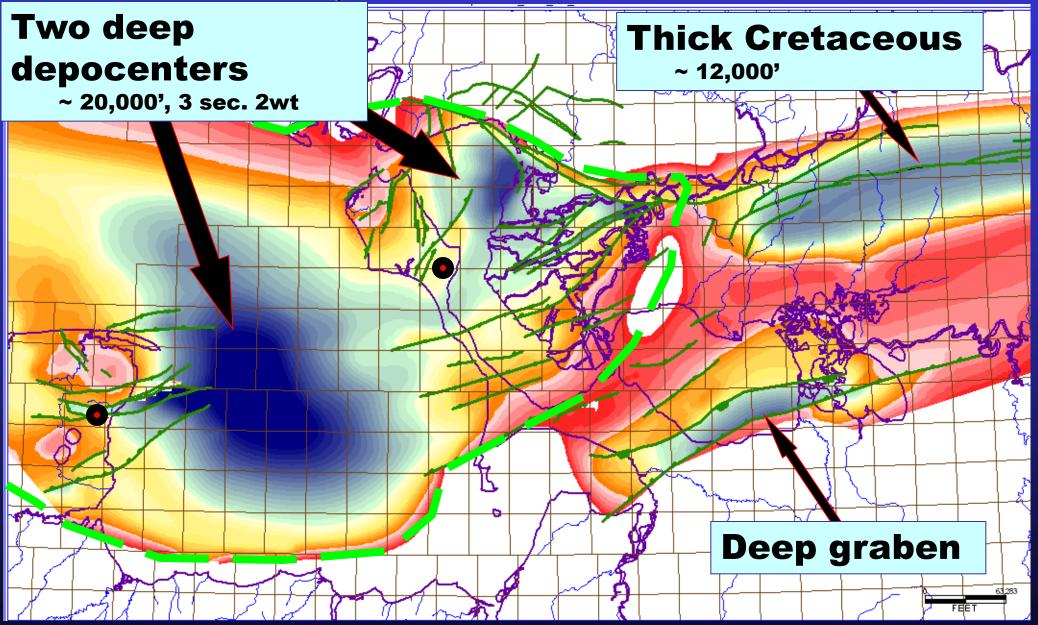

#### **Kotzebue Basin Location**

- Basin 350 x 80 miles
- Onshore NW AK and offshore Chukchi Sea
- Separated from Hope Basin by Kotzebue Arch
- Depocenters ~ 20,000 ft Tertiary & probably Cretaceous

#### **Basin Overview**

Time Structure: Top Acoustic Basement