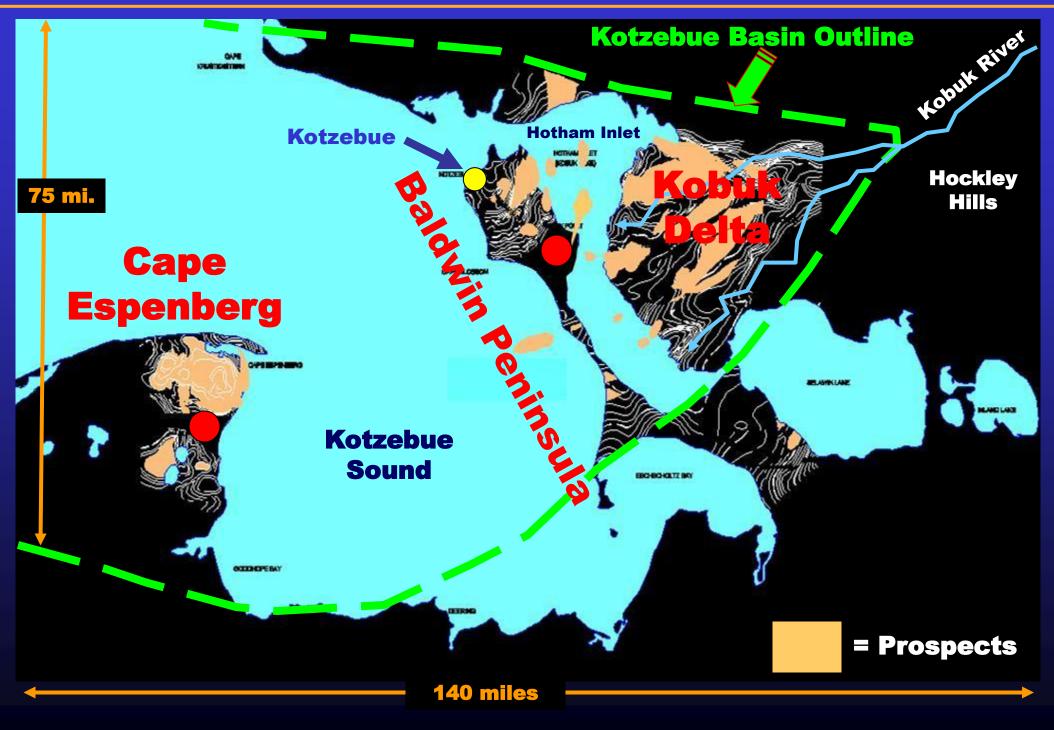

## Geology and Hydrocarbon Potential of the Kotzebue (including Selawik) Basin, Northwest Alaska

Lance Kilvagiaq Miller and Elizabeth Saagulik Hensley NANA Regional Corporation, Inc.

#### **Kotzebue Basin Location**



- Basin 350 x 80 miles
- Onshore NW AK and offshore Chukchi Sea
- Separated from Hope Basin by Kotzebue Arch
- Depocenters ~ 20,000 ft Tertiary & probably Cretaceous



#### **Basin Comparison**



Base map from USGS: Geologic Map of North America

#### **Local Geography**



### **Exploration History and Data**

- SOCAL (now Chevron): frontier exploration early to mid 1970s
- 1500 miles 2D seismic, gravity and aeromagnetic data
- Outcrop and subsurface studies and two stratigraphic test wells 1974



#### **Primary Reservoir Targets**



#### **Basin Overview**

Time Structure: Top Acoustic Basement



# **2** of the 30 Prospects



### **Amaouk Creek Prospect**



p. 9

#### **Amaouk Creek Prospect**



#### **Amaouk Creek Prospect: Comparison to Partial Analogues**

#### **Amaouk Creek Prospect**

#### **Cook Inlet Gas Fields**

Kenai Gas Field Structure Map Top Beluga Fm. Cum.: 2.4 TCF Beluga River Gas Field Structure Map Top Sterling Fm. Cum.: 1.2 TCF



Maps at same horizontal scale

### **Key Points**

- Major unexplored deep (20,000') sedimentary basi