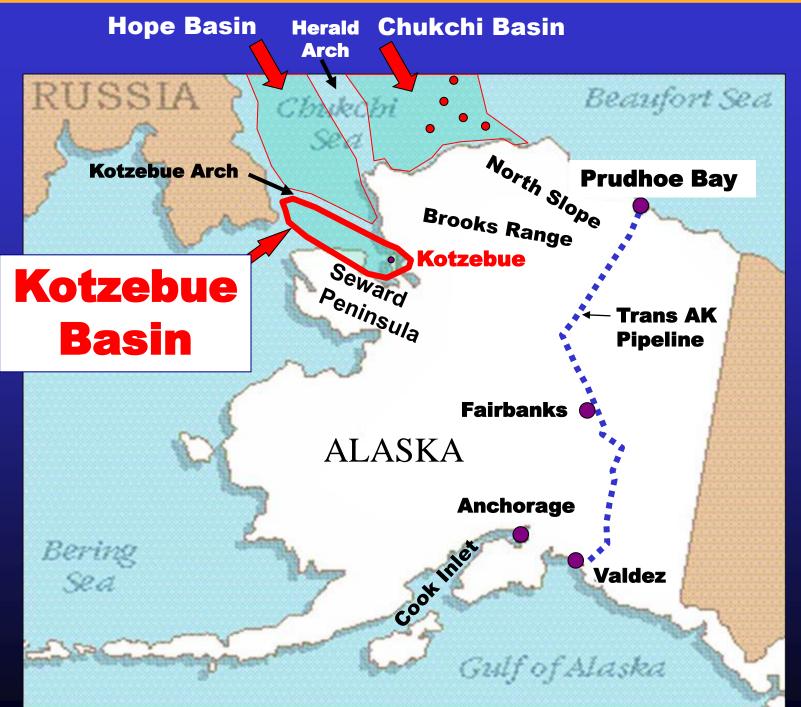

#### **Kotzebue Basin Location**

- Basin 350 x 80 miles
- Onshore NW AK and offshore Chukchi Sea
- Separated from Hope Basin by Kotzebue Arch
- Depocenters ~ 20,000 ft Tertiary & probably Cretaceous