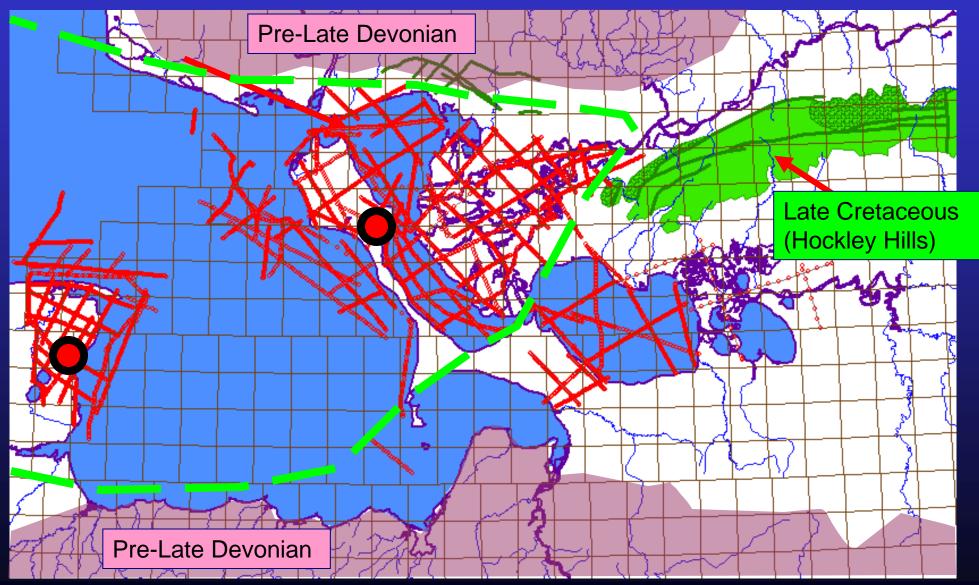

#### **Kotzebue Basin Location**

- Basin 350 x 80 miles
- Onshore NW AK and offshore Chukchi Sea
- Separated from Hope Basin by Kotzebue Arch
- Depocenters ~ 20,000 ft Tertiary & probably Cretaceous

#### **Basin Overview**

Time Structure: Top Acoustic Basement