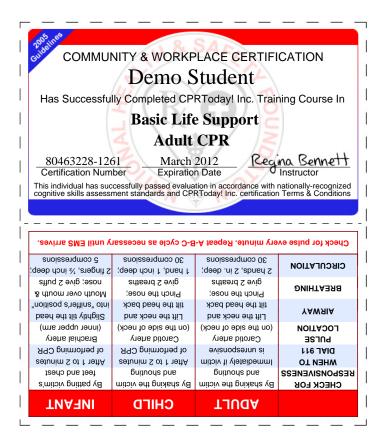

Student: Demo Student Email: Course: Adult CPR

## Certificate Of Completion

IS HEREBY PRESENTED TO

## Demo Student

In Recognition Of Successful Completion Of CPRToday! Inc. Training Course In

## Basic Life Support Adult CPR

80463228-1261

March 2012

**CERTIFICATION NUMBER** 

EXPIRATION DATE

Regina Bennett INSTRUCTOR

LET IT BE KNOWN THAT THIS STUDENT HAS SUCCESSFULLY PASSED SKILLS EVALUATION IN ACCORDANCE WITH NATIONAL COGNITIVE SKILLS EXAMINATION STANDARDS, NATIONAL HEALTH & SAFETY FOUNDATION® AND WWW.CPRTODAY,COM (CPRToday! Inc.) CERTIFICATION TERMS & CONDITIONS