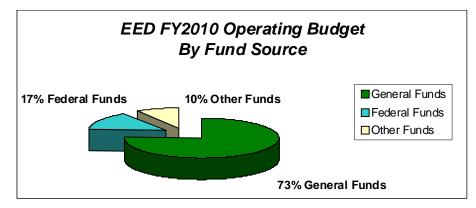

#### Department of Education & Early Development FY2010 Operating Budget - Governor's December 15\*

\*includes school debt reimbursement, foundation program & pupil transportation

|                       | General<br>Funds | Federal<br>Funds | Other<br>Funds | Total       |
|-----------------------|------------------|------------------|----------------|-------------|
| K-12 Formula Programs | 1,066,909.7      | 20,791.0         | 111,874.0      | 1,199,574.7 |
| Agency Operations     | 41,494.8         | 194,167.5        | 22,253.2       | 257,915.5   |
| Total                 | 1,108,404.5      | 214,958.5        | 134,127.2      | 1,457,490.2 |