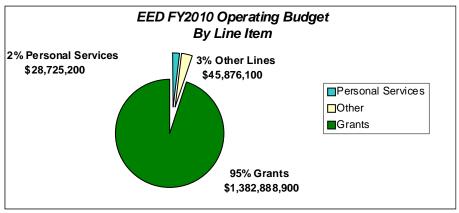

#### Department of Education & Early Development FY2010 Operating Budget - Governor's December 15\*

\*includes school debt reimbursement, foundation program & pupil transportation

|                       | General<br>Funds | Federal<br>Funds | Other<br>Funds | Total       |
|-----------------------|------------------|------------------|----------------|-------------|
| K-12 Formula Programs | 1,066,909.7      | 20,791.0         | 111,874.0      | 1,199,574.7 |
| Agency Operations     | 41,494.8         | 194,167.5        | 22,253.2       | 257,915.5   |
| Total                 | 1,108,404.5      | 214,958.5        | 134,127.2      | 1,457,490.2 |

### Department of Education & Early Development FY2010 Governor's December 15 Budget

|                                            | Posit<br>PFT | ions<br>PPT | General<br>Funds | Federal<br>Funds | Other<br>Funds | Total         |
|--------------------------------------------|--------------|-------------|------------------|------------------|----------------|---------------|
| K-12 Formula Programs:                     |              |             |                  |                  |                |               |
| Foundation Program                         |              |             | 994,268,500      | 20,791,000       | 12,937,000     | 1,027,996,500 |
| Boarding Home Grants                       |              |             | 1,690,800        | 0                | 0              | 1,690,800     |
| Youth in Detention                         |              |             | 1,100,000        | 0                | 0              | 1,100,000     |
| Special Schools                            |              |             | 3,127,500        | 0                | 0              | 3,127,500     |
| Pupil Transportation                       |              |             | 60,293,800       | 0                | 0              | 60,293,800    |
| Alaska Challenge Youth Academy             |              |             | 6,429,100        | 0                | 0              | 6,429,100     |
| School Performance Incentive Program       |              |             | 0                | 0                | 0              | 0             |
| School Debt Reimbursement                  |              |             | 0                | 0                | 98,937,000     | 98,937,000    |
| Subtotal K- 12 Formula Programs            | 0            | 0           | 1,066,909,700    | 20,791,000       | 111,874,000    | 1,199,574,700 |
|                                            | Posit        | ions        | General          | Federal          | Other          |               |
|                                            | PFT          | PPT         | Funds            | Funds            | Funds          | Total         |
| Agency Operations:                         |              |             |                  |                  |                |               |
| Executive Administration                   | 8            |             | 2,131,900        | 0                | 22,400         | 2,154,300     |
| Administrative Services                    | 8            |             | 614,000          | 145,000          | 532,000        | 1,291,000     |
| Information Services                       | 6            |             | 230,800          | 0                | 428,100        | 658,900       |
| School Finance & Facilities                | 13           |             | 1,732,700        | 0                | 718,800        | 2,451,500     |
| Student and School Achievement             | 70           |             | 8,583,400        | 155,626,200      | 1,308,200      | 165,517,800   |
| Statewide Mentoring Program                | 0            |             | 3,900,000        | 0                | 600,000        | 4,500,000     |
| Teacher Certification                      | 5            |             | 8,500            | 0                | 693,400        | 701,900       |
| Child Nutrition                            | 9            |             | 86,600           | 35,494,100       | 0              | 35,580,700    |
| Early Learning Coordination                | 3            |             | 7,799,700        | 256,700          | 0              | 8,056,400     |
| Professional Teaching Practices Commission | 2            |             | 275,000          | 0                | 0              | 275,000       |
| Alaska State Council on the Arts           | 5            |             | 695,300          | 700,000          | 210,000        | 1,605,300     |
| Mt. Edgecumbe Boarding School              | 34           | 11          | 3,846,000        | 0                | 3,517,500      | 7,363,500     |
| State Facilities Maintenance               | 8            |             | 0                | 0                | 1,084,800      | 1,084,800     |
| State Facilities Rent                      | 0            |             | 2,045,800        | 0                | 26,000         | 2,071,800     |
| Library Operations                         | 35           |             | 4,440,200        | 1,045,500        | 358,300        | 5,844,000     |
| Archives                                   | 10           | 0           | 983,500          | 40,000           | 93,500         | 1,117,000     |
| Museum Operations                          | 14           | 4           | 1,466,600        | 60,000           | 355,100        | 1,881,700     |
| ACPE - Program Admin & Operations          | 102          |             | 0                | 800,000          | 12,305,100     | 13,105,100    |
| WWAMI Medical Education                    | 0            |             | 2,654,800        | 0                | 0              | 2,654,800     |
| Subtotal Agency Operations                 | 332          | 15          | 41,494,800       | 194,167,500      | 22,253,200     | 257,915,500   |
| Total                                      | 332          | 15          | 1,108,404,500    | 214,958,500      | 134,127,200    | 1,457,490,200 |