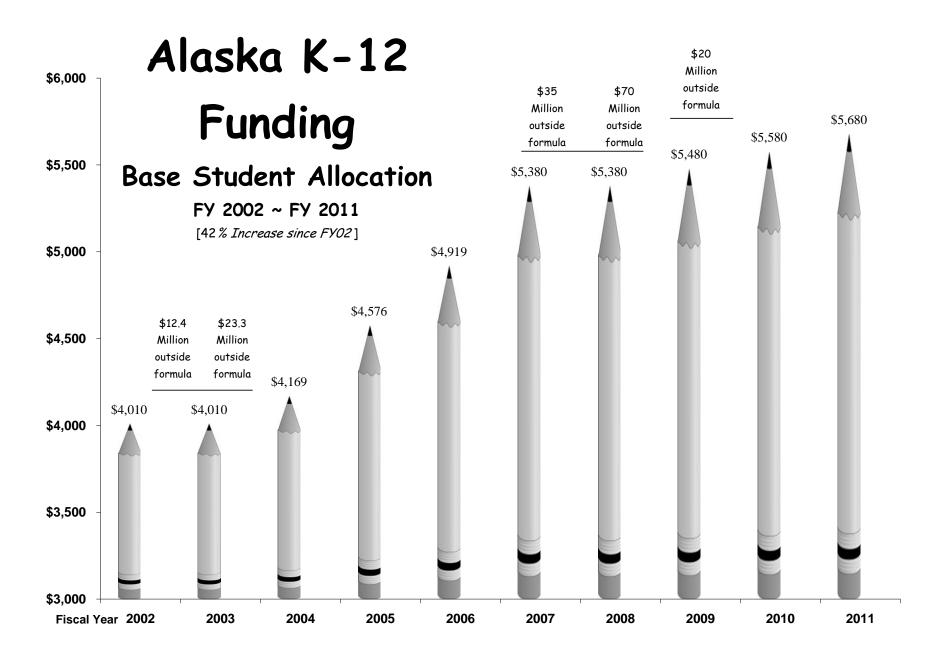

## Department of Education & Early Development Operating Budget Comparison - General Funds FY2009 Management Plan to FY2010 Governor's December 15 Budget

|                                            | FY2009 Mgmt.<br>Plan | FY2010<br>Governor's | Mgmt. Plan to<br>Governor's | % Change |
|--------------------------------------------|----------------------|----------------------|-----------------------------|----------|
| K-12 Formula Programs:                     |                      |                      |                             |          |
| Foundation Program                         | 944,776.2            | 994,268.5            | 49,492.3                    | 5.2%     |
| Boarding Home Grants                       | 1,340.8              | 1,690.8              | 350.0                       | 26.1%    |
| Youth in Detention                         | 1,100.0              | 1,100.0              | 0.0                         | 0.0%     |
| Special Schools                            | 3,132.8              | 3,127.5              | -5.3                        | -0.2%    |
| Pupil Transportation                       | 58,516.6             | 60,293.8             | 1,777.2                     | 3.0%     |
| Alaska Challenge Youth Academy             | 6,243.9              | 6,429.1              | 185.2                       | 3.0%     |
| School Performance Incentive Program       | 4,800.0              | 0.0                  | -4,800.0                    | 0.0%     |
| School Debt Reimbursement                  | 0.0                  | 0.0                  | 0.0                         | 0.0%     |
| Subtotal Formula Programs                  | 1,019,910.3          | 1,066,909.7          | 46,999.4                    | 4.6%     |
|                                            | FY2009 Mgmt.         | FY2010               | Mgmt. Plan to               |          |
|                                            | Plan                 | Governor's           | Governor's                  | % Change |
| Agency Operations:                         |                      |                      |                             |          |
| Executive Administration                   | 1,310.4              | 2,131.9              | 821.5                       | 62.7%    |
| Administrative Services                    | 594.9                | 614.0                | 19.1                        | 3.2%     |
| Information Services                       | 224.0                | 230.8                | 6.8                         | 3.0%     |
| School Finance & Facilities                | 1,484.1              | 1,732.7              | 248.6                       | 16.8%    |
| Student and School Achievement             | 7,811.6              | 8,583.4              | 771.8                       | 9.9%     |
| Statewide Mentoring Program                | 3,900.0              | 3,900.0              | 0.0                         | 0.0%     |
| Teacher Certification                      | 8.5                  | 8.5                  | 0.0                         | 0.0%     |
| Child Nutrition                            | 66.7                 | 86.6                 | 19.9                        | 29.8%    |
| Early Learning Coordination                | 6,989.3              | 7,799.7              | 810.4                       | 11.6%    |
| Professional Teaching Practices Commission | 15.6                 | 275.0                | 259.4                       | 1662.8%  |
| Alaska State Council on the Arts           | 679.3                | 695.3                | 16.0                        | 2.4%     |
| Mt. Edgecumbe Boarding School              | 3,974.7              | 3,846.0              | -128.7                      | -3.2%    |
| State Facilities Maintenance               | 0.0                  | 0.0                  | 0.0                         | 0.0%     |
| State Facilities Rent                      | 1,835.2              | 2,045.8              | 210.6                       | 11.5%    |
| Library Operations                         | 4,336.6              | 4,440.2              | 103.6                       | 2.4%     |
| Archives                                   | 953.4                | 983.5                | 30.1                        | 3.2%     |
| Museum Operations                          | 1,417.7              | 1,466.6              | 48.9                        | 3.4%     |
| ACPE - Program Admin & Operations          | 0.0                  | 0.0                  | 0.0                         | 0.0%     |
| WWAMI Medical Education                    | 2,130.1              | 2,654.8              | 524.7                       | 24.6%    |
| Subtotal Agency Operations                 | 37,732.1             | 41,494.8             | 3,762.7                     | 10.0%    |
| Total Education                            | 1,057,642.4          | 1,108,404.5          | 50,762.1                    | 4.8%     |
| Positions:                                 |                      |                      |                             |          |
| Full-time                                  | 332.0                | 332.0                | 0.0                         |          |
| Part-time                                  | 15.0                 | 15.0                 | 0.0                         |          |
| Total                                      | 347.0                | 347.0                | 0.0                         |          |