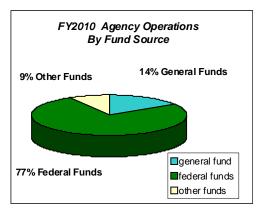

#### Department of Education & Early Development FY2010 Operating Budget - Governor's December 15\*

\*includes school debt reimbursement, foundation program & pupil transportation

|                       | General<br>Funds | Federal<br>Funds | Other<br>Funds | Total       |
|-----------------------|------------------|------------------|----------------|-------------|
| K-12 Formula Programs | 1,066,909.7      | 20,791.0         | 111,874.0      | 1,199,574.7 |
| Agency Operations     | 41,494.8         | 194,167.5        | 22,253.2       | 257,915.5   |
| Total                 | 1,108,404.5      | 214,958.5        | 134,127.2      | 1,457,490.2 |