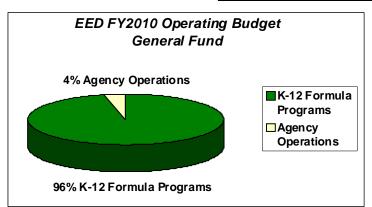

#### Department of Education & Early Development FY2010 Operating Budget - Governor's December 15\*

\*includes school debt reimbursement, foundation program & pupil transportation

|                       | General<br>Funds | Federal<br>Funds | Other<br>Funds | Total       |
|-----------------------|------------------|------------------|----------------|-------------|
| K-12 Formula Programs | 1,066,909.7      | 20,791.0         | 111,874.0      | 1,199,574.7 |
| Agency Operations     | 41,494.8         | 194,167.5        | 22,253.2       | 257,915.5   |
| Total                 | 1,108,404.5      | 214,958.5        | 134,127.2      | 1,457,490.2 |