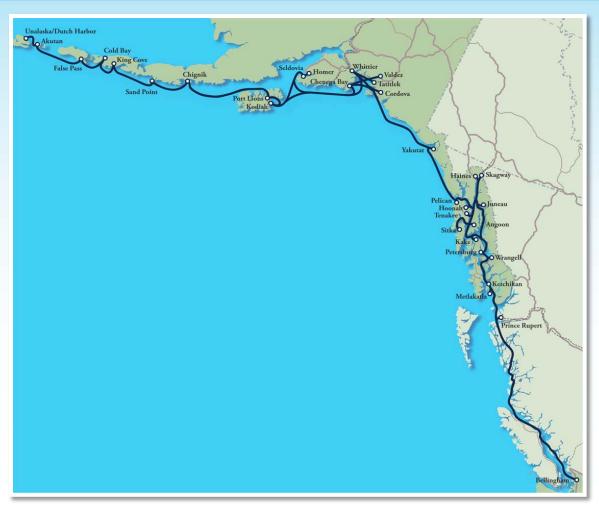

#### Needs and Challenges: Logistics

| * Andrew An |                        |             |
|------------------------------------------------------------------------------------------------------------------------------------------------------------------------------------------------------------------------------------------------------------------------------------------------------------------------------------------------------------------------------------------------------------------------------------------------------------------------------------------------------------------------------------------------------------------------------------------------------------------------------------------------------------------------------------------------------------------------------------------------------------------------------------------------------------------------------------------------------------------------------------------------------------------------------------------------------------------------------------------------------------------------------------------------------------------------------------------------------------------------------------------------------------------------------------------------------------------------------------------------------------------------------------------------------------------------------------------------------------------------------------------------------------------------------------------------------------------------------------------------------------------------------------------------------------------------------------------------------------------------------------------------------------------------------------------------------------------------------------------------------------------------------------------------------------------------------------------------------------------------------------|------------------------|-------------|
|                                                                                                                                                                                                                                                                                                                                                                                                                                                                                                                                                                                                                                                                                                                                                                                                                                                                                                                                                                                                                                                                                                                                                                                                                                                                                                                                                                                                                                                                                                                                                                                                                                                                                                                                                                                                                                                                                    | Alaska Marine Highway  |             |
|                                                                                                                                                                                                                                                                                                                                                                                                                                                                                                                                                                                                                                                                                                                                                                                                                                                                                                                                                                                                                                                                                                                                                                                                                                                                                                                                                                                                                                                                                                                                                                                                                                                                                                                                                                                                                                                                                    | Service Route:         | 3,500 miles |
|                                                                                                                                                                                                                                                                                                                                                                                                                                                                                                                                                                                                                                                                                                                                                                                                                                                                                                                                                                                                                                                                                                                                                                                                                                                                                                                                                                                                                                                                                                                                                                                                                                                                                                                                                                                                                                                                                    | Passengers:            | 340,000     |
|                                                                                                                                                                                                                                                                                                                                                                                                                                                                                                                                                                                                                                                                                                                                                                                                                                                                                                                                                                                                                                                                                                                                                                                                                                                                                                                                                                                                                                                                                                                                                                                                                                                                                                                                                                                                                                                                                    | Vehicles:              | 110,000     |
|                                                                                                                                                                                                                                                                                                                                                                                                                                                                                                                                                                                                                                                                                                                                                                                                                                                                                                                                                                                                                                                                                                                                                                                                                                                                                                                                                                                                                                                                                                                                                                                                                                                                                                                                                                                                                                                                                    | BC Ferries             |             |
|                                                                                                                                                                                                                                                                                                                                                                                                                                                                                                                                                                                                                                                                                                                                                                                                                                                                                                                                                                                                                                                                                                                                                                                                                                                                                                                                                                                                                                                                                                                                                                                                                                                                                                                                                                                                                                                                                    | Service Route:         | 755 miles   |
|                                                                                                                                                                                                                                                                                                                                                                                                                                                                                                                                                                                                                                                                                                                                                                                                                                                                                                                                                                                                                                                                                                                                                                                                                                                                                                                                                                                                                                                                                                                                                                                                                                                                                                                                                                                                                                                                                    | Passengers:            | 21,000,000  |
|                                                                                                                                                                                                                                                                                                                                                                                                                                                                                                                                                                                                                                                                                                                                                                                                                                                                                                                                                                                                                                                                                                                                                                                                                                                                                                                                                                                                                                                                                                                                                                                                                                                                                                                                                                                                                                                                                    | Vehicles:              | 8,000,000   |
|                                                                                                                                                                                                                                                                                                                                                                                                                                                                                                                                                                                                                                                                                                                                                                                                                                                                                                                                                                                                                                                                                                                                                                                                                                                                                                                                                                                                                                                                                                                                                                                                                                                                                                                                                                                                                                                                                    | Washington State Ferry |             |
|                                                                                                                                                                                                                                                                                                                                                                                                                                                                                                                                                                                                                                                                                                                                                                                                                                                                                                                                                                                                                                                                                                                                                                                                                                                                                                                                                                                                                                                                                                                                                                                                                                                                                                                                                                                                                                                                                    | Service Route:         | 200 Miles   |
| A CARACTER AND A CARACTER ANTE ANTE ANTE ANTE ANTE ANTE ANTE ANTE                                                                                                                                                            | Passengers:            | 25,000,000  |
|                                                                                                                                                                                                                                                                                                                                                                                                                                                                                                                                                                                                                                                                                                                                                                                                                                                                                                                                                                                                                                                                                                                                                                                                                                                                                                                                                                                                                                                                                                                                                                                                                                                                                                                                                                                                                                                                                    | Vehicles:              | 11,000,000  |
| AMHS Service Route<br>Southern Terminus at Bellingham, WA                                                                                                                                                                                                                                                                                                                                                                                                                                                                                                                                                                                                                                                                                                                                                                                                                                                                                                                                                                                                                                                                                                                                                                                                                                                                                                                                                                                                                                                                                                                                                                                                                                                                                                                                                                                                                          |                        |             |