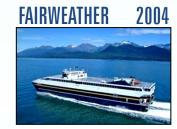

## Needs and Challenges: An Aging Fleet

Passengers: 499 Vehicles: 88

Passengers: 174 Vehicles: 36

Passengers: 499 Vehicles: 80

Passengers: 300 Vehicles: 34

Passengers: 149 Vehicles: 18

Passengers: 370 Vehicles: 69