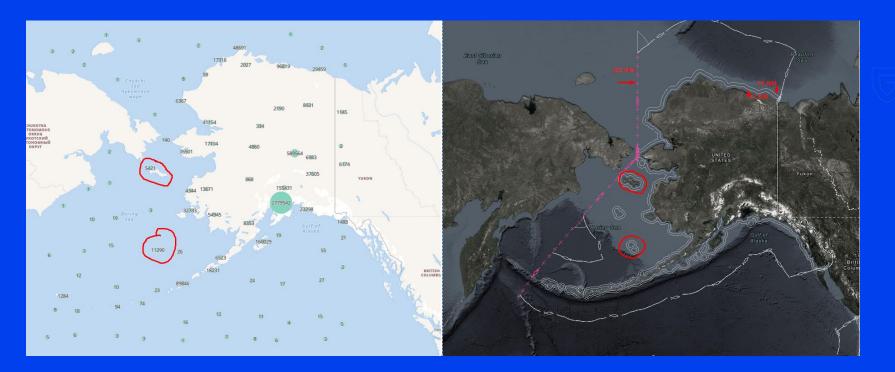

## **Ocean Traffic Trends**

January 1, 2024 - May 1, 2025

Distribution of attempts to access US regulated sports betting sites across Alaska, including coastal islands and marine traffic.

5