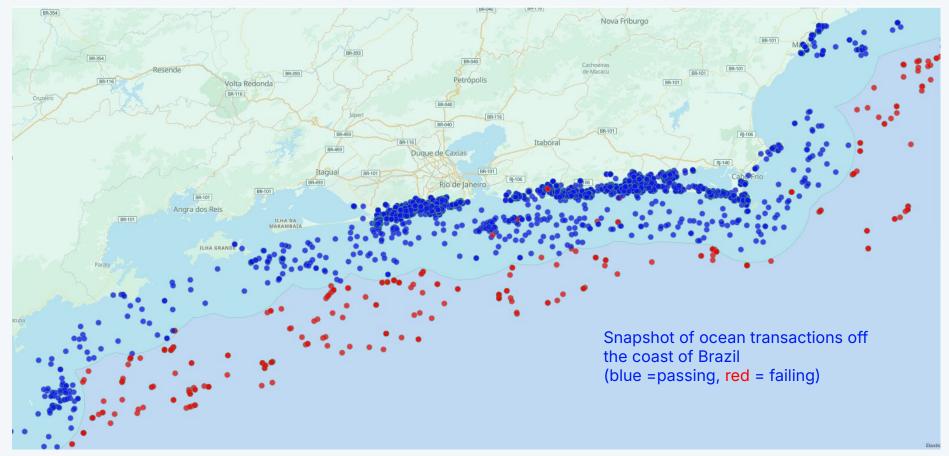

## GeoComply's Alaska Analysis



## Alaska - State Overview

January 1, 2024 - May 1, 2025

- GeoComply processed 126,933
  geolocation checks on devices located in
  Alaska accessing legal mobile sportsbooks
  in other states our technology blocked
  them from betting.
- GeoComply identified 20,313 mobile sports betting user accounts in Alaska
  - 60% increase in mobile sports betting accounts in Alaska compared to the prior year.



## **Ocean Traffic Trends**

January 1, 2024 - May 1, 2025

Distribution of attempts to access US regulated sports betting sites across Alaska, including coastal islands and marine traffic.



5

## **Brazil Maritime Use-Case**



J