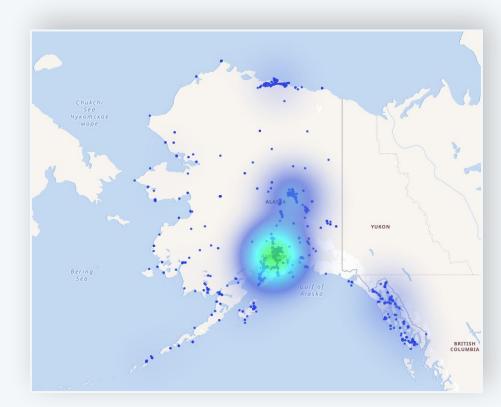

## Alaska - State Overview

January 1, 2024 - May 1, 2025

- GeoComply processed 126,933
  geolocation checks on devices located in
  Alaska accessing legal mobile sportsbooks
  in other states our technology blocked
  them from betting.
- GeoComply identified 20,313 mobile sports betting user accounts in Alaska
  - 60% increase in mobile sports betting accounts in Alaska compared to the prior year.

## **Ocean Traffic Trends**

January 1, 2024 - May 1, 2025

Distribution of attempts to access US regulated sports betting sites across Alaska, including coastal islands and marine traffic.

5