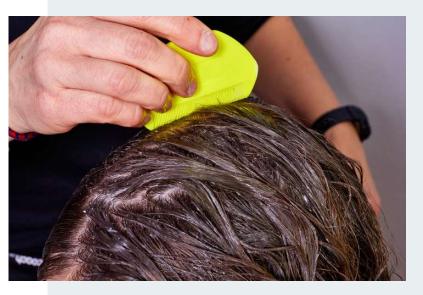

# Treating Lice

- Non-prescription:
  - Shampoos containing permethrin (Nix)
  - A lotion containing ivermectin (Sklice)
- Prescription:
  - Ivermectin
  - Malathion
  - Spinosad
  - Ulesfia
- Self & Home Care:
  - Nit comb
  - Washing sheets and clothes
  - Clean brushes & combs
  - Vacuum floor & furniture