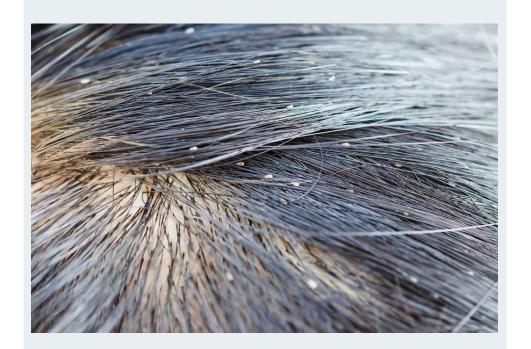

#### What are Lice?

- Parasites
- Feed on human blood
- Usually live in your scalp

### How to Tell if You Have a Lice Infestation:

- Itching
- Feeling movement in hair
- Sores on the head
- Can be found in hair, eyebrows, and eyelashes
- Eggs(nits) present near scalp