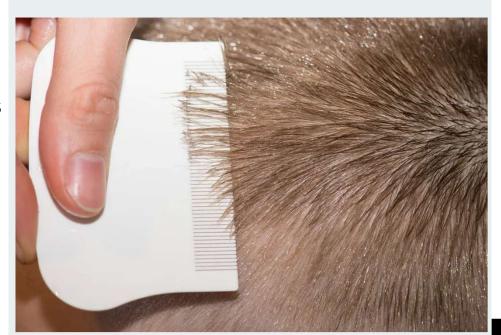

# Treating Lice

- Non-prescription:
  - Shampoos containing permethrin (Nix)
  - A lotion containing ivermectin (Sklice)
- Prescription:
  - Ivermectin
  - Malathion
  - Spinosad
  - Ulesfia
- Self & Home Care:
  - Nit comb
  - Washing sheets and clothes
  - Clean brushes & combs
  - Vacuum floor & furniture