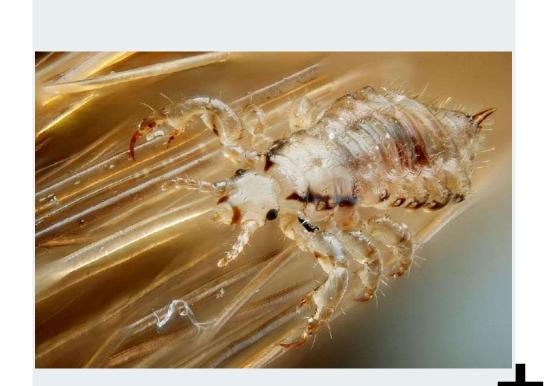

#### What are Lice?

- Parasites
- Feed on human blood
- Usually live in your scalp

## How Do They Spread? Who is at Risk?

- Pre and Elementary school aged students
- Move by crawling
- Most common transmission is head-to-head contact
- Can be spread through other forms of contact