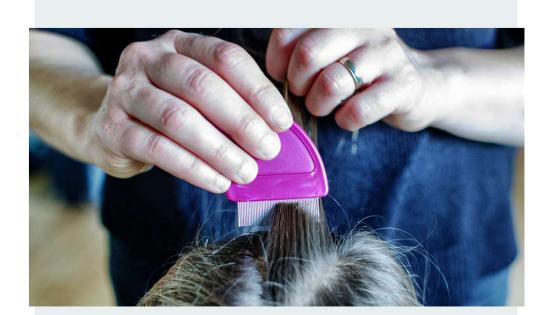

# Treating Lice

- Non-prescription:
  - Shampoos containing permethrin (Nix)
  - A lotion containing ivermectin (Sklice)
- Prescription:
  - Ivermectin
  - Malathion
  - Spinosad
  - Ulesfia
- Self & Home Care:
  - Nit comb
  - Washing sheets and clothes
  - Clean brushes & combs
  - Vacuum floor & furniture