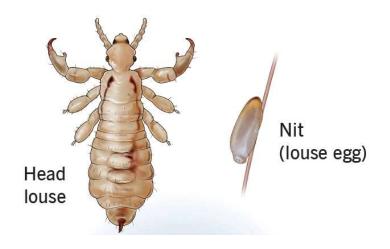

#### What are Lice?

- Parasites
- Feed on human blood
- Usually live in your scalp

### How to Tell if You Have a Lice Infestation:

- Itching
- Feeling movement in hair
- Sores on the head
- Can be found in hair, eyebrows, and eyelashes
- Eggs(nits) present near scalp