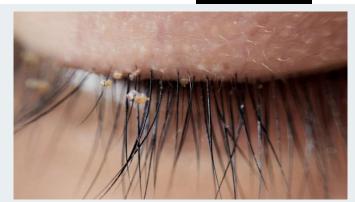

### How to Tell if You Have a Lice Infestation:

- Itching
- Feeling movement in hair
- Sores on the head
- Can be found in hair, eyebrows, and eyelashes
- Eggs(nits) present near scalp