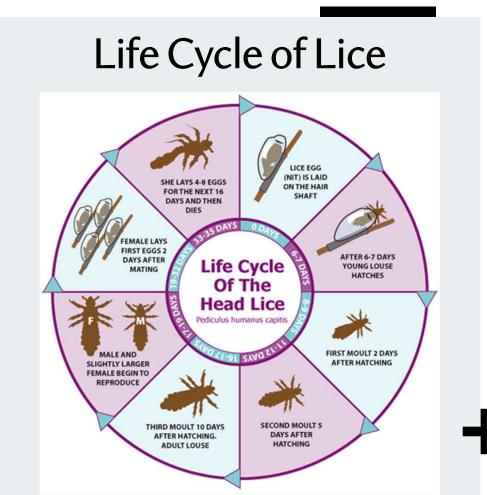

#### What are Lice?

- Parasites
- Feed on human blood
- Usually live in your scalp

## How Do They Spread? Who is at Risk?

- Pre and Elementary school aged students
- Move by crawling
- Most common transmission is head-to-head contact
- Can be spread through other forms of contact