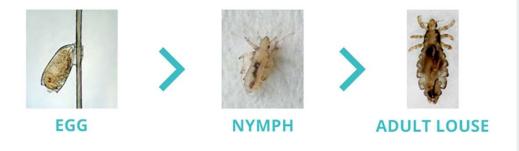

#### What are Lice?

- Parasites
- Feed on human blood
- Usually live in your scalp

### How to Tell if You Have a Lice Infestation:

- Itching
- Feeling movement in hair
- Sores on the head
- Can be found in hair, eyebrows, and eyelashes
- Eggs(nits) present near scalp