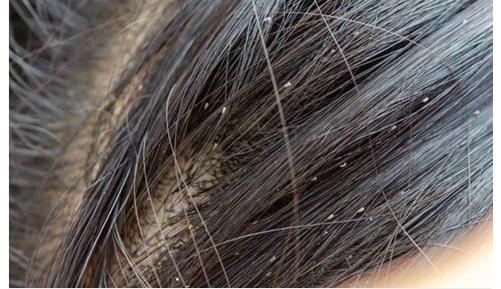

### How to Tell if You Have a Lice Infestation:

- Itching
- Feeling movement in hair
- Sores on the head
- Can be found in hair, eyebrows, and eyelashes
- Eggs(nits) present near scalp