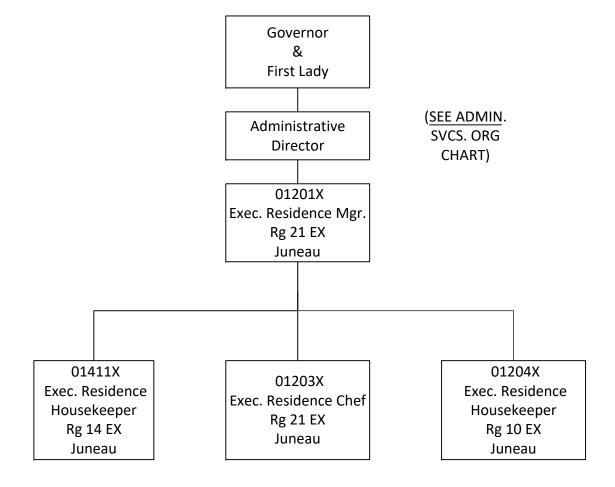

| Position Classification Summary |           |           |        |        |       |  |  |  |  |  |  |
|---------------------------------|-----------|-----------|--------|--------|-------|--|--|--|--|--|--|
| Job Class Title                 | Anchorage | Fairbanks | Juneau | Others | Total |  |  |  |  |  |  |
| Exec Res Housek                 | 0         | 0         | 1      | 0      | 1     |  |  |  |  |  |  |
| Exec Residence Housekeeper      | 0         | 0         | 1      | 0      | 1     |  |  |  |  |  |  |
| Executive Residence Chef        | 0         | 0         | 1      | 0      | 1     |  |  |  |  |  |  |
| Executive Residence Mgr         | 0         | 0         | 1      | 0      | 1     |  |  |  |  |  |  |
| Totals                          | 0         | 0         | 4      | 0      | 4     |  |  |  |  |  |  |