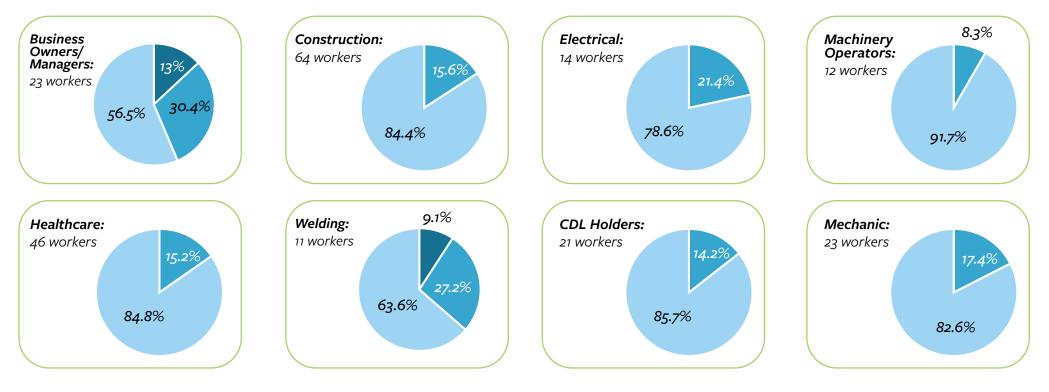

## ORR Eligible Client Worker English Language Proficiency

Language Training Increases Available Workers in Alaska with Experience in Vital Industries

## By Industry: