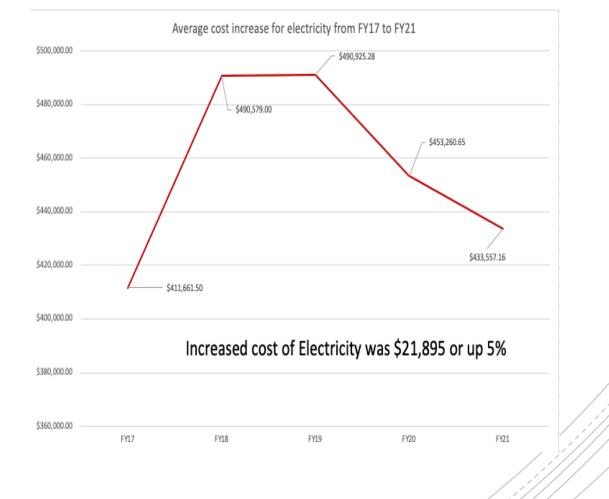

ty        | \$   | 411,661.50     | \$   | 490,579.00     | \$   | 490,925.28     | \$   | 453,260.65     | \$   | 433,557.16     |
| Fuel               |      | \$262,135.69   |      | \$265,718.45   |      | \$232,385.50   |      | \$262,889.68   |      | \$252,987.30   |
| Health Insurance   |      | \$1,158,422.54 |      | \$1,252,925.01 |      | \$1,474,723.58 |      | \$1,433,128.76 |      | \$1,654,441.08 |
| Property Insurance |      | \$98,371.00    |      | \$95,348.00    |      | \$104,177.00   |      | \$115,694.00   |      | \$150,205.00   |

- The above fixed costs at the time of the last BSA Increase were \$4,120,293.00 (FY17) and increased \$797,727.00 by FY21 or 19%
- With CPI Index of 7% in FY22, these costs will skyrocket further.



#### Maintenance





# Electricity





# Heating Fuel







### Insurance (Auto, Liability)





### Insurance (Workers Comp)









#### **Teacher Salaries**