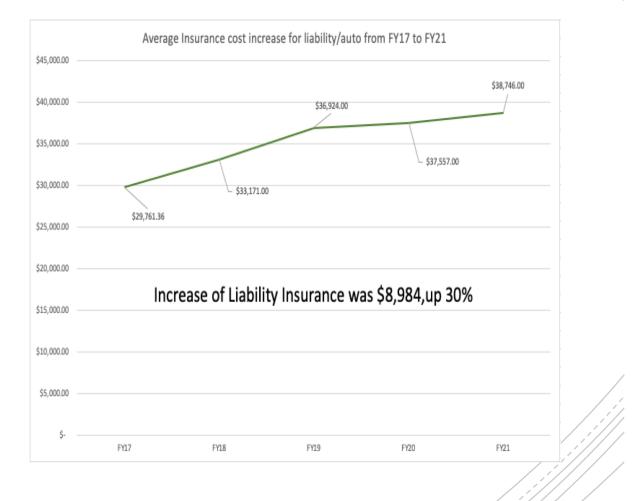

\$   | 490,925.28     | \$   | 453,260.65     | \$   | 433,557.16     |
| Fuel               |      | \$262,135.69   |      | \$265,718.45   |      | \$232,385.50   |      | \$262,889.68   |      | \$252,987.30   |
| Health Insurance   |      | \$1,158,422.54 |      | \$1,252,925.01 |      | \$1,474,723.58 |      | \$1,433,128.76 |      | \$1,654,441.08 |
| Property Insurance |      | \$98,371.00    |      | \$95,348.00    |      | \$104,177.00   |      | \$115,694.00   |      | \$150,205.00   |

- The above fixed costs at the time of the last BSA Increase were \$4,120,293.00 (FY17) and increased \$797,727.00 by FY21 or 19%
- With CPI Index of 7% in FY22, these costs will skyrocket further.



#### Maintenance





# Electricity





# Heating Fuel







### Insurance (Auto, Liability)





### Insurance (Workers Comp)









#### **Teacher Salaries**