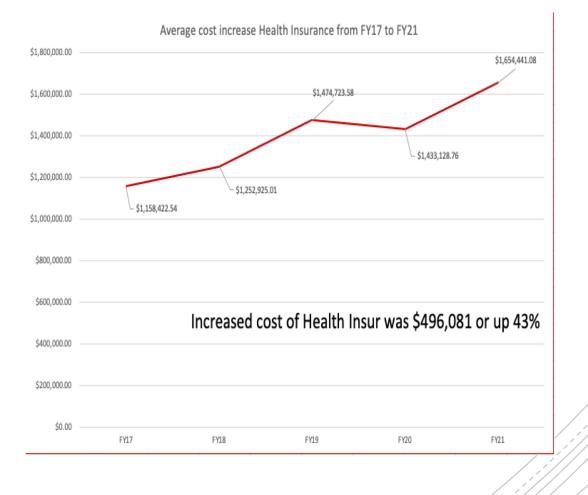

0.65     | \$   | 433,557.16     |
| Fuel               |      | \$262,135.69   |      | \$265,718.45   |      | \$232,385.50   |      | \$262,889.68   |      | \$252,987.30   |
| Health Insurance   |      | \$1,158,422.54 |      | \$1,252,925.01 |      | \$1,474,723.58 |      | \$1,433,128.76 |      | \$1,654,441.08 |
| Property Insurance |      | \$98,371.00    |      | \$95,348.00    |      | \$104,177.00   |      | \$115,694.00   |      | \$150,205.00   |

- The above fixed costs at the time of the last BSA Increase were \$4,120,293.00 (FY17) and increased \$797,727.00 by FY21 or 19%
- With CPI Index of 7% in FY22, these costs will skyrocket further.



#### Maintenance





# Electricity





# Heating Fuel







### Insurance (Auto, Liability)





### Insurance (Workers Comp)









#### **Teacher Salaries**