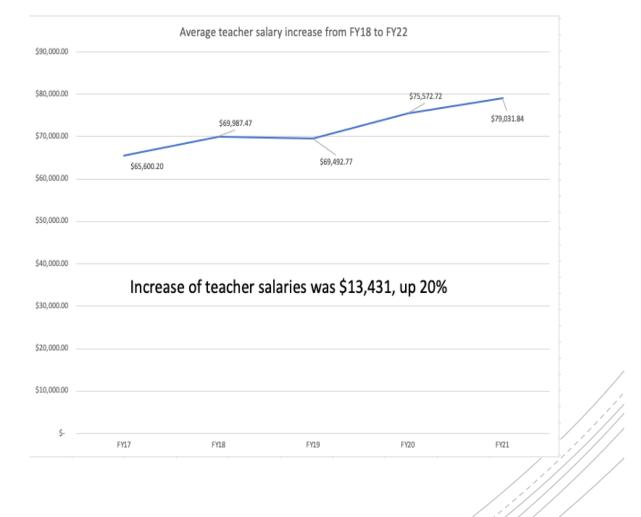

|
| Fuel               |      | \$262,135.69   |      | \$265,718.45   |      | \$232,385.50   |      | \$262,889.68   |      | \$252,987.30   |
| Health Insurance   |      | \$1,158,422.54 |      | \$1,252,925.01 |      | \$1,474,723.58 |      | \$1,433,128.76 |      | \$1,654,441.08 |
| Property Insurance |      | \$98,371.00    |      | \$95,348.00    |      | \$104,177.00   |      | \$115,694.00   |      | \$150,205.00   |

- The above fixed costs at the time of the last BSA Increase were \$4,120,293.00 (FY17) and increased \$797,727.00 by FY21 or 19%
- With CPI Index of 7% in FY22, these costs will skyrocket further.



#### Maintenance





# Electricity





# Heating Fuel







### Insurance (Auto, Liability)





### Insurance (Workers Comp)









#### **Teacher Salaries**