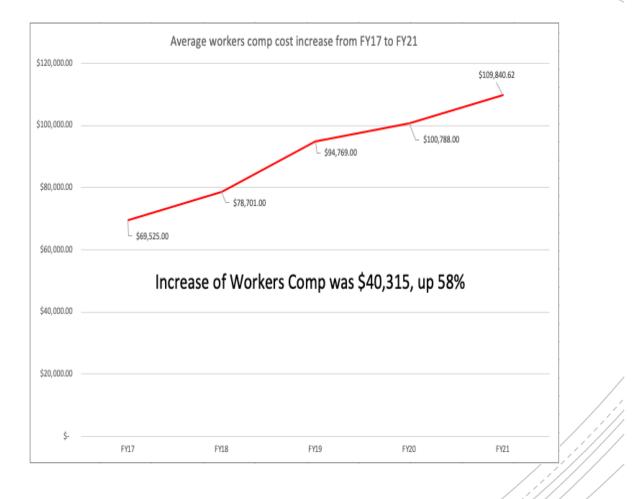

3,260.65     | \$   | 433,557.16     |
| Fuel               |      | \$262,135.69   |      | \$265,718.45   |      | \$232,385.50   |      | \$262,889.68   |      | \$252,987.30   |
| Health Insurance   |      | \$1,158,422.54 |      | \$1,252,925.01 |      | \$1,474,723.58 |      | \$1,433,128.76 |      | \$1,654,441.08 |
| Property Insurance |      | \$98,371.00    |      | \$95,348.00    |      | \$104,177.00   |      | \$115,694.00   |      | \$150,205.00   |

- The above fixed costs at the time of the last BSA Increase were \$4,120,293.00 (FY17) and increased \$797,727.00 by FY21 or 19%
- With CPI Index of 7% in FY22, these costs will skyrocket further.



#### Maintenance





# Electricity





# Heating Fuel







### Insurance (Auto, Liability)





### Insurance (Workers Comp)









#### **Teacher Salaries**