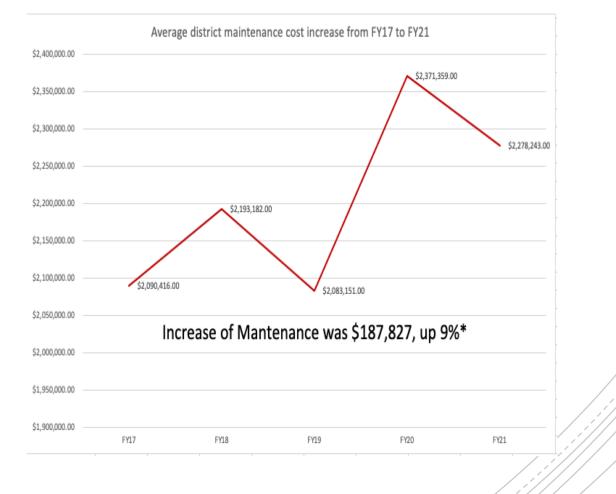

#### Maintenance

#### Alaska Gateway School District

| GOOL DISTRIC       | FY17 |                | FY18 |                | FY19 |                | FY20 |                | FY21 |                |
|--------------------|------|----------------|------|----------------|------|----------------|------|----------------|------|----------------|
| Maintenance costs  | \$   | 2,090,416.00   | \$   | 2,193,182.00   | \$   | 2,083,151.00   | \$   | 2,371,359.00   | \$   | 2,278,243.00   |
| Workers Comp       | \$   | 69,525.00      | \$   | 78,701.00      | \$   | 94,769.00      | \$   | 100,788.00     | \$   | 109,840.62     |
| Liability/auto     | \$   | 29,761.36      | \$   | 33,171.00      | \$   | 36,924.00      | \$   | 37,557.00      | \$   | 38,746.00      |
| Electricity        | \$   | 411,661.50     | \$   | 490,579.00     | \$   | 490,925.28     | \$   | 453,260.65     | \$   | 433,557.16     |
| Fuel               |      | \$262,135.69   |      | \$265,718.45   |      | \$232,385.50   |      | \$262,889.68   |      | \$252,987.30   |
| Health Insurance   |      | \$1,158,422.54 |      | \$1,252,925.01 |      | \$1,474,723.58 |      | \$1,433,128.76 |      | \$1,654,441.08 |
| Property Insurance |      | \$98,371.00    |      | \$95,348.00    |      | \$104,177.00   |      | \$115,694.00   |      | \$150,205.00   |