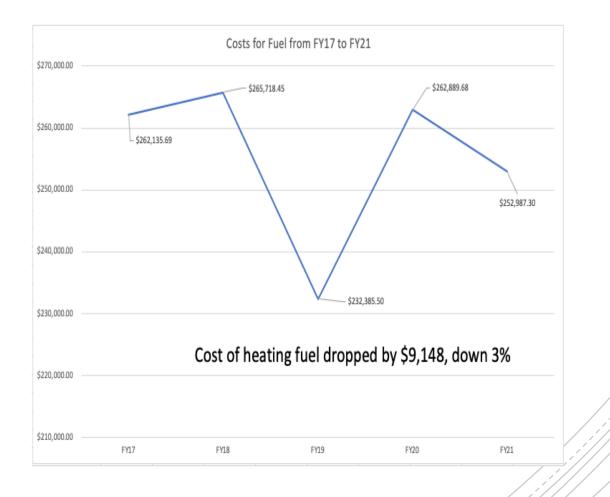

,661.50     | \$   | 490,579.00     | \$   | 490,925.28     | \$   | 453,260.65     | \$   | 433,557.16     |
| Fuel               |      | \$262,135.69   |      | \$265,718.45   |      | \$232,385.50   |      | \$262,889.68   |      | \$252,987.30   |
| Health Insurance   |      | \$1,158,422.54 |      | \$1,252,925.01 |      | \$1,474,723.58 |      | \$1,433,128.76 |      | \$1,654,441.08 |
| Property Insurance |      | \$98,371.00    |      | \$95,348.00    |      | \$104,177.00   |      | \$115,694.00   |      | \$150,205.00   |

- The above fixed costs at the time of the last BSA Increase were \$4,120,293.00 (FY17) and increased \$797,727.00 by FY21 or 19%
- With CPI Index of 7% in FY22, these costs will skyrocket further.



#### Maintenance





# Electricity





# Heating Fuel







### Insurance (Auto, Liability)





### Insurance (Workers Comp)









#### **Teacher Salaries**