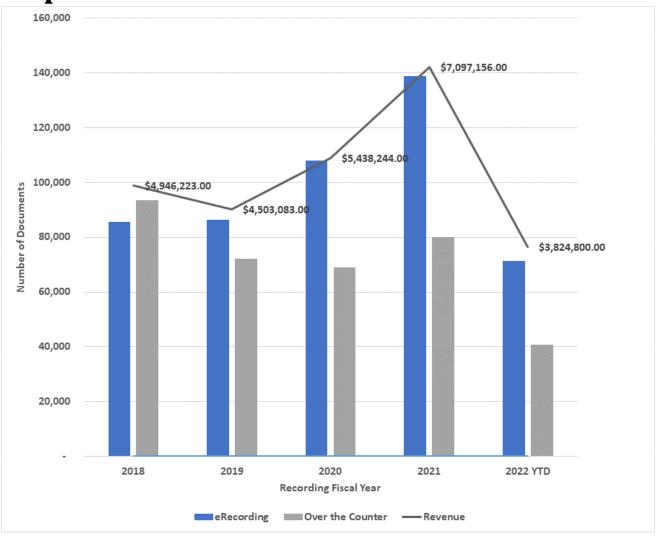

Recorded documents support the economic activities within the State and Nation!

We are the ONLY office nationwide that has ALL statewide records available to the public online!

5 Year Comparison - Document Volumes & Revenue Collected