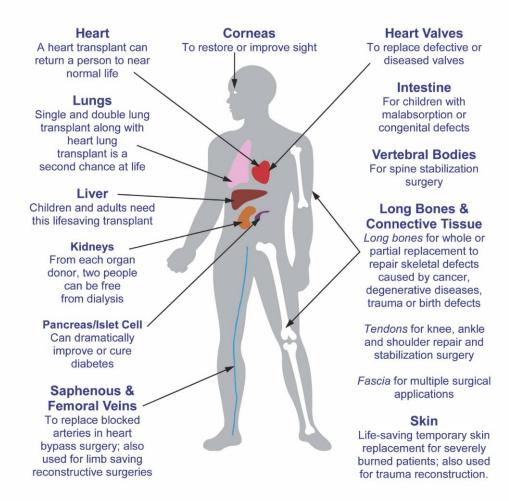

#### What can be donated?

- Organs, bones, connective tissue, corneas, skin, and veins can all be donated to someone in need.
- One organ and tissue donor can save or significantly improve the lives of over 100 recipients.

#### What Organs and Tissues Can Be Donated For Transplantation?