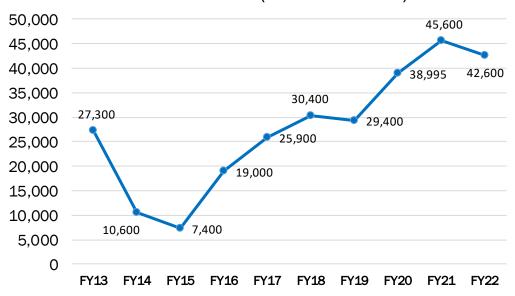

#### AHFC Dividend (in thousands)

AHFC bonds rated AA+

Cumulative dividends calculated for the State of Alaska exceed \$2 billion.