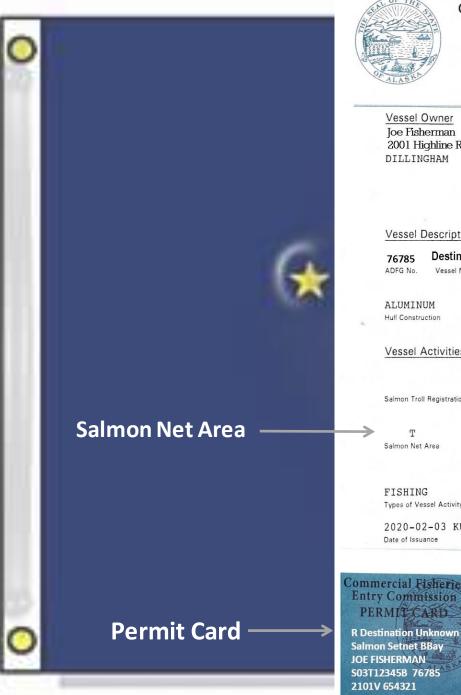

#### 2020 VESSEL LICENSE RECEIPT

THE VESSEL OWNER OR OPERATOR MUST CERTIFY THAT THIS INFORMATION IS CORRECT BY SIGNING THIS LICENSE RECEIPT. IT MUST BE KEPT ON BOARD THE VESSEL AT ALL TIMES WHILE ENGAGED IN FISHING ACTIVITY

P.O. Box 110302 Juneau, Alaska 99811-0302 Phone 907-789-6150 Toll-free within Alaska 1-855-789-6150 Fax 907-789-6170 www.cfec.state.ak.us

Permanent Mailing Address (if different)

Vessel Owner Joe Fisherman 2001 Highline Rd. DILLINGHAM

AK 99576

**Vessel License** 

**Vessel Plate and Sticker** with ADFG Number

#### Vessel Description

76785

ALUMINUM

Hull Construction

**Destination Unknown** AK38 Vessel Name USCG Reg. or Doc. No. Overall Length Hull ID Number

SHORE BOAT Make / Model

1980 Year Built

ver applies)

ense Receipt

propriate

Vessel Activities

Salmon Troll Registration

Effective Date

**Gross Tons** 

Salmon Net Area

Salmon Net Permits

FISHING

Types of Vessel Activity

2020-02-03 KU Date of Issuance

\$60 Amount Paid

Commercial Fisheries Entry Commission

2020

76785

(907) 789-6150 PERMITCARD