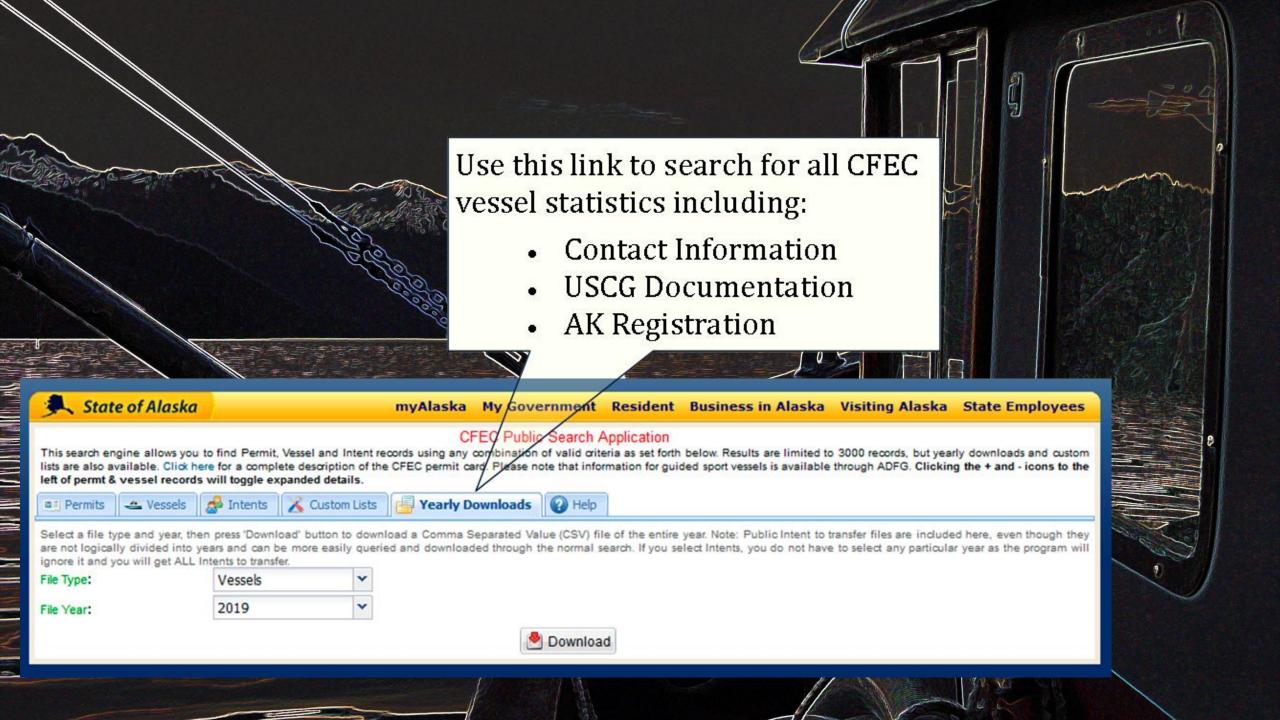

### In Summary...

- With few exceptions, all commercial fishing vessels, tenders, processors and transporters must be licensed by CFEC every year.
- USCG provides registration and title for documented vessels.
- DMV titles and registers undocumented vessels.
- CFEC requires both title and registration documents before issuing an ADFG plate and annual vessel license.
- CFEC licensing materials require accurate information on the vessel and its ownership; applications are signed under penalty of perjury.
- CFEC maintains an extensive database on each commercially licensed vessel, which is both searchable and downloadable from our public website.