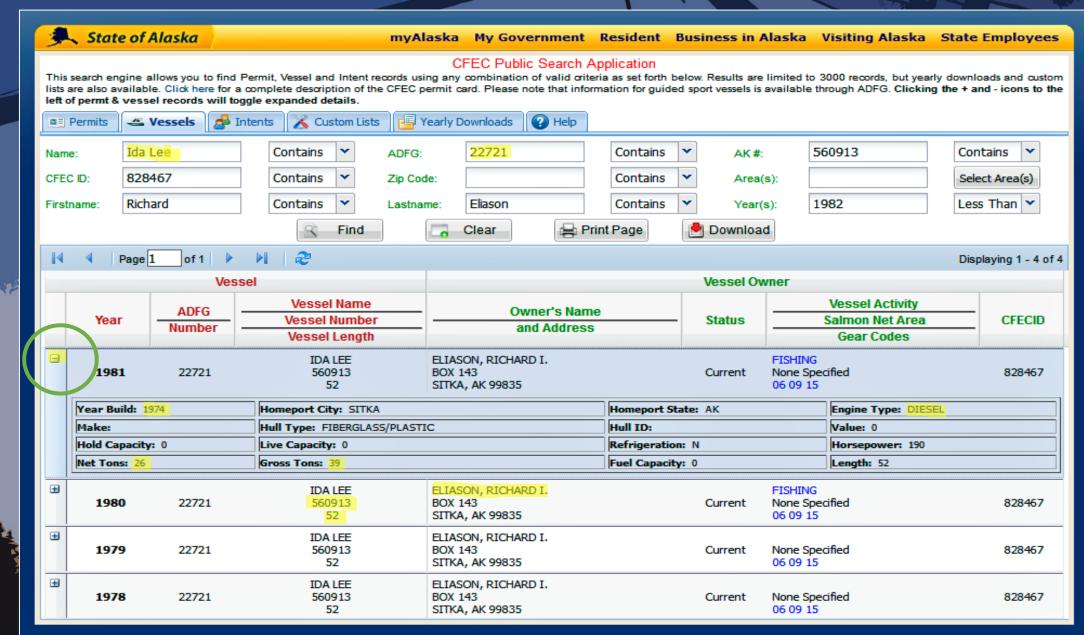

### In Summary...

- With few exceptions, all commercial fishing vessels, tenders, processors and transporters must be licensed by CFEC every year.
- USCG provides registration and title for documented vessels.
- DMV titles and registers undocumented vessels.
- CFEC requires both title and registration documents before issuing an ADFG plate and annual vessel license.
- CFEC licensing materials require accurate information on the vessel and its ownership; applications are signed under penalty of perjury.
- CFEC maintains an extensive database on each commercially licensed vessel, which is both searchable and downloadable from our public website.