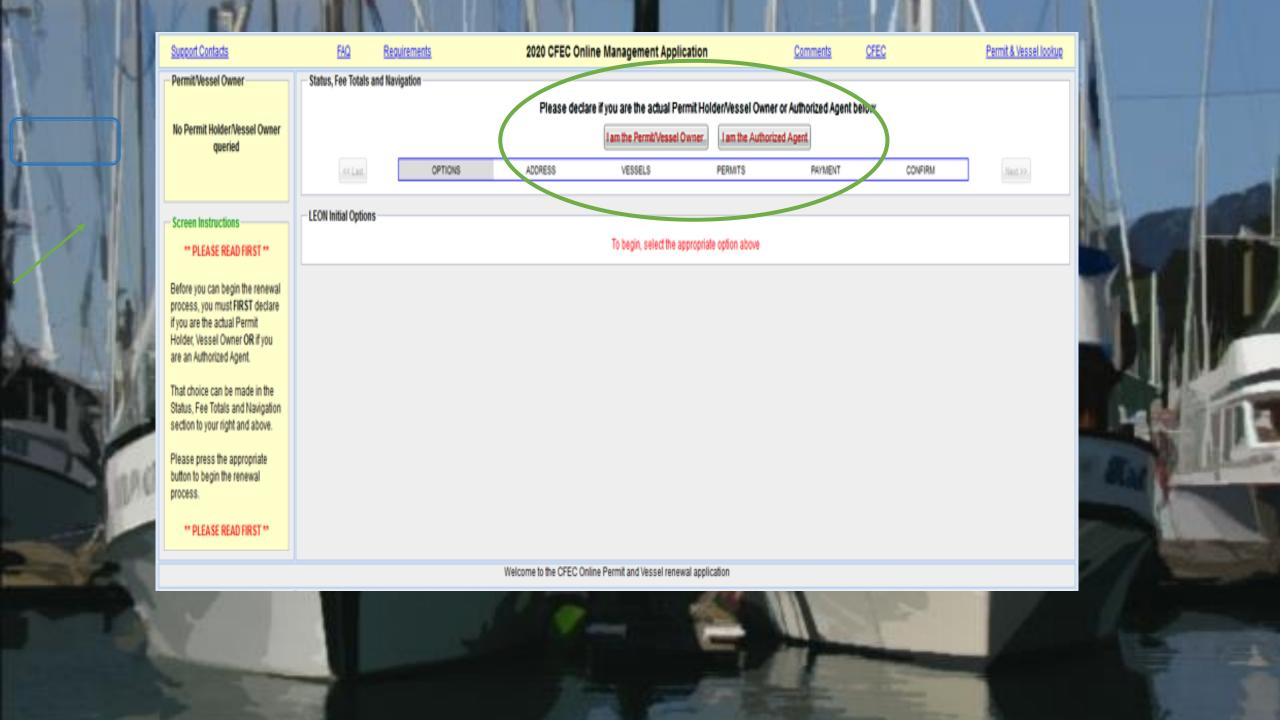

#### **RENEW OR MANAGE YOUR** PERMITS & VESSELS ONLINE!

PLEASE CLICK BUTTON BELOW

2020 On-Line Renewal