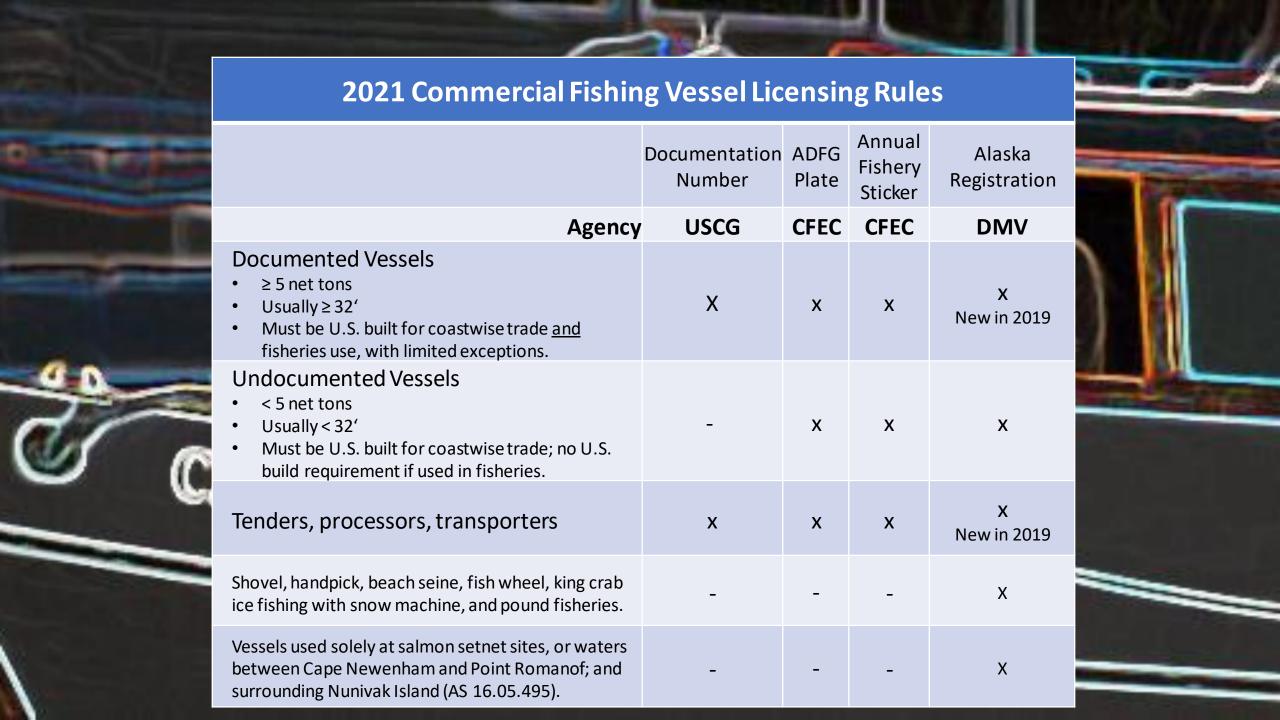

### In Summary...

- With few exceptions, all commercial fishing vessels, tenders, processors and transporters must be licensed by CFEC every year.
- USCG provides registration and title for documented vessels.
- DMV titles and registers undocumented vessels.
- CFEC requires both title and registration documents before issuing an ADFG plate and annual vessel license.
- CFEC licensing materials require accurate information on the vessel and its ownership; applications are signed under penalty of perjury.
- CFEC maintains an extensive database on each commercially licensed vessel, which is both searchable and downloadable from our public website.