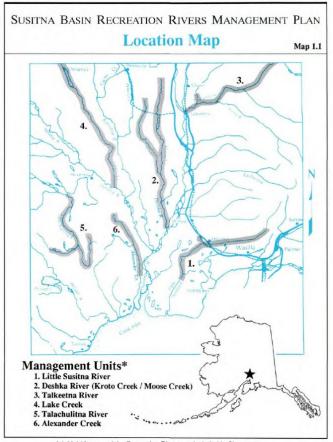

## **Recreation Rivers (RR)**

| Alexander Creek State RR      | AS 41.23.500(1) | 06/09/1988 | 04/14/1993 | 22,960        |
|-------------------------------|-----------------|------------|------------|---------------|
| Kroto & Moose Creek State RR  | AS 41.23.500(2) | 06/09/1988 |            | 74,628        |
| Lake Creek State RR           | AS 41.23.500(3) | 06/09/1988 |            | 64,014        |
| Little Susitna River State RR | AS 41.23.500(4) | 06/09/1988 |            | 17,464        |
| Talachulitna River State RR   | AS 41.23.500(5) | 06/09/1988 |            | 52,799        |
| Talkeetna River State RR      | AS 41.23.500(6) | 06/09/1988 |            | <u>30,018</u> |
|                               |                 |            |            |               |