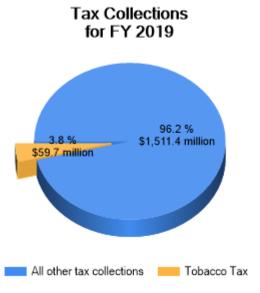

## Tax Collections from FY 2016 - FY 2019

| Collections Summary                      |              |              |              |
|------------------------------------------|--------------|--------------|--------------|
| Concensions Cummary                      | 2018         | 2017         | 2016         |
| Cigarette Tax                            | \$42,879,773 | \$54,443,728 | \$55,270,369 |
| OTP Tax                                  | 12,974,802   | 13,396,271   | 12,963,602   |
| Penalties and Interest                   | 6,846        | 86,706       | 15,440       |
| License Fee                              | 2,100        | 2,470        | 3,425        |
| Accounting Expense and Stamp Deduction   | (364,000.00) | (374,507.00) | (334,330.00) |
| Total Tax                                | \$55,499,521 | \$67,554,668 | \$67,918,506 |
| General Fund                             | 37,417,560   | 43,192,820   | 45,152,376   |
| School Fund                              | 15,782,189   | 21,280,324   | 19,879,917   |
| Tobacco Use Education and Cessation Fund | 2,299,773    | 3,081,524    | 2,886,213    |