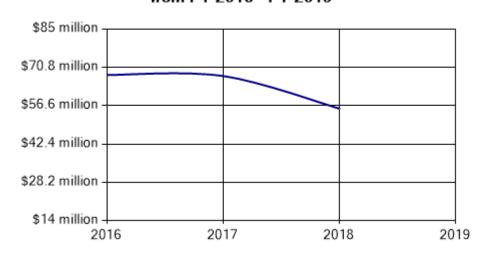

## Tax Collections from FY 2016 - FY 2019

| Collections Summary                      |              |              |              |
|------------------------------------------|--------------|--------------|--------------|
| Concensions Cummary                      | 2018         | 2017         | 2016         |
| Cigarette Tax                            | \$42,879,773 | \$54,443,728 | \$55,270,369 |
| OTP Tax                                  | 12,974,802   | 13,396,271   | 12,963,602   |
| Penalties and Interest                   | 6,846        | 86,706       | 15,440       |
| License Fee                              | 2,100        | 2,470        | 3,425        |
| Accounting Expense and Stamp Deduction   | (364,000.00) | (374,507.00) | (334,330.00) |
| Total Tax                                | \$55,499,521 | \$67,554,668 | \$67,918,506 |
| General Fund                             | 37,417,560   | 43,192,820   | 45,152,376   |
| School Fund                              | 15,782,189   | 21,280,324   | 19,879,917   |
| Tobacco Use Education and Cessation Fund | 2,299,773    | 3,081,524    | 2,886,213    |