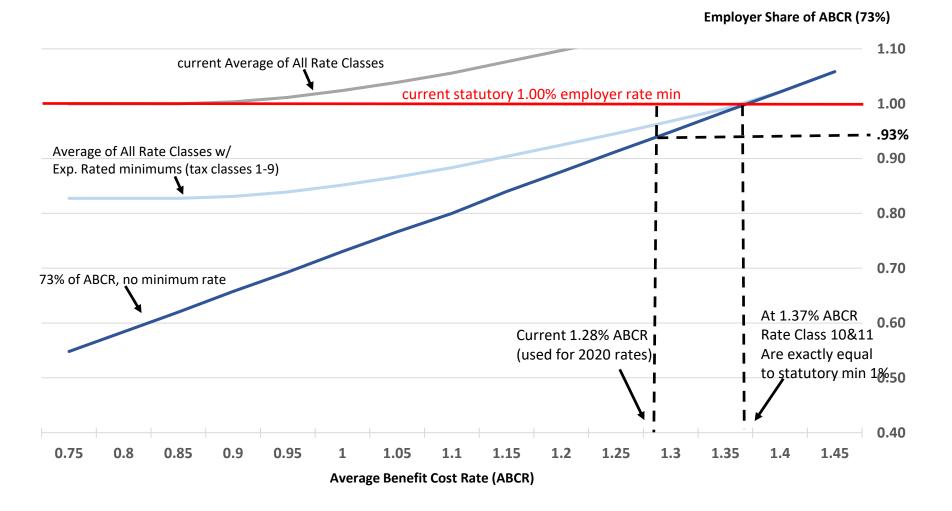

## Unemployment Insurance Average Benefit Cost Rate, ABCR 1985-2020

Average Benefit cost rate, ABCR / Employer Rate Share / Min 1% Rate,

Presentation Prepared by: