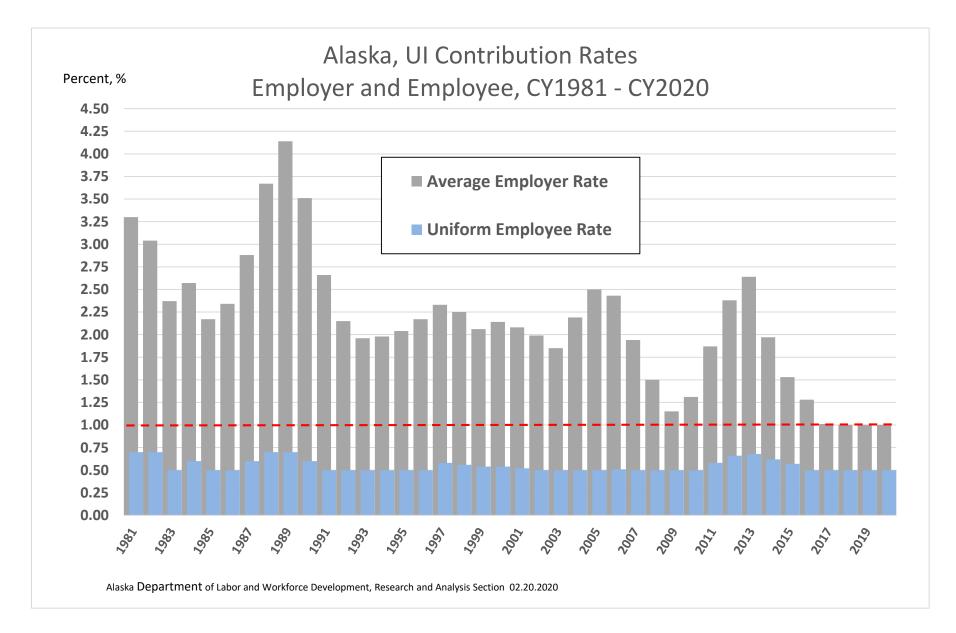

## UI Trust Fund End-of-Year Balance, Benefit Costs, and Payroll Contributions, 1981 - 2019