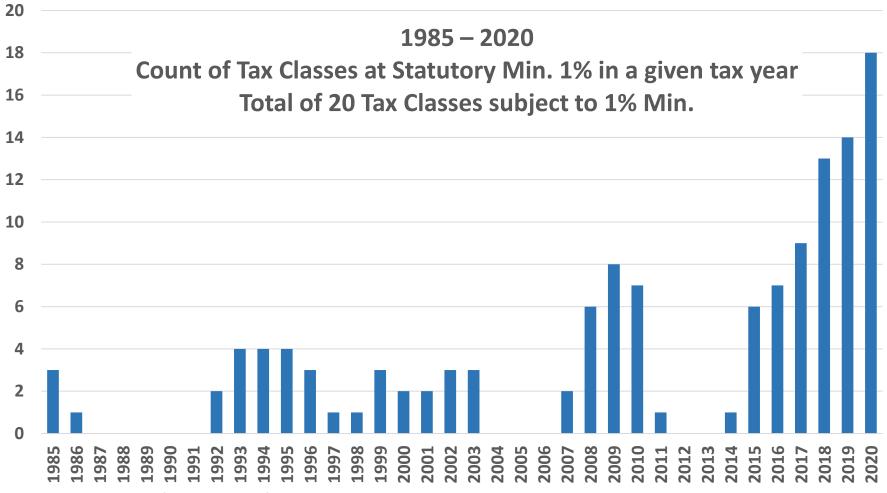

## Unemployment Insurance Average Benefit Cost Rate, ABCR 1985-2020

Average Benefit cost rate, ABCR / Employer Rate Share / Min 1% Rate,

Presentation Prepared by: