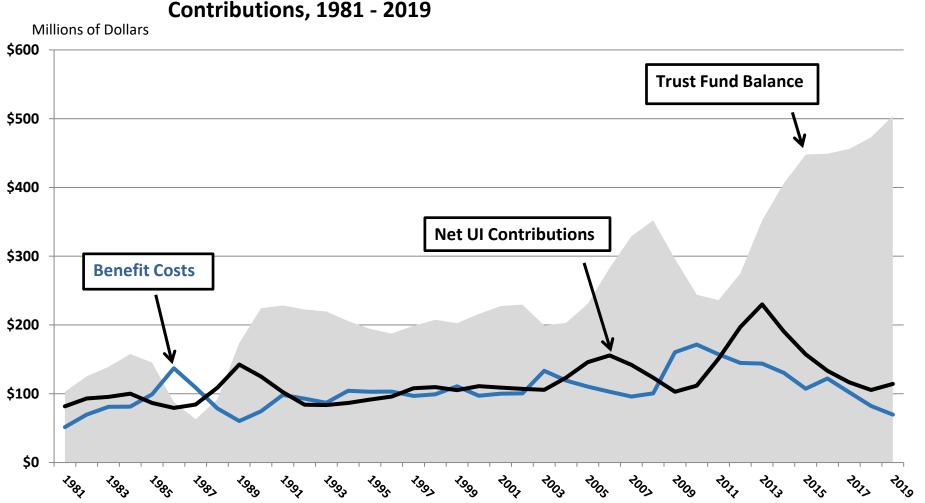

## UI Trust Fund End-of-Year Balance, Benefit Costs, and Payroll Contributions, 1981 - 2019