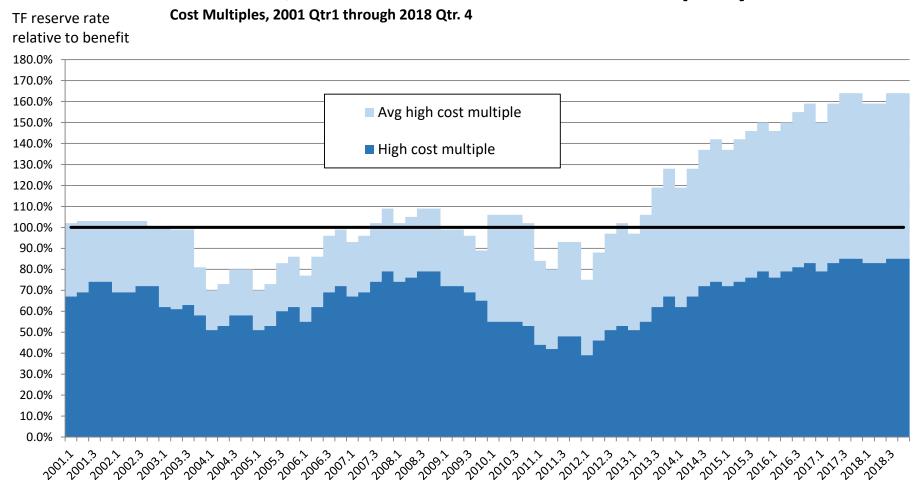

## U.S. DOL, Measures of Trust Fund Adequacy

Source: U.S. Dep. of Labor. Employment and Training Administration, UI Data Summary report.