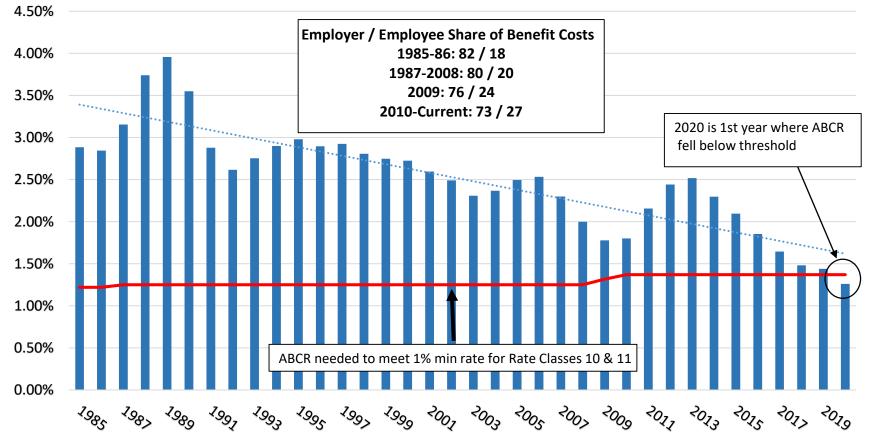

## Unemployment Insurance Average Benefit Cost Rate, ABCR 1985-2020

Average Benefit cost rate, ABCR / Employer Rate Share / Min 1% Rate,

Presentation Prepared by: