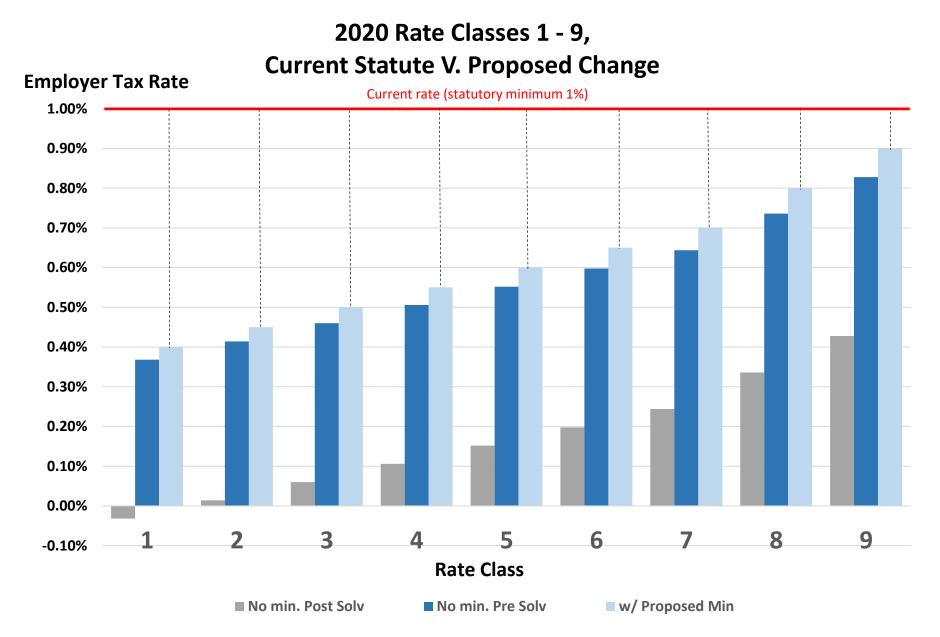

## Unemployment Insurance Average Benefit Cost Rate, ABCR 1985-2020

Average Benefit cost rate, ABCR / Employer Rate Share / Min 1% Rate,

Presentation Prepared by: