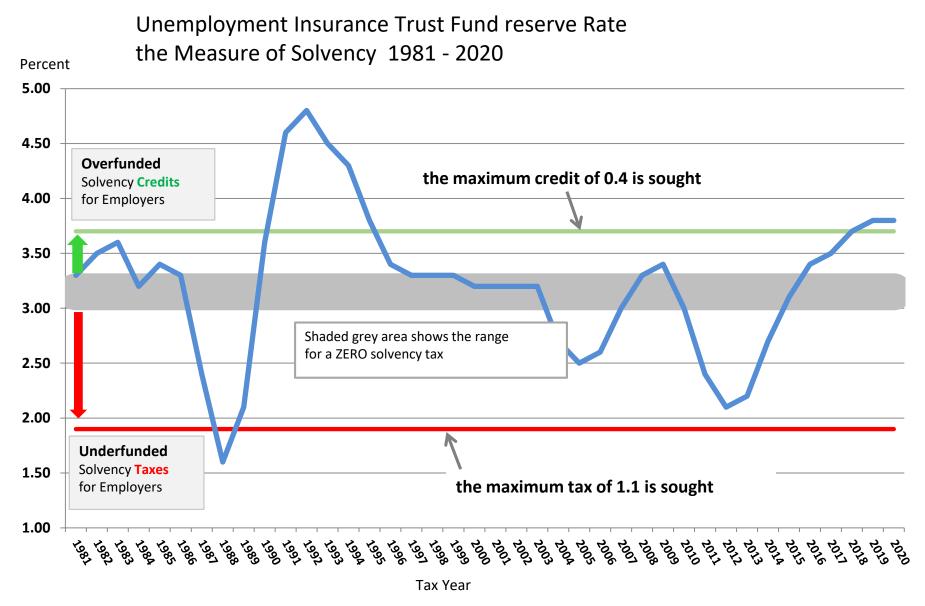

## U.S. DOL, Measures of Trust Fund Adequacy

Source: U.S. Dep. of Labor. Employment and Training Administration, UI Data Summary report.