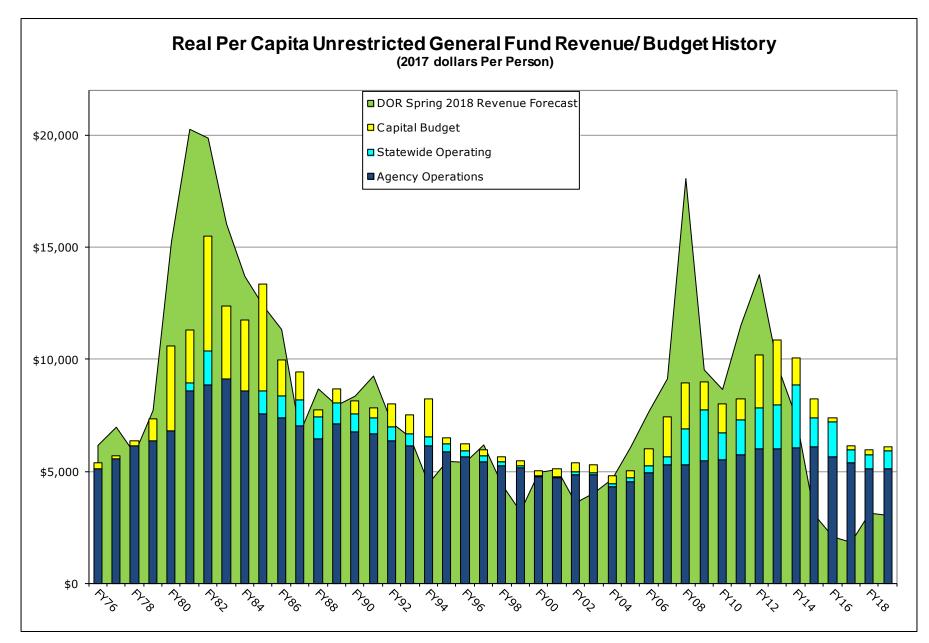

| 0.1        | 0.1           |          |  |
| Subtotal Appropr         | riations           | 4.8        | 5.0 0.2       |          |  |
|                          |                    |            |               |          |  |
| Surplus/ (Deficit)       | 0.7                | 0.3        | (0.4)         |          |  |
|                          |                    |            |               |          |  |
| Permanent Fund Di        | 1.0                | 1.9        | 0.9           |          |  |
| <b>Total Appropriati</b> | ons                | 5.8 6.9 1. |               |          |  |
|                          |                    |            |               |          |  |
| Surplus/ (Deficit)       |                    | (0.3)      | (1.6)         | (1.4)    |  |