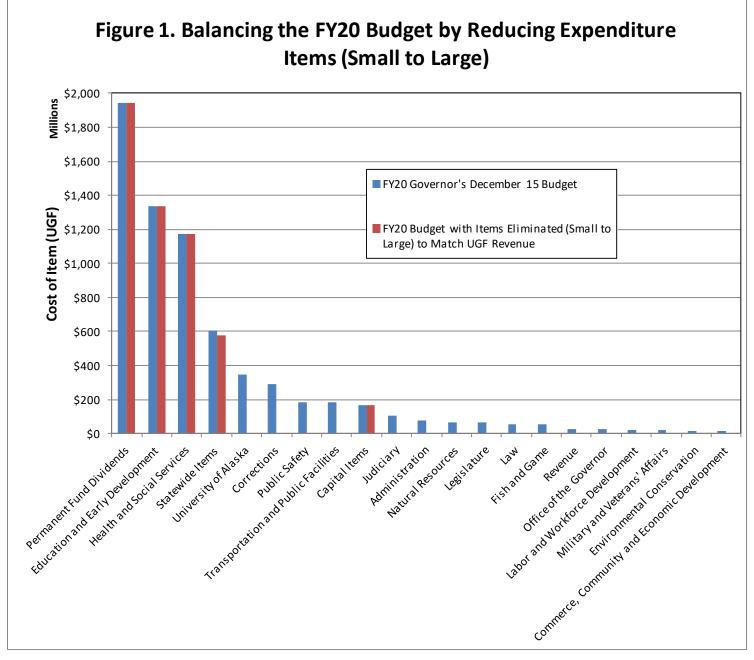

| 0.1        | 0.1           |          |  |
| Subtotal Appropr         | riations           | 4.8        | 5.0 0.2       |          |  |
|                          |                    |            |               |          |  |
| Surplus/ (Deficit)       | 0.7                | 0.3        | (0.4)         |          |  |
|                          |                    |            |               |          |  |
| Permanent Fund Di        | 1.0                | 1.9        | 0.9           |          |  |
| <b>Total Appropriati</b> | ons                | 5.8 6.9 1. |               |          |  |
|                          |                    |            |               |          |  |
| Surplus/ (Deficit)       |                    | (0.3)      | (1.6)         | (1.4)    |  |